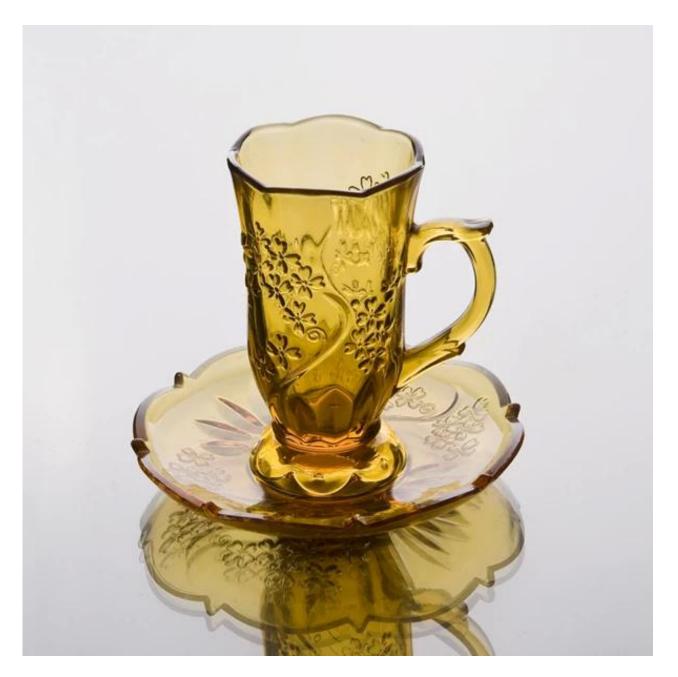

t Features | 2. Suitable for used in hotel, home, etc.                                  |
|                  | 3. It is eco-friendly                                                      |
|                  | 4. Meet CE & FDA test & CA 65 test                                         |
|                  | 1. Different designs and sizes for choice                                  |
|                  | 2 .Any color painted, frost, electroplate, pattern laser carver processing |
| For your choices | 3. Special package like shrink wrap, color gift box, white gift box etc.   |
|                  | 4. We have exclusive workers for quality control                           |
|                  | 5. We have professional workshop and warehouse to ensure the delivery time |

## **Product Photo:**



## **Related Products:**



hot tea glass cup



middle size glass cup



large size glass cup

**Company Show:** 



Factory Show:



For more **glass mug** or any glassware, please visit our website: <u>http://www.okcandle.com/</u> Or here may help you know more about us: **FAQ**