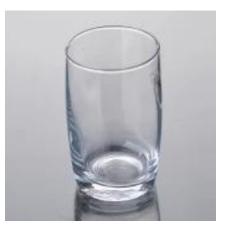

## **Product Details:**

| Item No.         | SG108Q                                                                     |
|------------------|----------------------------------------------------------------------------|
| Material         | High white glass                                                           |
| Process          | Machine blown                                                              |
| Samples time     | 1. 5 days if at exit shaped and size of glass                              |
|                  | 2. 15 days if need new shape or size of glass                              |
| Packing          | Normal packing,72 pcs into export carton, carton with cardboard divider    |
| Product Capacity | 500,000~1,000,000 pcs per month                                            |
| Delivery time    | Within 35 days after the sample and order confirmed                        |
| Payment terms    | 30% deposit by T/T in advance and the balance against the copy of B/L      |
| Shipment         | By sea, by air, by Express and your shipping agent is acceptable           |
|                  | 1. Machine blown <b>drinking glass</b> with high quality                   |
| Product Features | 2. Suitable for used in church, home, etc.                                 |
|                  | 3. It is eco-friendly                                                      |
|                  | 4. Meet CE,FDA test,CA 65 test                                             |
|                  | 1. Different designs and sizes for choice                                  |
|                  | 2 .Any color painted, frost, electroplate, pattern laser carver processing |
| For your choices | 3. Special package like shrink wrap, color gift box, white gift box etc.   |
|                  | 4. We have exclusive workers for quality control                           |
|                  | 5. We have professional workshop and warehouse to ensure the delivery time |
|                  |                                                                            |

## **Product Photo:**

**Related Products:** 

drinking glass water cup cheer Recyled glass tumbler

<u>8oz highball glass</u>