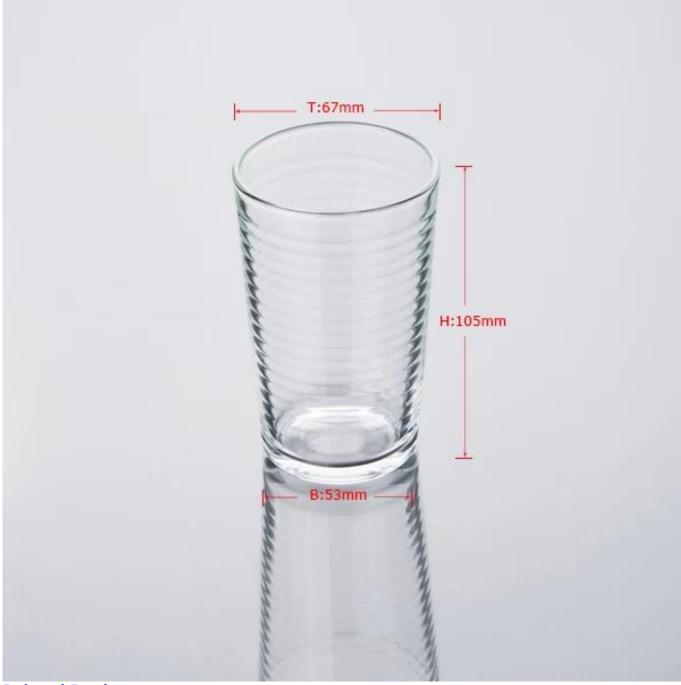

## **Product Photo:**

**Related Products:** 

drinking glass water cup cheer Recyled glass tumbler

<u>8oz highball glass</u>