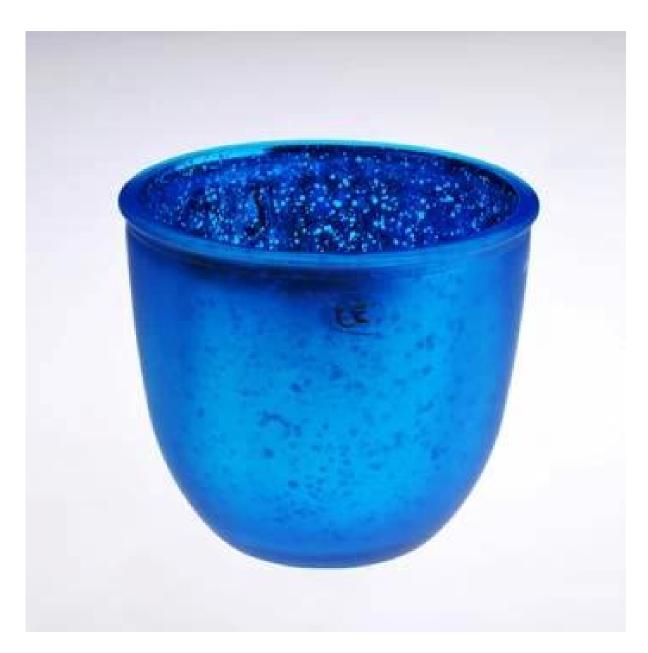

### **Product Photo:**

### **Product Details:**

| i i oddet Details. |                                                                            |
|--------------------|----------------------------------------------------------------------------|
| Item No.           | SGW0051                                                                    |
| Material           | High white glass                                                           |
| Process            | Machine pressed                                                            |
| Samples time       | 1. 5 days if at exit shaped and size of glass                              |
|                    | 2. 15 days if need new shape or size of glass                              |
| Packing            | Normal packing,72 pcs into export carton, carton with cardboard divider    |
| Product Capacity   | 500,000~1,000,000 pcs per month                                            |
| Delivery time      | Within 35 days after the sample and order confirmed                        |
| Payment terms      | 30% deposit by T/T in advance and the balance against the copy of B/L      |
| Shipment           | By sea, by air, by Express and your shipping agent is acceptable           |
|                    | 1. Machine pressed <b>c</b> andle holder with high quality                 |
| Product Features   | 2. Suitable for used in church, home, etc.                                 |
|                    | 3. It is eco-friendly                                                      |
|                    | 4. Meet CE & FDA test & CA 65 test                                         |
|                    | 1. Different designs and sizes for choice                                  |
|                    | 2 .Any color painted, frost, electroplate, pattern laser carver processing |
| For your choices   | 3. Special package like shrink wrap, color gift box, white gift box etc.   |
|                    | 4. We have exclusive workers for quality control                           |
|                    | 5. We have professional workshop and warehouse to ensure the delivery time |
|                    |                                                                            |