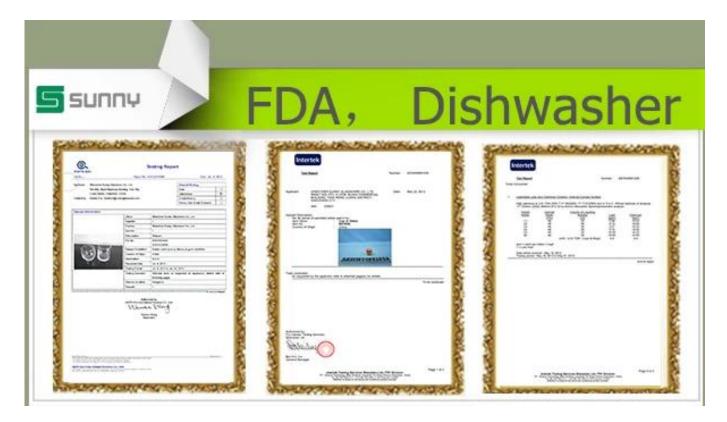

|
|                    | 1. Different designs and sizes for choice                                  |
|                    | 2 .Any color painted, frost, electroplate, pattern laser carver processing |
| For your choices   | 3. Special package like shrink wrap, color gift box, white gift box etc.   |
|                    | 4. We have exclusive workers for quality control                           |
|                    | 5. We have professional workshop and warehouse to ensure the delivery time |
|                    |                                                                            |

### **Product Photo:**



## **Related Products:**







yellow candle holder church candle holder

wedding candle holder

# **Company Show:**





Certification



# **About us**





#### Method of application:

- 1. Using it under guide of the adult
- 2. Washing it with clean or boiling water before usage
- 3. No touching the rim of glass cup,try to take the bottom or the handle of it

#### Cautions:

- 1. Beer, red wine, white wine, beverage or hot water not be too full
- 2. To avoid to hurt your children's hand , please put it in the place where they can't reach
- 3. Avoid dropping ,Collision and strong impact
- 4. Not available for microwave oven
- 5. To prevent it from cracking, do not put it over open fire directly

### **FAQ**

For more information, please visit our website: www.okcandle.com