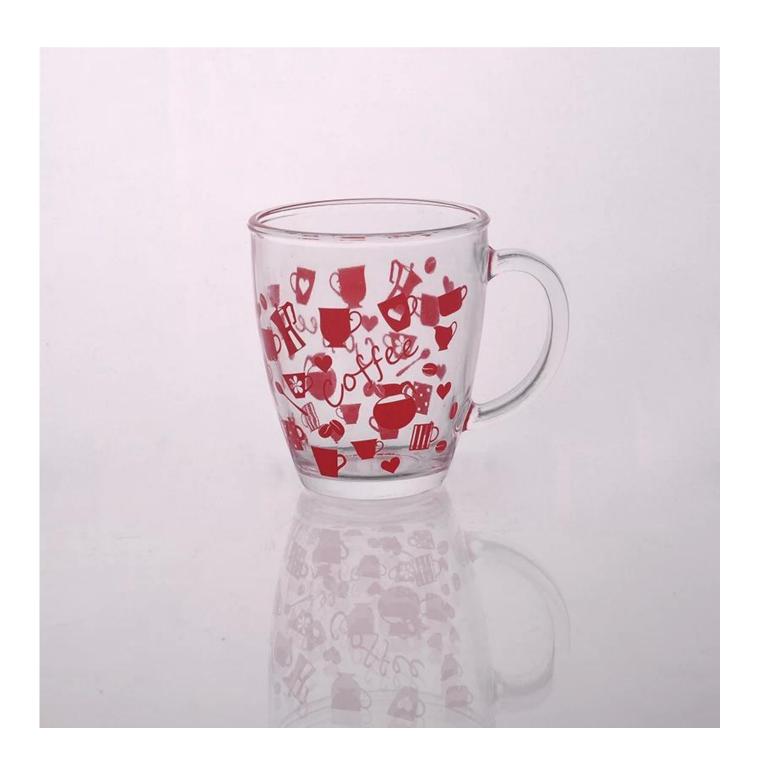

### Christmas glass water cup

|                | Itme No          | SGJD150416017                                                                                                                                                                                                    |
|----------------|------------------|------------------------------------------------------------------------------------------------------------------------------------------------------------------------------------------------------------------|
|                | Size             | 90*55*100mm                                                                                                                                                                                                      |
| T:90mm H:106mm | Capacity         | 348ml                                                                                                                                                                                                            |
|                | Material         | Hight white glass                                                                                                                                                                                                |
|                | Craft            | Machine pressed                                                                                                                                                                                                  |
|                | Sample           | 7days                                                                                                                                                                                                            |
|                | Terms of payment | 30% deposit by T/T in advance and the balance after showing copy of L/C $$                                                                                                                                       |
|                | Certification    | Food Safe, Dish washer test, FDA, LFGB                                                                                                                                                                           |
|                | For your choice  | 1, Any logo printing on glass body 2, Any color painted, frosted, electroplating, logo laser for the finish 3, Special packing like shrink wrap, color gift box, white box etc 4, Any shape, size meet your need |