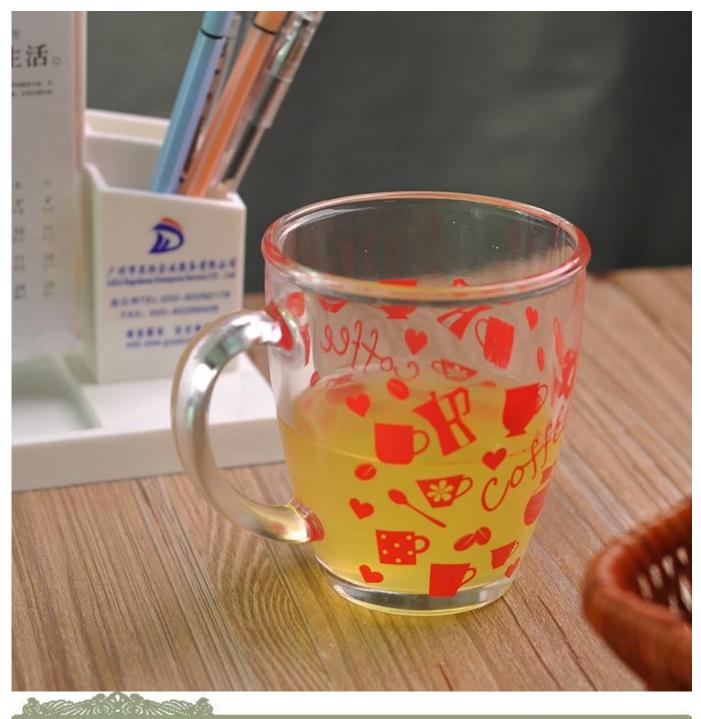

### Christmas glass water cup

|                | Itme No          | SGJD150416017                                                                                                                                                                                                    |
|----------------|------------------|------------------------------------------------------------------------------------------------------------------------------------------------------------------------------------------------------------------|
|                | Size             | 90*55*100mm                                                                                                                                                                                                      |
| T:90mm H:106mm | Capacity         | 348ml                                                                                                                                                                                                            |
|                | Material         | Hight white glass                                                                                                                                                                                                |
|                | Craft            | Machine pressed                                                                                                                                                                                                  |
|                | Sample           | 7days                                                                                                                                                                                                            |
|                | Terms of payment | 30% deposit by T/T in advance and the balance after showing copy of L/C $$                                                                                                                                       |
|                | Certification    | Food Safe, Dish washer test, FDA, LFGB                                                                                                                                                                           |
|                | For your choice  | 1, Any logo printing on glass body 2, Any color painted, frosted, electroplating, logo laser for the finish 3, Special packing like shrink wrap, color gift box, white box etc 4, Any shape, size meet your need |