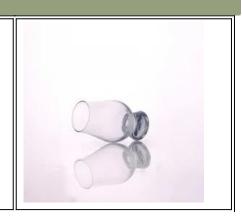

## Christma gift stemware wine glass red wine glass

| Allemo Commo             |                  |                                                                                                                                                                                                                  |
|--------------------------|------------------|------------------------------------------------------------------------------------------------------------------------------------------------------------------------------------------------------------------|
| Product Details          |                  |                                                                                                                                                                                                                  |
| Friends of Rick with age | Itme No          | SGXJ2044                                                                                                                                                                                                         |
|                          | Size             | 65*75*230mm                                                                                                                                                                                                      |
|                          | Capacity         | 400ml                                                                                                                                                                                                            |
|                          | Material         | Hight white glass                                                                                                                                                                                                |
|                          | Capacity         | Christmas gift stemware wine glass red wine glass                                                                                                                                                                |
|                          | Pattern          | Any customized is available                                                                                                                                                                                      |
|                          | Terms of payment | 30% deposit by T/T in advance and the balance after showing copy of L/C                                                                                                                                          |
|                          | Certification    | Food Safe, Dish washer test, FDA, LFGB                                                                                                                                                                           |
|                          | For your choice  | 1, Any logo printing on glass body 2, Any color painted, frosted, electroplating, logo laser for the finish 3, Special packing like shrink wrap, color gift box, white box etc 4, Any shape, size meet your need |