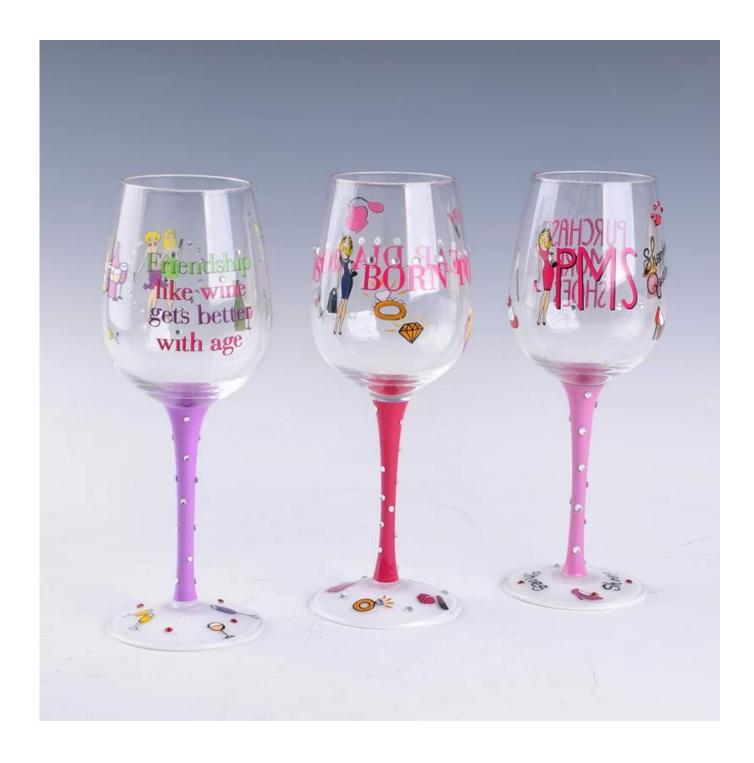

## Christma gift stemware wine glass red wine glass

| Allemo Commo             |                  |                                                                                                                                                                                                                  |
|--------------------------|------------------|------------------------------------------------------------------------------------------------------------------------------------------------------------------------------------------------------------------|
| Product Details          |                  |                                                                                                                                                                                                                  |
| Friends of Rick with age | Itme No          | SGXJ2044                                                                                                                                                                                                         |
|                          | Size             | 65*75*230mm                                                                                                                                                                                                      |
|                          | Capacity         | 400ml                                                                                                                                                                                                            |
|                          | Material         | Hight white glass                                                                                                                                                                                                |
|                          | Capacity         | Christmas gift stemware wine glass red wine glass                                                                                                                                                                |
|                          | Pattern          | Any customized is available                                                                                                                                                                                      |
|                          | Terms of payment | 30% deposit by T/T in advance and the balance after showing copy of L/C                                                                                                                                          |
|                          | Certification    | Food Safe, Dish washer test, FDA, LFGB                                                                                                                                                                           |
|                          | For your choice  | 1, Any logo printing on glass body 2, Any color painted, frosted, electroplating, logo laser for the finish 3, Special packing like shrink wrap, color gift box, white box etc 4, Any shape, size meet your need |