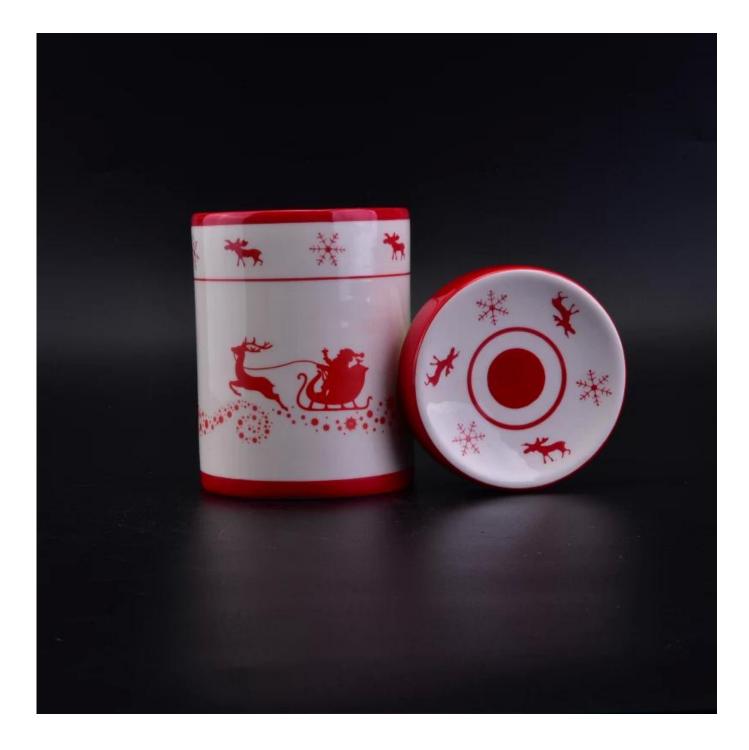

| 4.Stocked                                                                  |
|                  | 1. Different designs and sizes for choice                                  |
|                  | 2 .Any color painted, frost, electroplate, pattern laser carver processing |
| For your choices | 3. Special package like shrink wrap, color gift box, white gift box etc.   |
|                  | 4. We have exclusive workers for quality control                           |
|                  | 5. We have professional workshop and warehouse to ensure the delivery time |
|                  |                                                                            |
|                  |                                                                            |

More Product Pictures









Similar Products Link









## Office & Sample Room











please visit our website: <u>http://www.okcandle.com/</u> Or here may help you know more about us: **FAQ**