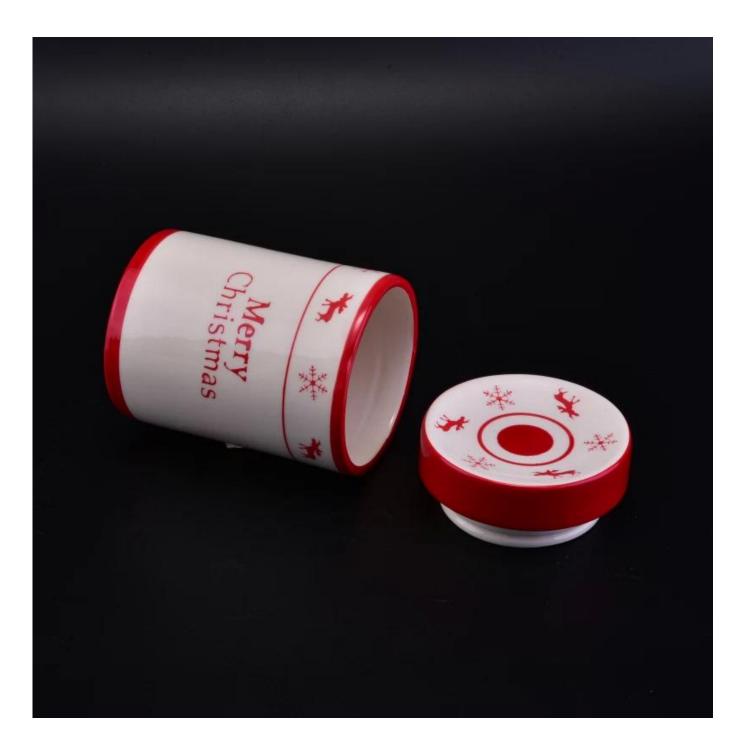

## **Christmas Celebration Ceramic Storage Jar**

| Item No.         | SGYY16112803                                                               |
|------------------|----------------------------------------------------------------------------|
| Material         | Ceramic                                                                    |
| Process          | hand made                                                                  |
| Samples time     | 1. 5 days if at exist shaped and size of jar                               |
|                  | 2. 15 days if need new shape or size of jar                                |
| Packing          | Normal safe packing,24pcs/outer brown box with egg dividers                |
| Product Capacity | 500,000~1,000,000 pcs per month                                            |
| Delivery time    | Within 35 days after the sample and order confirmed                        |
| Payment terms    | 30% deposit by T/T in advance and the balance against the copy of B/L      |
| Shipment         | By sea, by air, by Express and your shipping agent is acceptable           |
|                  | 1. Hand made ceramic storage jar with high quality                         |
| Product Features | 2. Storage of food,sugar,etc                                               |
|                  | 3. It is eco-friendly                                                      |
|                  | 4.Stocked                                                                  |
|                  | 1. Different designs and sizes for choice                                  |
|                  | 2 .Any color painted, frost, electroplate, pattern laser carver processing |
| For your choices | 3. Special package like shrink wrap, color gift box, white gift box etc.   |
|                  | 4. We have exclusive workers for quality control                           |
|                  | 5. We have professional workshop and warehouse to ensure the delivery time |
|                  |                                                                            |
|                  |                                                                            |