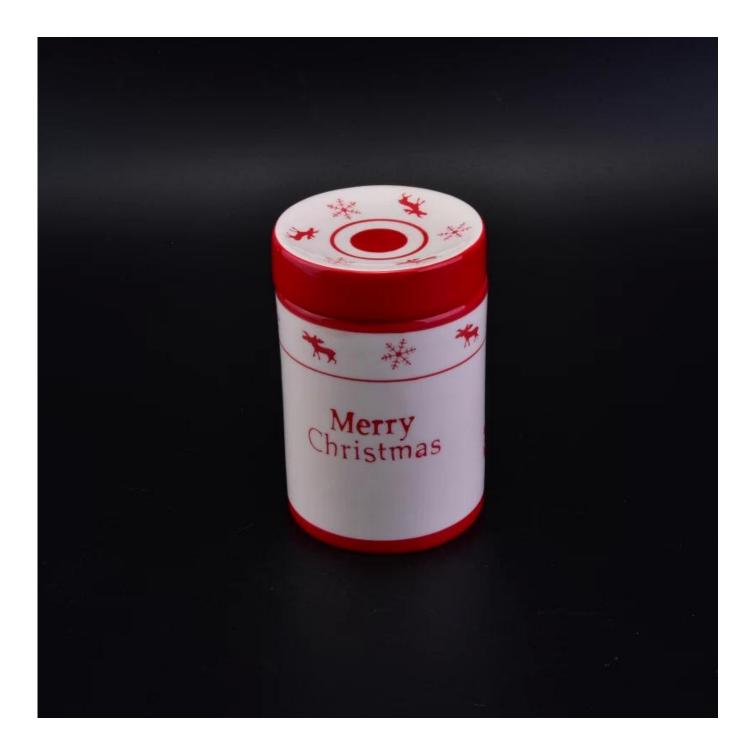

## **Christmas Celebration Ceramic Storage Jar**

| Item No.         | SGYY16112803                                                               |
|------------------|----------------------------------------------------------------------------|
| Material         | Ceramic                                                                    |
| Process          | hand made                                                                  |
| Samples time     | 1. 5 days if at exist shaped and size of jar                               |
|                  | 2. 15 days if need new shape or size of jar                                |
| Packing          | Normal safe packing,24pcs/outer brown box with egg dividers                |
| Product Capacity | 500,000~1,000,000 pcs per month                                            |
| Delivery time    | Within 35 days after the sample and order confirmed                        |
| Payment terms    | 30% deposit by T/T in advance and the balance against the copy of B/L      |
| Shipment         | By sea, by air, by Express and your shipping agent is acceptable           |
|                  | 1. Hand made ceramic storage jar with high quality                         |
| Product Features | 2. Storage of food,sugar,etc                                               |
|                  | 3. It is eco-friendly                                                      |
|                  | 4.Stocked                                                                  |
|                  | 1. Different designs and sizes for choice                                  |
|                  | 2 .Any color painted, frost, electroplate, pattern laser carver processing |
| For your choices | 3. Special package like shrink wrap, color gift box, white gift box etc.   |
|                  | 4. We have exclusive workers for quality control                           |
|                  | 5. We have professional workshop and warehouse to ensure the delivery time |
|                  |                                                                            |
|                  |                                                                            |