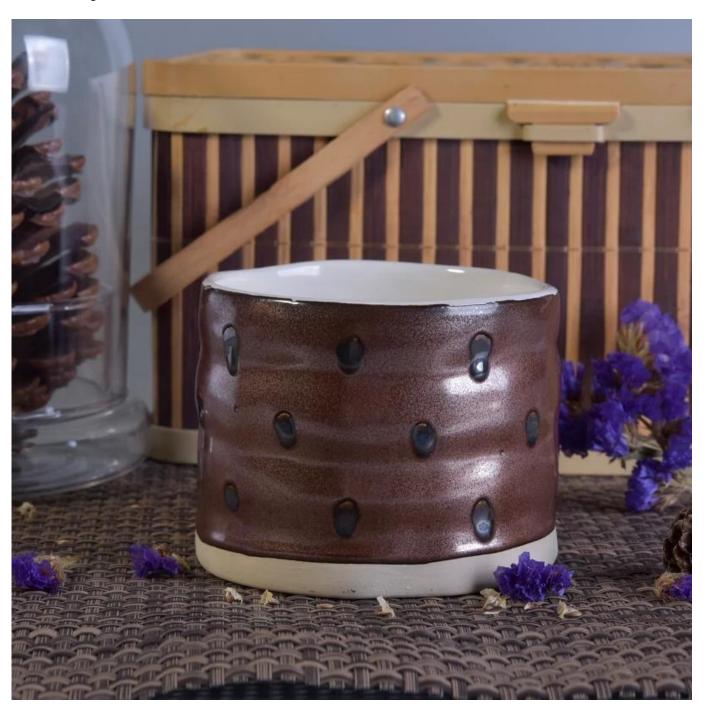

# Chocolate brown cake like hand painted black dots ceramic candle jars

# Item No. SGTX17060910A Sizes Top dia: 97mm Bottom dia: 96mm Height: 76mm Weight: 293g Capacity: 380ml

| Material     | Ceramic                                                                                                                                                                                                                                                                                                                                                                                                                                                                                                                                                                                                                                                                                                                                                         |
|--------------|-----------------------------------------------------------------------------------------------------------------------------------------------------------------------------------------------------------------------------------------------------------------------------------------------------------------------------------------------------------------------------------------------------------------------------------------------------------------------------------------------------------------------------------------------------------------------------------------------------------------------------------------------------------------------------------------------------------------------------------------------------------------|
| Accessories  | cap, ceramic/metal/wood lid, wax, wick, shear etc                                                                                                                                                                                                                                                                                                                                                                                                                                                                                                                                                                                                                                                                                                               |
| Finish       | decal, color coating, mercury, laser, frosted, plating, glazed etc.                                                                                                                                                                                                                                                                                                                                                                                                                                                                                                                                                                                                                                                                                             |
| Packing      | <ol> <li>24/36/48/72 pcs per standard export packing carton</li> <li>Color/white/brown box packing</li> <li>Luxury gift box packing</li> <li>Shrinking packing</li> <li>Individual/set box packing</li> <li>Customized packing</li> </ol>                                                                                                                                                                                                                                                                                                                                                                                                                                                                                                                       |
| Our strength | <ol> <li>We are the professional <u>candle holder</u> manufacturer, major in different kinds of <u>candle holders</u>, ranging from <u>glass candle holder</u>, <u>ceramic candle holder</u>, <u>marble candle holder</u>, <u>Concrete candle holder</u>, <u>Tin candle holder</u>, <u>Stainless candle jar</u> etc.</li> <li>Perfect for home/store/super market/restaurant/hotel/bar/KTV etc.</li> <li>With professional designer team, which can help design and open new mould based on your requirement.</li> <li>Post processing: color coating, plating, mercury, iridescent, engraving, printing, decal, spray color, frosty, gold plating, hand-drawing etc.</li> <li>Small MOQ is acceptable. We have regular products for supporting you.</li> </ol> |
| Our service  | * Reply you within 24 hours  * Ranges of products for your selections  * Completely production system  * Skilled factory workers  * Both machine line and handmade line for your service  * Experienced QC team inspect the products comprehensively and strictly according to AQL standard  * Creative designer innovate newly products over 15 styles monthly  * Professional Logistic department supply to door service                                                                                                                                                                                                                                                                                                                                      |
| MOQ          | 5000pcs                                                                                                                                                                                                                                                                                                                                                                                                                                                                                                                                                                                                                                                                                                                                                         |