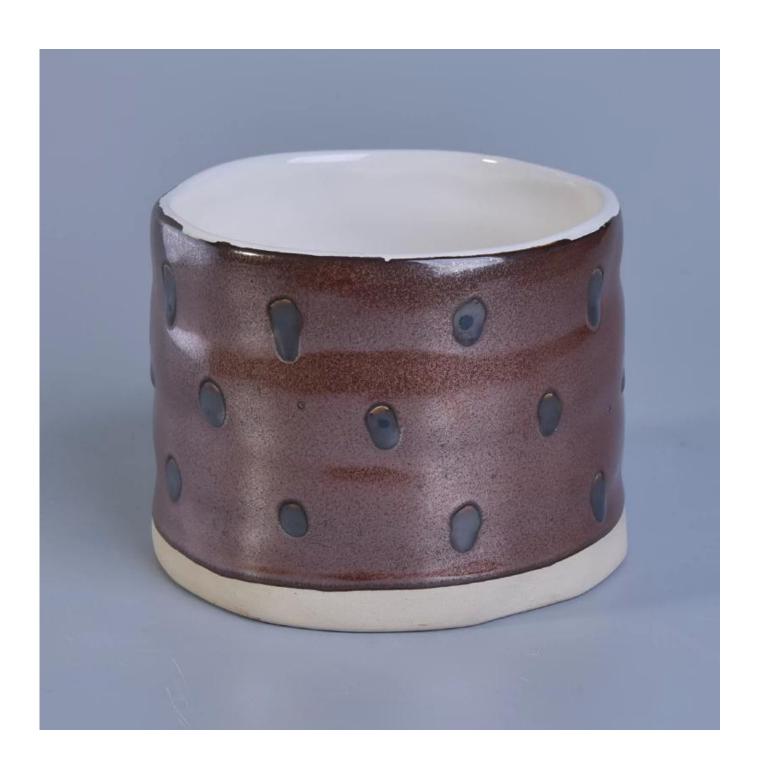

# Chocolate brown cake like hand painted black dots ceramic candle jars

# Item No. SGTX17060910A Sizes Top dia: 97mm Bottom dia: 96mm Height: 76mm Weight: 293g Capacity: 380ml

| Material     | Ceramic                                                                                                                                                                                                                                                                                                                                                                                                                                                                                                                                                                                                                                                                                                                                                         |
|--------------|-----------------------------------------------------------------------------------------------------------------------------------------------------------------------------------------------------------------------------------------------------------------------------------------------------------------------------------------------------------------------------------------------------------------------------------------------------------------------------------------------------------------------------------------------------------------------------------------------------------------------------------------------------------------------------------------------------------------------------------------------------------------|
| Accessories  | cap, ceramic/metal/wood lid, wax, wick, shear etc                                                                                                                                                                                                                                                                                                                                                                                                                                                                                                                                                                                                                                                                                                               |
| Finish       | decal, color coating, mercury, laser, frosted, plating, glazed etc.                                                                                                                                                                                                                                                                                                                                                                                                                                                                                                                                                                                                                                                                                             |
| Packing      | <ol> <li>24/36/48/72 pcs per standard export packing carton</li> <li>Color/white/brown box packing</li> <li>Luxury gift box packing</li> <li>Shrinking packing</li> <li>Individual/set box packing</li> <li>Customized packing</li> </ol>                                                                                                                                                                                                                                                                                                                                                                                                                                                                                                                       |
| Our strength | <ol> <li>We are the professional <u>candle holder</u> manufacturer, major in different kinds of <u>candle holders</u>, ranging from <u>glass candle holder</u>, <u>ceramic candle holder</u>, <u>marble candle holder</u>, <u>Concrete candle holder</u>, <u>Tin candle holder</u>, <u>Stainless candle jar</u> etc.</li> <li>Perfect for home/store/super market/restaurant/hotel/bar/KTV etc.</li> <li>With professional designer team, which can help design and open new mould based on your requirement.</li> <li>Post processing: color coating, plating, mercury, iridescent, engraving, printing, decal, spray color, frosty, gold plating, hand-drawing etc.</li> <li>Small MOQ is acceptable. We have regular products for supporting you.</li> </ol> |
| Our service  | * Reply you within 24 hours  * Ranges of products for your selections  * Completely production system  * Skilled factory workers  * Both machine line and handmade line for your service  * Experienced QC team inspect the products comprehensively and strictly according to AQL standard  * Creative designer innovate newly products over 15 styles monthly  * Professional Logistic department supply to door service                                                                                                                                                                                                                                                                                                                                      |
| MOQ          | 5000pcs                                                                                                                                                                                                                                                                                                                                                                                                                                                                                                                                                                                                                                                                                                                                                         |