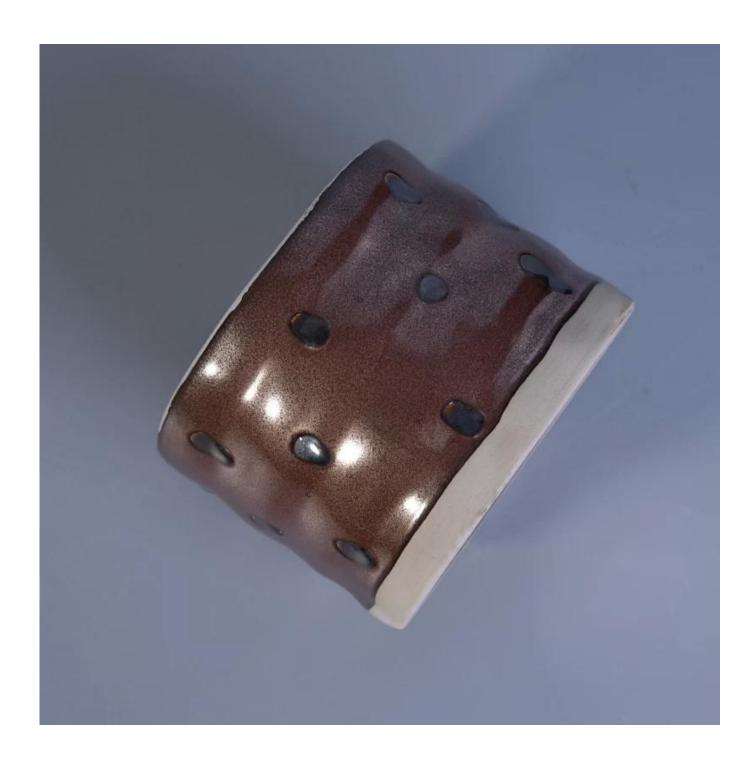

# Chocolate brown cake like hand painted black dots ceramic candle jars

# Item No. SGTX17060910A Sizes Top dia: 97mm Bottom dia: 96mm Height: 76mm Weight: 293g Capacity: 380ml

| Material     | Ceramic                                                                                                                                                                                                                                                                                                                                                                                                                                                                                                                                                                                                                                                                                                                                                         |
|--------------|-----------------------------------------------------------------------------------------------------------------------------------------------------------------------------------------------------------------------------------------------------------------------------------------------------------------------------------------------------------------------------------------------------------------------------------------------------------------------------------------------------------------------------------------------------------------------------------------------------------------------------------------------------------------------------------------------------------------------------------------------------------------|
| Accessories  | cap, ceramic/metal/wood lid, wax, wick, shear etc                                                                                                                                                                                                                                                                                                                                                                                                                                                                                                                                                                                                                                                                                                               |
| Finish       | decal, color coating, mercury, laser, frosted, plating, glazed etc.                                                                                                                                                                                                                                                                                                                                                                                                                                                                                                                                                                                                                                                                                             |
| Packing      | <ol> <li>24/36/48/72 pcs per standard export packing carton</li> <li>Color/white/brown box packing</li> <li>Luxury gift box packing</li> <li>Shrinking packing</li> <li>Individual/set box packing</li> <li>Customized packing</li> </ol>                                                                                                                                                                                                                                                                                                                                                                                                                                                                                                                       |
| Our strength | <ol> <li>We are the professional <u>candle holder</u> manufacturer, major in different kinds of <u>candle holders</u>, ranging from <u>glass candle holder</u>, <u>ceramic candle holder</u>, <u>marble candle holder</u>, <u>Concrete candle holder</u>, <u>Tin candle holder</u>, <u>Stainless candle jar</u> etc.</li> <li>Perfect for home/store/super market/restaurant/hotel/bar/KTV etc.</li> <li>With professional designer team, which can help design and open new mould based on your requirement.</li> <li>Post processing: color coating, plating, mercury, iridescent, engraving, printing, decal, spray color, frosty, gold plating, hand-drawing etc.</li> <li>Small MOQ is acceptable. We have regular products for supporting you.</li> </ol> |
| Our service  | * Reply you within 24 hours  * Ranges of products for your selections  * Completely production system  * Skilled factory workers  * Both machine line and handmade line for your service  * Experienced QC team inspect the products comprehensively and strictly according to AQL standard  * Creative designer innovate newly products over 15 styles monthly  * Professional Logistic department supply to door service                                                                                                                                                                                                                                                                                                                                      |
| MOQ          | 5000pcs                                                                                                                                                                                                                                                                                                                                                                                                                                                                                                                                                                                                                                                                                                                                                         |