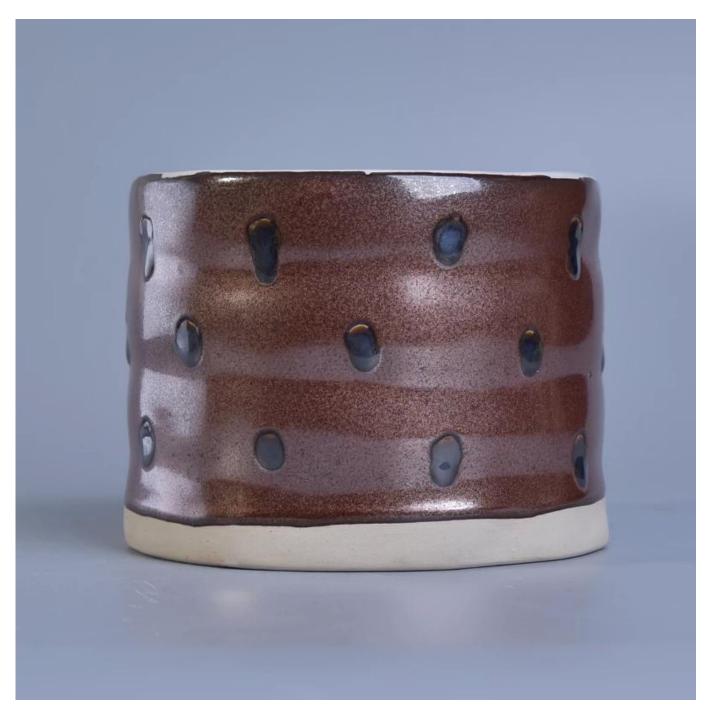

# Chocolate brown cake like hand painted black dots ceramic candle jars

# Item No. SGTX17060910A Sizes Top dia: 97mm Bottom dia: 96mm Height: 76mm Weight: 293g Capacity: 380ml

| Material     | Ceramic                                                                                                                                                                                                                                                                                                                                                                                                                                                                                                                                                                                                                                                                                                                                                         |
|--------------|-----------------------------------------------------------------------------------------------------------------------------------------------------------------------------------------------------------------------------------------------------------------------------------------------------------------------------------------------------------------------------------------------------------------------------------------------------------------------------------------------------------------------------------------------------------------------------------------------------------------------------------------------------------------------------------------------------------------------------------------------------------------|
| Accessories  | cap, ceramic/metal/wood lid, wax, wick, shear etc                                                                                                                                                                                                                                                                                                                                                                                                                                                                                                                                                                                                                                                                                                               |
| Finish       | decal, color coating, mercury, laser, frosted, plating, glazed etc.                                                                                                                                                                                                                                                                                                                                                                                                                                                                                                                                                                                                                                                                                             |
| Packing      | <ol> <li>24/36/48/72 pcs per standard export packing carton</li> <li>Color/white/brown box packing</li> <li>Luxury gift box packing</li> <li>Shrinking packing</li> <li>Individual/set box packing</li> <li>Customized packing</li> </ol>                                                                                                                                                                                                                                                                                                                                                                                                                                                                                                                       |
| Our strength | <ol> <li>We are the professional <u>candle holder</u> manufacturer, major in different kinds of <u>candle holders</u>, ranging from <u>glass candle holder</u>, <u>ceramic candle holder</u>, <u>marble candle holder</u>, <u>Concrete candle holder</u>, <u>Tin candle holder</u>, <u>Stainless candle jar</u> etc.</li> <li>Perfect for home/store/super market/restaurant/hotel/bar/KTV etc.</li> <li>With professional designer team, which can help design and open new mould based on your requirement.</li> <li>Post processing: color coating, plating, mercury, iridescent, engraving, printing, decal, spray color, frosty, gold plating, hand-drawing etc.</li> <li>Small MOQ is acceptable. We have regular products for supporting you.</li> </ol> |
| Our service  | * Reply you within 24 hours  * Ranges of products for your selections  * Completely production system  * Skilled factory workers  * Both machine line and handmade line for your service  * Experienced QC team inspect the products comprehensively and strictly according to AQL standard  * Creative designer innovate newly products over 15 styles monthly  * Professional Logistic department supply to door service                                                                                                                                                                                                                                                                                                                                      |
| MOQ          | 5000pcs                                                                                                                                                                                                                                                                                                                                                                                                                                                                                                                                                                                                                                                                                                                                                         |