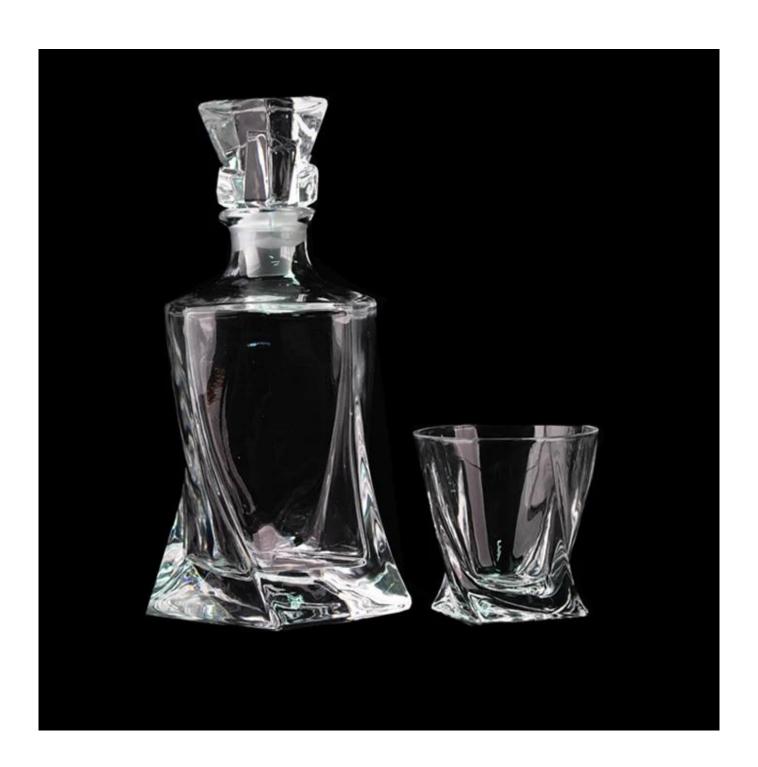

## **China Manufacture Thick Irregular Bottom Whiskey Glass Cup**

| Product Details  |                                                                                                                                               |
|------------------|-----------------------------------------------------------------------------------------------------------------------------------------------|
|                  |                                                                                                                                               |
| Material         | Glass                                                                                                                                         |
| Crafts           | Machine pressed                                                                                                                               |
| MOQ              | 50,000 pcs.                                                                                                                                   |
| Package          | General packaging, 48 / Carton                                                                                                                |
| Capacity         | 500,000 to 1,000,000 / month                                                                                                                  |
| Delivery Time    | 35 days after sample and order confirmation                                                                                                   |
| Payment Terms    | T / T 30% down payment, pay the balance due to see a copy of the bill of lading                                                               |
| Transport        | Maritime transport, air transport, international express delivery; guests designated freight forwarding                                       |
| Product Features | <ol> <li>Machine Pressed</li> <li>Can be used in hotels, home,bar,etc</li> <li>Environmental material</li> <li>FDA test, CA65 test</li> </ol> |