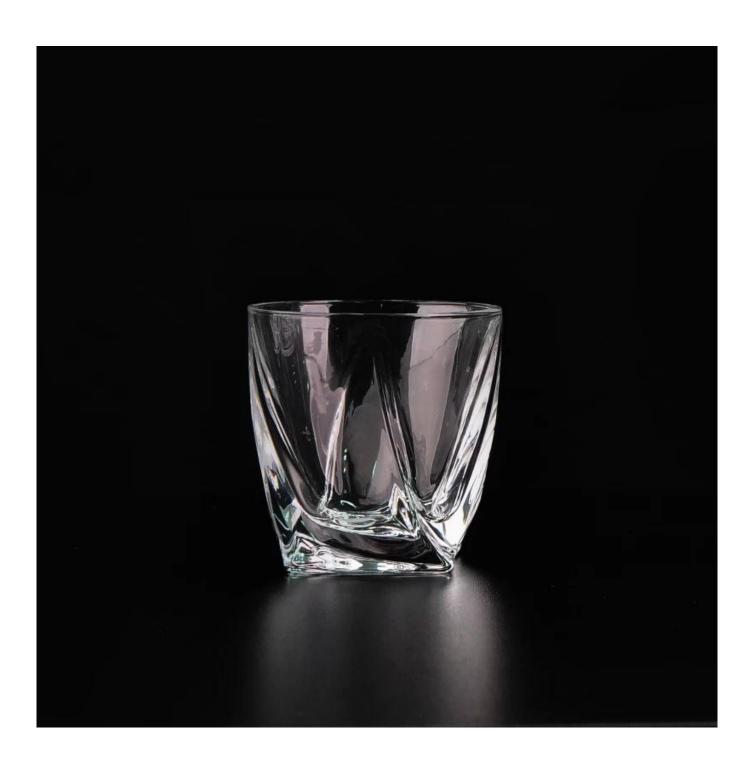

## **China Manufacture Thick Irregular Bottom Whiskey Glass Cup**

| Product Details  |                                                                                                                                               |
|------------------|-----------------------------------------------------------------------------------------------------------------------------------------------|
|                  |                                                                                                                                               |
| Material         | Glass                                                                                                                                         |
| Crafts           | Machine pressed                                                                                                                               |
| MOQ              | 50,000 pcs.                                                                                                                                   |
| Package          | General packaging, 48 / Carton                                                                                                                |
| Capacity         | 500,000 to 1,000,000 / month                                                                                                                  |
| Delivery Time    | 35 days after sample and order confirmation                                                                                                   |
| Payment Terms    | T / T 30% down payment, pay the balance due to see a copy of the bill of lading                                                               |
| Transport        | Maritime transport, air transport, international express delivery; guests designated freight forwarding                                       |
| Product Features | <ol> <li>Machine Pressed</li> <li>Can be used in hotels, home,bar,etc</li> <li>Environmental material</li> <li>FDA test, CA65 test</li> </ol> |