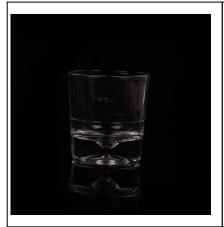

## **China Manufacture Thick Irregular Bottom Whiskey Glass Cup**

| Product Details  |                                                                                                                                               |
|------------------|-----------------------------------------------------------------------------------------------------------------------------------------------|
|                  |                                                                                                                                               |
| Material         | Glass                                                                                                                                         |
| Crafts           | Machine pressed                                                                                                                               |
| MOQ              | 50,000 pcs.                                                                                                                                   |
| Package          | General packaging, 48 / Carton                                                                                                                |
| Capacity         | 500,000 to 1,000,000 / month                                                                                                                  |
| Delivery Time    | 35 days after sample and order confirmation                                                                                                   |
| Payment Terms    | T / T 30% down payment, pay the balance due to see a copy of the bill of lading                                                               |
| Transport        | Maritime transport, air transport, international express delivery; guests designated freight forwarding                                       |
| Product Features | <ol> <li>Machine Pressed</li> <li>Can be used in hotels, home,bar,etc</li> <li>Environmental material</li> <li>FDA test, CA65 test</li> </ol> |