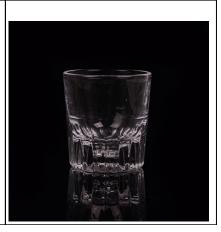

## **China Manufacture Thick Irregular Bottom Whiskey Glass Cup**

| Product Details  |                                                                                                                                               |
|------------------|-----------------------------------------------------------------------------------------------------------------------------------------------|
|                  |                                                                                                                                               |
| Material         | Glass                                                                                                                                         |
| Crafts           | Machine pressed                                                                                                                               |
| MOQ              | 50,000 pcs.                                                                                                                                   |
| Package          | General packaging, 48 / Carton                                                                                                                |
| Capacity         | 500,000 to 1,000,000 / month                                                                                                                  |
| Delivery Time    | 35 days after sample and order confirmation                                                                                                   |
| Payment Terms    | T / T 30% down payment, pay the balance due to see a copy of the bill of lading                                                               |
| Transport        | Maritime transport, air transport, international express delivery; guests designated freight forwarding                                       |
| Product Features | <ol> <li>Machine Pressed</li> <li>Can be used in hotels, home,bar,etc</li> <li>Environmental material</li> <li>FDA test, CA65 test</li> </ol> |