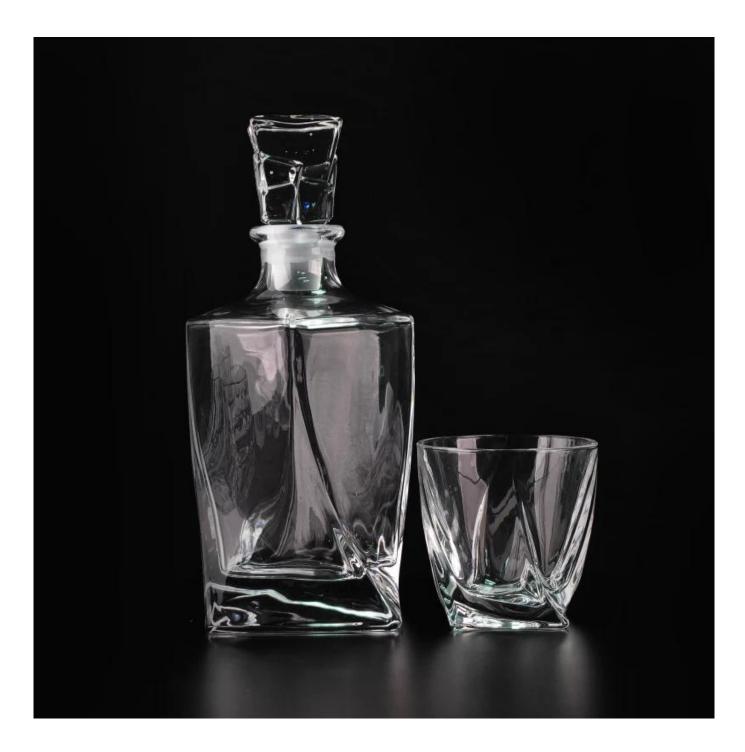

## **China Manufacture Thick Irregular Bottom Whiskey Glass Cup**

| Product Details  |                                                                                                                                               |
|------------------|-----------------------------------------------------------------------------------------------------------------------------------------------|
|                  |                                                                                                                                               |
| Material         | Glass                                                                                                                                         |
| Crafts           | Machine pressed                                                                                                                               |
| MOQ              | 50,000 pcs.                                                                                                                                   |
| Package          | General packaging, 48 / Carton                                                                                                                |
| Capacity         | 500,000 to 1,000,000 / month                                                                                                                  |
| Delivery Time    | 35 days after sample and order confirmation                                                                                                   |
| Payment Terms    | T / T 30% down payment, pay the balance due to see a copy of the bill of lading                                                               |
| Transport        | Maritime transport, air transport, international express delivery; guests designated freight forwarding                                       |
| Product Features | <ol> <li>Machine Pressed</li> <li>Can be used in hotels, home,bar,etc</li> <li>Environmental material</li> <li>FDA test, CA65 test</li> </ol> |