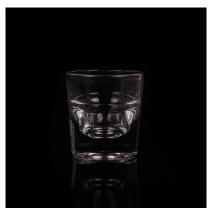

## **China Manufacture Thick Irregular Bottom Whiskey Glass Cup**

| Product Details  |                                                                                                                                               |
|------------------|-----------------------------------------------------------------------------------------------------------------------------------------------|
|                  |                                                                                                                                               |
| Material         | Glass                                                                                                                                         |
| Crafts           | Machine pressed                                                                                                                               |
| MOQ              | 50,000 pcs.                                                                                                                                   |
| Package          | General packaging, 48 / Carton                                                                                                                |
| Capacity         | 500,000 to 1,000,000 / month                                                                                                                  |
| Delivery Time    | 35 days after sample and order confirmation                                                                                                   |
| Payment Terms    | T / T 30% down payment, pay the balance due to see a copy of the bill of lading                                                               |
| Transport        | Maritime transport, air transport, international express delivery; guests designated freight forwarding                                       |
| Product Features | <ol> <li>Machine Pressed</li> <li>Can be used in hotels, home,bar,etc</li> <li>Environmental material</li> <li>FDA test, CA65 test</li> </ol> |