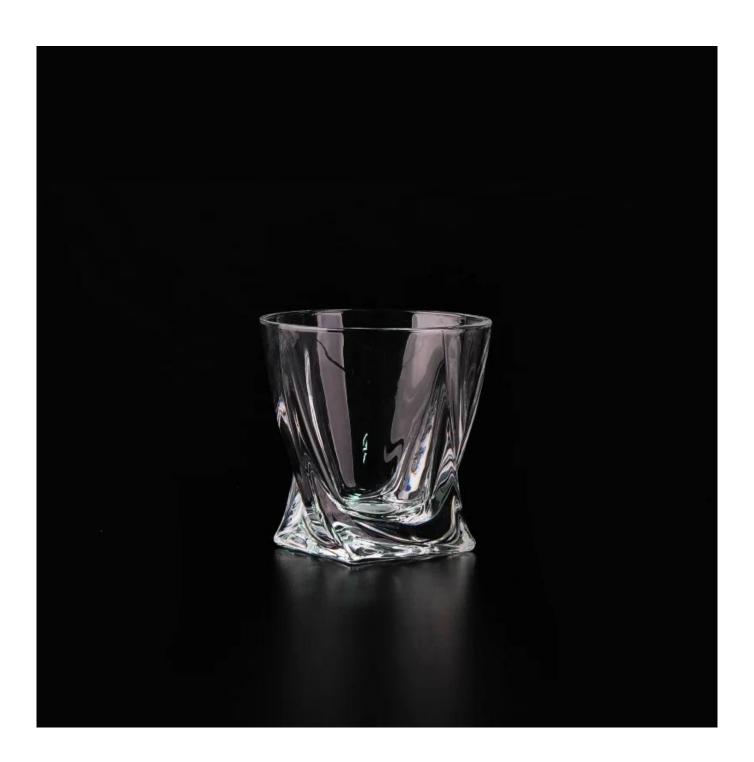

## **China Manufacture Thick Irregular Bottom Whiskey Glass Cup**

| Product Details  |                                                                                                                                               |
|------------------|-----------------------------------------------------------------------------------------------------------------------------------------------|
|                  |                                                                                                                                               |
| Material         | Glass                                                                                                                                         |
| Crafts           | Machine pressed                                                                                                                               |
| MOQ              | 50,000 pcs.                                                                                                                                   |
| Package          | General packaging, 48 / Carton                                                                                                                |
| Capacity         | 500,000 to 1,000,000 / month                                                                                                                  |
| Delivery Time    | 35 days after sample and order confirmation                                                                                                   |
| Payment Terms    | T / T 30% down payment, pay the balance due to see a copy of the bill of lading                                                               |
| Transport        | Maritime transport, air transport, international express delivery; guests designated freight forwarding                                       |
| Product Features | <ol> <li>Machine Pressed</li> <li>Can be used in hotels, home,bar,etc</li> <li>Environmental material</li> <li>FDA test, CA65 test</li> </ol> |