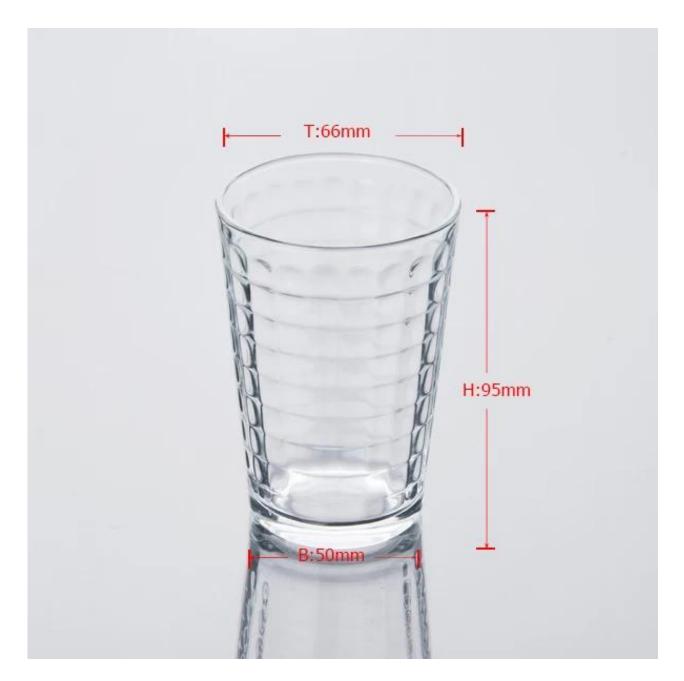

|
| Features          | <ol> <li>Press Candlestick, High quality</li> <li>Can be used for church and family</li> <li>eco-friendly materials</li> <li>CE &amp; amp; amp; FD testing and amplifiers; CA65 test</li> </ol>                                                                                                                                                                       |
| For you to choose | <ol> <li>Meet different designs and sizes</li> <li>paint, scrub, electroplating any color, laser engraving can be done</li> <li>Can provide special packaging, such as shrink film, color gift box, white gift box</li> <li>Our quality control checks a dedicated team</li> <li>We have a professional production bases and warehouses to ensure delivery</li> </ol> |

## Picture:





# **Related Products:**



## **COMPNAY Show:**



**Factory Tour:** 



# Machine pressed



### How to use:

- 1. Under the guidance of its adults.
- 2. Before using a cleaning or rinsing with boiling water.
- 3. Do not touch the edge of the glass, try the bottom or its handle.

#### Note:

- 1, beer, wine, liquor, beverages or hot water should not fall too full.
- 2. In order to avoid injury to your child's hand, please put it in there, where they are unable to meet.
- 3. Avoid falling, collision and impact strength.
- 4. Do not apply to microwave.
- 5. In order to prevent its rupture, is not in direct contact with the flame.

Want to know more <u>Glass\_Or</u> any glassware Please visit our website: http://www.okcandle.com/ Or here to help you know more about us: **FAQ**