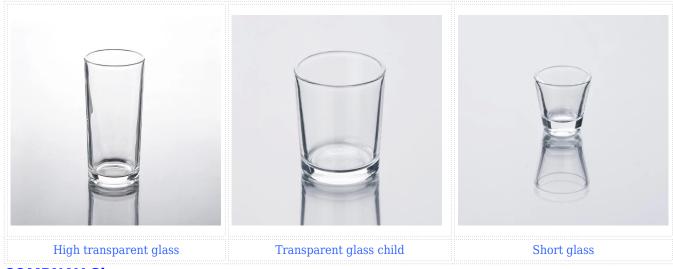

res          | <ol> <li>Press Candlestick, High quality</li> <li>Can be used for church and family</li> <li>eco-friendly materials</li> <li>CE &amp; amp; amp; FD testing and amplifiers; CA65 test</li> </ol>                                                                                                                                                                       |
| For you to choose | <ol> <li>Meet different designs and sizes</li> <li>paint, scrub, electroplating any color, laser engraving can be done</li> <li>Can provide special packaging, such as shrink film, color gift box, white gift box</li> <li>Our quality control checks a dedicated team</li> <li>We have a professional production bases and warehouses to ensure delivery</li> </ol> |

## Picture:





# **Related Products:**



## **COMPNAY Show:**



**Factory Tour:** 



# Machine pressed



### How to use:

- 1. Under the guidance of its adults.
- 2. Before using a cleaning or rinsing with boiling water.
- 3. Do not touch the edge of the glass, try the bottom or its handle.

#### Note:

- 1, beer, wine, liquor, beverages or hot water should not fall too full.
- 2. In order to avoid injury to your child's hand, please put it in there, where they are unable to meet.
- 3. Avoid falling, collision and impact strength.
- 4. Do not apply to microwave.
- 5. In order to prevent its rupture, is not in direct contact with the flame.

Want to know more <u>Glass\_Or</u> any glassware Please visit our website: http://www.okcandle.com/ Or here to help you know more about us: **FAQ**