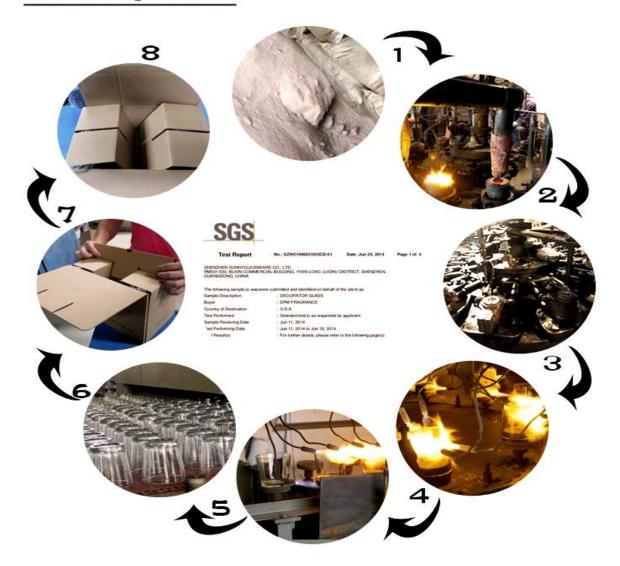

n be used for church and family</li> <li>eco-friendly materials</li> <li>CE &amp; amp; amp; FD testing and amplifiers; CA65 test</li> </ol>                                                                                                                                                                       |
| For you to choose | <ol> <li>Meet different designs and sizes</li> <li>paint, scrub, electroplating any color, laser engraving can be done</li> <li>Can provide special packaging, such as shrink film, color gift box, white gift box</li> <li>Our quality control checks a dedicated team</li> <li>We have a professional production bases and warehouses to ensure delivery</li> </ol> |

## Picture:





# **Related Products:**



## **COMPNAY Show:**



**Factory Tour:** 



# Machine pressed



### How to use:

- 1. Under the guidance of its adults.
- 2. Before using a cleaning or rinsing with boiling water.
- 3. Do not touch the edge of the glass, try the bottom or its handle.

#### Note:

- 1, beer, wine, liquor, beverages or hot water should not fall too full.
- 2. In order to avoid injury to your child's hand, please put it in there, where they are unable to meet.
- 3. Avoid falling, collision and impact strength.
- 4. Do not apply to microwave.
- 5. In order to prevent its rupture, is not in direct contact with the flame.

Want to know more <u>Glass\_Or</u> any glassware Please visit our website: http://www.okcandle.com/ Or here to help you know more about us: **FAQ**