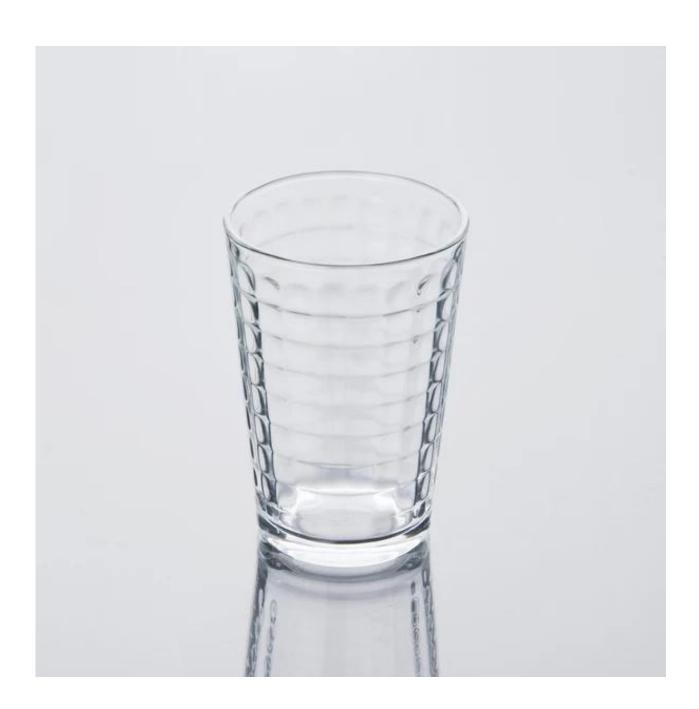

|
| Features          | <ol> <li>Press Candlestick, High quality</li> <li>Can be used for church and family</li> <li>eco-friendly materials</li> <li>CE &amp; amp; amp; FD testing and amplifiers; CA65 test</li> </ol>                                                                                                                                                                       |
| For you to choose | <ol> <li>Meet different designs and sizes</li> <li>paint, scrub, electroplating any color, laser engraving can be done</li> <li>Can provide special packaging, such as shrink film, color gift box, white gift box</li> <li>Our quality control checks a dedicated team</li> <li>We have a professional production bases and warehouses to ensure delivery</li> </ol> |

## Picture:





# **Related Products:**



## **COMPNAY Show:**



**Factory Tour:** 



# Machine pressed



### How to use:

- 1. Under the guidance of its adults.
- 2. Before using a cleaning or rinsing with boiling water.
- 3. Do not touch the edge of the glass, try the bottom or its handle.

#### Note:

- 1, beer, wine, liquor, beverages or hot water should not fall too full.
- 2. In order to avoid injury to your child's hand, please put it in there, where they are unable to meet.
- 3. Avoid falling, collision and impact strength.
- 4. Do not apply to microwave.
- 5. In order to prevent its rupture, is not in direct contact with the flame.

Want to know more <u>Glass\_Or</u> any glassware Please visit our website: http://www.okcandle.com/ Or here to help you know more about us: **FAQ**