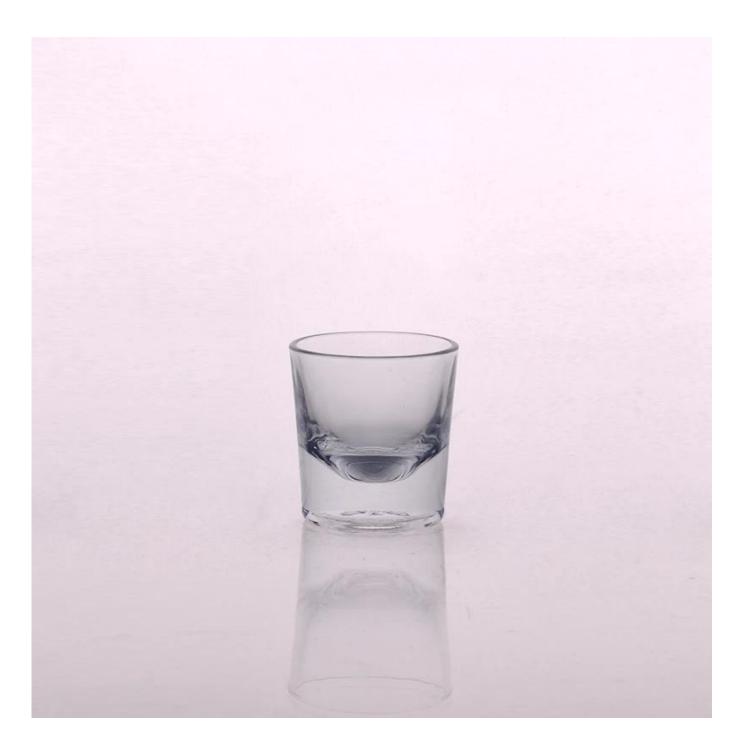

## **Cheap Clear Thick Base Water Juice Drinking Glass**

| Product Details  |                                                                                                         |
|------------------|---------------------------------------------------------------------------------------------------------|
|                  |                                                                                                         |
| Material         | Glass                                                                                                   |
| Crafts           | Machine pressed drinking glass                                                                          |
| Package          | 6 pcs per inner box, 72 pieces per export carton,                                                       |
|                  | we also can provide you other packing way                                                               |
|                  | according to your special requirements                                                                  |
| Capacity         | 500,000 to 1,000,000 / month                                                                            |
| Delivery Time    | 35 days after sample and order confirmation                                                             |
| Payment Terms    | T / T 30% down payment, pay the balance due to see a copy of the bill of lading                         |
| Transport        | Maritime transport, air transport, international express delivery; guests designated freight forwarding |
|                  | <ol> <li>Machine Pressed</li> <li>Can be used in hotels, home,bar,etc</li> </ol>                        |
| Product Features | <ol> <li>Environmental material</li> <li>FDA test, CA65 test</li> </ol>                                 |

More Product Pictures