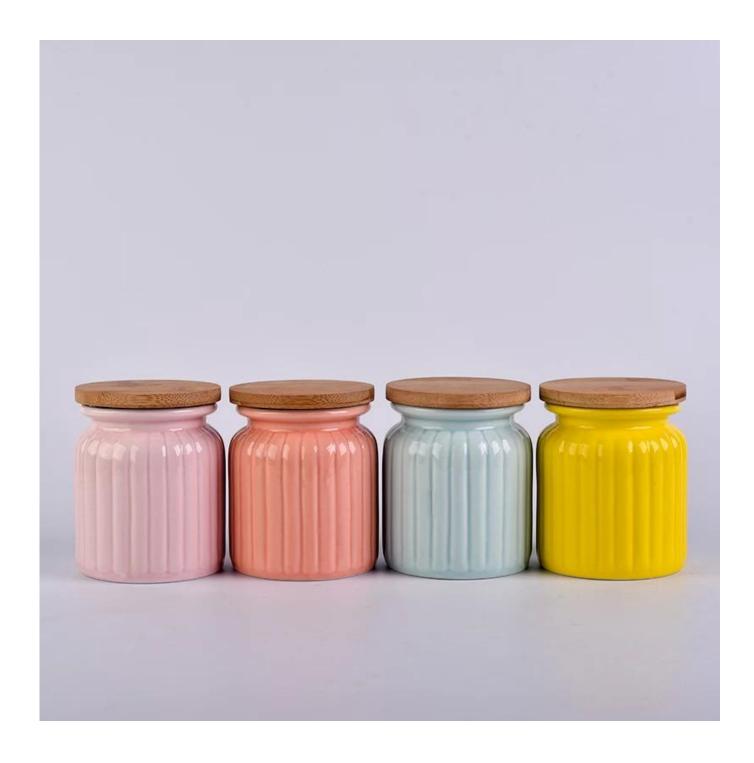

## **Ceramic jar with lids for fragrance**

| Item No.                  | SGGH17120916                                                                                                                                                                                                                                                                                                                                                                                                                                                                                                                                                                                                                                                                                                                                                                        |
|---------------------------|-------------------------------------------------------------------------------------------------------------------------------------------------------------------------------------------------------------------------------------------------------------------------------------------------------------------------------------------------------------------------------------------------------------------------------------------------------------------------------------------------------------------------------------------------------------------------------------------------------------------------------------------------------------------------------------------------------------------------------------------------------------------------------------|
| Sizes                     | Top dia:105mm  Bottom dia:100mm  max:133mm  Height:82mm  Weight:300g  Capacity:675ml                                                                                                                                                                                                                                                                                                                                                                                                                                                                                                                                                                                                                                                                                                |
| Product material          | Unique shape Ceramic jar with lids for fragrance                                                                                                                                                                                                                                                                                                                                                                                                                                                                                                                                                                                                                                                                                                                                    |
| Accessories               | candle caps, candle ceramic/metal/wood lid, wax, wick, shear etc                                                                                                                                                                                                                                                                                                                                                                                                                                                                                                                                                                                                                                                                                                                    |
| Deep processing           | deca printingl, color coating, mercury, laser, frosted, plating, glazed,electroplating etc.                                                                                                                                                                                                                                                                                                                                                                                                                                                                                                                                                                                                                                                                                         |
| Other related<br>products | <ol> <li>24/36/48/72 pcs per standard export packing carton</li> <li>Color/white/brown box packing for candles</li> <li>Luxury candle gift box packing</li> <li>Shrinking candle packing</li> <li>Individual/set candle box packing</li> <li>Customized candle box packing</li> </ol>                                                                                                                                                                                                                                                                                                                                                                                                                                                                                               |
| OEM/ODM Design            | <ol> <li>We are the professional <u>candle holders</u> manufacturer, major in different kinds of <u>candle holders</u>, ranging are covering <u>glass candle jars</u>, <u>ceramic candle holders</u>, <u>Concrete candle holder</u>, <u>Tin candle holder</u>, <u>metal candle jar</u> etc.</li> <li>All candles are perfect for home/store/super market/restaurant/hotel/bar etc.</li> <li>With professional designer team, which can help design and open mind to give you more ideas to create special products</li> <li>Post processing: color coating, plating, mercury, iridescent, engraving, printing, decal, spray color, frosty, gold plating, electrolating, hand-drawing etc.</li> <li>Small MOQ is acceptable. We have regular products for supporting you.</li> </ol> |
| Professional Services     | * Reply you within 24 hours  * Ranges of products for your selections  * Completely production system  * Professional factory workers  * Both machine line and handmade line for different candle holders  * Experienced QC team inspect the products comprehensively and strictly by AQL standard  * Creative designer innovate newly products over 15 styles monthly  * Professional Logistic department supply door to door service                                                                                                                                                                                                                                                                                                                                              |