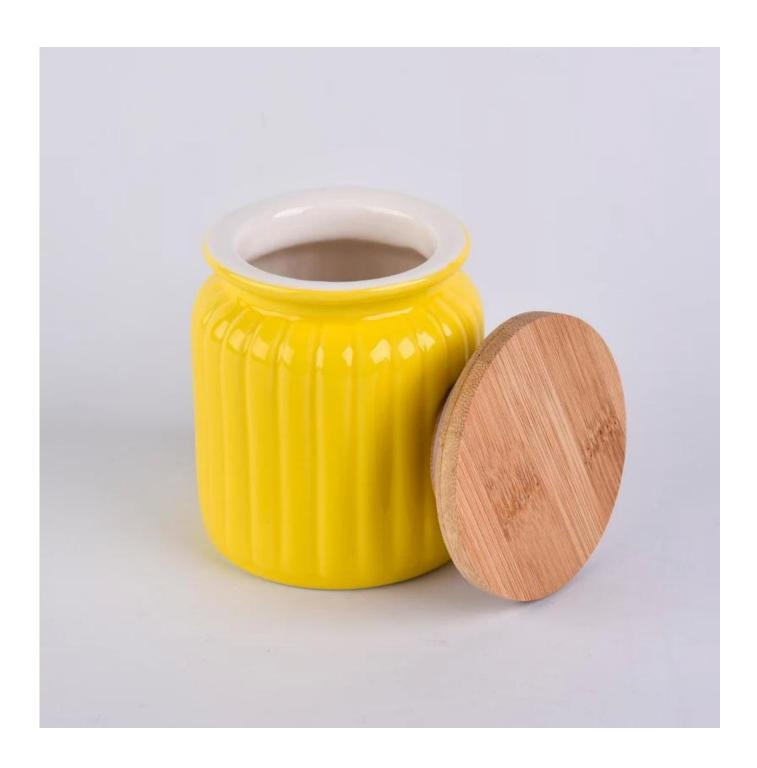

## **Ceramic jar with lids for fragrance**

| Item No.                  | SGGH17120916                                                                                                                                                                                                                                                                                                                                                                                                                                                                                                                                                                                                                                                                                                                                                                        |
|---------------------------|-------------------------------------------------------------------------------------------------------------------------------------------------------------------------------------------------------------------------------------------------------------------------------------------------------------------------------------------------------------------------------------------------------------------------------------------------------------------------------------------------------------------------------------------------------------------------------------------------------------------------------------------------------------------------------------------------------------------------------------------------------------------------------------|
| Sizes                     | Top dia:105mm  Bottom dia:100mm  max:133mm  Height:82mm  Weight:300g  Capacity:675ml                                                                                                                                                                                                                                                                                                                                                                                                                                                                                                                                                                                                                                                                                                |
| Product material          | Unique shape Ceramic jar with lids for fragrance                                                                                                                                                                                                                                                                                                                                                                                                                                                                                                                                                                                                                                                                                                                                    |
| Accessories               | candle caps, candle ceramic/metal/wood lid, wax, wick, shear etc                                                                                                                                                                                                                                                                                                                                                                                                                                                                                                                                                                                                                                                                                                                    |
| Deep processing           | deca printingl, color coating, mercury, laser, frosted, plating, glazed,electroplating etc.                                                                                                                                                                                                                                                                                                                                                                                                                                                                                                                                                                                                                                                                                         |
| Other related<br>products | <ol> <li>24/36/48/72 pcs per standard export packing carton</li> <li>Color/white/brown box packing for candles</li> <li>Luxury candle gift box packing</li> <li>Shrinking candle packing</li> <li>Individual/set candle box packing</li> <li>Customized candle box packing</li> </ol>                                                                                                                                                                                                                                                                                                                                                                                                                                                                                               |
| OEM/ODM Design            | <ol> <li>We are the professional <u>candle holders</u> manufacturer, major in different kinds of <u>candle holders</u>, ranging are covering <u>glass candle jars</u>, <u>ceramic candle holders</u>, <u>Concrete candle holder</u>, <u>Tin candle holder</u>, <u>metal candle jar</u> etc.</li> <li>All candles are perfect for home/store/super market/restaurant/hotel/bar etc.</li> <li>With professional designer team, which can help design and open mind to give you more ideas to create special products</li> <li>Post processing: color coating, plating, mercury, iridescent, engraving, printing, decal, spray color, frosty, gold plating, electrolating, hand-drawing etc.</li> <li>Small MOQ is acceptable. We have regular products for supporting you.</li> </ol> |
| Professional Services     | * Reply you within 24 hours  * Ranges of products for your selections  * Completely production system  * Professional factory workers  * Both machine line and handmade line for different candle holders  * Experienced QC team inspect the products comprehensively and strictly by AQL standard  * Creative designer innovate newly products over 15 styles monthly  * Professional Logistic department supply door to door service                                                                                                                                                                                                                                                                                                                                              |