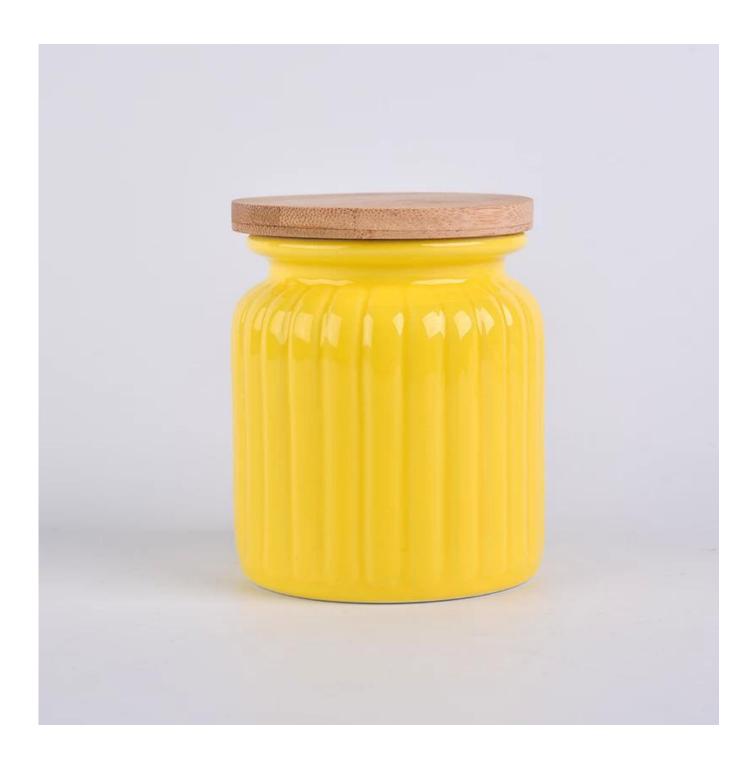

## **Ceramic jar with lids for fragrance**

| Item No.                  | SGGH17120916                                                                                                                                                                                                                                                                                                                                                                                                                                                                                                                                                                                                                                                                                                                                                                        |
|---------------------------|-------------------------------------------------------------------------------------------------------------------------------------------------------------------------------------------------------------------------------------------------------------------------------------------------------------------------------------------------------------------------------------------------------------------------------------------------------------------------------------------------------------------------------------------------------------------------------------------------------------------------------------------------------------------------------------------------------------------------------------------------------------------------------------|
| Sizes                     | Top dia:105mm  Bottom dia:100mm  max:133mm  Height:82mm  Weight:300g  Capacity:675ml                                                                                                                                                                                                                                                                                                                                                                                                                                                                                                                                                                                                                                                                                                |
| Product material          | Unique shape Ceramic jar with lids for fragrance                                                                                                                                                                                                                                                                                                                                                                                                                                                                                                                                                                                                                                                                                                                                    |
| Accessories               | candle caps, candle ceramic/metal/wood lid, wax, wick, shear etc                                                                                                                                                                                                                                                                                                                                                                                                                                                                                                                                                                                                                                                                                                                    |
| Deep processing           | deca printingl, color coating, mercury, laser, frosted, plating, glazed,electroplating etc.                                                                                                                                                                                                                                                                                                                                                                                                                                                                                                                                                                                                                                                                                         |
| Other related<br>products | <ol> <li>24/36/48/72 pcs per standard export packing carton</li> <li>Color/white/brown box packing for candles</li> <li>Luxury candle gift box packing</li> <li>Shrinking candle packing</li> <li>Individual/set candle box packing</li> <li>Customized candle box packing</li> </ol>                                                                                                                                                                                                                                                                                                                                                                                                                                                                                               |
| OEM/ODM Design            | <ol> <li>We are the professional <u>candle holders</u> manufacturer, major in different kinds of <u>candle holders</u>, ranging are covering <u>glass candle jars</u>, <u>ceramic candle holders</u>, <u>Concrete candle holder</u>, <u>Tin candle holder</u>, <u>metal candle jar</u> etc.</li> <li>All candles are perfect for home/store/super market/restaurant/hotel/bar etc.</li> <li>With professional designer team, which can help design and open mind to give you more ideas to create special products</li> <li>Post processing: color coating, plating, mercury, iridescent, engraving, printing, decal, spray color, frosty, gold plating, electrolating, hand-drawing etc.</li> <li>Small MOQ is acceptable. We have regular products for supporting you.</li> </ol> |
| Professional Services     | * Reply you within 24 hours  * Ranges of products for your selections  * Completely production system  * Professional factory workers  * Both machine line and handmade line for different candle holders  * Experienced QC team inspect the products comprehensively and strictly by AQL standard  * Creative designer innovate newly products over 15 styles monthly  * Professional Logistic department supply door to door service                                                                                                                                                                                                                                                                                                                                              |