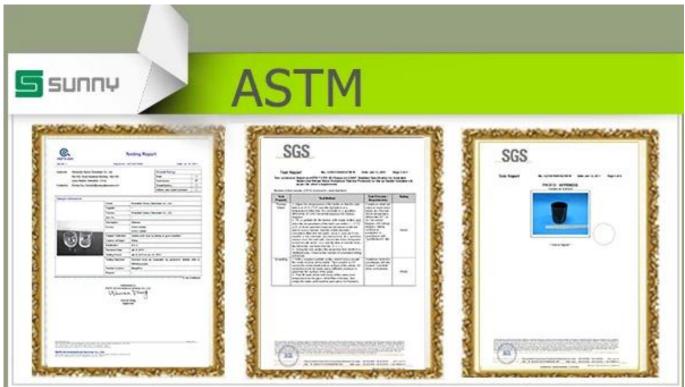

| Coppe |     | an | S  | (63) | 101 |   | 4 |
|-------|-----|----|----|------|-----|---|---|
|       | Pro | du | ct | De   | tai | s |   |

| CO. Company and the second | Market April                                                               |  |  |  |  |
|----------------------------|----------------------------------------------------------------------------|--|--|--|--|
| Item No.                   | SGJH15051401                                                               |  |  |  |  |
| Material                   | Ceramic candle jar                                                         |  |  |  |  |
| Process                    | Handmade ceramic jar for candle                                            |  |  |  |  |
| Samples time               | 1. 5 days if at exist shaped and size of glass                             |  |  |  |  |
|                            | 2. 15 days if need new shape or size of glass                              |  |  |  |  |
| Packing                    | Normal packing,48 pcs/ctn,egg divider                                      |  |  |  |  |
| Product Capacity           | 500,000~1,000,000 pcs per month                                            |  |  |  |  |
| Delivery time              | Within 35 days after the sample and order confirmed                        |  |  |  |  |
| Payment terms              | 30% deposit by T/T in advance and the balance against the copy of B/L      |  |  |  |  |
| Shipment                   | By sea, by air, by Express and your shipping agent is acceptable           |  |  |  |  |
|                            | 1. Handmade <u>ceramic candle holders</u> with high quality                |  |  |  |  |
| Product Features           | 2. Suitable for used in hotel, home, etc.                                  |  |  |  |  |
|                            | 3. It is eco-friendly                                                      |  |  |  |  |
|                            | 4. Meet FDA test , CA 65 test                                              |  |  |  |  |
|                            | 1. Different designs and sizes for choice                                  |  |  |  |  |
|                            | 2 .Any color painted, frost, electroplate, pattern laser carver processing |  |  |  |  |
| For your choices           | 3. Special package like shrink wrap, color gift box, white gift box etc.   |  |  |  |  |
|                            | 4. We have exclusive workers for quality control                           |  |  |  |  |
|                            | 5. We have professional workshop and warehouse to ensure the delivery time |  |  |  |  |
|                            |                                                                            |  |  |  |  |
|                            |                                                                            |  |  |  |  |