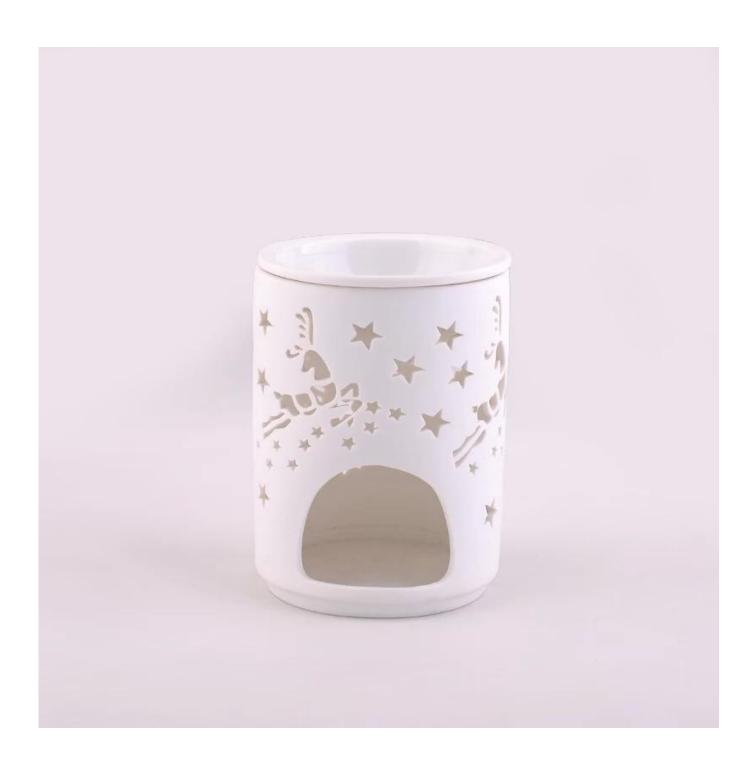

| Coppe |     | an | S  | (63) | 101 |   | 4 |
|-------|-----|----|----|------|-----|---|---|
|       | Pro | du | ct | De   | tai | s |   |

| CO. Company and the second | Market April                                                               |  |  |  |  |
|----------------------------|----------------------------------------------------------------------------|--|--|--|--|
| Item No.                   | SGJH15051401                                                               |  |  |  |  |
| Material                   | Ceramic candle jar                                                         |  |  |  |  |
| Process                    | Handmade ceramic jar for candle                                            |  |  |  |  |
| Samples time               | 1. 5 days if at exist shaped and size of glass                             |  |  |  |  |
|                            | 2. 15 days if need new shape or size of glass                              |  |  |  |  |
| Packing                    | Normal packing,48 pcs/ctn,egg divider                                      |  |  |  |  |
| Product Capacity           | 500,000~1,000,000 pcs per month                                            |  |  |  |  |
| Delivery time              | Within 35 days after the sample and order confirmed                        |  |  |  |  |
| Payment terms              | 30% deposit by T/T in advance and the balance against the copy of B/L      |  |  |  |  |
| Shipment                   | By sea, by air, by Express and your shipping agent is acceptable           |  |  |  |  |
|                            | 1. Handmade <u>ceramic candle holders</u> with high quality                |  |  |  |  |
| Product Features           | 2. Suitable for used in hotel, home, etc.                                  |  |  |  |  |
|                            | 3. It is eco-friendly                                                      |  |  |  |  |
|                            | 4. Meet FDA test , CA 65 test                                              |  |  |  |  |
|                            | 1. Different designs and sizes for choice                                  |  |  |  |  |
|                            | 2 .Any color painted, frost, electroplate, pattern laser carver processing |  |  |  |  |
| For your choices           | 3. Special package like shrink wrap, color gift box, white gift box etc.   |  |  |  |  |
|                            | 4. We have exclusive workers for quality control                           |  |  |  |  |
|                            | 5. We have professional workshop and warehouse to ensure the delivery time |  |  |  |  |
|                            |                                                                            |  |  |  |  |
|                            |                                                                            |  |  |  |  |