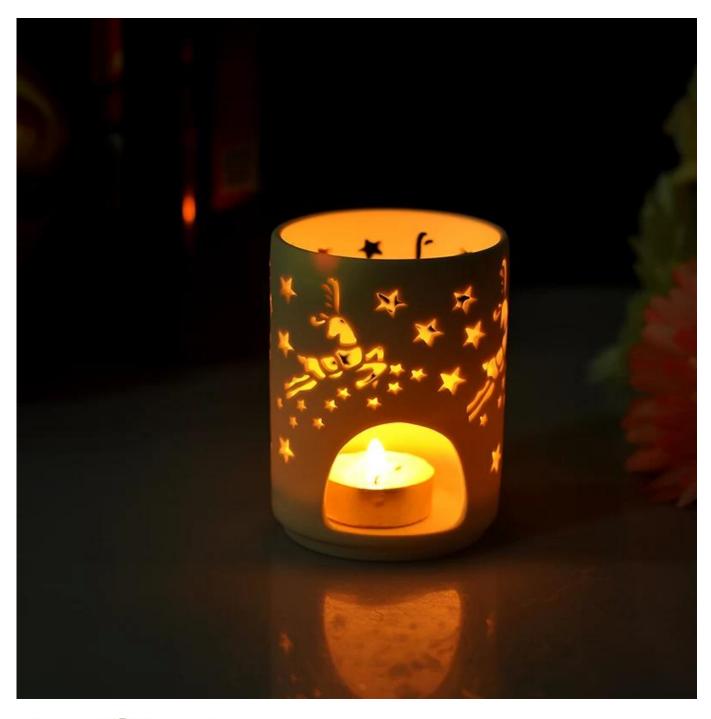

| Coppe |     | an | S  | (63) | 101 |   | 4 |
|-------|-----|----|----|------|-----|---|---|
|       | Pro | du | ct | De   | tai | s |   |

| CO. Company and the second | Market April                                                               |  |  |  |  |
|----------------------------|----------------------------------------------------------------------------|--|--|--|--|
| Item No.                   | SGJH15051401                                                               |  |  |  |  |
| Material                   | Ceramic candle jar                                                         |  |  |  |  |
| Process                    | Handmade ceramic jar for candle                                            |  |  |  |  |
| Samples time               | 1. 5 days if at exist shaped and size of glass                             |  |  |  |  |
|                            | 2. 15 days if need new shape or size of glass                              |  |  |  |  |
| Packing                    | Normal packing,48 pcs/ctn,egg divider                                      |  |  |  |  |
| Product Capacity           | 500,000~1,000,000 pcs per month                                            |  |  |  |  |
| Delivery time              | Within 35 days after the sample and order confirmed                        |  |  |  |  |
| Payment terms              | 30% deposit by T/T in advance and the balance against the copy of B/L      |  |  |  |  |
| Shipment                   | By sea, by air, by Express and your shipping agent is acceptable           |  |  |  |  |
|                            | 1. Handmade <u>ceramic candle holders</u> with high quality                |  |  |  |  |
| Product Features           | 2. Suitable for used in hotel, home, etc.                                  |  |  |  |  |
|                            | 3. It is eco-friendly                                                      |  |  |  |  |
|                            | 4. Meet FDA test , CA 65 test                                              |  |  |  |  |
|                            | 1. Different designs and sizes for choice                                  |  |  |  |  |
|                            | 2 .Any color painted, frost, electroplate, pattern laser carver processing |  |  |  |  |
| For your choices           | 3. Special package like shrink wrap, color gift box, white gift box etc.   |  |  |  |  |
|                            | 4. We have exclusive workers for quality control                           |  |  |  |  |
|                            | 5. We have professional workshop and warehouse to ensure the delivery time |  |  |  |  |
|                            |                                                                            |  |  |  |  |
|                            |                                                                            |  |  |  |  |