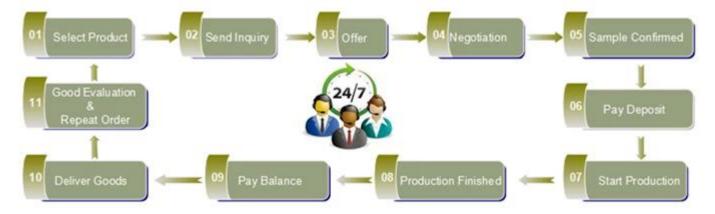

| 2 .Any color painted, frost, electroplate, pattern laser carver processing |  |  |  |  |
| For your choices           | 3. Special package like shrink wrap, color gift box, white gift box etc.   |  |  |  |  |
|                            | 4. We have exclusive workers for quality control                           |  |  |  |  |
|                            | 5. We have professional workshop and warehouse to ensure the delivery time |  |  |  |  |
|                            |                                                                            |  |  |  |  |
|                            |                                                                            |  |  |  |  |







## Similar Products Link









## Office & Sample Room





Factory Show











## Method of application:

- 1. Using it under guide of the adult.
- 2. Washing it with clean or boiling water before usage.
- 3.No touching the rim of glass cup,try to take the bottom or the handle of it.

## Cautions:

- 1.Beer,red wine,white wine,beverage or hot water not be too full.
- 2.To avoid to hurnt your children's hand, please put it in the place where they can't reach

- 3. Avoid dropping, collision and strong impact.
- $4. Not \ available \ for \ microware \ oven.$
- 5.To prevent it from cracking, do not put it over open fire directly.

For more **candle holder** or any glassware,

please visit our website: http://www.okcandle.com/ Or here may help you know more about us: FAQ