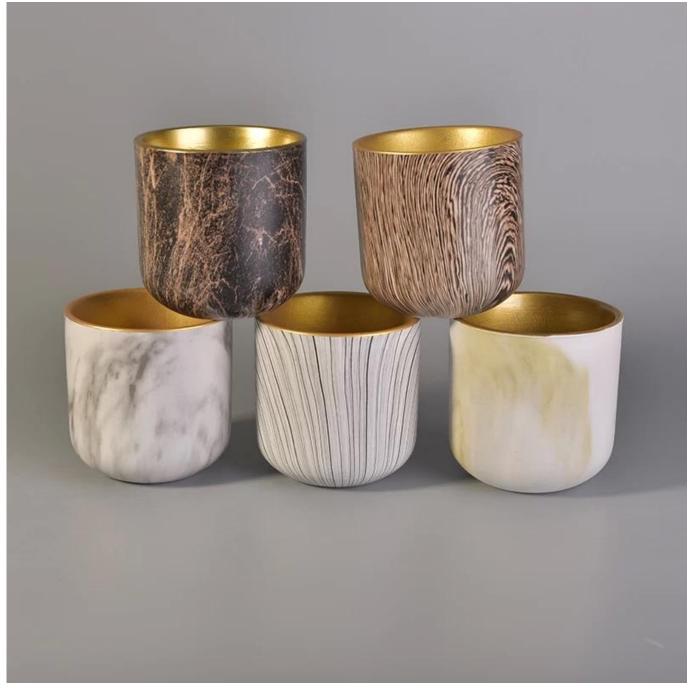

## Ceramic candle jars with water transfer printing

| Item No.              | SGSN17041031                                                                                                              |
|-----------------------|---------------------------------------------------------------------------------------------------------------------------|
|                       | Top Dia:107mm                                                                                                             |
|                       | Bottom Dia:107mm                                                                                                          |
|                       | Height:107mm                                                                                                              |
|                       | Weight:442g                                                                                                               |
| Sizes                 | Capacity:660ml                                                                                                            |
| Product material      | Transfer printing ceramic candle containers with gold painting                                                            |
| Accessories           | canlde caps, candle ceramic/metal/wood lid, wax, wick, shear etc                                                          |
| Deep processing       | deca printingl, color coating, mercury, laser, frosted, plating, glazed, electroplating etc.                              |
|                       | 1. 24/36/48/72 pcs per standard export packing carton                                                                     |
|                       | 2. Color/white/brown box packing for candles                                                                              |
| Other related         | 3. Luxury candle gift box packing                                                                                         |
| products              | 4. Shrinking candle packing                                                                                               |
|                       | 5. Individual/set candle box packing                                                                                      |
|                       | 6. Customized candle box packing                                                                                          |
| OEM/ODM Design        | 1. We are the professional <u>candle holders</u> manufacturer, major in different kinds of <u>candle holders</u> ,        |
|                       | ranging are covering glass candle jars, ceramic candle holders, marble candle holder, Concrete candle                     |
|                       | <u>holder, Tin candle holder, Stainless candle jar etc.</u>                                                               |
|                       | 2. All candles are perfect for home/store/super market/restaurant/hotel/bar etc.                                          |
|                       | 3. With professional designer team, which can help design and open mind to give you more ideas to create special products |
|                       | 4. Post processing: color coating, plating, mercury, iridescent, engraving, printing, decal, spray color,                 |
|                       | frosty, gold plating, electrolating, hand-drawing etc.                                                                    |
|                       | 5. Small MOQ is acceptable. We have regular products for supporting you.                                                  |
| Professional Services | * Reply you within 24 hours                                                                                               |
|                       | * Ranges of products for your selections                                                                                  |
|                       | * Completely production system                                                                                            |
|                       | * Skilled factory workers                                                                                                 |
|                       | * Both machine line and handmade line for different products                                                              |
|                       | * Experienced QC team inspect the products comprehensively and strictly by AQL standard                                   |
|                       | * Creative designer innovate newly products over 15 styles monthly                                                        |
|                       | * Professional Logistic department supply door to door service                                                            |
|                       |                                                                                                                           |