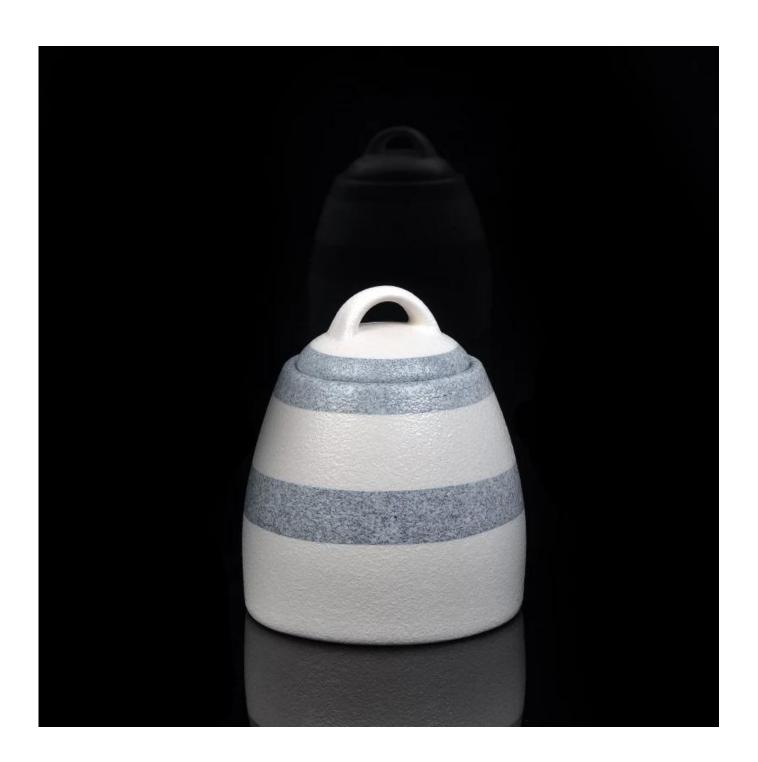

eco-friendly                                                      |
|                  | 4. Meet ASTM test                                                          |
|                  | 1. Different designs and sizes for choice                                  |
|                  | 2 .Any color painted, frost, electroplate, pattern laser carver processing |
| For your choices | 3. Special package like shrink wrap, color gift box, white gift box etc.   |
|                  | 4. We have exclusive workers for quality control                           |
|                  | 5. We have professional workshop and warehouse to ensure the delivery time |
|                  |                                                                            |

More Product Pictures

OTTOMOS CONTRACTOR







# Similar Products Link















#### The features of month blown glass

- 1. Its advantage including abundance sculpt, technics, surface effects, color etc.
- 2. The quality is difficult control and the tolerance of the size, weight and shape are bigger.
- 3. The price is high and the product is limited for the special technic glass.

### Method of application

- 1. Using it under guide of the adult
- 2. Washing it with clean or boiling water before usage
- 3. No touching the rim of glass cup,try to take the bottom or the handle of it

#### **Cautions**

- 1. Beer, red wine, white wine, beverage or hot water not be too full
- 2. To avoid to hurt your children's hand, please put it in the place where they can't reach
- 3. Avoid dropping ,Collision and strong impact
- 4. Not avail