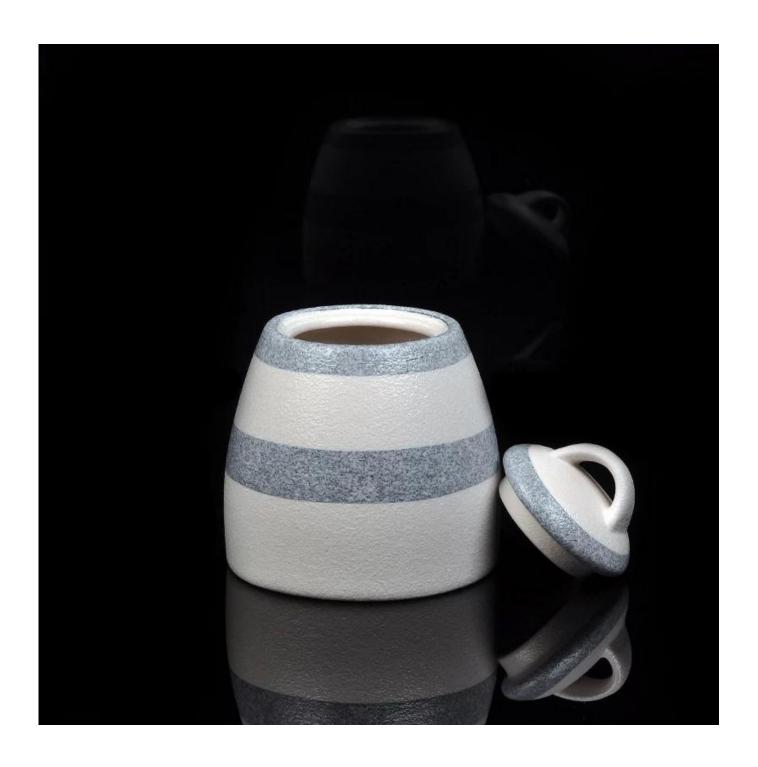

s eco-friendly                                                      |
|                  | 4. Meet ASTM test                                                          |
|                  | 1. Different designs and sizes for choice                                  |
|                  | 2 .Any color painted, frost, electroplate, pattern laser carver processing |
| For your choices | 3. Special package like shrink wrap, color gift box, white gift box etc.   |
|                  | 4. We have exclusive workers for quality control                           |
|                  | 5. We have professional workshop and warehouse to ensure the delivery time |
|                  |                                                                            |

More Product Pictures

OTTOMOS CONTRACTOR







# Similar Products Link















#### The features of month blown glass

- 1. Its advantage including abundance sculpt, technics, surface effects, color etc.
- 2. The quality is difficult control and the tolerance of the size, weight and shape are bigger.
- 3. The price is high and the product is limited for the special technic glass.

### Method of application

- 1. Using it under guide of the adult
- 2. Washing it with clean or boiling water before usage
- 3. No touching the rim of glass cup,try to take the bottom or the handle of it

#### **Cautions**

- 1. Beer, red wine, white wine, beverage or hot water not be too full
- 2. To avoid to hurt your children's hand, please put it in the place where they can't reach
- 3. Avoid dropping ,Collision and strong impact
- 4. Not ava