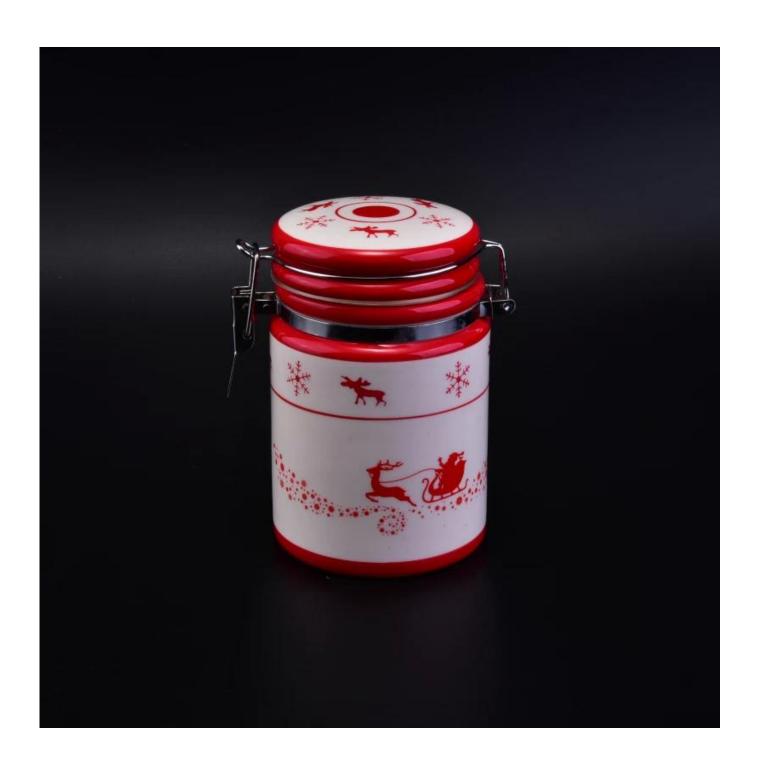

## **Ceramic Storage Jar with Clip for Christmas**

| Item No.         | SGYY16112805                                                               |
|------------------|----------------------------------------------------------------------------|
| Material         | Ceramic                                                                    |
| Process          | Machine made                                                               |
| Samples time     | 1. 5 days if at exist shaped and size of jar                               |
|                  | 2. 15 days if need new shape or size of jar                                |
| Packing          | Normal safe packing,24pcs/outer brown box with egg dividers                |
| Product Capacity | 500,000~1,000,000 pcs per month                                            |
| Delivery time    | Within 35 days after the sample and order confirmed                        |
| Payment terms    | 30% deposit by T/T in advance and the balance against the copy of B/L      |
| Shipment         | By sea, by air, by Express and your shipping agent is acceptable           |
|                  | 1. Hand made ceramic storage jar with high quality                         |
| Product Features | 2. Storage of food,sugar,etc                                               |
|                  | 3. It is eco-friendly                                                      |
|                  | 4.Stocked                                                                  |
|                  | 1. Different designs and sizes for choice                                  |
|                  | 2 .Any color painted, frost, electroplate, pattern laser carver processing |
| For your choices | 3. Special package like shrink wrap, color gift box, white gift box etc.   |
|                  | 4. We have exclusive workers for quality control                           |
|                  | 5. We have professional workshop and warehouse to ensure the delivery time |
|                  |                                                                            |
|                  |                                                                            |