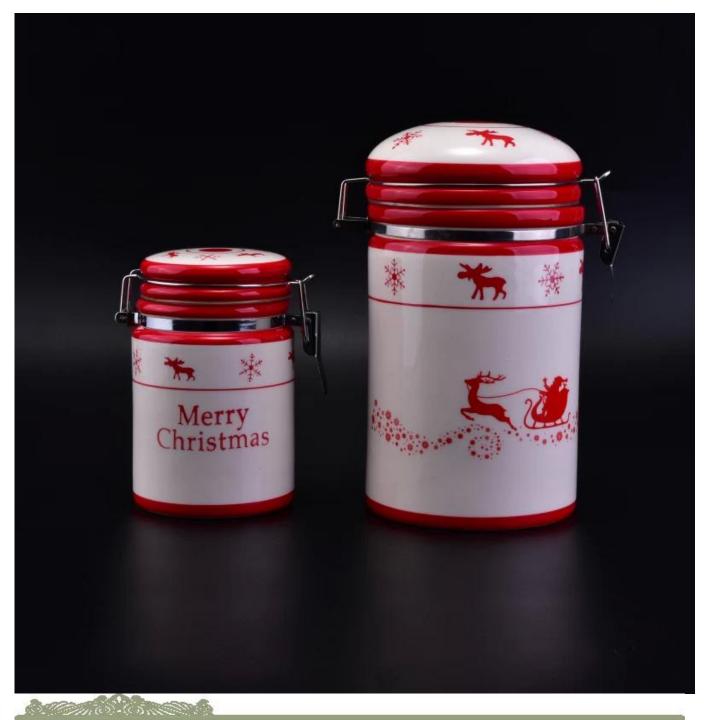

## **Ceramic Storage Jar with Clip for Christmas**

| Item No.         | SGYY16112805                                                               |
|------------------|----------------------------------------------------------------------------|
| Material         | Ceramic                                                                    |
| Process          | Machine made                                                               |
| Samples time     | 1. 5 days if at exist shaped and size of jar                               |
|                  | 2. 15 days if need new shape or size of jar                                |
| Packing          | Normal safe packing,24pcs/outer brown box with egg dividers                |
| Product Capacity | 500,000~1,000,000 pcs per month                                            |
| Delivery time    | Within 35 days after the sample and order confirmed                        |
| Payment terms    | 30% deposit by T/T in advance and the balance against the copy of B/L      |
| Shipment         | By sea, by air, by Express and your shipping agent is acceptable           |
|                  | 1. Hand made ceramic storage jar with high quality                         |
| Product Features | 2. Storage of food,sugar,etc                                               |
|                  | 3. It is eco-friendly                                                      |
|                  | 4.Stocked                                                                  |
|                  | 1. Different designs and sizes for choice                                  |
|                  | 2 .Any color painted, frost, electroplate, pattern laser carver processing |
| For your choices | 3. Special package like shrink wrap, color gift box, white gift box etc.   |
|                  | 4. We have exclusive workers for quality control                           |
|                  | 5. We have professional workshop and warehouse to ensure the delivery time |
|                  |                                                                            |
|                  |                                                                            |