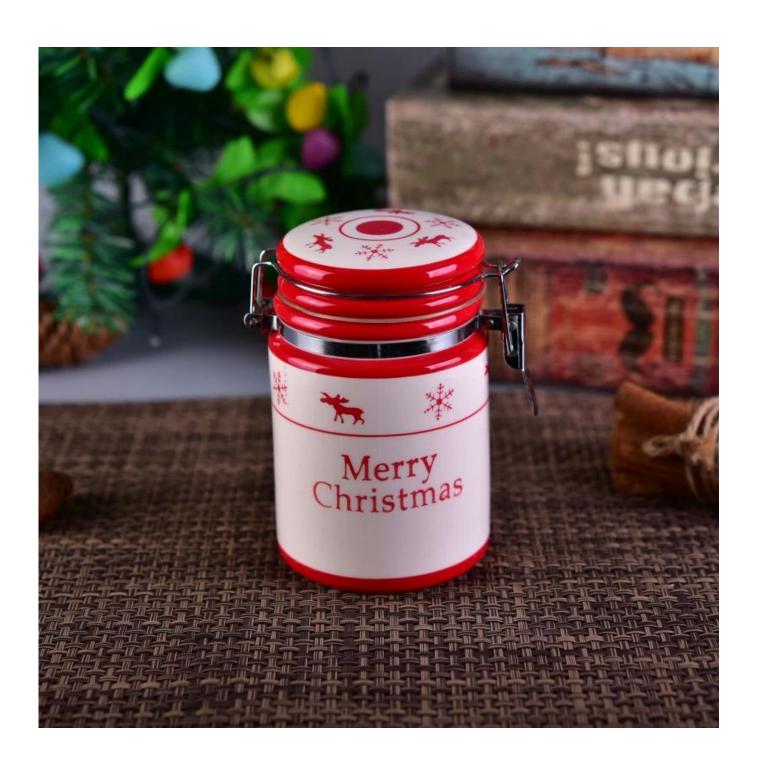

## **Ceramic Storage Jar with Clip for Christmas**

| Item No.         | SGYY16112805                                                               |
|------------------|----------------------------------------------------------------------------|
| Material         | Ceramic                                                                    |
| Process          | Machine made                                                               |
| Samples time     | 1. 5 days if at exist shaped and size of jar                               |
|                  | 2. 15 days if need new shape or size of jar                                |
| Packing          | Normal safe packing,24pcs/outer brown box with egg dividers                |
| Product Capacity | 500,000~1,000,000 pcs per month                                            |
| Delivery time    | Within 35 days after the sample and order confirmed                        |
| Payment terms    | 30% deposit by T/T in advance and the balance against the copy of B/L      |
| Shipment         | By sea, by air, by Express and your shipping agent is acceptable           |
|                  | 1. Hand made ceramic storage jar with high quality                         |
| Product Features | 2. Storage of food,sugar,etc                                               |
|                  | 3. It is eco-friendly                                                      |
|                  | 4.Stocked                                                                  |
|                  | 1. Different designs and sizes for choice                                  |
|                  | 2 .Any color painted, frost, electroplate, pattern laser carver processing |
| For your choices | 3. Special package like shrink wrap, color gift box, white gift box etc.   |
|                  | 4. We have exclusive workers for quality control                           |
|                  | 5. We have professional workshop and warehouse to ensure the delivery time |
|                  |                                                                            |
|                  |                                                                            |