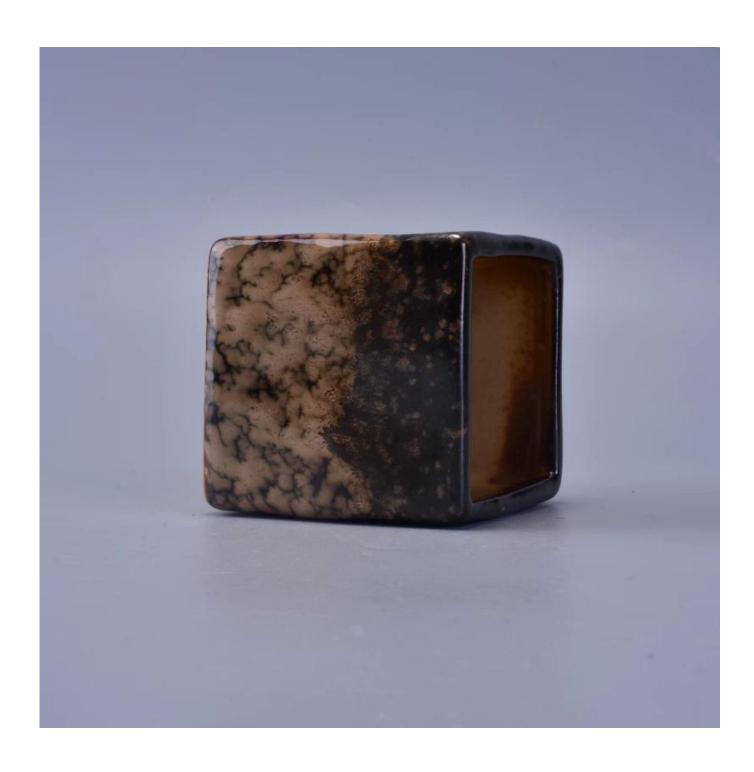

# **Ceramic Square Candle Jar**

# **Product Details**

| Item number.     | SGWQ17010514                                                                                                                                                                                                                                                                                      |
|------------------|---------------------------------------------------------------------------------------------------------------------------------------------------------------------------------------------------------------------------------------------------------------------------------------------------|
| Material         | Ceramic/porcelain                                                                                                                                                                                                                                                                                 |
| Handle           | Hand made candle holder                                                                                                                                                                                                                                                                           |
| Samples time     | <ol> <li>5 days if there is a form and size of the glass</li> <li>15 days, if you need a new shape and size glass</li> </ol>                                                                                                                                                                      |
| Packaging        | Normal packing, 4 pieces in inner box, 48 pieces in box                                                                                                                                                                                                                                           |
| Product Capacity | 500,000 ~ 1,000,000 pieces per month                                                                                                                                                                                                                                                              |
| Product Features | <ol> <li>Hand made <u>Votive candle holder</u> from high quality</li> <li>Suitable for use in hotel, house, wedding <u>ceramic candle holder</u> etc.</li> <li>Eco-friendly <u>candlestick</u>, unique shape <u>ceramic candle container</u>.</li> <li>Meet FDA test ;ASTM; CA 65 test</li> </ol> |
| Delivery time    | Within 35 days after the sample and in order confirmed                                                                                                                                                                                                                                            |
| Shipment         | By sea, by air, by express and the delivery agent acceptable                                                                                                                                                                                                                                      |