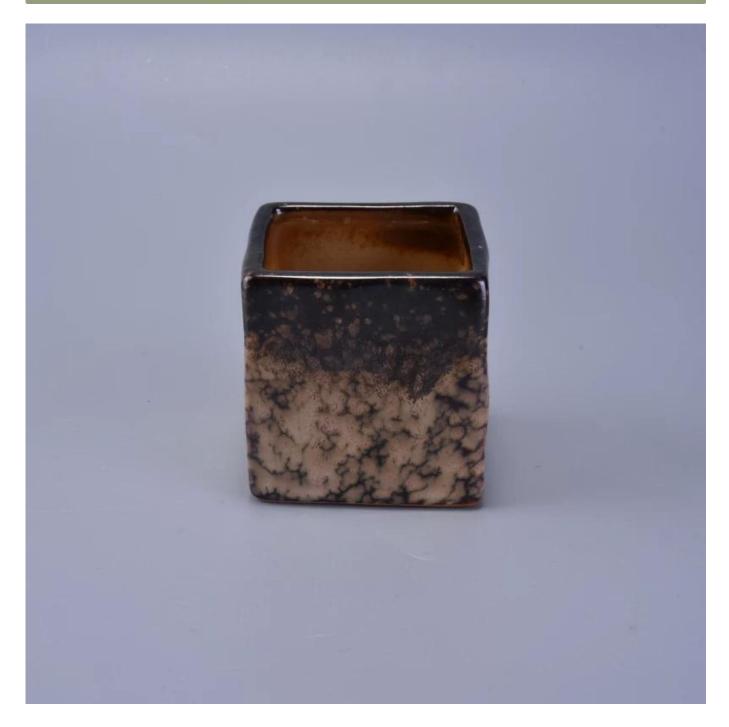

# **Ceramic Square Candle Jar**

# **Product Details**

| Item number.     | SGWQ17010514                                                                                                                                                                                                                                                                                      |
|------------------|---------------------------------------------------------------------------------------------------------------------------------------------------------------------------------------------------------------------------------------------------------------------------------------------------|
| Material         | Ceramic/porcelain                                                                                                                                                                                                                                                                                 |
| Handle           | Hand made candle holder                                                                                                                                                                                                                                                                           |
| Samples time     | <ol> <li>5 days if there is a form and size of the glass</li> <li>15 days, if you need a new shape and size glass</li> </ol>                                                                                                                                                                      |
| Packaging        | Normal packing, 4 pieces in inner box, 48 pieces in box                                                                                                                                                                                                                                           |
| Product Capacity | 500,000 ~ 1,000,000 pieces per month                                                                                                                                                                                                                                                              |
| Product Features | <ol> <li>Hand made <u>Votive candle holder</u> from high quality</li> <li>Suitable for use in hotel, house, wedding <u>ceramic candle holder</u> etc.</li> <li>Eco-friendly <u>candlestick</u>, unique shape <u>ceramic candle container</u>.</li> <li>Meet FDA test ;ASTM; CA 65 test</li> </ol> |
| Delivery time    | Within 35 days after the sample and in order confirmed                                                                                                                                                                                                                                            |
| Shipment         | By sea, by air, by express and the delivery agent acceptable                                                                                                                                                                                                                                      |