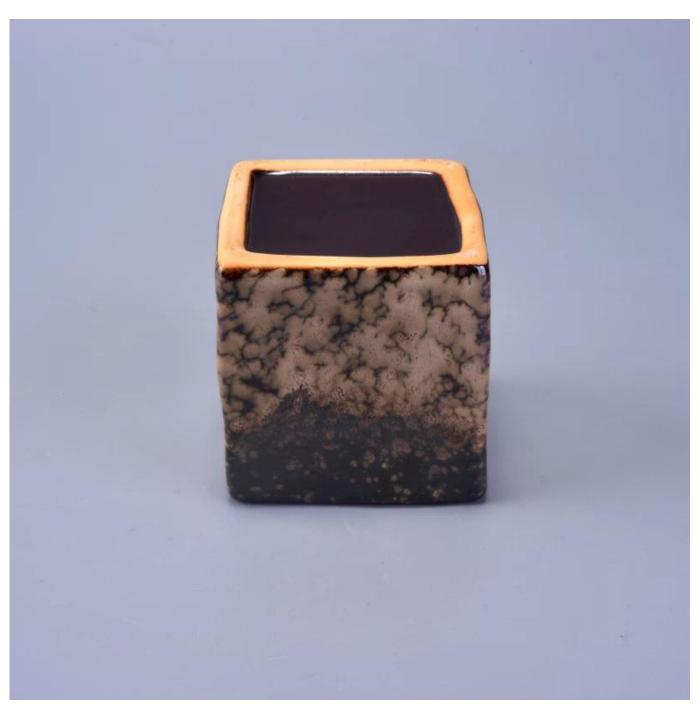

# **Ceramic Square Candle Jar**

# **Product Details**

| Item number.     | SGWQ17010514                                                                                                                                                                                                                                                                                      |
|------------------|---------------------------------------------------------------------------------------------------------------------------------------------------------------------------------------------------------------------------------------------------------------------------------------------------|
| Material         | Ceramic/porcelain                                                                                                                                                                                                                                                                                 |
| Handle           | Hand made candle holder                                                                                                                                                                                                                                                                           |
| Samples time     | <ol> <li>5 days if there is a form and size of the glass</li> <li>15 days, if you need a new shape and size glass</li> </ol>                                                                                                                                                                      |
| Packaging        | Normal packing, 4 pieces in inner box, 48 pieces in box                                                                                                                                                                                                                                           |
| Product Capacity | 500,000 ~ 1,000,000 pieces per month                                                                                                                                                                                                                                                              |
| Product Features | <ol> <li>Hand made <u>Votive candle holder</u> from high quality</li> <li>Suitable for use in hotel, house, wedding <u>ceramic candle holder</u> etc.</li> <li>Eco-friendly <u>candlestick</u>, unique shape <u>ceramic candle container</u>.</li> <li>Meet FDA test ;ASTM; CA 65 test</li> </ol> |
| Delivery time    | Within 35 days after the sample and in order confirmed                                                                                                                                                                                                                                            |
| Shipment         | By sea, by air, by express and the delivery agent acceptable                                                                                                                                                                                                                                      |