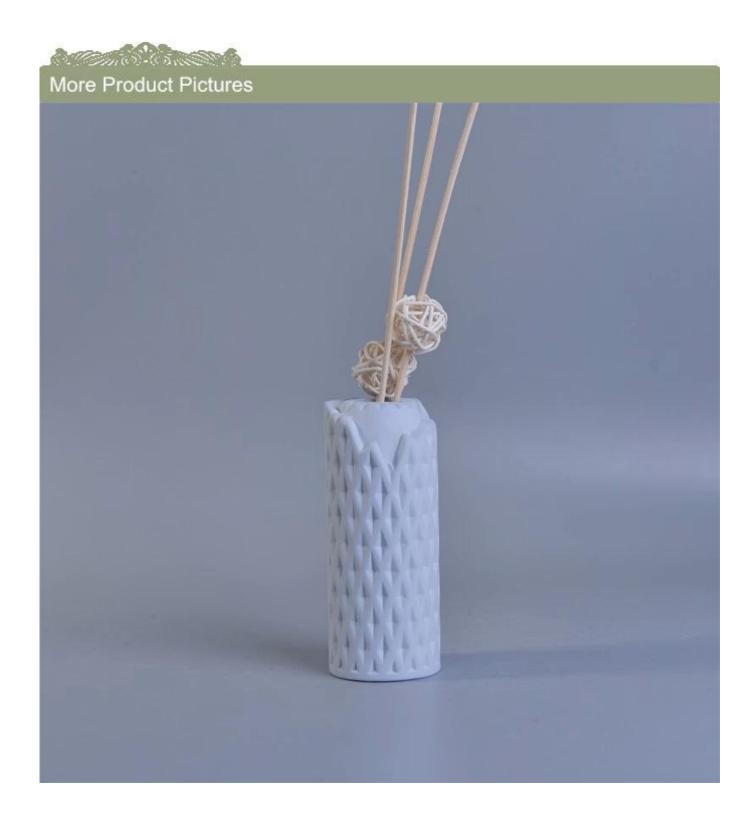

## **Ceramic Aroma Diffuser Bottle for Home Fragrance**

| Item No.     | SGSY17061201                                                                                                                                                                                                                                                                                                                                                                                                                                                                                                                                                                                                                                                                                                                                                    |
|--------------|-----------------------------------------------------------------------------------------------------------------------------------------------------------------------------------------------------------------------------------------------------------------------------------------------------------------------------------------------------------------------------------------------------------------------------------------------------------------------------------------------------------------------------------------------------------------------------------------------------------------------------------------------------------------------------------------------------------------------------------------------------------------|
| Sizes        | Top dia: 20mm  Bottom dia:52mm  Height: 130mm  Weight: 182g  Capacity: 190ml                                                                                                                                                                                                                                                                                                                                                                                                                                                                                                                                                                                                                                                                                    |
| Material     | Ceramic pineapple candle container                                                                                                                                                                                                                                                                                                                                                                                                                                                                                                                                                                                                                                                                                                                              |
| Accessories  | cap, ceramic/metal/wood lid, wax, wick, shear etc                                                                                                                                                                                                                                                                                                                                                                                                                                                                                                                                                                                                                                                                                                               |
| Finish       | decal, color coating, mercury, laser, frosted, plating, glazed etc.                                                                                                                                                                                                                                                                                                                                                                                                                                                                                                                                                                                                                                                                                             |
| Packing      | <ol> <li>24/36/48/72 pcs per standard export packing carton</li> <li>Color/white/brown box packing</li> <li>Luxury gift box packing</li> <li>Shrinking packing</li> <li>Individual/set box packing</li> <li>Customized packing</li> </ol>                                                                                                                                                                                                                                                                                                                                                                                                                                                                                                                       |
| Our strength | <ol> <li>We are the professional <u>candle holder</u> manufacturer, major in different kinds of <u>candle holders</u>, ranging from <u>glass candle holder</u>, <u>ceramic candle holder</u>, <u>marble candle holder</u>, <u>Concrete candle holder</u>, <u>Tin candle holder</u>, <u>Stainless candle jar</u> etc.</li> <li>Perfect for home/store/super market/restaurant/hotel/bar/KTV etc.</li> <li>With professional designer team, which can help design and open new mould based on your requirement.</li> <li>Post processing: color coating, plating, mercury, iridescent, engraving, printing, decal, spray color, frosty, gold plating, hand-drawing etc.</li> <li>Small MOQ is acceptable. We have regular products for supporting you.</li> </ol> |
| Our service  | * Reply you within 24 hours  * Ranges of products for your selections  * Completely production system  * Skilled factory workers  * Both machine line and handmade line for your service  * Experienced QC team inspect the products comprehensively and strictly according to AQL standard  * Creative designer innovate newly products over 15 styles monthly  * Professional Logistic department supply to door service                                                                                                                                                                                                                                                                                                                                      |
|              |                                                                                                                                                                                                                                                                                                                                                                                                                                                                                                                                                                                                                                                                                                                                                                 |