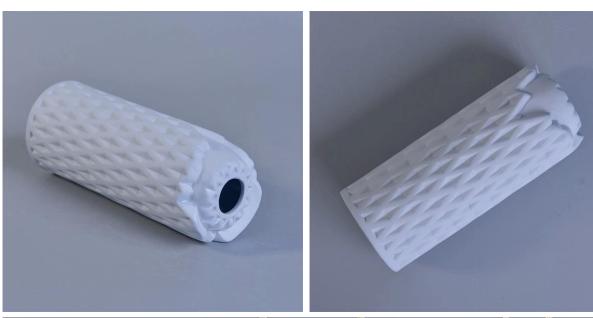

## **Ceramic Aroma Diffuser Bottle for Home Fragrance**

| Item No.     | SGSY17061201                                                                                                                                                                                                                                                                                                                                                                                                                                                                                                                                                                                                                                                                                                                                                    |
|--------------|-----------------------------------------------------------------------------------------------------------------------------------------------------------------------------------------------------------------------------------------------------------------------------------------------------------------------------------------------------------------------------------------------------------------------------------------------------------------------------------------------------------------------------------------------------------------------------------------------------------------------------------------------------------------------------------------------------------------------------------------------------------------|
| Sizes        | Top dia: 20mm  Bottom dia:52mm  Height: 130mm  Weight: 182g  Capacity: 190ml                                                                                                                                                                                                                                                                                                                                                                                                                                                                                                                                                                                                                                                                                    |
| Material     | Ceramic pineapple candle container                                                                                                                                                                                                                                                                                                                                                                                                                                                                                                                                                                                                                                                                                                                              |
| Accessories  | cap, ceramic/metal/wood lid, wax, wick, shear etc                                                                                                                                                                                                                                                                                                                                                                                                                                                                                                                                                                                                                                                                                                               |
| Finish       | decal, color coating, mercury, laser, frosted, plating, glazed etc.                                                                                                                                                                                                                                                                                                                                                                                                                                                                                                                                                                                                                                                                                             |
| Packing      | <ol> <li>24/36/48/72 pcs per standard export packing carton</li> <li>Color/white/brown box packing</li> <li>Luxury gift box packing</li> <li>Shrinking packing</li> <li>Individual/set box packing</li> <li>Customized packing</li> </ol>                                                                                                                                                                                                                                                                                                                                                                                                                                                                                                                       |
| Our strength | <ol> <li>We are the professional <u>candle holder</u> manufacturer, major in different kinds of <u>candle holders</u>, ranging from <u>glass candle holder</u>, <u>ceramic candle holder</u>, <u>marble candle holder</u>, <u>Concrete candle holder</u>, <u>Tin candle holder</u>, <u>Stainless candle jar</u> etc.</li> <li>Perfect for home/store/super market/restaurant/hotel/bar/KTV etc.</li> <li>With professional designer team, which can help design and open new mould based on your requirement.</li> <li>Post processing: color coating, plating, mercury, iridescent, engraving, printing, decal, spray color, frosty, gold plating, hand-drawing etc.</li> <li>Small MOQ is acceptable. We have regular products for supporting you.</li> </ol> |
| Our service  | * Reply you within 24 hours  * Ranges of products for your selections  * Completely production system  * Skilled factory workers  * Both machine line and handmade line for your service  * Experienced QC team inspect the products comprehensively and strictly according to AQL standard  * Creative designer innovate newly products over 15 styles monthly  * Professional Logistic department supply to door service                                                                                                                                                                                                                                                                                                                                      |
|              |                                                                                                                                                                                                                                                                                                                                                                                                                                                                                                                                                                                                                                                                                                                                                                 |