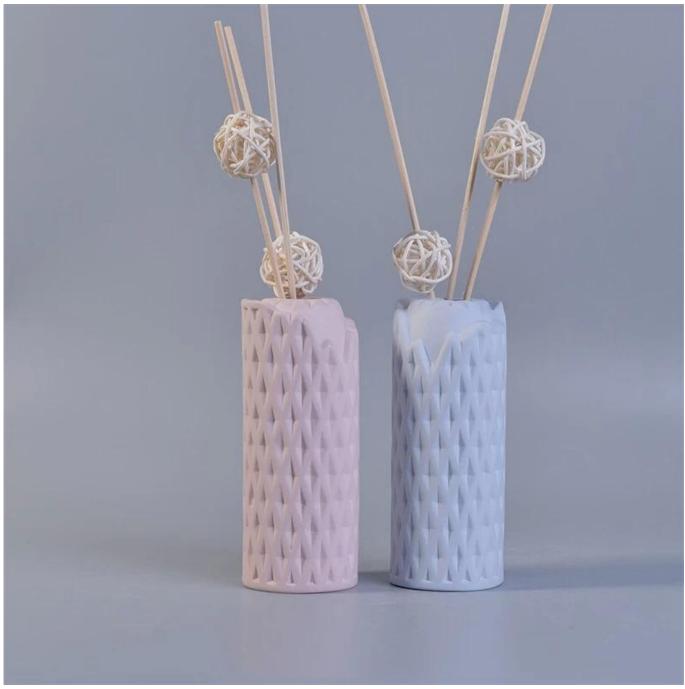

## **Ceramic Aroma Diffuser Bottle for Home Fragrance**

| Item No.     | SGSY17061201                                                                                                                                                                                                                                                                                                                                                                                                                                                                                                                                                                                                                                                                                                                                                    |
|--------------|-----------------------------------------------------------------------------------------------------------------------------------------------------------------------------------------------------------------------------------------------------------------------------------------------------------------------------------------------------------------------------------------------------------------------------------------------------------------------------------------------------------------------------------------------------------------------------------------------------------------------------------------------------------------------------------------------------------------------------------------------------------------|
| Sizes        | Top dia: 20mm  Bottom dia:52mm  Height: 130mm  Weight: 182g  Capacity: 190ml                                                                                                                                                                                                                                                                                                                                                                                                                                                                                                                                                                                                                                                                                    |
| Material     | Ceramic pineapple candle container                                                                                                                                                                                                                                                                                                                                                                                                                                                                                                                                                                                                                                                                                                                              |
| Accessories  | cap, ceramic/metal/wood lid, wax, wick, shear etc                                                                                                                                                                                                                                                                                                                                                                                                                                                                                                                                                                                                                                                                                                               |
| Finish       | decal, color coating, mercury, laser, frosted, plating, glazed etc.                                                                                                                                                                                                                                                                                                                                                                                                                                                                                                                                                                                                                                                                                             |
| Packing      | <ol> <li>24/36/48/72 pcs per standard export packing carton</li> <li>Color/white/brown box packing</li> <li>Luxury gift box packing</li> <li>Shrinking packing</li> <li>Individual/set box packing</li> <li>Customized packing</li> </ol>                                                                                                                                                                                                                                                                                                                                                                                                                                                                                                                       |
| Our strength | <ol> <li>We are the professional <u>candle holder</u> manufacturer, major in different kinds of <u>candle holders</u>, ranging from <u>glass candle holder</u>, <u>ceramic candle holder</u>, <u>marble candle holder</u>, <u>Concrete candle holder</u>, <u>Tin candle holder</u>, <u>Stainless candle jar</u> etc.</li> <li>Perfect for home/store/super market/restaurant/hotel/bar/KTV etc.</li> <li>With professional designer team, which can help design and open new mould based on your requirement.</li> <li>Post processing: color coating, plating, mercury, iridescent, engraving, printing, decal, spray color, frosty, gold plating, hand-drawing etc.</li> <li>Small MOQ is acceptable. We have regular products for supporting you.</li> </ol> |
| Our service  | * Reply you within 24 hours  * Ranges of products for your selections  * Completely production system  * Skilled factory workers  * Both machine line and handmade line for your service  * Experienced QC team inspect the products comprehensively and strictly according to AQL standard  * Creative designer innovate newly products over 15 styles monthly  * Professional Logistic department supply to door service                                                                                                                                                                                                                                                                                                                                      |
|              |                                                                                                                                                                                                                                                                                                                                                                                                                                                                                                                                                                                                                                                                                                                                                                 |