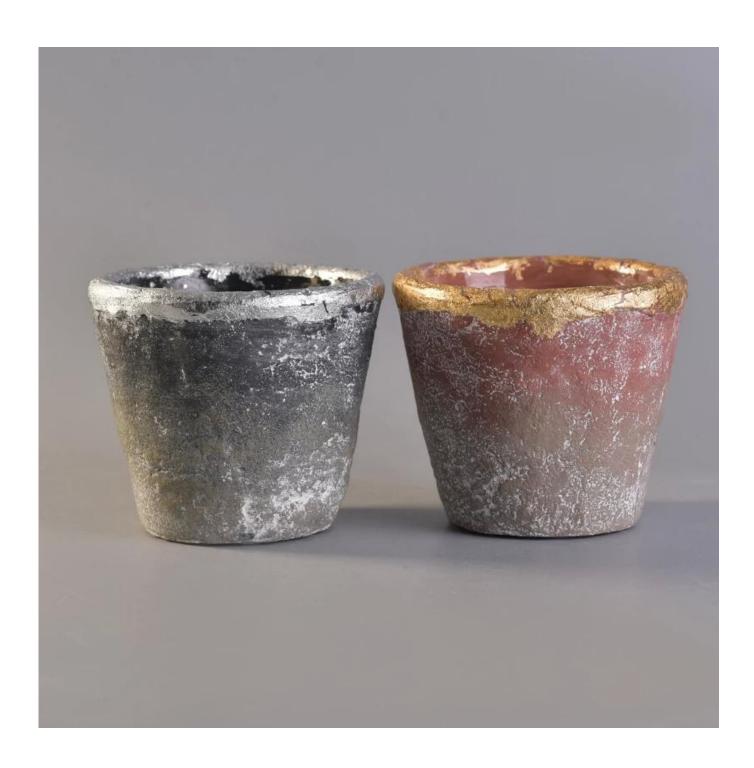

## Cement cement candle jar container with gold foil

| Size             | SGYC17112313 Top dia 110mm Bottom dia 72mm Height 95mm Weight 487g Capacity 430ml  MOQ:1500PCS Sample time: 7 days Mass production time: 30 days after the order confirmed Product capacity: 300000-400000 every month Payment terms: 30% deposit by T/T in advance and the balance after showing the copy of B/L |
|------------------|-------------------------------------------------------------------------------------------------------------------------------------------------------------------------------------------------------------------------------------------------------------------------------------------------------------------|
| color            | Any color printing on ceramic are available                                                                                                                                                                                                                                                                       |
| Material         | ceramic                                                                                                                                                                                                                                                                                                           |
| Sample           | 7days                                                                                                                                                                                                                                                                                                             |
| Terms of payment | 30% deposit by T/T in advance and the balance after showing copy of L/C                                                                                                                                                                                                                                           |
| Certification    | ASTM Test (for candle holder)                                                                                                                                                                                                                                                                                     |
| For your choice  | 1, Any logo printing on glass body 2, Any color painted, frosted, electroplating, logo laser for the finish 3, Special packing like shrink wrap, color gift box, white box etc 4, Any shape, size meet your need                                                                                                  |