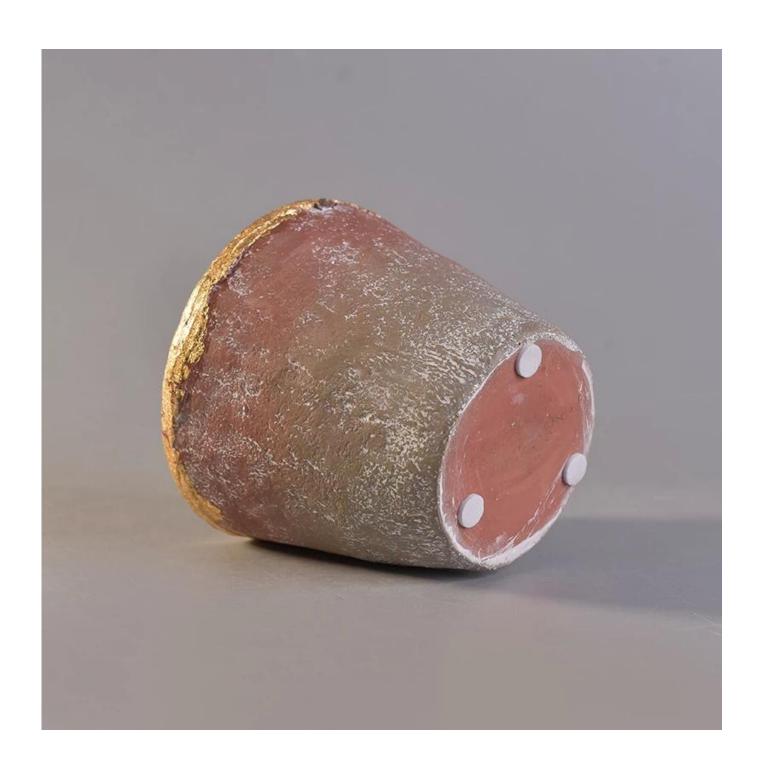

## Cement cement candle jar container with gold foil

| Size             | SGYC17112313 Top dia 110mm Bottom dia 72mm Height 95mm Weight 487g Capacity 430ml  MOQ:1500PCS Sample time: 7 days Mass production time: 30 days after the order confirmed Product capacity: 300000-400000 every month Payment terms: 30% deposit by T/T in advance and the balance after showing the copy of B/L |
|------------------|-------------------------------------------------------------------------------------------------------------------------------------------------------------------------------------------------------------------------------------------------------------------------------------------------------------------|
| color            | Any color printing on ceramic are available                                                                                                                                                                                                                                                                       |
| Material         | ceramic                                                                                                                                                                                                                                                                                                           |
| Sample           | 7days                                                                                                                                                                                                                                                                                                             |
| Terms of payment | 30% deposit by T/T in advance and the balance after showing copy of L/C                                                                                                                                                                                                                                           |
| Certification    | ASTM Test (for candle holder)                                                                                                                                                                                                                                                                                     |
| For your choice  | 1, Any logo printing on glass body 2, Any color painted, frosted, electroplating, logo laser for the finish 3, Special packing like shrink wrap, color gift box, white box etc 4, Any shape, size meet your need                                                                                                  |