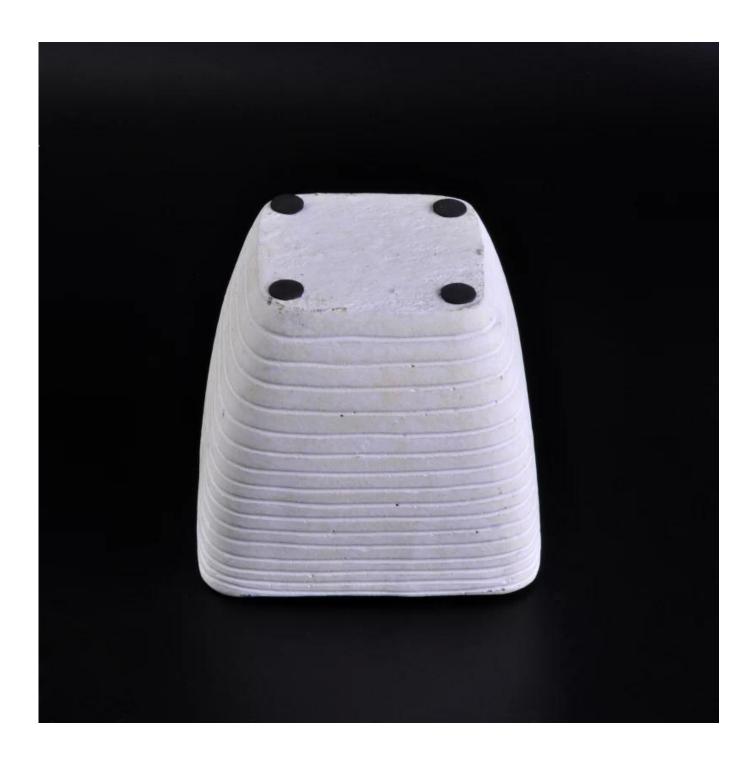

## **Descriptions**

Special design on the top make this white color votive cement candle holder look like an an artwork.