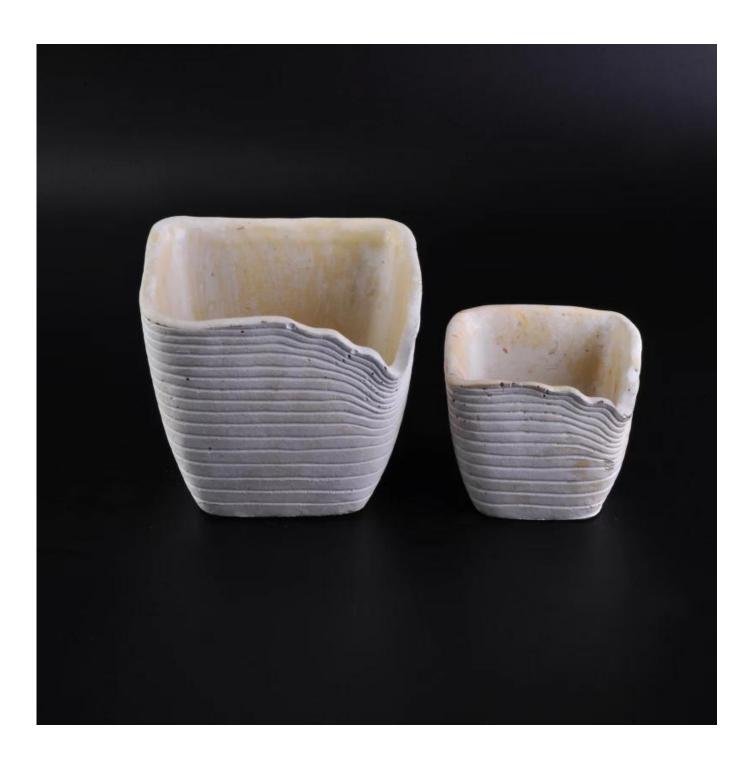

## **Descriptions**

Special design on the top make this white color votive cement candle holder look like an an artwork.