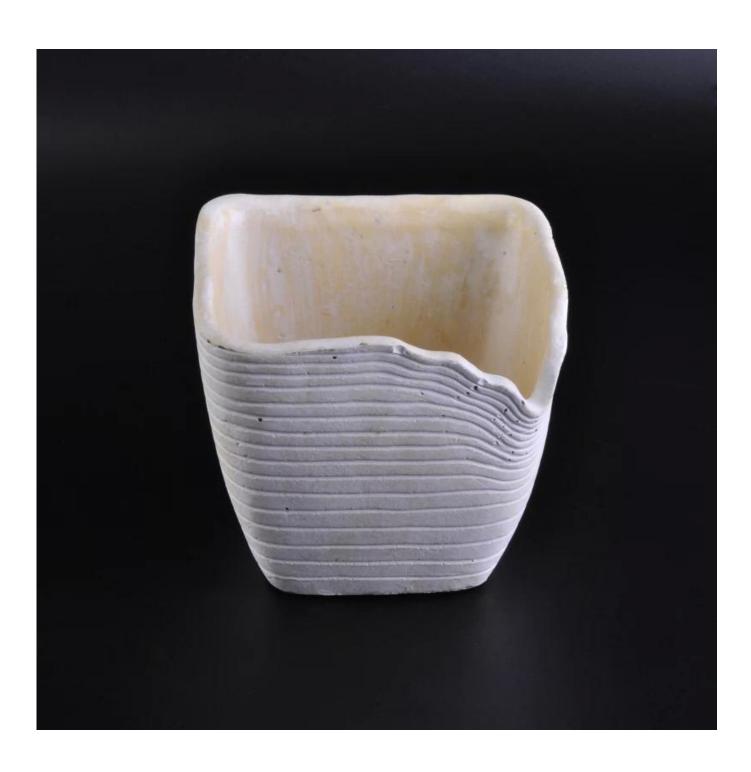

## **Descriptions**

Special design on the top make this white color votive cement candle holder look like an an artwork.