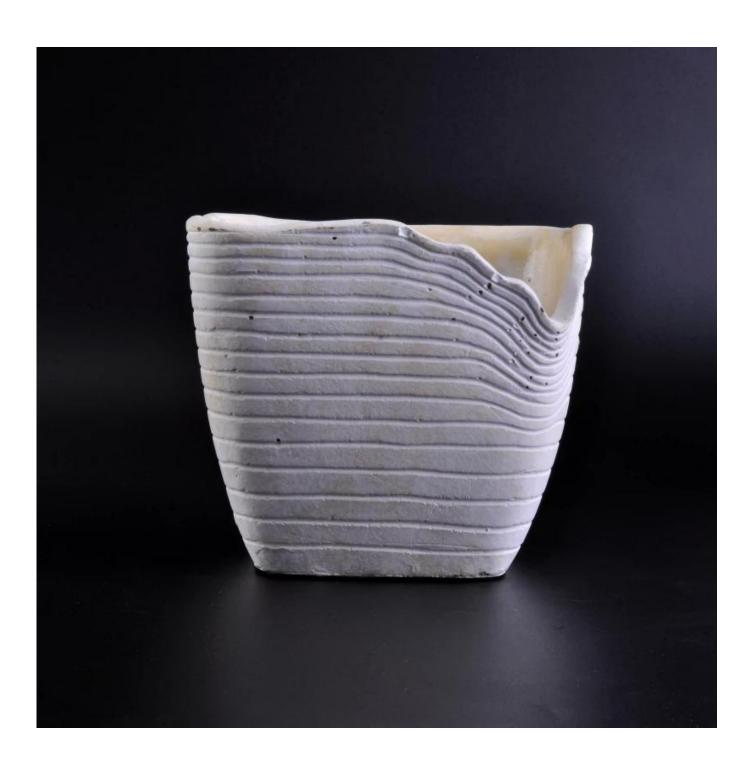

## **Descriptions**

Special design on the top make this white color votive cement candle holder look like an an artwork.