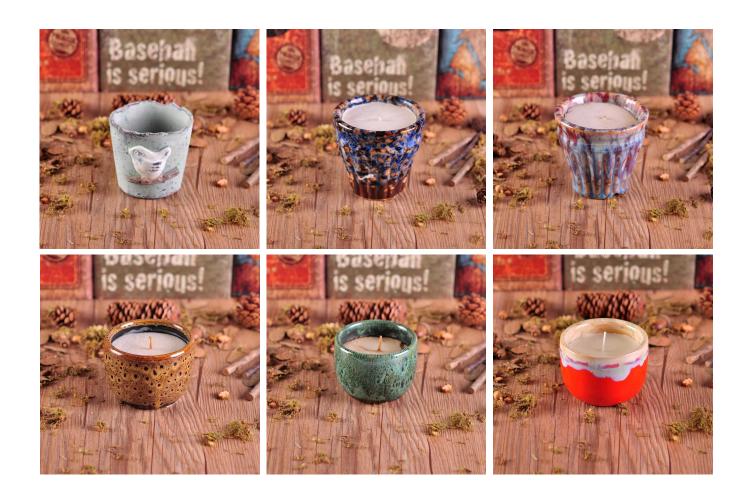

## **Votive Cement Candle Holder China Supplier**

| Product Details |                                                                                                                           |
|-----------------|---------------------------------------------------------------------------------------------------------------------------|
| Item number.    | SGZC16101806                                                                                                              |
| Material        | Cement / concrete                                                                                                         |
| Craft           | Hand made                                                                                                                 |
| Sample time     | <ol> <li>5 days if there is existing stock of this design.</li> <li>10 days, if you need a new design or size.</li> </ol> |
| Main usages     | Decorative <u>ceramic and concrete candle holders</u> for home, wedding, party, etc.     Perfect gift choice              |
| The Features    | 1.Handmade,Eco-friendly,meet ASTM test.     2. Custom design, size, color, lid selection and gift box packing available.  |

## **Descriptions**

Special design on the top make this white color votive cement candle holder look like an an artwork.