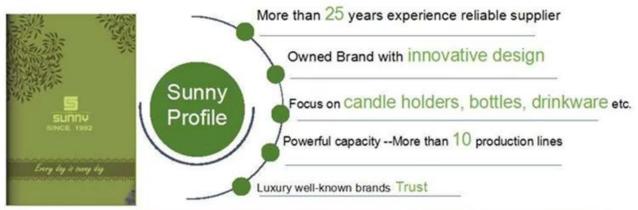

|
| Certification    | ASTM Test (for candle holder)                                                                                                                                                                                                                                                                                     |
| For your choice  | 1, Any logo printing on glass body 2, Any color painted, frosted, electroplating, logo laser for the finish 3, Special packing like shrink wrap, color gift box, white box etc 4, Any shape, size meet your need                                                                                                  |















^ Trade Show Visiting

<< Office Visiting

## Shenzhen Sunny Glassware Co., Ltd







**Homepage back**