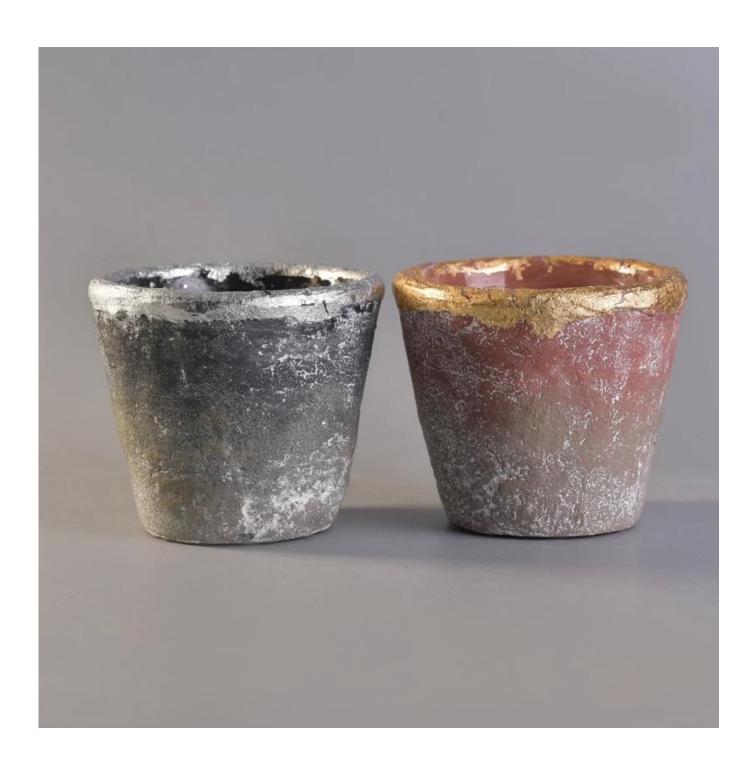

## Candle holder cement with gold foil

| Size             | SGYC17112312 Top dia 110mm Bottom dia 72mm Height 95mm Weight 487g Capacity 430ml  MOQ:1500PCS Sample time: 7 days Mass production time: 30 days after the order confirmed Product capacity: 300000-400000 every month Payment terms: 30% deposit by T/T in advance and the balance after showing the copy of B/L |
|------------------|-------------------------------------------------------------------------------------------------------------------------------------------------------------------------------------------------------------------------------------------------------------------------------------------------------------------|
| color            | Any color printing on glass are available                                                                                                                                                                                                                                                                         |
| Material         | ceramic                                                                                                                                                                                                                                                                                                           |
| Sample           | 7days                                                                                                                                                                                                                                                                                                             |
| Terms of payment | 30% deposit by T/T in advance and the balance after showing copy of L/C                                                                                                                                                                                                                                           |
| Certification    | ASTM Test (for candle holder)                                                                                                                                                                                                                                                                                     |
| For your choice  | 1, Any logo printing on glass body 2, Any color painted, frosted, electroplating, logo laser for the finish 3, Special packing like shrink wrap, color gift box, white box etc 4, Any shape, size meet your need                                                                                                  |