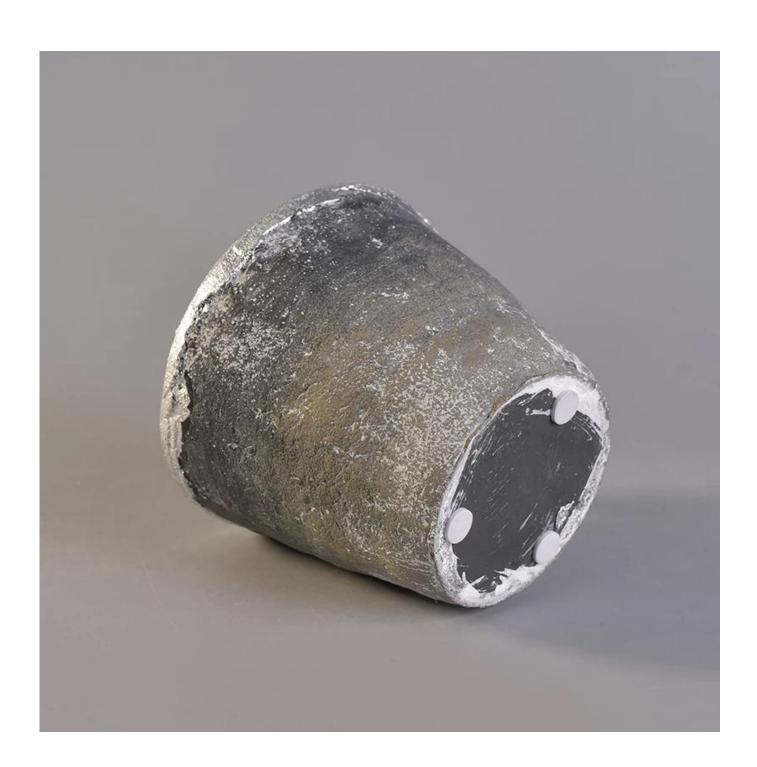

## Candle holder cement with gold foil

| Size             | SGYC17112312 Top dia 110mm Bottom dia 72mm Height 95mm Weight 487g Capacity 430ml  MOQ:1500PCS Sample time: 7 days Mass production time: 30 days after the order confirmed Product capacity: 300000-400000 every month Payment terms: 30% deposit by T/T in advance and the balance after showing the copy of B/L |
|------------------|-------------------------------------------------------------------------------------------------------------------------------------------------------------------------------------------------------------------------------------------------------------------------------------------------------------------|
| color            | Any color printing on glass are available                                                                                                                                                                                                                                                                         |
| Material         | ceramic                                                                                                                                                                                                                                                                                                           |
| Sample           | 7days                                                                                                                                                                                                                                                                                                             |
| Terms of payment | 30% deposit by T/T in advance and the balance after showing copy of L/C                                                                                                                                                                                                                                           |
| Certification    | ASTM Test (for candle holder)                                                                                                                                                                                                                                                                                     |
| For your choice  | 1, Any logo printing on glass body 2, Any color painted, frosted, electroplating, logo laser for the finish 3, Special packing like shrink wrap, color gift box, white box etc 4, Any shape, size meet your need                                                                                                  |