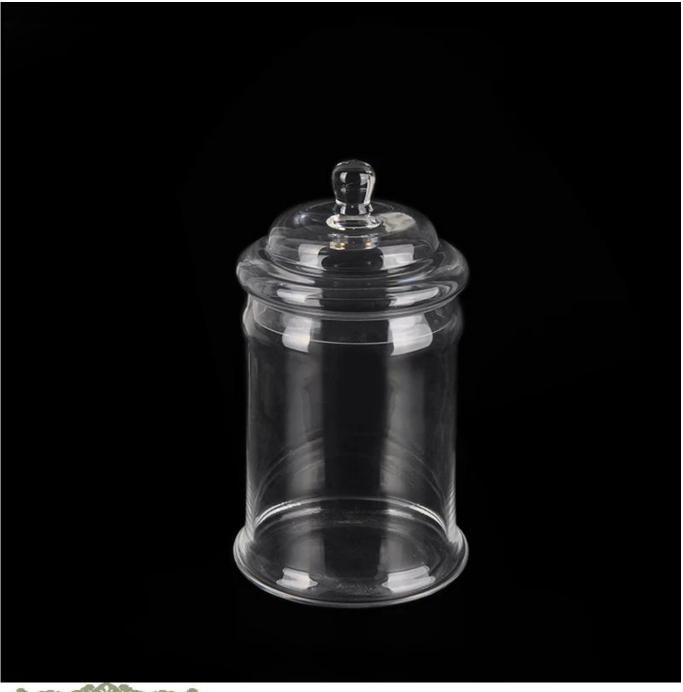

### **Product Details**

| Product Details   |                                                                                                                                                                                                                                                                                                                                                                                                                    |
|-------------------|--------------------------------------------------------------------------------------------------------------------------------------------------------------------------------------------------------------------------------------------------------------------------------------------------------------------------------------------------------------------------------------------------------------------|
| Product ID        | SGLYP15061613                                                                                                                                                                                                                                                                                                                                                                                                      |
| Material          | High white material glass                                                                                                                                                                                                                                                                                                                                                                                          |
| Crafts            | Handmade glass jar                                                                                                                                                                                                                                                                                                                                                                                                 |
| Proofing time     | 1. Existing products, sample time 5 days                                                                                                                                                                                                                                                                                                                                                                           |
|                   | 2. The need to re-mold, sample time 15 days                                                                                                                                                                                                                                                                                                                                                                        |
| Package           | General packaging, 48 / Carton                                                                                                                                                                                                                                                                                                                                                                                     |
| Capacity          | 500,000 to 1,000,000 / month                                                                                                                                                                                                                                                                                                                                                                                       |
| Delivery Time     | 35 days after sample and order confirmation                                                                                                                                                                                                                                                                                                                                                                        |
| Payment Terms     | T / T 30% down payment, pay the balance due to see a copy of the bill of lading                                                                                                                                                                                                                                                                                                                                    |
| Transport         | Maritime transport, air transport, international express delivery;<br>guests designated freight forwarding                                                                                                                                                                                                                                                                                                         |
| Product Features  | <ol> <li>Machine made <u>glass jar</u></li> <li>Can be used in hotels, home,bar,etc</li> <li>Environmental material</li> <li>FDA test, CA65 test</li> </ol>                                                                                                                                                                                                                                                        |
| For you to choose | <ol> <li>satisfy your different design and size</li> <li>Any color of paint, frosting, electroplating, laser engraving can be<br/>done</li> <li>provide special packaging such as shrink film, color gift box, white<br/>gift box</li> <li>We have a dedicated quality control team to control product<br/>quality</li> <li>We have professional production bases and warehouses to ensure<br/>delivery</li> </ol> |