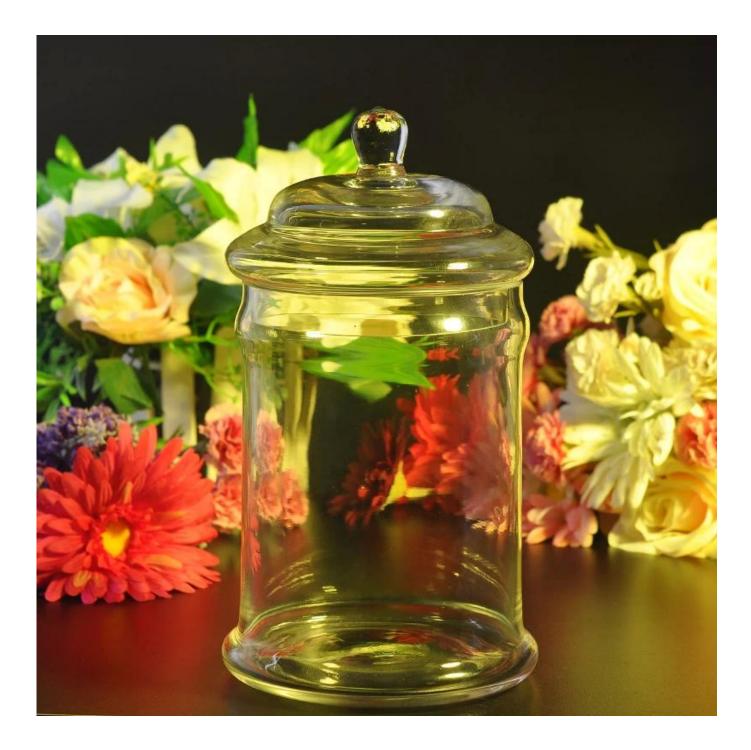

### **Product Details**

| Product Details   |                                                                                                                                                                                                                                                                                                                                                                                                                    |
|-------------------|--------------------------------------------------------------------------------------------------------------------------------------------------------------------------------------------------------------------------------------------------------------------------------------------------------------------------------------------------------------------------------------------------------------------|
| Product ID        | SGLYP15061613                                                                                                                                                                                                                                                                                                                                                                                                      |
| Material          | High white material glass                                                                                                                                                                                                                                                                                                                                                                                          |
| Crafts            | Handmade glass jar                                                                                                                                                                                                                                                                                                                                                                                                 |
| Proofing time     | 1. Existing products, sample time 5 days                                                                                                                                                                                                                                                                                                                                                                           |
|                   | 2. The need to re-mold, sample time 15 days                                                                                                                                                                                                                                                                                                                                                                        |
| Package           | General packaging, 48 / Carton                                                                                                                                                                                                                                                                                                                                                                                     |
| Capacity          | 500,000 to 1,000,000 / month                                                                                                                                                                                                                                                                                                                                                                                       |
| Delivery Time     | 35 days after sample and order confirmation                                                                                                                                                                                                                                                                                                                                                                        |
| Payment Terms     | T / T 30% down payment, pay the balance due to see a copy of the bill of lading                                                                                                                                                                                                                                                                                                                                    |
| Transport         | Maritime transport, air transport, international express delivery;<br>guests designated freight forwarding                                                                                                                                                                                                                                                                                                         |
| Product Features  | <ol> <li>Machine made <u>glass jar</u></li> <li>Can be used in hotels, home,bar,etc</li> <li>Environmental material</li> <li>FDA test, CA65 test</li> </ol>                                                                                                                                                                                                                                                        |
| For you to choose | <ol> <li>satisfy your different design and size</li> <li>Any color of paint, frosting, electroplating, laser engraving can be<br/>done</li> <li>provide special packaging such as shrink film, color gift box, white<br/>gift box</li> <li>We have a dedicated quality control team to control product<br/>quality</li> <li>We have professional production bases and warehouses to ensure<br/>delivery</li> </ol> |