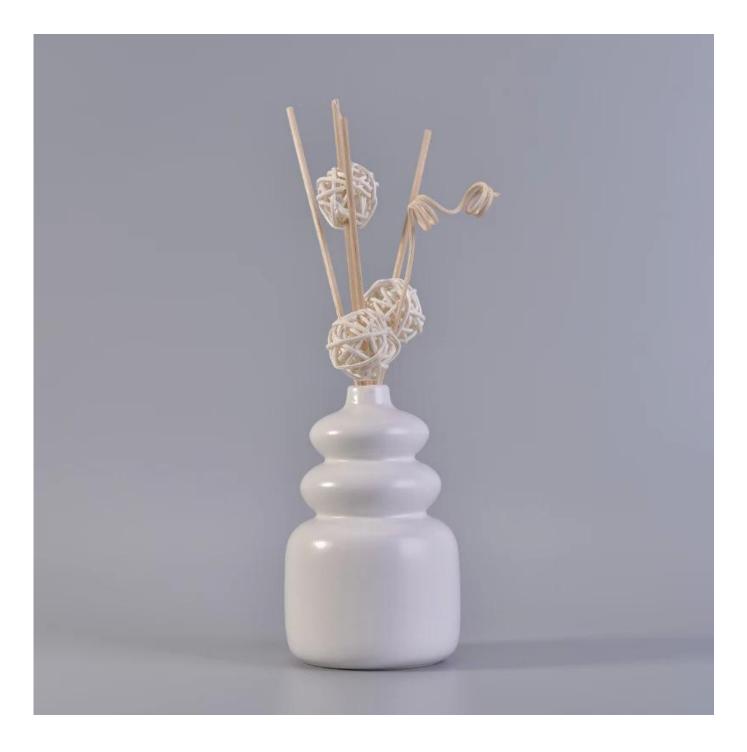

## Calabash Shaped Ceramic Scented Oil Diffuser Bottle Set of 4

| Product Details   | 5                                                                                |
|-------------------|----------------------------------------------------------------------------------|
| Product ID        | SGSN17033009                                                                     |
| Material          | ceramic                                                                          |
| Crafts            | Hand made ceramic diffuser bottle                                                |
| Sampling time     | 1. Existing products, sample time 1-3 days                                       |
|                   | 2. If we need to re-make the samples, then sampling time would be 10-15          |
|                   | days.                                                                            |
| Package           | General packaging, 48 / Carton                                                   |
| Capacity          | 50,000 to 100,000 / month                                                        |
| Delivery Time     | 35 days after sample and order confirmation                                      |
| Payment Terms     | T / T 30% down payment, pay the balance due to see a copy of the bill of         |
|                   | lading                                                                           |
| Transport         | Maritime transport, air transport, international express delivery; guests        |
|                   | designated freight forwarding                                                    |
|                   | 1. Hand made diffuser bottle                                                     |
|                   | 2. Can be used in hotels, home,bar,etc                                           |
| Product Features  | 3. Environmental material                                                        |
|                   | 4. FDA test, CA65 test                                                           |
|                   | 1. satisfy your different design and size                                        |
|                   | 2. Any color of paint, frosting, electroplating, laser engraving can be done     |
| For you to choose | 3. provide special packaging such as shrink film, color gift box, white gift box |
|                   | 4. We have a dedicated quality control team to control product quality           |
|                   | 5. We have professional production bases and warehouses to ensure delivery       |