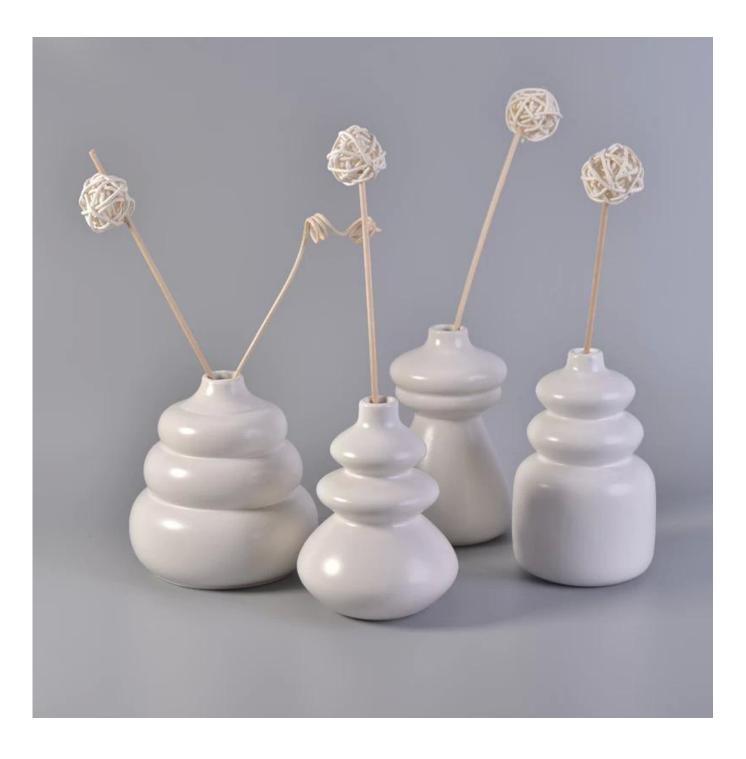

## Calabash Shaped Ceramic Scented Oil Diffuser Bottle Set of 4

| Product Details   | 5                                                                                |
|-------------------|----------------------------------------------------------------------------------|
| Product ID        | SGSN17033009                                                                     |
| Material          | ceramic                                                                          |
| Crafts            | Hand made ceramic diffuser bottle                                                |
| Sampling time     | 1. Existing products, sample time 1-3 days                                       |
|                   | 2. If we need to re-make the samples, then sampling time would be 10-15          |
|                   | days.                                                                            |
| Package           | General packaging, 48 / Carton                                                   |
| Capacity          | 50,000 to 100,000 / month                                                        |
| Delivery Time     | 35 days after sample and order confirmation                                      |
| Payment Terms     | T / T 30% down payment, pay the balance due to see a copy of the bill of         |
|                   | lading                                                                           |
| Transport         | Maritime transport, air transport, international express delivery; guests        |
|                   | designated freight forwarding                                                    |
|                   | 1. Hand made diffuser bottle                                                     |
|                   | 2. Can be used in hotels, home,bar,etc                                           |
| Product Features  | 3. Environmental material                                                        |
|                   | 4. FDA test, CA65 test                                                           |
|                   | 1. satisfy your different design and size                                        |
|                   | 2. Any color of paint, frosting, electroplating, laser engraving can be done     |
| For you to choose | 3. provide special packaging such as shrink film, color gift box, white gift box |
|                   | 4. We have a dedicated quality control team to control product quality           |
|                   | 5. We have professional production bases and warehouses to ensure delivery       |