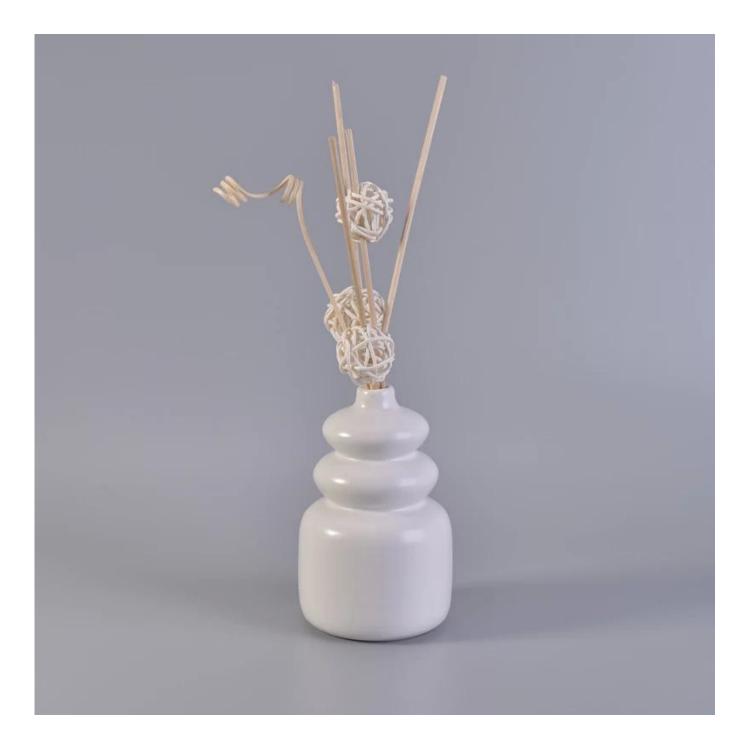

## Calabash Shaped Ceramic Scented Oil Diffuser Bottle Set of 4

| Product Details   | 5                                                                                |
|-------------------|----------------------------------------------------------------------------------|
| Product ID        | SGSN17033009                                                                     |
| Material          | ceramic                                                                          |
| Crafts            | Hand made ceramic diffuser bottle                                                |
| Sampling time     | 1. Existing products, sample time 1-3 days                                       |
|                   | 2. If we need to re-make the samples, then sampling time would be 10-15          |
|                   | days.                                                                            |
| Package           | General packaging, 48 / Carton                                                   |
| Capacity          | 50,000 to 100,000 / month                                                        |
| Delivery Time     | 35 days after sample and order confirmation                                      |
| Payment Terms     | T / T 30% down payment, pay the balance due to see a copy of the bill of         |
|                   | lading                                                                           |
| Transport         | Maritime transport, air transport, international express delivery; guests        |
|                   | designated freight forwarding                                                    |
|                   | 1. Hand made diffuser bottle                                                     |
|                   | 2. Can be used in hotels, home,bar,etc                                           |
| Product Features  | 3. Environmental material                                                        |
|                   | 4. FDA test, CA65 test                                                           |
|                   | 1. satisfy your different design and size                                        |
|                   | 2. Any color of paint, frosting, electroplating, laser engraving can be done     |
| For you to choose | 3. provide special packaging such as shrink film, color gift box, white gift box |
|                   | 4. We have a dedicated quality control team to control product quality           |
|                   | 5. We have professional production bases and warehouses to ensure delivery       |