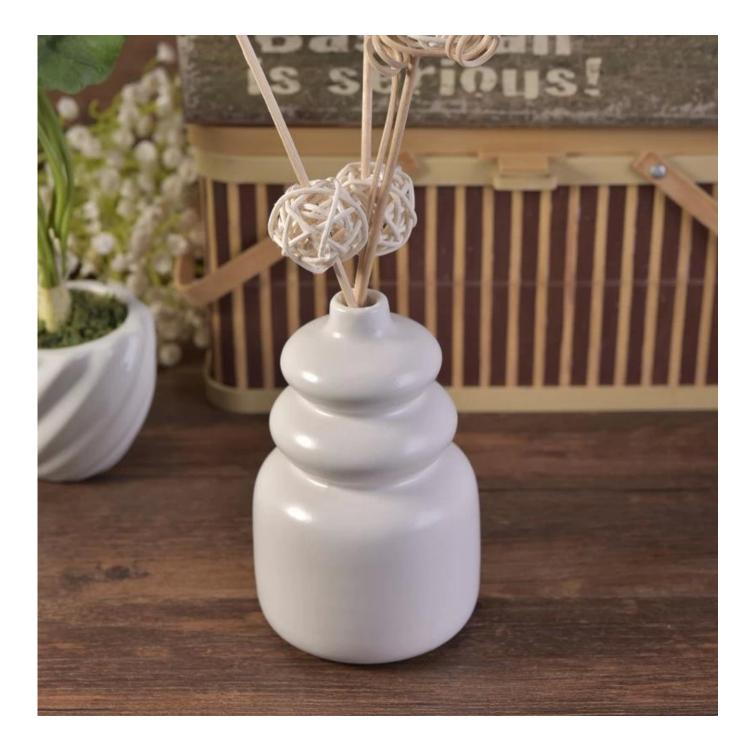

## Calabash Shaped Ceramic Scented Oil Diffuser Bottle Set of 4

| Product Details   | 5                                                                                |
|-------------------|----------------------------------------------------------------------------------|
| Product ID        | SGSN17033009                                                                     |
| Material          | ceramic                                                                          |
| Crafts            | Hand made ceramic diffuser bottle                                                |
| Sampling time     | 1. Existing products, sample time 1-3 days                                       |
|                   | 2. If we need to re-make the samples, then sampling time would be 10-15          |
|                   | days.                                                                            |
| Package           | General packaging, 48 / Carton                                                   |
| Capacity          | 50,000 to 100,000 / month                                                        |
| Delivery Time     | 35 days after sample and order confirmation                                      |
| Payment Terms     | T / T 30% down payment, pay the balance due to see a copy of the bill of         |
|                   | lading                                                                           |
| Transport         | Maritime transport, air transport, international express delivery; guests        |
|                   | designated freight forwarding                                                    |
|                   | 1. Hand made diffuser bottle                                                     |
|                   | 2. Can be used in hotels, home,bar,etc                                           |
| Product Features  | 3. Environmental material                                                        |
|                   | 4. FDA test, CA65 test                                                           |
|                   | 1. satisfy your different design and size                                        |
|                   | 2. Any color of paint, frosting, electroplating, laser engraving can be done     |
| For you to choose | 3. provide special packaging such as shrink film, color gift box, white gift box |
|                   | 4. We have a dedicated quality control team to control product quality           |
|                   | 5. We have professional production bases and warehouses to ensure delivery       |