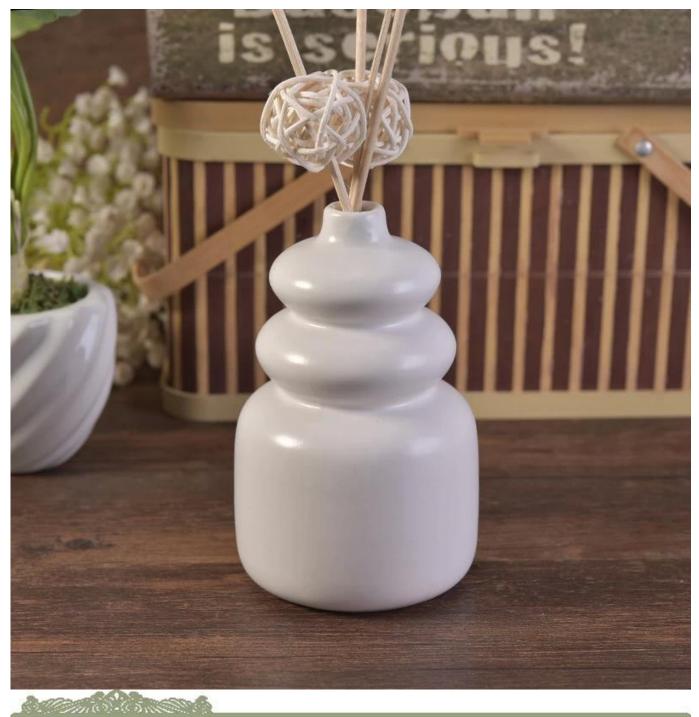

## Calabash Shaped Ceramic Scented Oil Diffuser Bottle Set of 4

| Product Details   | 5                                                                                |
|-------------------|----------------------------------------------------------------------------------|
| Product ID        | SGSN17033009                                                                     |
| Material          | ceramic                                                                          |
| Crafts            | Hand made ceramic diffuser bottle                                                |
| Sampling time     | 1. Existing products, sample time 1-3 days                                       |
|                   | 2. If we need to re-make the samples, then sampling time would be 10-15          |
|                   | days.                                                                            |
| Package           | General packaging, 48 / Carton                                                   |
| Capacity          | 50,000 to 100,000 / month                                                        |
| Delivery Time     | 35 days after sample and order confirmation                                      |
| Payment Terms     | T / T 30% down payment, pay the balance due to see a copy of the bill of         |
|                   | lading                                                                           |
| Transport         | Maritime transport, air transport, international express delivery; guests        |
|                   | designated freight forwarding                                                    |
|                   | 1. Hand made diffuser bottle                                                     |
|                   | 2. Can be used in hotels, home,bar,etc                                           |
| Product Features  | 3. Environmental material                                                        |
|                   | 4. FDA test, CA65 test                                                           |
|                   | 1. satisfy your different design and size                                        |
|                   | 2. Any color of paint, frosting, electroplating, laser engraving can be done     |
| For you to choose | 3. provide special packaging such as shrink film, color gift box, white gift box |
|                   | 4. We have a dedicated quality control team to control product quality           |
|                   | 5. We have professional production bases and warehouses to ensure delivery       |