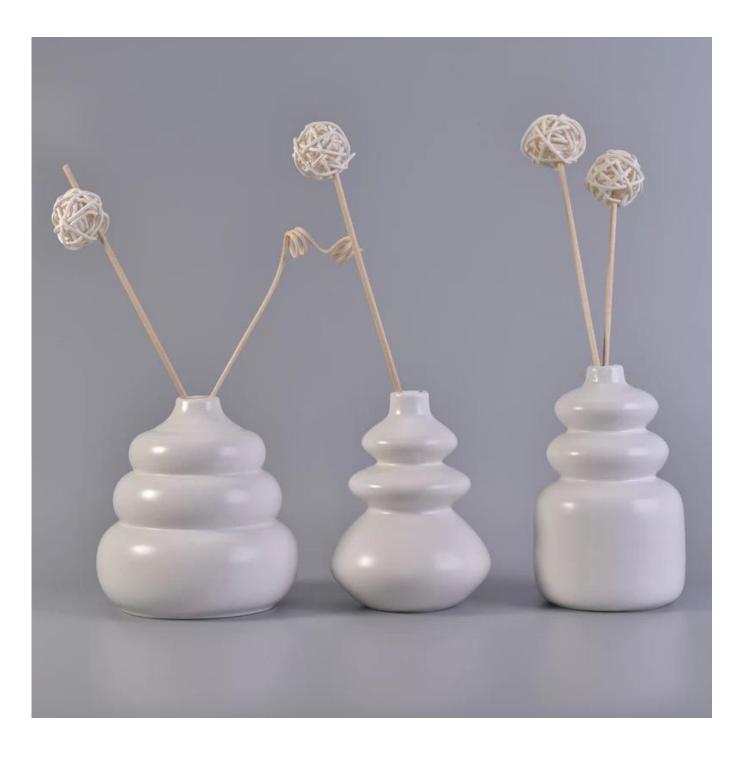

## Calabash Shaped Ceramic Scented Oil Diffuser Bottle Set of 4

| Product Details   | 5                                                                                |
|-------------------|----------------------------------------------------------------------------------|
| Product ID        | SGSN17033009                                                                     |
| Material          | ceramic                                                                          |
| Crafts            | Hand made ceramic diffuser bottle                                                |
| Sampling time     | 1. Existing products, sample time 1-3 days                                       |
|                   | 2. If we need to re-make the samples, then sampling time would be 10-15          |
|                   | days.                                                                            |
| Package           | General packaging, 48 / Carton                                                   |
| Capacity          | 50,000 to 100,000 / month                                                        |
| Delivery Time     | 35 days after sample and order confirmation                                      |
| Payment Terms     | T / T 30% down payment, pay the balance due to see a copy of the bill of         |
|                   | lading                                                                           |
| Transport         | Maritime transport, air transport, international express delivery; guests        |
|                   | designated freight forwarding                                                    |
|                   | 1. Hand made diffuser bottle                                                     |
|                   | 2. Can be used in hotels, home,bar,etc                                           |
| Product Features  | 3. Environmental material                                                        |
|                   | 4. FDA test, CA65 test                                                           |
|                   | 1. satisfy your different design and size                                        |
|                   | 2. Any color of paint, frosting, electroplating, laser engraving can be done     |
| For you to choose | 3. provide special packaging such as shrink film, color gift box, white gift box |
|                   | 4. We have a dedicated quality control team to control product quality           |
|                   | 5. We have professional production bases and warehouses to ensure delivery       |