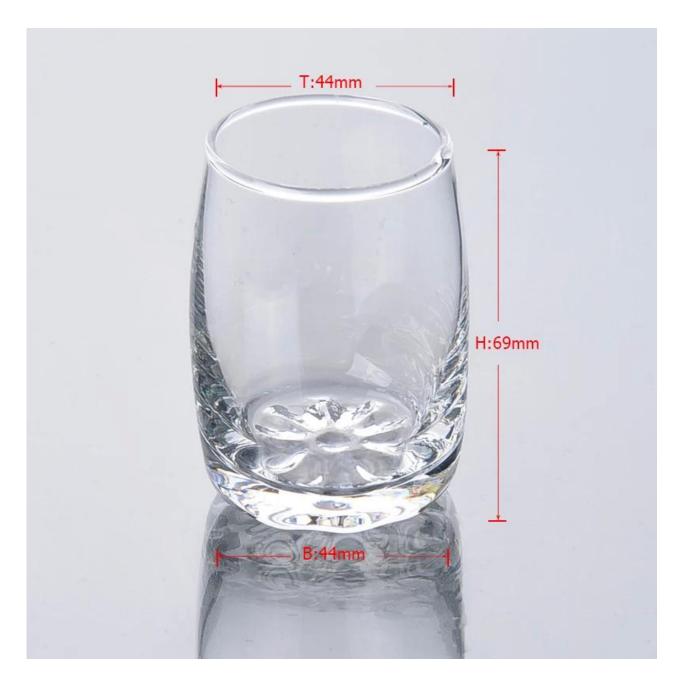

|
|                  | 3. It is eco-friendly                                                      |  |  |  |  |
|                  | 4. Meet CE & FDA test & CA 65 test                                         |  |  |  |  |
| For your choices | 1. Different designs and sizes for choice                                  |  |  |  |  |
|                  | 2 .Any color painted, frost, electroplate, pattern laser carver processing |  |  |  |  |
|                  | 3. Special package like shrink wrap, color gift box, white gift box etc.   |  |  |  |  |
|                  | 4. We have exclusive workers for quality control                           |  |  |  |  |
|                  | 5. We have professional workshop and warehouse to ensure the delivery time |  |  |  |  |

## **Product Photo:**





# **Related Products:**



















Our factory:











### Method of application:

- 1. Using it under guide of the adult
- 2. Washing it with clean or boiling water before usage
- 3. No touching the rim of glass cup,try to take the bottom or the handle of it

#### Cautions:

- 1. Beer, red wine, white wine, beverage or hot water not be too full
- 2. To avoid to hurt your children's hand , please put it in the place where they can't reach
- 3. Avoid dropping ,Collision and strong impact
- 4. Not available for microwave oven
- 5. To prevent it from cracking, do not put it over open fire directly

For more <u>blown glass cup</u> or any glassware, please visit our website: http://www.okcandle.com/ Or here may help you know more about us: **FAQ**