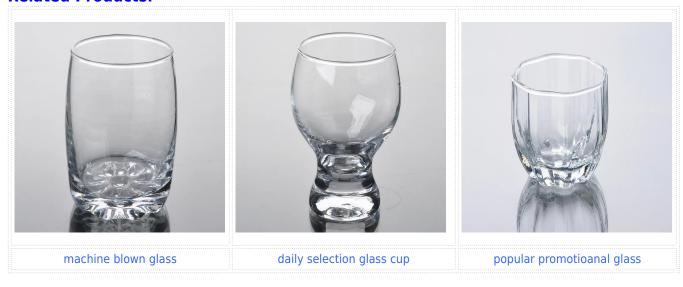

It is eco-friendly                                                      |  |  |  |  |
|                  | 4. Meet CE & FDA test & CA 65 test                                         |  |  |  |  |
| For your choices | 1. Different designs and sizes for choice                                  |  |  |  |  |
|                  | 2 .Any color painted, frost, electroplate, pattern laser carver processing |  |  |  |  |
|                  | 3. Special package like shrink wrap, color gift box, white gift box etc.   |  |  |  |  |
|                  | 4. We have exclusive workers for quality control                           |  |  |  |  |
|                  | 5. We have professional workshop and warehouse to ensure the delivery time |  |  |  |  |

## **Product Photo:**





# **Related Products:**



















Our factory:











### Method of application:

- 1. Using it under guide of the adult
- 2. Washing it with clean or boiling water before usage
- 3. No touching the rim of glass cup,try to take the bottom or the handle of it

#### Cautions:

- 1. Beer, red wine, white wine, beverage or hot water not be too full
- 2. To avoid to hurt your children's hand , please put it in the place where they can't reach
- 3. Avoid dropping ,Collision and strong impact
- 4. Not available for microwave oven
- 5. To prevent it from cracking, do not put it over open fire directly

For more <u>blown glass cup</u> or any glassware, please visit our website: http://www.okcandle.com/ Or here may help you know more about us: **FAQ**