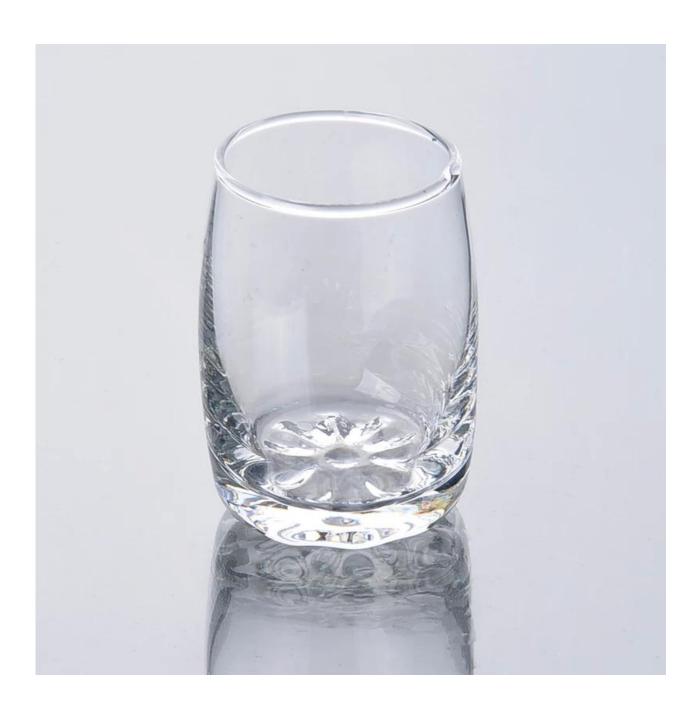

|  |
|                  | 3. It is eco-friendly                                                      |  |  |  |  |
|                  | 4. Meet CE & FDA test & CA 65 test                                         |  |  |  |  |
| For your choices | 1. Different designs and sizes for choice                                  |  |  |  |  |
|                  | 2 .Any color painted, frost, electroplate, pattern laser carver processing |  |  |  |  |
|                  | 3. Special package like shrink wrap, color gift box, white gift box etc.   |  |  |  |  |
|                  | 4. We have exclusive workers for quality control                           |  |  |  |  |
|                  | 5. We have professional workshop and warehouse to ensure the delivery time |  |  |  |  |

## **Product Photo:**





# **Related Products:**



















Our factory:











### Method of application:

- 1. Using it under guide of the adult
- 2. Washing it with clean or boiling water before usage
- 3. No touching the rim of glass cup,try to take the bottom or the handle of it

#### Cautions:

- 1. Beer, red wine, white wine, beverage or hot water not be too full
- 2. To avoid to hurt your children's hand , please put it in the place where they can't reach
- 3. Avoid dropping ,Collision and strong impact
- 4. Not available for microwave oven
- 5. To prevent it from cracking, do not put it over open fire directly

For more <u>blown glass cup</u> or any glassware, please visit our website: http://www.okcandle.com/ Or here may help you know more about us: **FAQ**