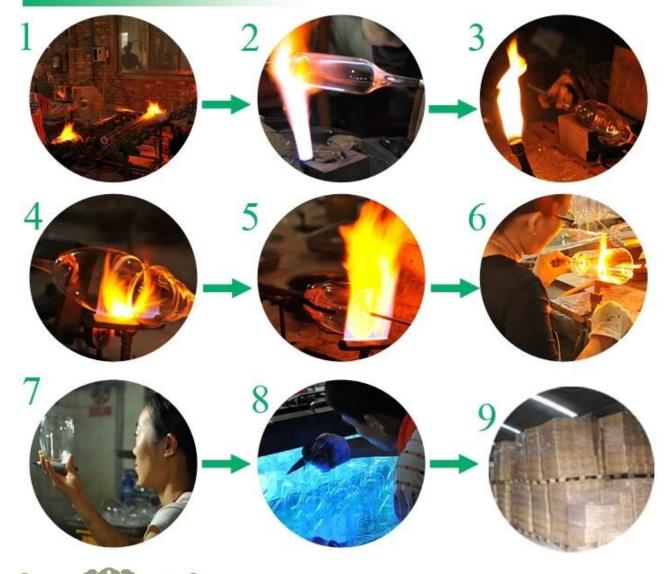

#### The features of month blown glass

- 1. Its advantage including abundance sculpt, technics, surface effects, color etc.
- 2. The quality is difficult control and the tolerance of the size, weight and shape are bigger.
- 3. The price is high and the product is limited for the special technic glass.