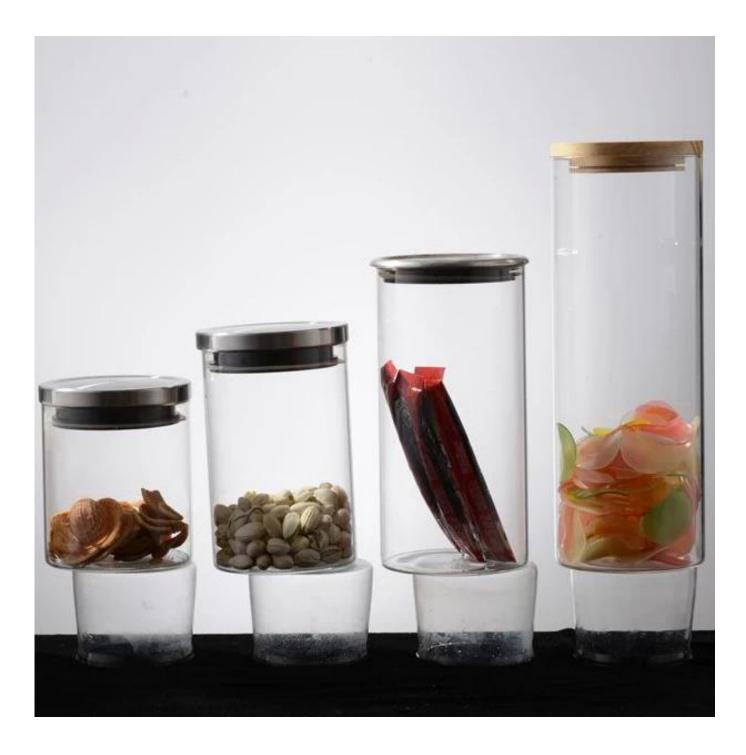

|
|                  | 3. It is eco-friendly                                                      |
|                  | 4. Meet FDA test & CA 65 test                                              |
|                  | 1. Different designs and sizes for choice                                  |
|                  | 2 .Any color painted, frost, electroplate, pattern laser carver processing |
| For your choices | 3. Special package like shrink wrap, color gift box, white gift box etc.   |
|                  | 4. We have exclusive workers for quality control                           |
|                  | 5. We have professional workshop and warehouse to ensure the delivery time |

## More Product Pictures











vanite international terminet



The second se





### Borosilicate glass



# Similar Products Link



Special borosilicate glass cup



Double wall glass beverage glass



Borosilicate double wall drinking glass



### Office & Sample Room











#### The features of month blown glass

- 1. Its advantage including abundance sculpt, technics, surface effects, color etc.
- 2. The quality is difficult control and the tolerance of the size, weight and shape are bigger.
- 3. The price is high and the product is limited for the special technic glass.

#### **Method of application**

- 1. Using it under guide of the adult
- 2. Washing it with clean or boiling water before usage
- 3. No touching the rim of glass cup, try to take the bottom or the handle of it

#### Cautions

- 1. Beer, red wine, white wine, beverage or hot water not be t