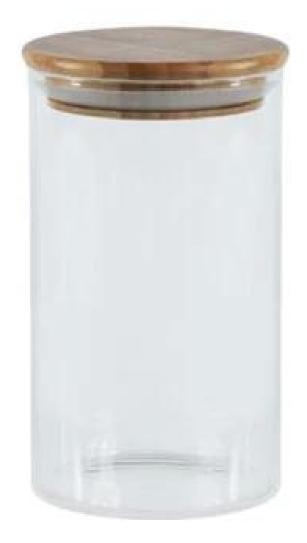

### Bulk borosilicate glass food jar wholesale

|                  | tails                                                                      |
|------------------|----------------------------------------------------------------------------|
| Item No.         | SGD1681105                                                                 |
| Material         | Borosilicate glass                                                         |
| Process          | Hand made                                                                  |
| Samples time     | 1. 5 days if at exist shaped and size of glass                             |
|                  | 2. 15 days if need new shape or size of glass                              |
| Packing          | Normal packing,4 pcs into inner box, 48 pcs per carton                     |
| Product Capacity | 500,000~1,000,000 pcs per month                                            |
| Delivery time    | Within 35 days after the sample and order confirmed                        |
| Payment terms    | 30% deposit by T/T in advance and the balance against the copy of B/L      |
| Shipment         | By sea, by air, by Express and your shipping agent is acceptable           |
| Product Features | 1. Hand made <b>borosilicate glass</b> with high quality                   |
|                  | 2. Suitable for used in hotel, home, etc.                                  |
|                  | 3. It is eco-friendly                                                      |
|                  | 4. Meet FDA test & CA 65 test                                              |
|                  | 1. Different designs and sizes for choice                                  |
|                  | 2 .Any color painted, frost, electroplate, pattern laser carver processing |
| For your choices | 3. Special package like shrink wrap, color gift box, white gift box etc.   |
|                  | 4. We have exclusive workers for quality control                           |
|                  | 5. We have professional workshop and warehouse to ensure the delivery time |

### Borosilicate glass