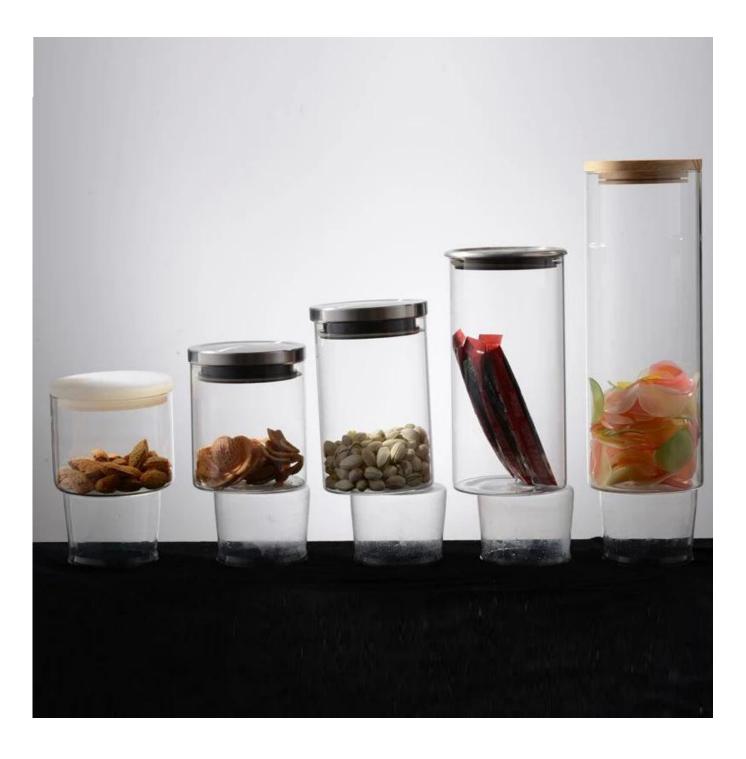

|
|                  | 3. It is eco-friendly                                                      |
|                  | 4. Meet FDA test & CA 65 test                                              |
|                  | 1. Different designs and sizes for choice                                  |
|                  | 2 .Any color painted, frost, electroplate, pattern laser carver processing |
| For your choices | 3. Special package like shrink wrap, color gift box, white gift box etc.   |
|                  | 4. We have exclusive workers for quality control                           |
|                  | 5. We have professional workshop and warehouse to ensure the delivery time |

## More Product Pictures











vanite international terminet



The second se





### Borosilicate glass



# Similar Products Link



Special borosilicate glass cup



Double wall glass beverage glass



Borosilicate double wall drinking glass



### Office & Sample Room











#### The features of month blown glass

- 1. Its advantage including abundance sculpt, technics, surface effects, color etc.
- 2. The quality is difficult control and the tolerance of the size, weight and shape are bigger.
- 3. The price is high and the product is limited for the special technic glass.

#### **Method of application**

- 1. Using it under guide of the adult
- 2. Washing it with clean or boiling water before usage
- 3. No touching the rim of glass cup, try to take the bottom or the handle of it

#### Cautions

- 1. Beer, red wine, white wine, beverage or hot water not be too