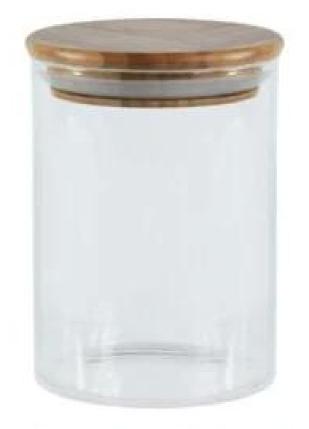

### Bulk borosilicate glass food jar wholesale

|                  | tails                                                                      |
|------------------|----------------------------------------------------------------------------|
| Item No.         | SGD1681105                                                                 |
| Material         | Borosilicate glass                                                         |
| Process          | Hand made                                                                  |
| Samples time     | 1. 5 days if at exist shaped and size of glass                             |
|                  | 2. 15 days if need new shape or size of glass                              |
| Packing          | Normal packing,4 pcs into inner box, 48 pcs per carton                     |
| Product Capacity | 500,000~1,000,000 pcs per month                                            |
| Delivery time    | Within 35 days after the sample and order confirmed                        |
| Payment terms    | 30% deposit by T/T in advance and the balance against the copy of B/L      |
| Shipment         | By sea, by air, by Express and your shipping agent is acceptable           |
| Product Features | 1. Hand made <b>borosilicate glass</b> with high quality                   |
|                  | 2. Suitable for used in hotel, home, etc.                                  |
|                  | 3. It is eco-friendly                                                      |
|                  | 4. Meet FDA test & CA 65 test                                              |
|                  | 1. Different designs and sizes for choice                                  |
|                  | 2 .Any color painted, frost, electroplate, pattern laser carver processing |
| For your choices | 3. Special package like shrink wrap, color gift box, white gift box etc.   |
|                  | 4. We have exclusive workers for quality control                           |
|                  | 5. We have professional workshop and warehouse to ensure the delivery time |

### Borosilicate glass