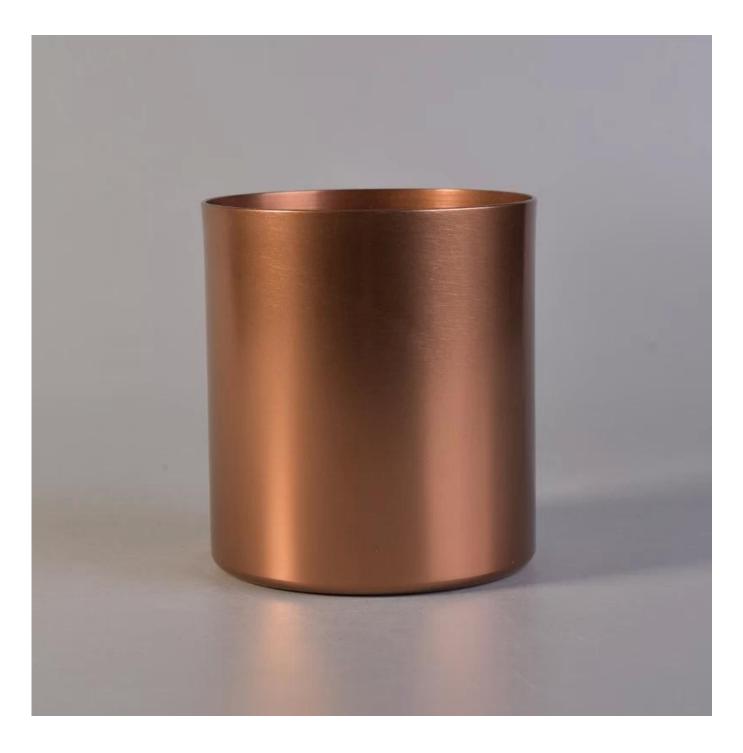

## **Bronze Aluminum Metal Candle Holders**

| Product Details  |                                                                           |
|------------------|---------------------------------------------------------------------------|
| ltem number.     | SGJSB18012812                                                             |
| Material         | Aluminum Metal Candle Holder                                              |
| craft            | machine made metal candle jar                                             |
| Samples time     | 1. 5 days if there is a form and size of the jar                          |
|                  | 2. 15 days, if you need a new shape and size jar                          |
| Packaging        | Normal packing, 4 pieces in inner box, 48 pieces in box                   |
| Product Capacity | 500,000 ~ 1,000,000 pieces per month                                      |
| Delivery time    | Within 35 days after the sample and in order confirmed                    |
| Terms of payment | 30% deposit by T / T in advance and balance against copy of B / L         |
| Shipment         | By sea, by air, by express and the delivery agent acceptable              |
|                  | 1. Home decor metal candle jar                                            |
| Product Features | 2. Suitable for use in hotel, house, etc.                                 |
|                  | 3. Meet ASTM Test                                                         |
| For your choice  | 1. Various designs and sizes for selection                                |
|                  | 2 Any color painted, cold, electroplating, laser model Processing cutter  |
|                  | 3. Special package as shrink film, color gift box, white gift box, etc.   |
|                  | 4. We are exclusive of employees for quality control                      |
|                  | 5. We have a professional workshop and warehouse for ensure delivery time |