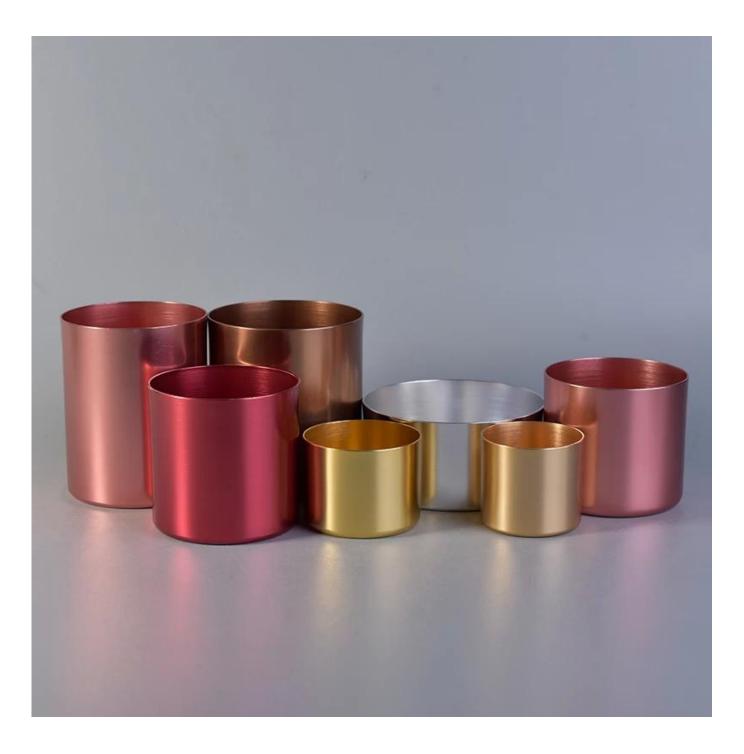

## **Bronze Aluminum Metal Candle Holders**

| Product Details  |                                                                           |
|------------------|---------------------------------------------------------------------------|
| ltem number.     | SGJSB18012812                                                             |
| Material         | Aluminum Metal Candle Holder                                              |
| craft            | machine made metal candle jar                                             |
| Samples time     | 1. 5 days if there is a form and size of the jar                          |
|                  | 2. 15 days, if you need a new shape and size jar                          |
| Packaging        | Normal packing, 4 pieces in inner box, 48 pieces in box                   |
| Product Capacity | 500,000 ~ 1,000,000 pieces per month                                      |
| Delivery time    | Within 35 days after the sample and in order confirmed                    |
| Terms of payment | 30% deposit by T / T in advance and balance against copy of B / L         |
| Shipment         | By sea, by air, by express and the delivery agent acceptable              |
|                  | 1. Home decor metal candle jar                                            |
| Product Features | 2. Suitable for use in hotel, house, etc.                                 |
|                  | 3. Meet ASTM Test                                                         |
| For your choice  | 1. Various designs and sizes for selection                                |
|                  | 2 Any color painted, cold, electroplating, laser model Processing cutter  |
|                  | 3. Special package as shrink film, color gift box, white gift box, etc.   |
|                  | 4. We are exclusive of employees for quality control                      |
|                  | 5. We have a professional workshop and warehouse for ensure delivery time |