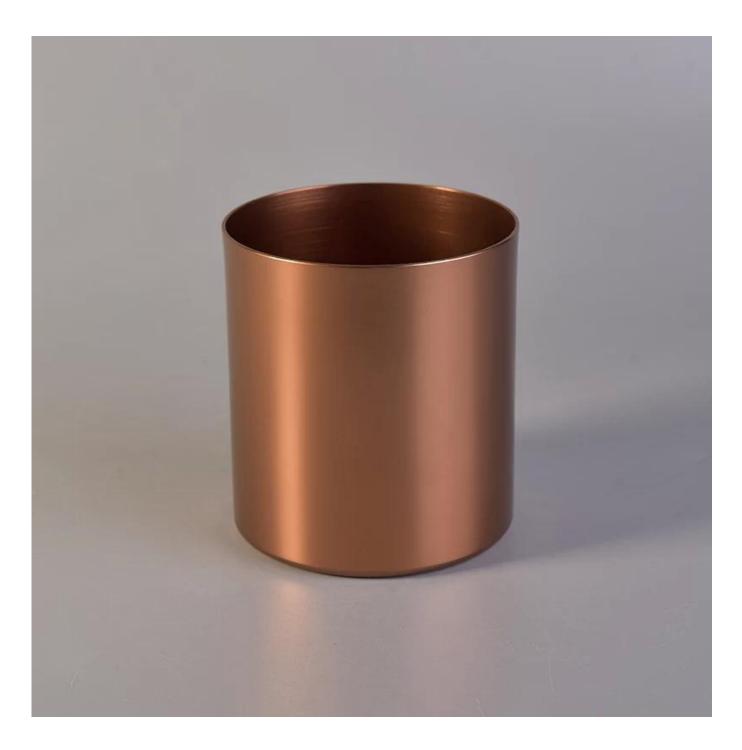

## **Bronze Aluminum Metal Candle Holders**

| Product Details  |                                                                           |
|------------------|---------------------------------------------------------------------------|
| ltem number.     | SGJSB18012812                                                             |
| Material         | Aluminum Metal Candle Holder                                              |
| craft            | machine made metal candle jar                                             |
| Samples time     | 1. 5 days if there is a form and size of the jar                          |
|                  | 2. 15 days, if you need a new shape and size jar                          |
| Packaging        | Normal packing, 4 pieces in inner box, 48 pieces in box                   |
| Product Capacity | 500,000 ~ 1,000,000 pieces per month                                      |
| Delivery time    | Within 35 days after the sample and in order confirmed                    |
| Terms of payment | 30% deposit by T / T in advance and balance against copy of B / L         |
| Shipment         | By sea, by air, by express and the delivery agent acceptable              |
|                  | 1. Home decor metal candle jar                                            |
| Product Features | 2. Suitable for use in hotel, house, etc.                                 |
|                  | 3. Meet ASTM Test                                                         |
| For your choice  | 1. Various designs and sizes for selection                                |
|                  | 2 Any color painted, cold, electroplating, laser model Processing cutter  |
|                  | 3. Special package as shrink film, color gift box, white gift box, etc.   |
|                  | 4. We are exclusive of employees for quality control                      |
|                  | 5. We have a professional workshop and warehouse for ensure delivery time |