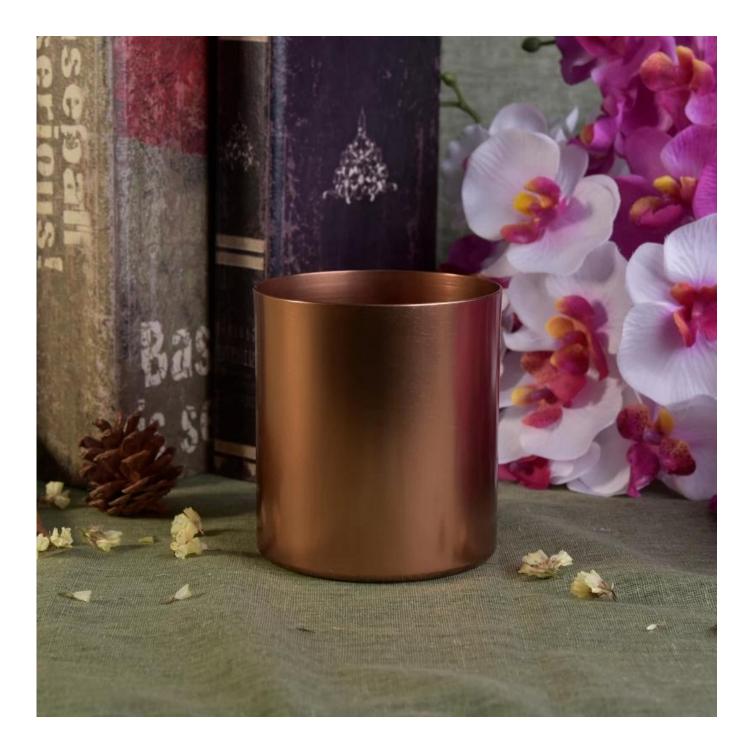

## **Bronze Aluminum Metal Candle Holders**

| Product Details  |                                                                           |
|------------------|---------------------------------------------------------------------------|
| ltem number.     | SGJSB18012812                                                             |
| Material         | Aluminum Metal Candle Holder                                              |
| craft            | machine made metal candle jar                                             |
| Samples time     | 1. 5 days if there is a form and size of the jar                          |
|                  | 2. 15 days, if you need a new shape and size jar                          |
| Packaging        | Normal packing, 4 pieces in inner box, 48 pieces in box                   |
| Product Capacity | 500,000 ~ 1,000,000 pieces per month                                      |
| Delivery time    | Within 35 days after the sample and in order confirmed                    |
| Terms of payment | 30% deposit by T / T in advance and balance against copy of B / L         |
| Shipment         | By sea, by air, by express and the delivery agent acceptable              |
|                  | 1. Home decor metal candle jar                                            |
| Product Features | 2. Suitable for use in hotel, house, etc.                                 |
|                  | 3. Meet ASTM Test                                                         |
| For your choice  | 1. Various designs and sizes for selection                                |
|                  | 2 Any color painted, cold, electroplating, laser model Processing cutter  |
|                  | 3. Special package as shrink film, color gift box, white gift box, etc.   |
|                  | 4. We are exclusive of employees for quality control                      |
|                  | 5. We have a professional workshop and warehouse for ensure delivery time |