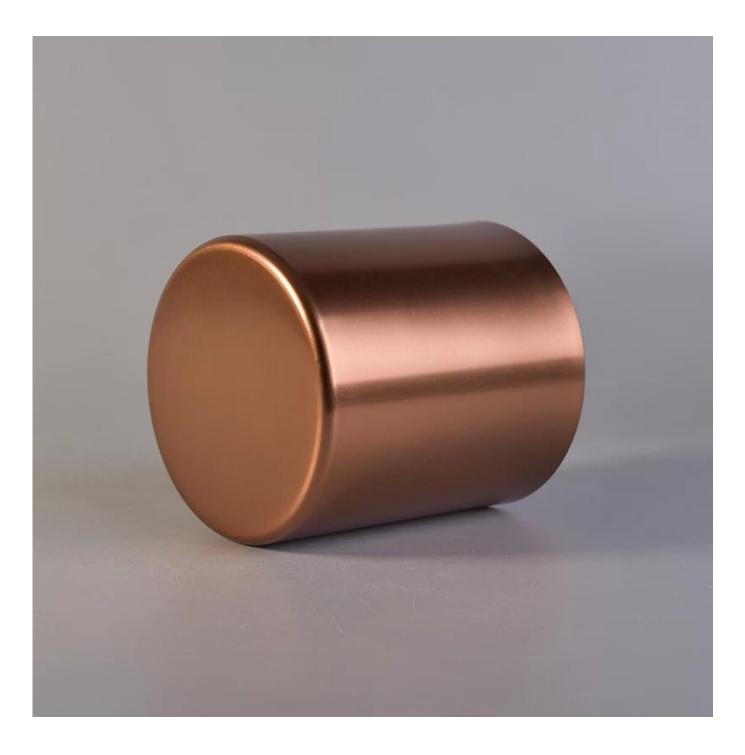

## **Bronze Aluminum Metal Candle Holders**

| Product Details  |                                                                           |
|------------------|---------------------------------------------------------------------------|
| ltem number.     | SGJSB18012812                                                             |
| Material         | Aluminum Metal Candle Holder                                              |
| craft            | machine made metal candle jar                                             |
| Samples time     | 1. 5 days if there is a form and size of the jar                          |
|                  | 2. 15 days, if you need a new shape and size jar                          |
| Packaging        | Normal packing, 4 pieces in inner box, 48 pieces in box                   |
| Product Capacity | 500,000 ~ 1,000,000 pieces per month                                      |
| Delivery time    | Within 35 days after the sample and in order confirmed                    |
| Terms of payment | 30% deposit by T / T in advance and balance against copy of B / L         |
| Shipment         | By sea, by air, by express and the delivery agent acceptable              |
|                  | 1. Home decor metal candle jar                                            |
| Product Features | 2. Suitable for use in hotel, house, etc.                                 |
|                  | 3. Meet ASTM Test                                                         |
| For your choice  | 1. Various designs and sizes for selection                                |
|                  | 2 Any color painted, cold, electroplating, laser model Processing cutter  |
|                  | 3. Special package as shrink film, color gift box, white gift box, etc.   |
|                  | 4. We are exclusive of employees for quality control                      |
|                  | 5. We have a professional workshop and warehouse for ensure delivery time |