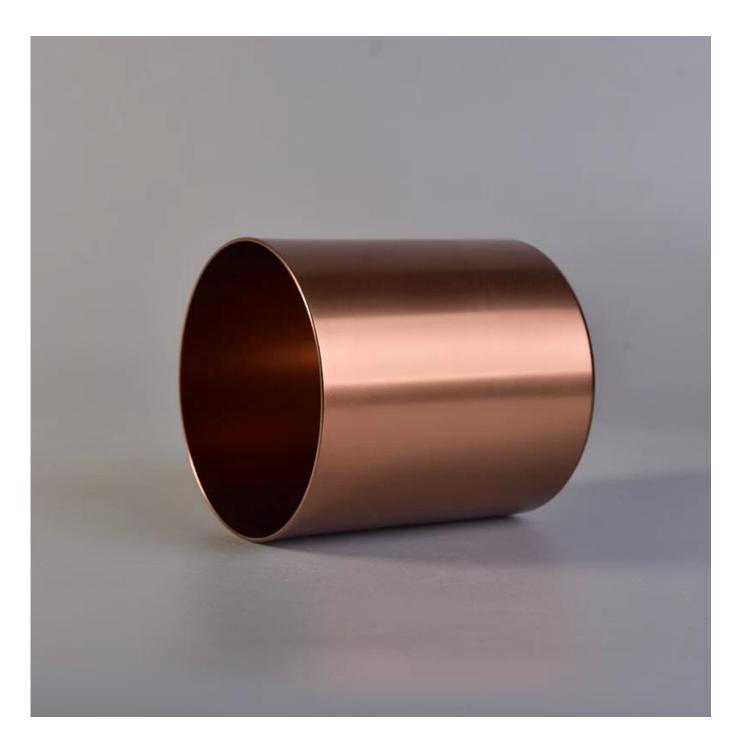

## **Bronze Aluminum Metal Candle Holders**

| Product Details  |                                                                           |
|------------------|---------------------------------------------------------------------------|
| ltem number.     | SGJSB18012812                                                             |
| Material         | Aluminum Metal Candle Holder                                              |
| craft            | machine made metal candle jar                                             |
| Samples time     | 1. 5 days if there is a form and size of the jar                          |
|                  | 2. 15 days, if you need a new shape and size jar                          |
| Packaging        | Normal packing, 4 pieces in inner box, 48 pieces in box                   |
| Product Capacity | 500,000 ~ 1,000,000 pieces per month                                      |
| Delivery time    | Within 35 days after the sample and in order confirmed                    |
| Terms of payment | 30% deposit by T / T in advance and balance against copy of B / L         |
| Shipment         | By sea, by air, by express and the delivery agent acceptable              |
|                  | 1. Home decor metal candle jar                                            |
| Product Features | 2. Suitable for use in hotel, house, etc.                                 |
|                  | 3. Meet ASTM Test                                                         |
| For your choice  | 1. Various designs and sizes for selection                                |
|                  | 2 Any color painted, cold, electroplating, laser model Processing cutter  |
|                  | 3. Special package as shrink film, color gift box, white gift box, etc.   |
|                  | 4. We are exclusive of employees for quality control                      |
|                  | 5. We have a professional workshop and warehouse for ensure delivery time |