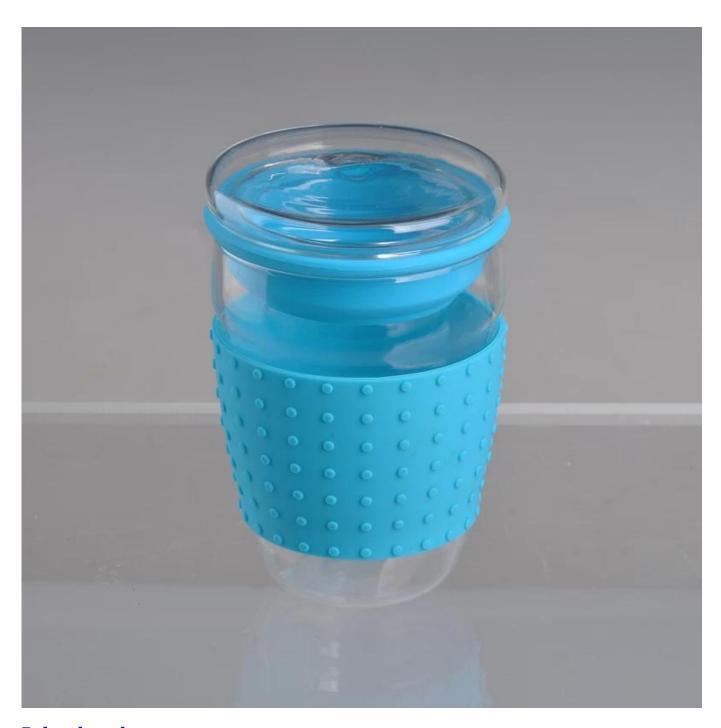

## **Product Photo:**

## **Product Details:**

| Item No.         |                                                                                                                                                                                                                                                                                                                                                                         |
|------------------|-------------------------------------------------------------------------------------------------------------------------------------------------------------------------------------------------------------------------------------------------------------------------------------------------------------------------------------------------------------------------|
| Material         | borosilicate glass                                                                                                                                                                                                                                                                                                                                                      |
| Process          | Handmade glass tea and coffee cup                                                                                                                                                                                                                                                                                                                                       |
| Samples time     | <ol> <li>5 days if at exit shaped and size of glass.</li> <li>15 days if need new shape or size of glass.</li> </ol>                                                                                                                                                                                                                                                    |
| Packing          | Normal packing,24or 36pcs into export carton, carton with cardboard divider                                                                                                                                                                                                                                                                                             |
| Product Capacity | 500,000~1,000,000 pcs per month                                                                                                                                                                                                                                                                                                                                         |
| Delivery time    | Within 35 days after the sample and order confirmed                                                                                                                                                                                                                                                                                                                     |
| Payment terms    | 30% deposit by T/T in advance and the balance against the copy of B/L                                                                                                                                                                                                                                                                                                   |
| Shipment         | By sea, by air, by Express and your shipping agent is acceptable                                                                                                                                                                                                                                                                                                        |
| Product Features | <ol> <li>Food safe grade glass body. It doesn't contain BPA, lead, cadmium or any other harmful things to human body;</li> <li>It can with stand 400 centigrade high temperature;</li> <li>It is freezer safe, oven safe and microwave safe;</li> <li>The material is recyclable because it is totally mineral substance;</li> <li>It is environmental safe.</li> </ol> |
| For your choose  | <ol> <li>Any logo printing on the glass body.</li> <li>Any color painted, frost, electro plate ,pattern laser carver for the finish;</li> <li>Special package like shrink wrap, color gift box, white gift box etc:</li> <li>Open new mould for the glass, wood, plastic or metal as you like</li> <li>Different size and shapes meet your needs.</li> </ol>            |