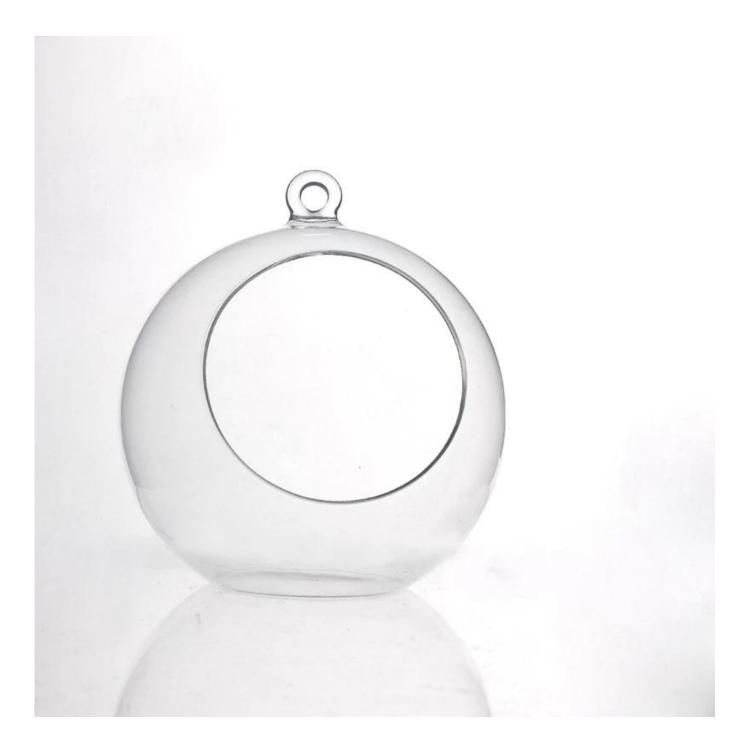

### **Borosilicate hanging glass ball landscape**

| Product Details  |                                                                            |
|------------------|----------------------------------------------------------------------------|
| Item No.         | SGDS15041708                                                               |
| Material         | Borosilicate glass                                                         |
| Process          | Hand made                                                                  |
| Samples time     | 1. 5 days if at exist shaped and size of glass                             |
|                  | 2. 15 days if need new shape or size of glass                              |
| Packing          | Normal packing,4 pcs into inner box, 48 pcs per carton                     |
| Product Capacity | 500,000~1,000,000 pcs per month                                            |
| Delivery time    | Within 35 days after the sample and order confirmed                        |
| Payment terms    | 30% deposit by T/T in advance and the balance against the copy of B/L      |
| Shipment         | By sea, by air, by Express and your shipping agent is acceptable           |
|                  | 1. Hand made <b>borosilicate glass</b> with high quality                   |
| Product Features | 2. Suitable for used in hotel, home, etc.                                  |
|                  | 3. It is eco-friendly                                                      |
|                  | 4. Meet FDA test & CA 65 test                                              |
|                  | 1. Different designs and sizes for choice                                  |
|                  | 2 .Any color painted, frost, electroplate, pattern laser carver processing |
| For your choices | 3. Special package like shrink wrap, color gift box, white gift box etc.   |
|                  | 4. We have exclusive workers for quality control                           |
|                  | 5. We have professional workshop and warehouse to ensure the delivery time |