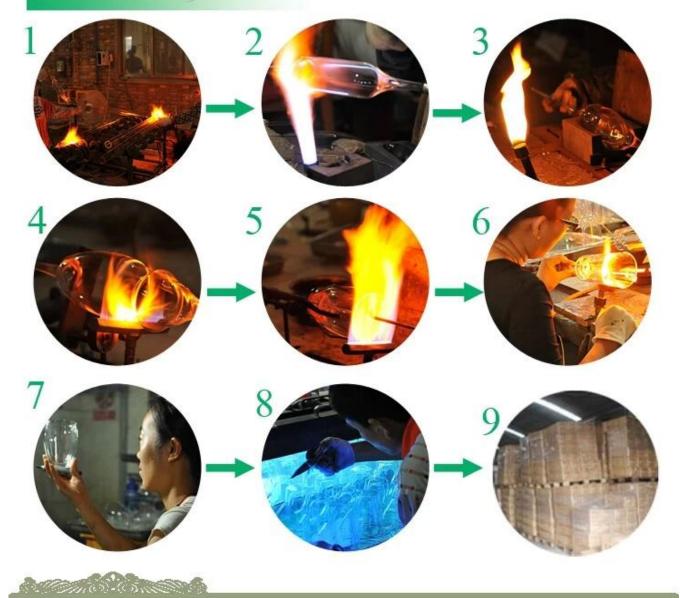

# Borosilicate glass

### The features of month blown glass

- 1. Its advantage including abundance sculpt, technics, surface effects, color etc.
- 2. The quality is difficult control and the tolerance of the size, weight and shape are bigger.
- 3. The price is high and the product is limited for the special technic glass.