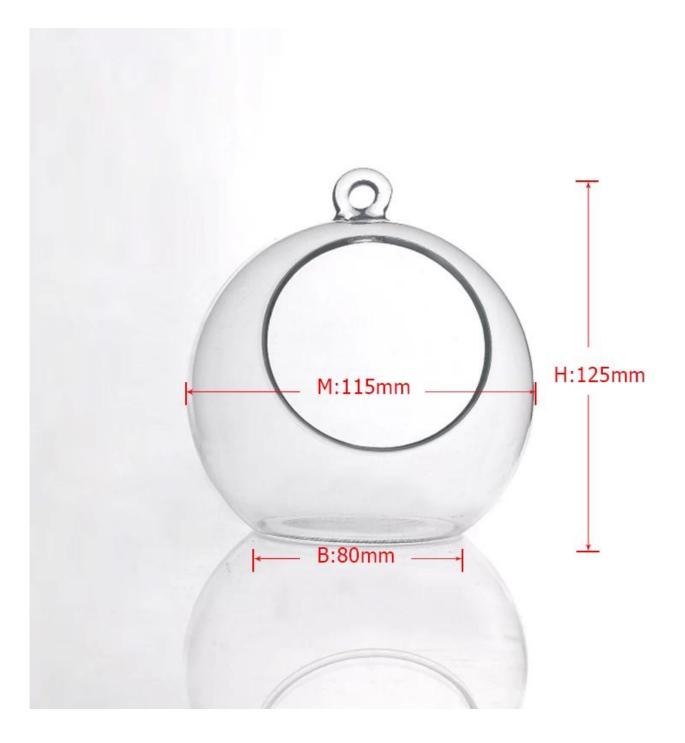

### **Borosilicate hanging glass ball landscape**

| Product Details  |                                                                            |
|------------------|----------------------------------------------------------------------------|
| Item No.         | SGDS15041708                                                               |
| Material         | Borosilicate glass                                                         |
| Process          | Hand made                                                                  |
| Samples time     | 1. 5 days if at exist shaped and size of glass                             |
|                  | 2. 15 days if need new shape or size of glass                              |
| Packing          | Normal packing,4 pcs into inner box, 48 pcs per carton                     |
| Product Capacity | 500,000~1,000,000 pcs per month                                            |
| Delivery time    | Within 35 days after the sample and order confirmed                        |
| Payment terms    | 30% deposit by T/T in advance and the balance against the copy of B/L      |
| Shipment         | By sea, by air, by Express and your shipping agent is acceptable           |
|                  | 1. Hand made <b>borosilicate glass</b> with high quality                   |
| Product Features | 2. Suitable for used in hotel, home, etc.                                  |
|                  | 3. It is eco-friendly                                                      |
|                  | 4. Meet FDA test & CA 65 test                                              |
|                  | 1. Different designs and sizes for choice                                  |
|                  | 2 .Any color painted, frost, electroplate, pattern laser carver processing |
| For your choices | 3. Special package like shrink wrap, color gift box, white gift box etc.   |
|                  | 4. We have exclusive workers for quality control                           |
|                  | 5. We have professional workshop and warehouse to ensure the delivery time |