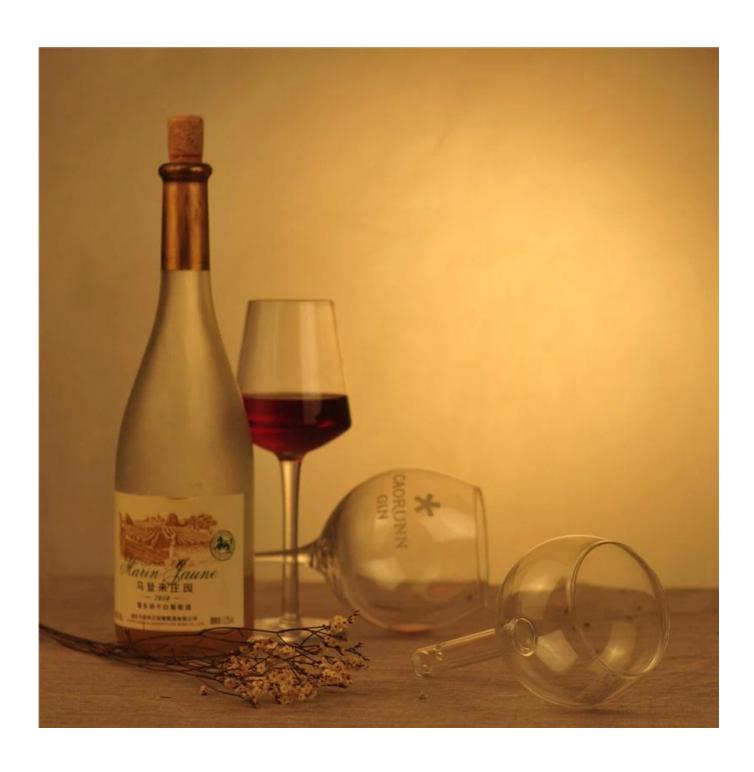

for used in hotel, home, etc.                                  |
|                  | 3. It is eco-friendly                                                      |
|                  | 4. Meet FDA test & CA 65 test                                              |
|                  | 1. Different designs and sizes for choice                                  |
|                  | 2 .Any color painted, frost, electroplate, pattern laser carver processing |
| For your choices | 3. Special package like shrink wrap, color gift box, white gift box etc.   |
|                  | 4. We have exclusive workers for quality control                           |
|                  | 5. We have professional workshop and warehouse to ensure the delivery time |

More Product Pictures

ALLEM S. CAROLLE









# Borosilicate glass



## Similar Products Link



Special borosilicate glass cup



Double wall glass beverage glass



Borosilicate double wall drinking glass

















Factory Show





#### The features of month blown glass

- 1. Its advantage including abundance sculpt, technics, surface effects, color etc.
- 2. The quality is difficult control and the tolerance of the size, weight and shape are bigger.
- 3. The price is high and the product is limited for the special technic glass.

### Method of application

- 1. Using it under guide of the adult
- 2. Washing it with clean or boiling water before usage
- 3. No touching the rim of glass cup,try to take the bottom or the handle of it

### **Cautions**

- 1. Beer, red wine, white wine, beverage or hot water not be too full
-