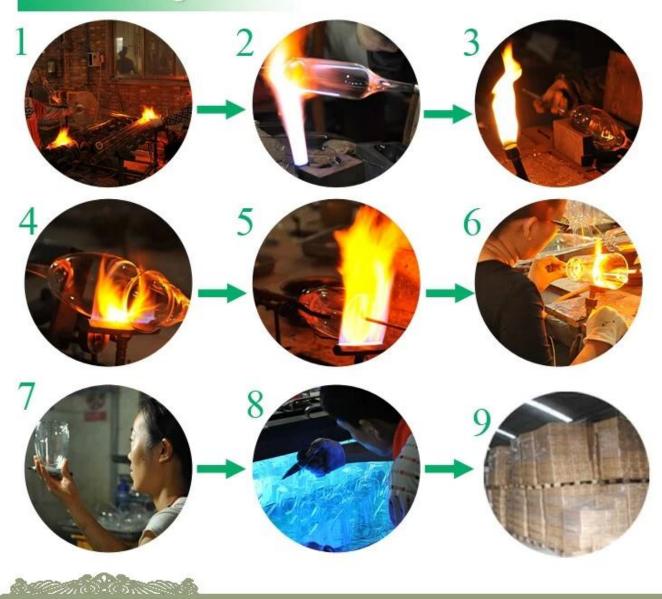

#### The features of month blown glass

- 1. Its advantage including abundance sculpt, technics, surface effects, color etc.
- 2. The quality is difficult control and the tolerance of the size, weight and shape are bigger.
- 3. The price is high and the product is limited for the special technic glass.