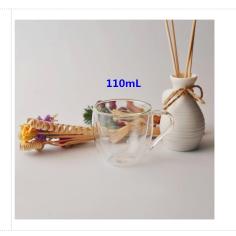

# Borosilicate double wall glass tea cup drinking glass

| Product Details         |                                                                                                                                                                                                                                  |
|-------------------------|----------------------------------------------------------------------------------------------------------------------------------------------------------------------------------------------------------------------------------|
| ltem number.            | SGDS16110316                                                                                                                                                                                                                     |
| Material                | Borosilicate double wall glass tea cup drinking glass                                                                                                                                                                            |
| Craft & Deep processing | Hand made                                                                                                                                                                                                                        |
| Sample time             | <ol> <li>5 days if there is existing stock of this design.</li> <li>7 days, if you need a new design or size.</li> </ol>                                                                                                         |
| Features                | Borosilicate double wall glass with inner wall decal printed     Pass food safety test and dishwasher safety test.                                                                                                               |
| Functions               | <ul><li>1.Resistant to extreme heat and cold temperatures.</li><li>2.Stronger and more durable than conventional glass.</li><li>3. Both hot and cold drink availble on many occassions, like wedding, party ,bar, etc.</li></ul> |

#### What is Borosilicate Glass?

The glasses are made of special lab quality Borosilicate Glass, it is a type of glass that includes at least 5% boric oxide. The boric oxide makes the glass resistant to extreme thermal shock, it is lightweight, durable, microwave and dishwasher safe, and its lead free.