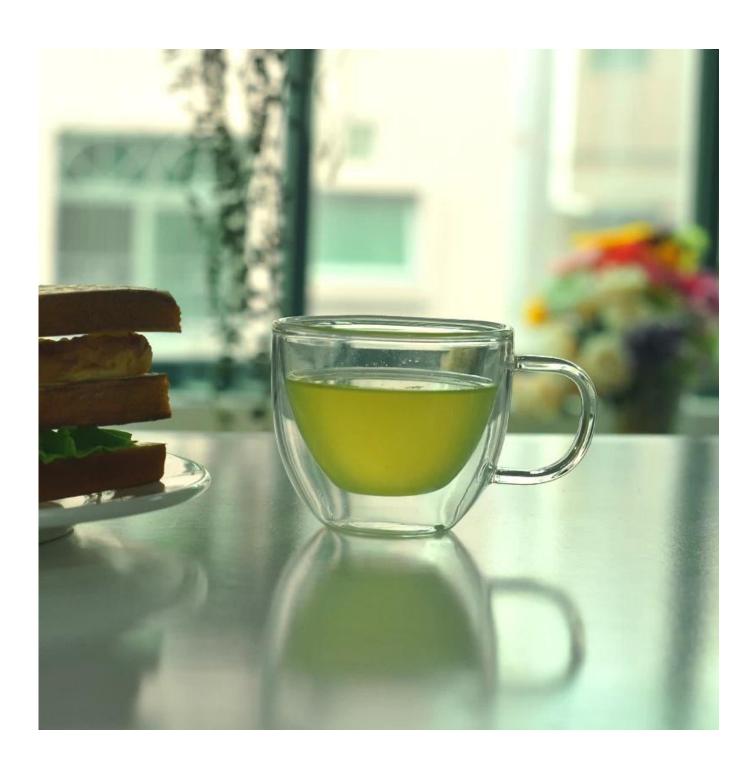

| 2. Suitable for used in hotel, home, etc.                                  |
|                  | 3. It is eco-friendly                                                      |
|                  | 4. Meet FDA test & CA 65 test                                              |
| For your choices | 1. Different designs and sizes for choice                                  |
|                  | 2 .Any color painted, frost, electroplate, pattern laser carver processing |
|                  | 3. Special package like shrink wrap, color gift box, white gift box etc.   |
|                  | 4. We have exclusive workers for quality control                           |
|                  | 5. We have professional workshop and warehouse to ensure the delivery time |

More Product Pictures







## Borosilicate glass



# Similar Products Link



Special borosilicate glass cup



**Double wall glass beverage glass** 



Borosilicate double wall drinking glass



















Factory Show





#### The features of month blown glass

- 1. Its advantage including abundance sculpt, technics, surface effects, color etc.
- 2. The quality is difficult control and the tolerance of the size, weight and shape are bigger.
- 3. The price is high and the product is limited for the special technic glass.

### Method of application

- 1. Using it under guide of the adult
- 2. Washing it with clean or boiling water before usage
- 3. No touching the rim of glass cup,try to take the bottom or the handle of it

#### **Cautions**

- 1. Beer, red wine, white wine, beverage or hot water not be