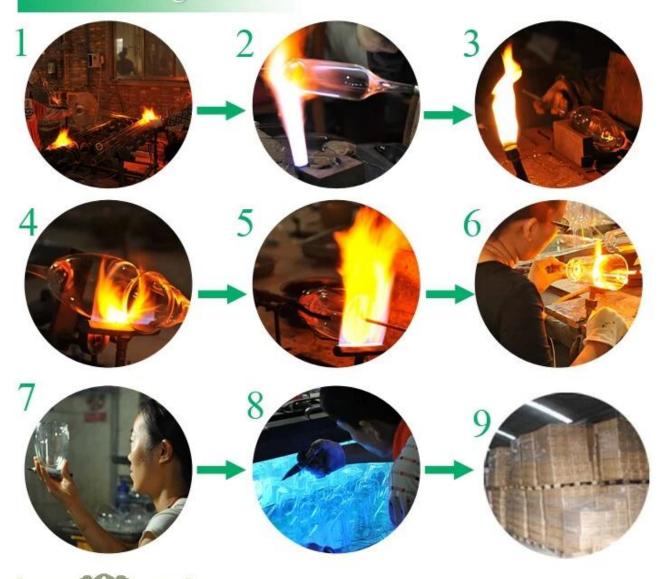

#### The features of month blown glass

- 1. Its advantage including abundance sculpt, technics, surface effects, color etc.
- 2. The quality is difficult control and the tolerance of the size, weight and shape are bigger.
- 3. The price is high and the product is limited for the special technic glass.