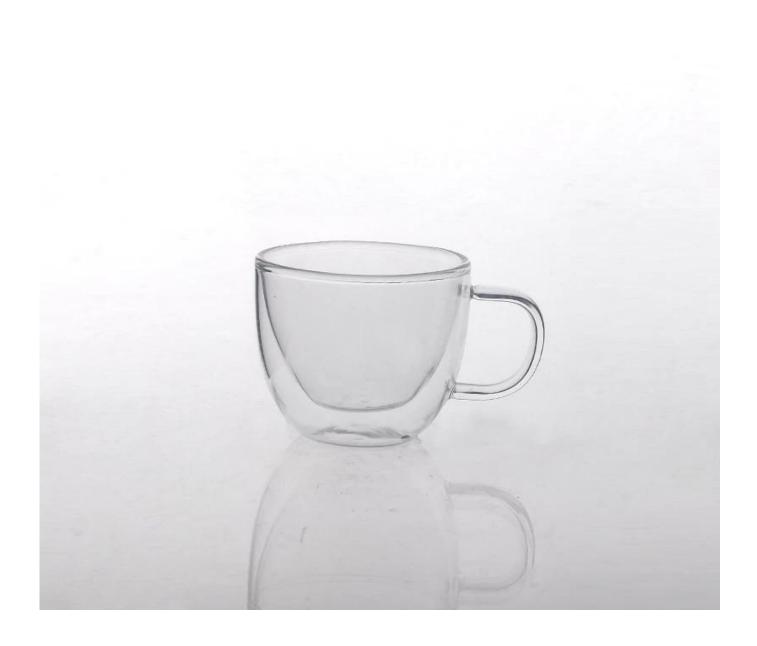

| 2. Suitable for used in hotel, home, etc.                                  |
|                  | 3. It is eco-friendly                                                      |
|                  | 4. Meet FDA test & CA 65 test                                              |
| For your choices | 1. Different designs and sizes for choice                                  |
|                  | 2 .Any color painted, frost, electroplate, pattern laser carver processing |
|                  | 3. Special package like shrink wrap, color gift box, white gift box etc.   |
|                  | 4. We have exclusive workers for quality control                           |
|                  | 5. We have professional workshop and warehouse to ensure the delivery time |

More Product Pictures







## Borosilicate glass



# Similar Products Link



Special borosilicate glass cup



**Double wall glass beverage glass** 



Borosilicate double wall drinking glass



















Factory Show





#### The features of month blown glass

- 1. Its advantage including abundance sculpt, technics, surface effects, color etc.
- 2. The quality is difficult control and the tolerance of the size, weight and shape are bigger.
- 3. The price is high and the product is limited for the special technic glass.

### Method of application

- 1. Using it under guide of the adult
- 2. Washing it with clean or boiling water before usage
- 3. No touching the rim of glass cup,try to take the bottom or the handle of it

#### **Cautions**

- 1. Beer, red wine, white wine, beverage or hot water not be t