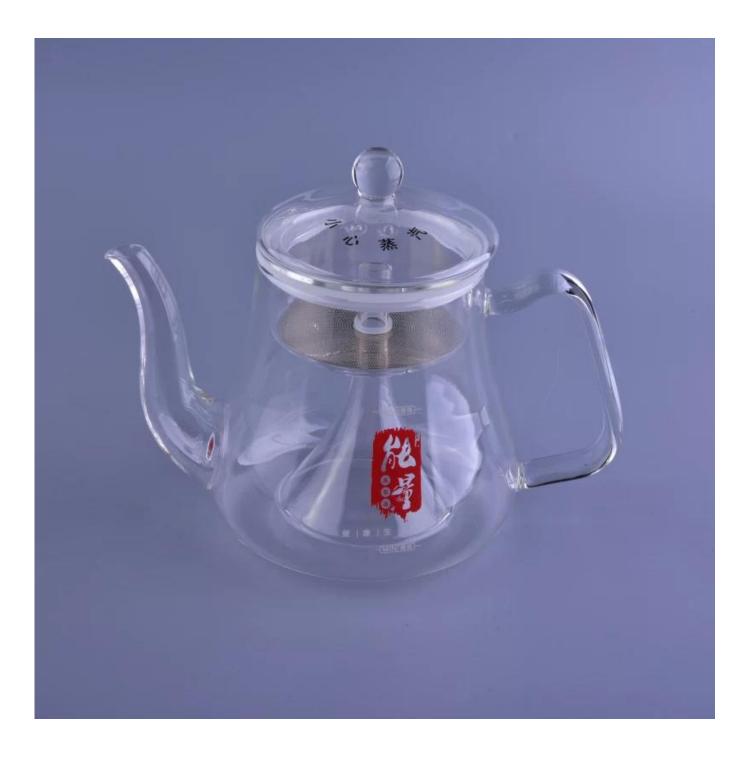

## Product Details

| Product Details |                     |                                                                                                                                                                                                                                                             |
|-----------------|---------------------|-------------------------------------------------------------------------------------------------------------------------------------------------------------------------------------------------------------------------------------------------------------|
|                 | Item No             | SGDS16101001                                                                                                                                                                                                                                                |
|                 | Size                | Top dia: 9.3cm<br>Bottom dia:14cm<br>Max dia:21.5cm                                                                                                                                                                                                         |
|                 | Capacity            | 1000ml                                                                                                                                                                                                                                                      |
|                 | Material            | Hight white glass pot                                                                                                                                                                                                                                       |
|                 | Craft               | hand made                                                                                                                                                                                                                                                   |
|                 | Sample              | 7days                                                                                                                                                                                                                                                       |
|                 | Terms of<br>payment | 30% deposit by T/T in advance and the balance after showing copy of L/C                                                                                                                                                                                     |
|                 | Certification       | Food Safe, Dish washer test, FDA, LFGB                                                                                                                                                                                                                      |
|                 | For your<br>choice  | <ol> <li>Any logo printing on glass body</li> <li>Any color painted, frosted, electroplating, logo<br/>laser for the finish</li> <li>Special packing like shrink wrap, color gift box,<br/>white box etc</li> <li>Any shape, size meet your need</li> </ol> |