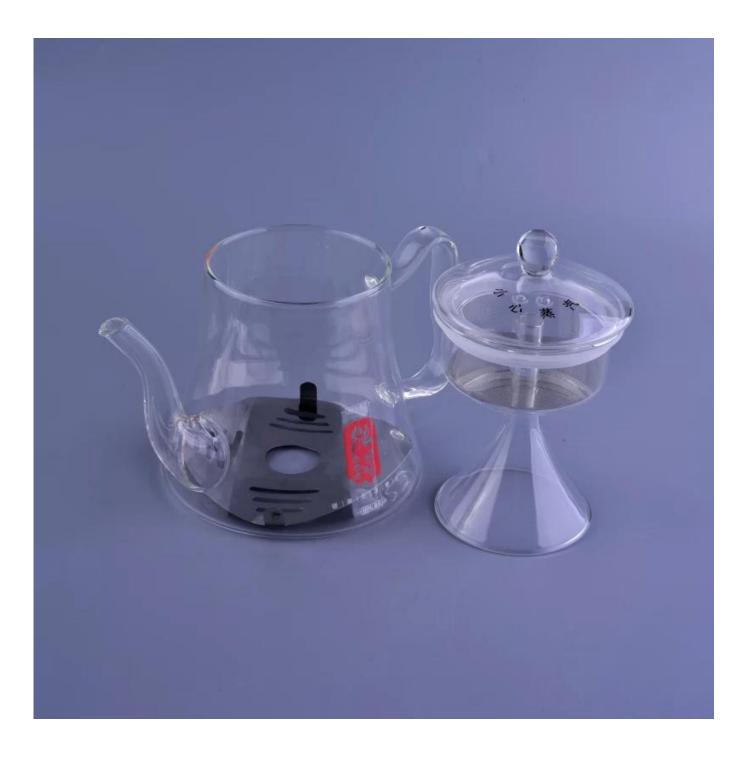

## Product Details

| Product Details |                     |                                                                                                                                                                                                                                                             |
|-----------------|---------------------|-------------------------------------------------------------------------------------------------------------------------------------------------------------------------------------------------------------------------------------------------------------|
|                 | Item No             | SGDS16101001                                                                                                                                                                                                                                                |
|                 | Size                | Top dia: 9.3cm<br>Bottom dia:14cm<br>Max dia:21.5cm                                                                                                                                                                                                         |
|                 | Capacity            | 1000ml                                                                                                                                                                                                                                                      |
|                 | Material            | Hight white glass pot                                                                                                                                                                                                                                       |
|                 | Craft               | hand made                                                                                                                                                                                                                                                   |
|                 | Sample              | 7days                                                                                                                                                                                                                                                       |
|                 | Terms of<br>payment | 30% deposit by T/T in advance and the balance after showing copy of L/C                                                                                                                                                                                     |
|                 | Certification       | Food Safe, Dish washer test, FDA, LFGB                                                                                                                                                                                                                      |
|                 | For your<br>choice  | <ol> <li>Any logo printing on glass body</li> <li>Any color painted, frosted, electroplating, logo<br/>laser for the finish</li> <li>Special packing like shrink wrap, color gift box,<br/>white box etc</li> <li>Any shape, size meet your need</li> </ol> |