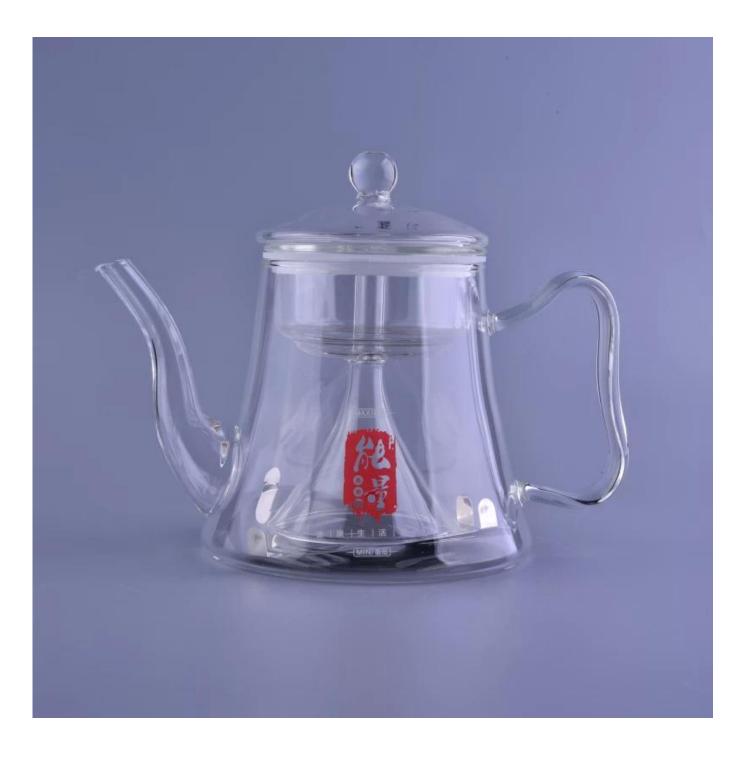

## Product Details

| Product Details |                     |                                                                                                                                                                                                                                                             |
|-----------------|---------------------|-------------------------------------------------------------------------------------------------------------------------------------------------------------------------------------------------------------------------------------------------------------|
|                 | Item No             | SGDS16101001                                                                                                                                                                                                                                                |
|                 | Size                | Top dia: 9.3cm<br>Bottom dia:14cm<br>Max dia:21.5cm                                                                                                                                                                                                         |
|                 | Capacity            | 1000ml                                                                                                                                                                                                                                                      |
|                 | Material            | Hight white glass pot                                                                                                                                                                                                                                       |
|                 | Craft               | hand made                                                                                                                                                                                                                                                   |
|                 | Sample              | 7days                                                                                                                                                                                                                                                       |
|                 | Terms of<br>payment | 30% deposit by T/T in advance and the balance after showing copy of L/C                                                                                                                                                                                     |
|                 | Certification       | Food Safe, Dish washer test, FDA, LFGB                                                                                                                                                                                                                      |
|                 | For your<br>choice  | <ol> <li>Any logo printing on glass body</li> <li>Any color painted, frosted, electroplating, logo<br/>laser for the finish</li> <li>Special packing like shrink wrap, color gift box,<br/>white box etc</li> <li>Any shape, size meet your need</li> </ol> |