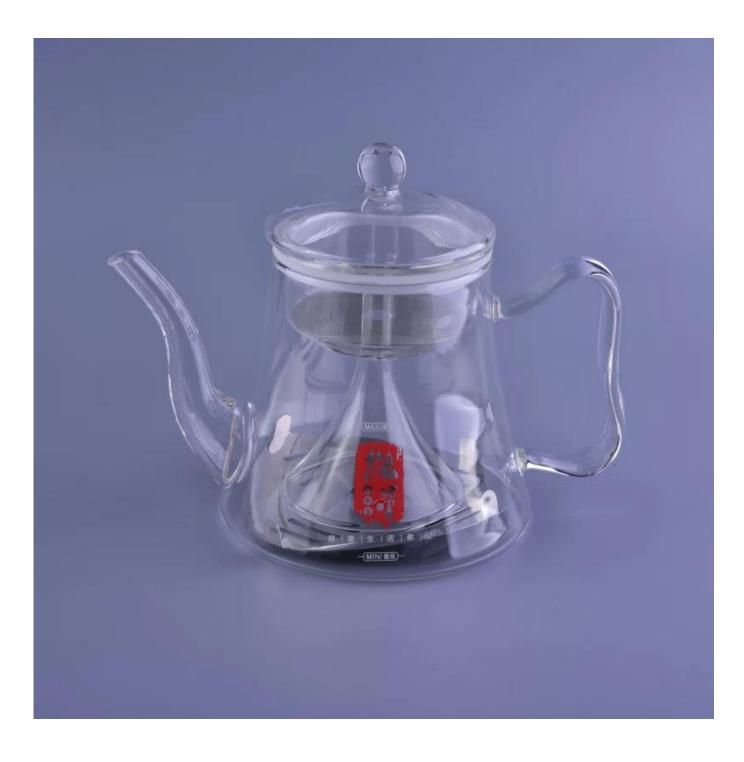

## Product Details

| Product Details |                     |                                                                                                                                                                                                                                                             |
|-----------------|---------------------|-------------------------------------------------------------------------------------------------------------------------------------------------------------------------------------------------------------------------------------------------------------|
|                 | Item No             | SGDS16101001                                                                                                                                                                                                                                                |
|                 | Size                | Top dia: 9.3cm<br>Bottom dia:14cm<br>Max dia:21.5cm                                                                                                                                                                                                         |
|                 | Capacity            | 1000ml                                                                                                                                                                                                                                                      |
|                 | Material            | Hight white glass pot                                                                                                                                                                                                                                       |
|                 | Craft               | hand made                                                                                                                                                                                                                                                   |
|                 | Sample              | 7days                                                                                                                                                                                                                                                       |
|                 | Terms of<br>payment | 30% deposit by T/T in advance and the balance after showing copy of L/C                                                                                                                                                                                     |
|                 | Certification       | Food Safe, Dish washer test, FDA, LFGB                                                                                                                                                                                                                      |
|                 | For your<br>choice  | <ol> <li>Any logo printing on glass body</li> <li>Any color painted, frosted, electroplating, logo<br/>laser for the finish</li> <li>Special packing like shrink wrap, color gift box,<br/>white box etc</li> <li>Any shape, size meet your need</li> </ol> |