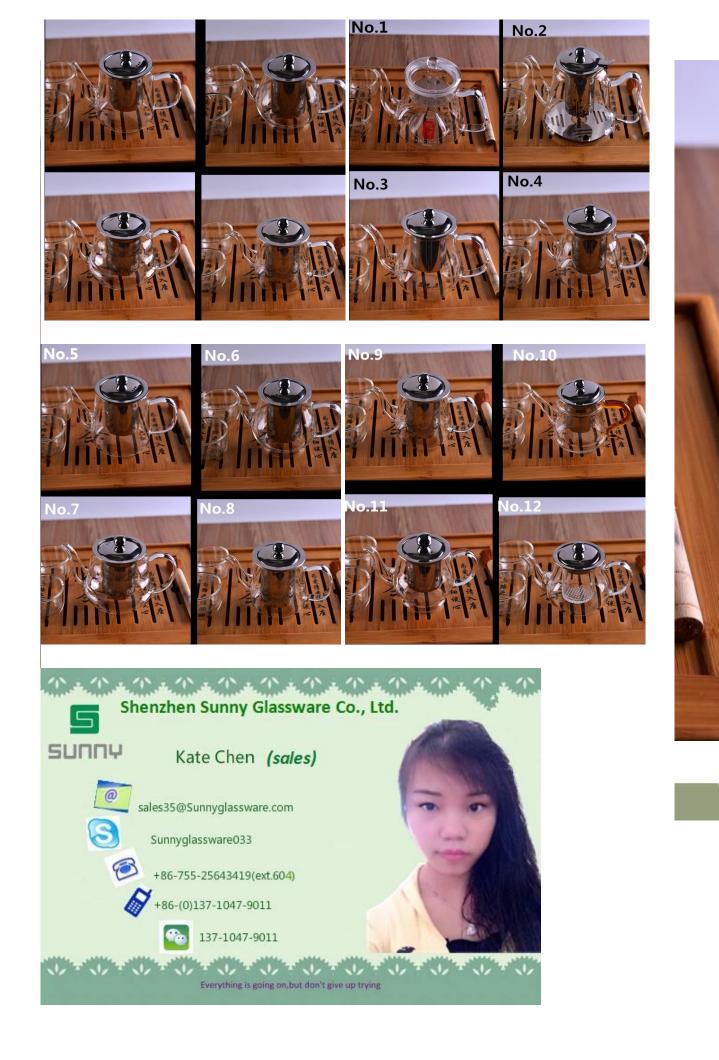

## Product Details

| Product Details |                     |                                                                                                                                                                                                                                                             |
|-----------------|---------------------|-------------------------------------------------------------------------------------------------------------------------------------------------------------------------------------------------------------------------------------------------------------|
|                 | Item No             | SGDS16101001                                                                                                                                                                                                                                                |
|                 | Size                | Top dia: 9.3cm<br>Bottom dia:14cm<br>Max dia:21.5cm                                                                                                                                                                                                         |
|                 | Capacity            | 1000ml                                                                                                                                                                                                                                                      |
|                 | Material            | Hight white glass pot                                                                                                                                                                                                                                       |
|                 | Craft               | hand made                                                                                                                                                                                                                                                   |
|                 | Sample              | 7days                                                                                                                                                                                                                                                       |
|                 | Terms of<br>payment | 30% deposit by T/T in advance and the balance after showing copy of L/C                                                                                                                                                                                     |
|                 | Certification       | Food Safe, Dish washer test, FDA, LFGB                                                                                                                                                                                                                      |
|                 | For your<br>choice  | <ol> <li>Any logo printing on glass body</li> <li>Any color painted, frosted, electroplating, logo<br/>laser for the finish</li> <li>Special packing like shrink wrap, color gift box,<br/>white box etc</li> <li>Any shape, size meet your need</li> </ol> |