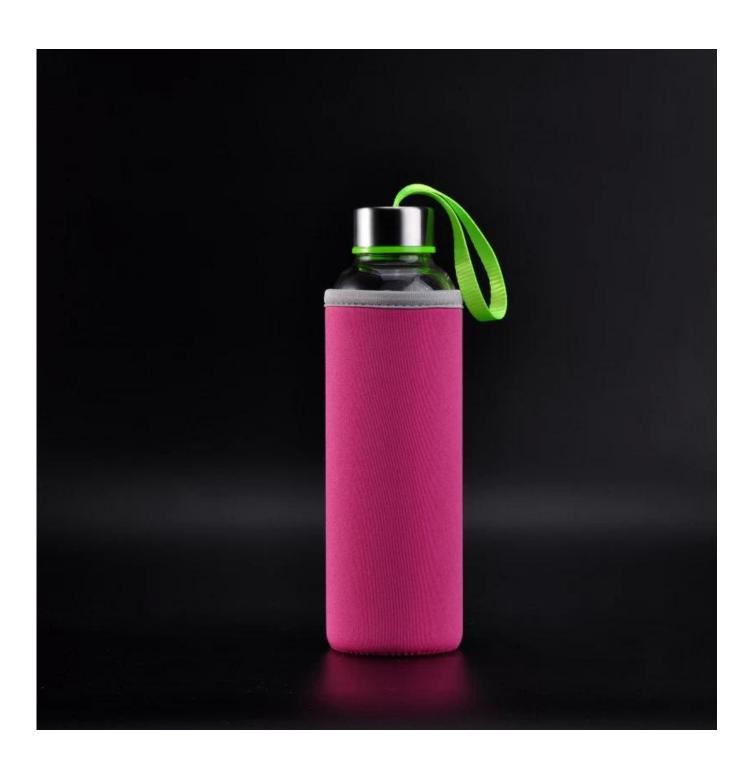

### Borosilicate Glass sport joyshaker drinking bottle with colorful sleeve

Omo Com Product Details

|  | Item Name          | Borosilicate Glass sport joyshaker drinking bottle with colorful sleeve                                                                              |
|--|--------------------|------------------------------------------------------------------------------------------------------------------------------------------------------|
|  | Item<br>number.    | SGDS16072201                                                                                                                                         |
|  | Size               | Top dia: 37mm<br>Bottom dia:66mm<br>Height: 230mm<br>Capacity: 530ml                                                                                 |
|  | Weight             | 276g                                                                                                                                                 |
|  | Sample time        | 1.5 days to exist in the shape and size of the products 2:15 days if you need new shape and size of products                                         |
|  | Packing            | Security packaging normal 24pcs / 36pcs / 48pcs per carton etc. export with egg divider                                                              |
|  | MOQ                | 1,000pcs                                                                                                                                             |
|  | Delivery time      | Within 35 days after order confirmed                                                                                                                 |
|  | Payment<br>terms   | 30% deposit by T / T in advance, the balance after showing the copy of B / L $$                                                                      |
|  | Product<br>Feature | 1.High quality and competitive prices 2.Meet FDA, SGS, LFGB test etc. 3.Eco-friendly 4.Widely applies to wedding, party, house, bar etc. 5.Hand made |