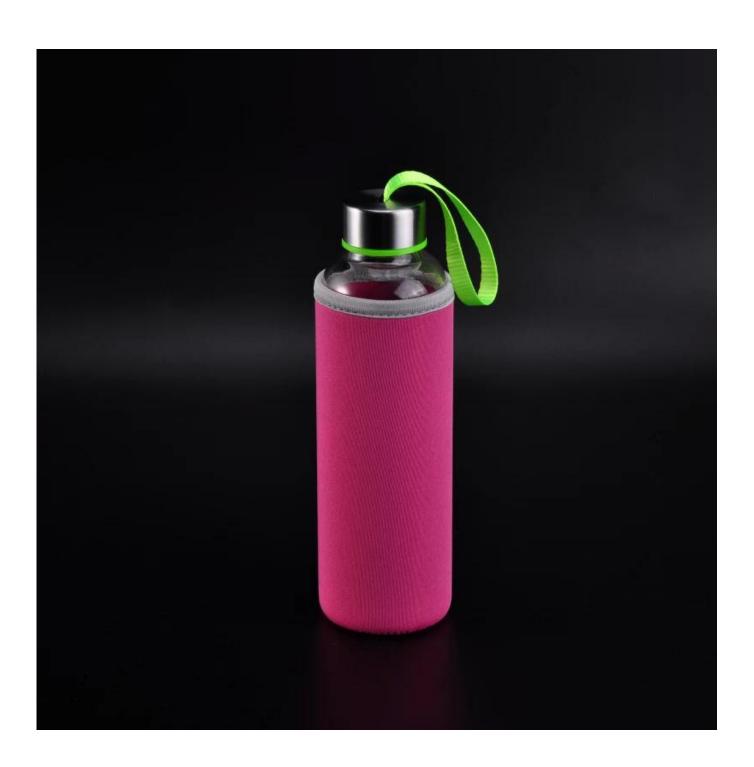

### Borosilicate Glass sport joyshaker drinking bottle with colorful sleeve

Omo Com Product Details

|  | Item Name          | Borosilicate Glass sport joyshaker drinking bottle with colorful sleeve                                                                              |
|--|--------------------|------------------------------------------------------------------------------------------------------------------------------------------------------|
|  | Item<br>number.    | SGDS16072201                                                                                                                                         |
|  | Size               | Top dia: 37mm<br>Bottom dia:66mm<br>Height: 230mm<br>Capacity: 530ml                                                                                 |
|  | Weight             | 276g                                                                                                                                                 |
|  | Sample time        | 1.5 days to exist in the shape and size of the products 2:15 days if you need new shape and size of products                                         |
|  | Packing            | Security packaging normal 24pcs / 36pcs / 48pcs per carton etc. export with egg divider                                                              |
|  | MOQ                | 1,000pcs                                                                                                                                             |
|  | Delivery time      | Within 35 days after order confirmed                                                                                                                 |
|  | Payment<br>terms   | 30% deposit by T / T in advance, the balance after showing the copy of B / L $$                                                                      |
|  | Product<br>Feature | 1.High quality and competitive prices 2.Meet FDA, SGS, LFGB test etc. 3.Eco-friendly 4.Widely applies to wedding, party, house, bar etc. 5.Hand made |