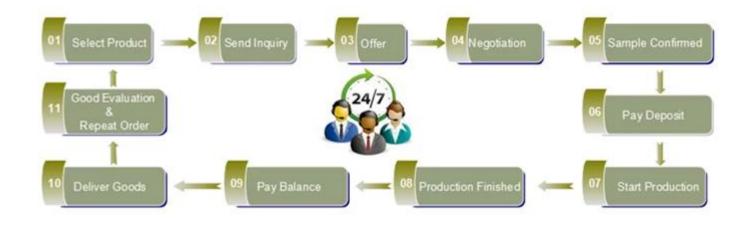

Q                | 1,000pcs                                                                                                                                             |
|  | Delivery time      | Within 35 days after order confirmed                                                                                                                 |
|  | Payment<br>terms   | 30% deposit by T / T in advance, the balance after showing the copy of B / L $$                                                                      |
|  | Product<br>Feature | 1.High quality and competitive prices 2.Meet FDA, SGS, LFGB test etc. 3.Eco-friendly 4.Widely applies to wedding, party, house, bar etc. 5.Hand made |













# Similar Products Link





















## Factory Show



# Spray colour









#### **Chally Xu**

sales32@sunnyglassware.com

**Skype: sunnyglasswaresales** 

For more informations, please visit our website: <a href="https://www.okcandle.com">www.okcandle.com</a>