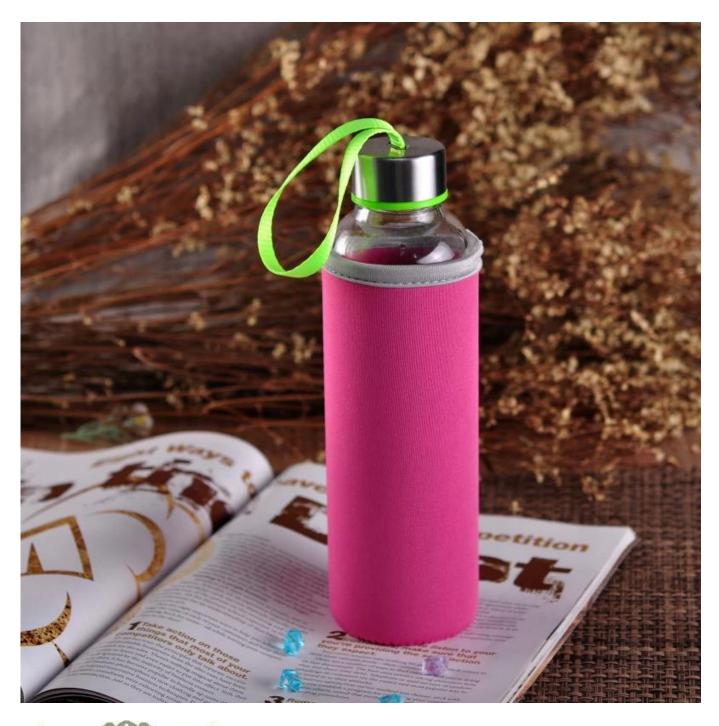

### Borosilicate Glass sport joyshaker drinking bottle with colorful sleeve

Omo Com Product Details

|  | Item Name          | Borosilicate Glass sport joyshaker drinking bottle with colorful sleeve                                                                              |
|--|--------------------|------------------------------------------------------------------------------------------------------------------------------------------------------|
|  | Item<br>number.    | SGDS16072201                                                                                                                                         |
|  | Size               | Top dia: 37mm<br>Bottom dia:66mm<br>Height: 230mm<br>Capacity: 530ml                                                                                 |
|  | Weight             | 276g                                                                                                                                                 |
|  | Sample time        | 1.5 days to exist in the shape and size of the products 2:15 days if you need new shape and size of products                                         |
|  | Packing            | Security packaging normal 24pcs / 36pcs / 48pcs per carton etc. export with egg divider                                                              |
|  | MOQ                | 1,000pcs                                                                                                                                             |
|  | Delivery time      | Within 35 days after order confirmed                                                                                                                 |
|  | Payment<br>terms   | 30% deposit by T / T in advance, the balance after showing the copy of B / L $$                                                                      |
|  | Product<br>Feature | 1.High quality and competitive prices 2.Meet FDA, SGS, LFGB test etc. 3.Eco-friendly 4.Widely applies to wedding, party, house, bar etc. 5.Hand made |