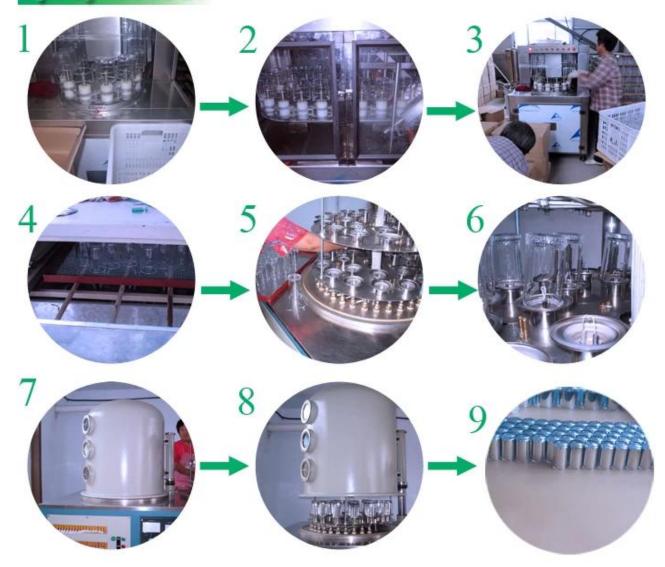

| MOQ                | 1,000pcs                                                                                                                                             |
|  | Delivery time      | Within 35 days after order confirmed                                                                                                                 |
|  | Payment<br>terms   | 30% deposit by T / T in advance, the balance after showing the copy of B / L $$                                                                      |
|  | Product<br>Feature | 1.High quality and competitive prices 2.Meet FDA, SGS, LFGB test etc. 3.Eco-friendly 4.Widely applies to wedding, party, house, bar etc. 5.Hand made |













# Similar Products Link





















## Factory Show



# Spray colour









#### **Chally Xu**

sales32@sunnyglassware.com

**Skype: sunnyglasswaresales** 

For more informations, please visit our website: <a href="https://www.okcandle.com">www.okcandle.com</a>