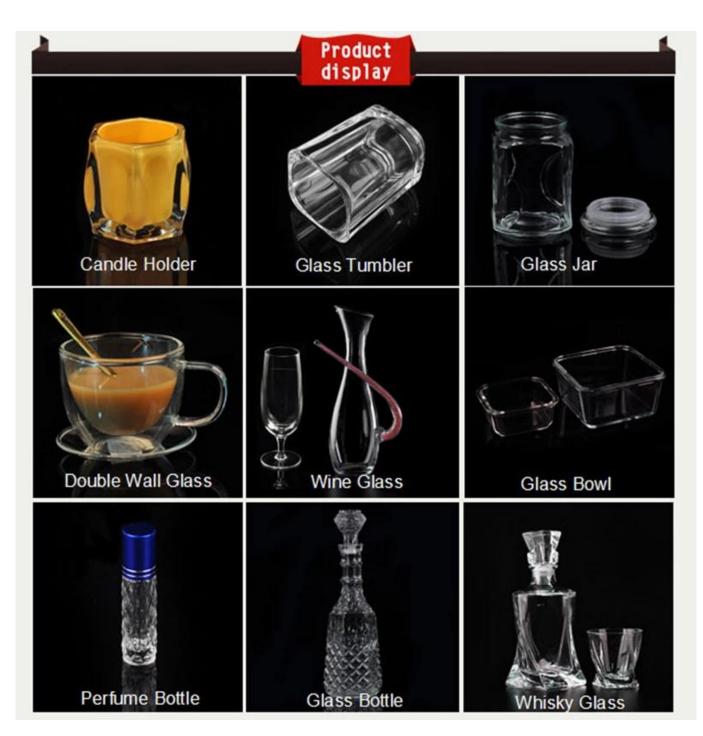

|
|  | MOQ                | 1,000pcs                                                                                                                                             |
|  | Delivery time      | Within 35 days after order confirmed                                                                                                                 |
|  | Payment<br>terms   | 30% deposit by T / T in advance, the balance after showing the copy of B / L $$                                                                      |
|  | Product<br>Feature | 1.High quality and competitive prices 2.Meet FDA, SGS, LFGB test etc. 3.Eco-friendly 4.Widely applies to wedding, party, house, bar etc. 5.Hand made |













# Similar Products Link





















## Factory Show



# Spray colour









#### **Chally Xu**

sales32@sunnyglassware.com

**Skype: sunnyglasswaresales** 

For more informations, please visit our website: <a href="https://www.okcandle.com">www.okcandle.com</a>