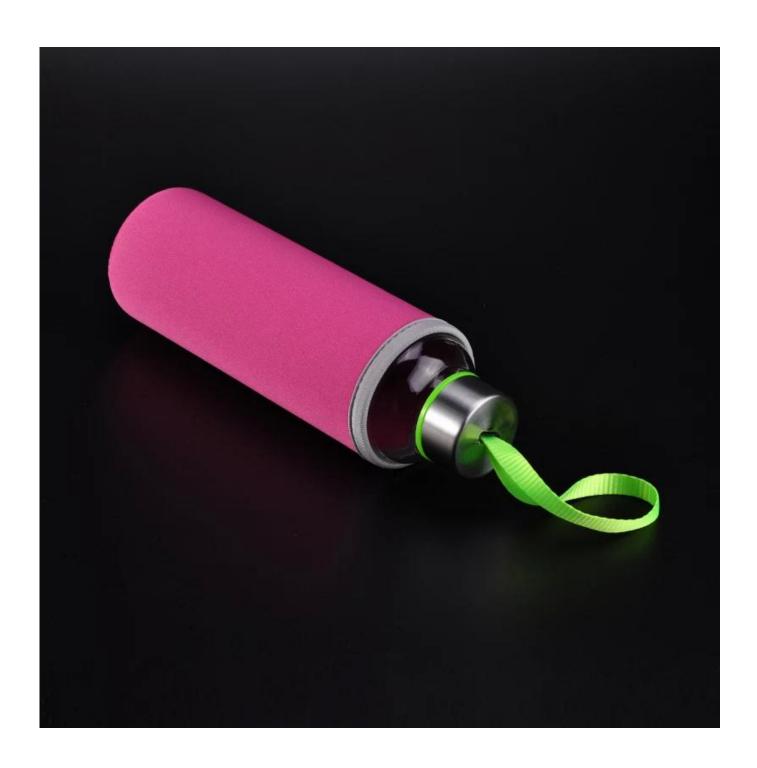

### Borosilicate Glass sport joyshaker drinking bottle with colorful sleeve

Omo Com Product Details

|  | Item Name          | Borosilicate Glass sport joyshaker drinking bottle with colorful sleeve                                                                              |
|--|--------------------|------------------------------------------------------------------------------------------------------------------------------------------------------|
|  | Item<br>number.    | SGDS16072201                                                                                                                                         |
|  | Size               | Top dia: 37mm<br>Bottom dia:66mm<br>Height: 230mm<br>Capacity: 530ml                                                                                 |
|  | Weight             | 276g                                                                                                                                                 |
|  | Sample time        | 1.5 days to exist in the shape and size of the products 2:15 days if you need new shape and size of products                                         |
|  | Packing            | Security packaging normal 24pcs / 36pcs / 48pcs per carton etc. export with egg divider                                                              |
|  | MOQ                | 1,000pcs                                                                                                                                             |
|  | Delivery time      | Within 35 days after order confirmed                                                                                                                 |
|  | Payment<br>terms   | 30% deposit by T / T in advance, the balance after showing the copy of B / L $$                                                                      |
|  | Product<br>Feature | 1.High quality and competitive prices 2.Meet FDA, SGS, LFGB test etc. 3.Eco-friendly 4.Widely applies to wedding, party, house, bar etc. 5.Hand made |