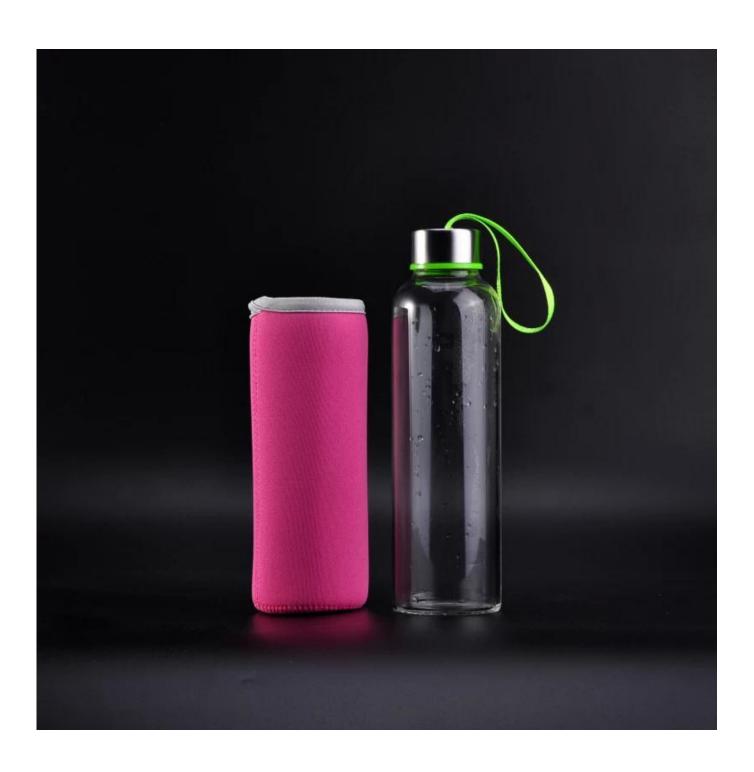

### Borosilicate Glass sport joyshaker drinking bottle with colorful sleeve

Omo Com Product Details

|  | Item Name          | Borosilicate Glass sport joyshaker drinking bottle with colorful sleeve                                                                              |
|--|--------------------|------------------------------------------------------------------------------------------------------------------------------------------------------|
|  | Item<br>number.    | SGDS16072201                                                                                                                                         |
|  | Size               | Top dia: 37mm<br>Bottom dia:66mm<br>Height: 230mm<br>Capacity: 530ml                                                                                 |
|  | Weight             | 276g                                                                                                                                                 |
|  | Sample time        | 1.5 days to exist in the shape and size of the products 2:15 days if you need new shape and size of products                                         |
|  | Packing            | Security packaging normal 24pcs / 36pcs / 48pcs per carton etc. export with egg divider                                                              |
|  | MOQ                | 1,000pcs                                                                                                                                             |
|  | Delivery time      | Within 35 days after order confirmed                                                                                                                 |
|  | Payment<br>terms   | 30% deposit by T / T in advance, the balance after showing the copy of B / L $$                                                                      |
|  | Product<br>Feature | 1.High quality and competitive prices 2.Meet FDA, SGS, LFGB test etc. 3.Eco-friendly 4.Widely applies to wedding, party, house, bar etc. 5.Hand made |