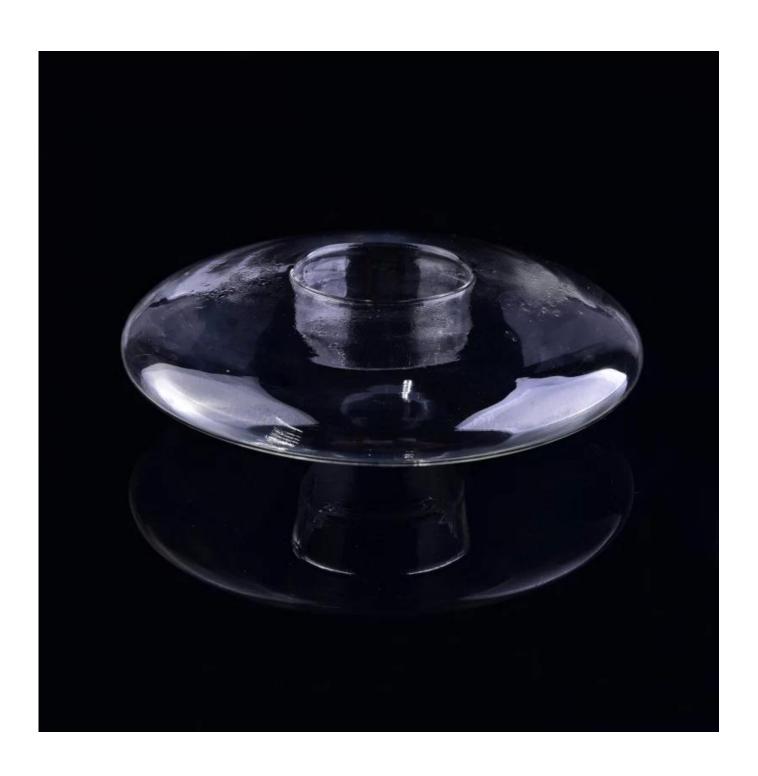

# Low MOQs Borosilicate Glass Tea Light Candle Holder

| Product Details |                                                                                                                           |
|-----------------|---------------------------------------------------------------------------------------------------------------------------|
| Item number.    | SGDS16103125                                                                                                              |
| Material        | Borosilicate glass                                                                                                        |
| Craft           | Hand made                                                                                                                 |
| Sample time     | <ol> <li>5 days if there is existing stock of this design.</li> <li>10 days, if you need a new design or size.</li> </ol> |
| Main usages     | High quality of <u>Borosilcate glass product</u> Both inner and outer layer printing logo available                       |
| The Features    | Borosilicate glass candle holder, pass ASTM test     Resistant to extreme heat                                            |

## **Descriptions**

Round double wall glass tea light candle holder