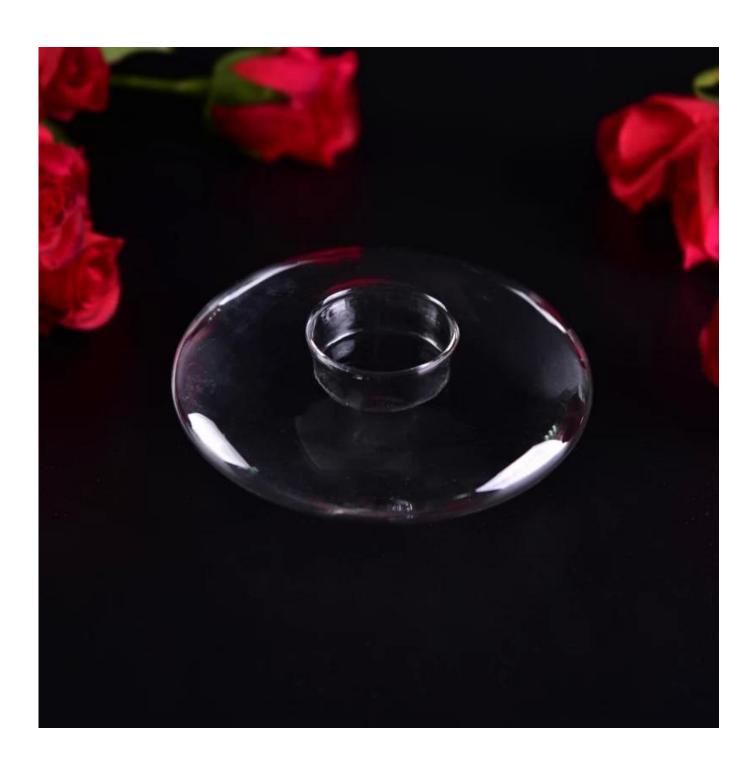

# Low MOQs Borosilicate Glass Tea Light Candle Holder

| Product Details |                                                                                                                           |
|-----------------|---------------------------------------------------------------------------------------------------------------------------|
| Item number.    | SGDS16103125                                                                                                              |
| Material        | Borosilicate glass                                                                                                        |
| Craft           | Hand made                                                                                                                 |
| Sample time     | <ol> <li>5 days if there is existing stock of this design.</li> <li>10 days, if you need a new design or size.</li> </ol> |
| Main usages     | High quality of <u>Borosilcate glass product</u> Both inner and outer layer printing logo available                       |
| The Features    | Borosilicate glass candle holder, pass ASTM test     Resistant to extreme heat                                            |

## **Descriptions**

Round double wall glass tea light candle holder