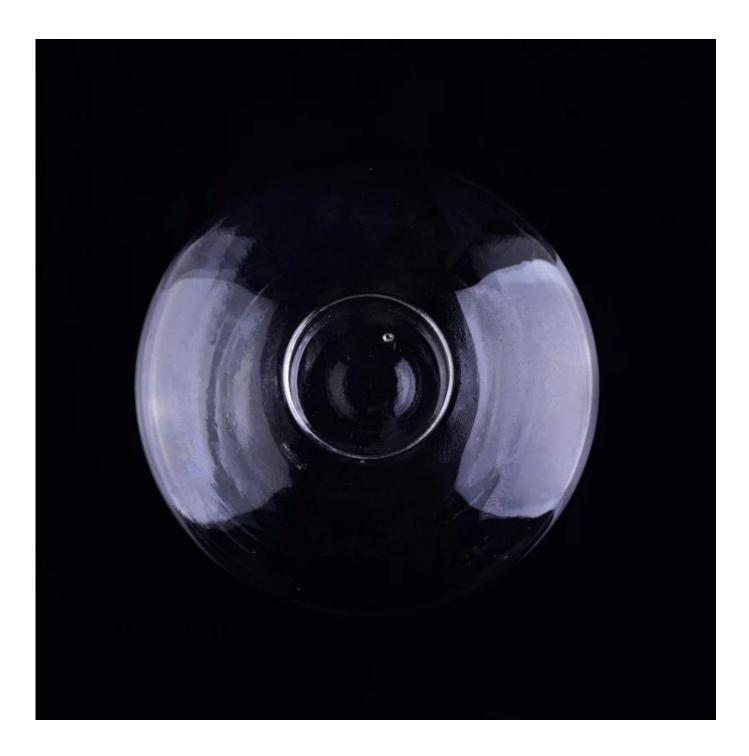

## **Descriptions**

Round double wall glass tea light candle holder

# Low MOQs Borosilicate Glass Tea Light Candle Holder

| Product Details |                                                                                                                           |
|-----------------|---------------------------------------------------------------------------------------------------------------------------|
| Item number.    | SGDS16103125                                                                                                              |
| Material        | Borosilicate glass                                                                                                        |
| Craft           | Hand made                                                                                                                 |
| Sample time     | <ol> <li>5 days if there is existing stock of this design.</li> <li>10 days, if you need a new design or size.</li> </ol> |
| Main usages     | High quality of <u>Borosilcate glass product</u> Both inner and outer layer printing logo available                       |
| The Features    | Borosilicate glass candle holder, pass ASTM test     Resistant to extreme heat                                            |