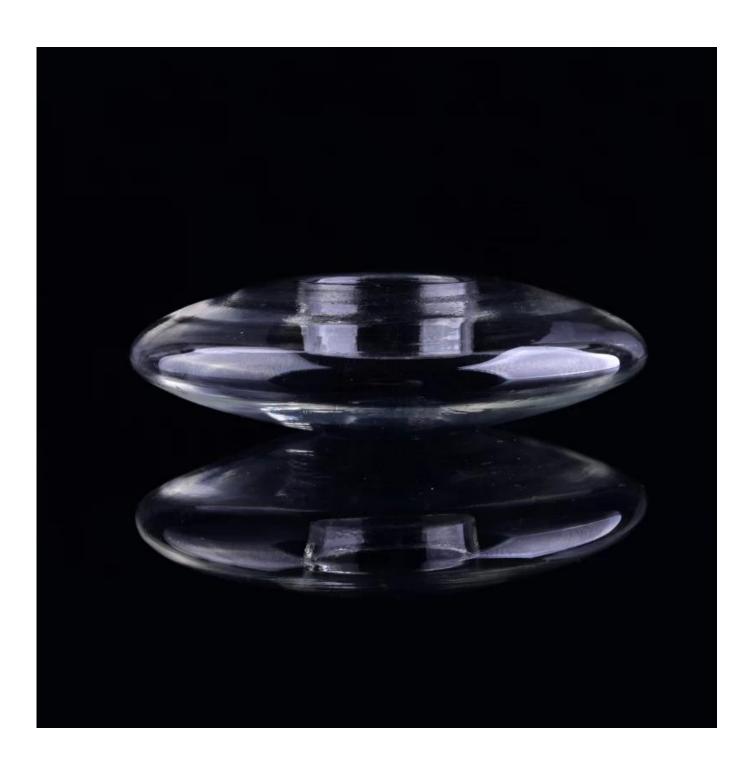

# Low MOQs Borosilicate Glass Tea Light Candle Holder

| Product Details |                                                                                                                           |
|-----------------|---------------------------------------------------------------------------------------------------------------------------|
| Item number.    | SGDS16103125                                                                                                              |
| Material        | Borosilicate glass                                                                                                        |
| Craft           | Hand made                                                                                                                 |
| Sample time     | <ol> <li>5 days if there is existing stock of this design.</li> <li>10 days, if you need a new design or size.</li> </ol> |
| Main usages     | High quality of <u>Borosilcate glass product</u> Both inner and outer layer printing logo available                       |
| The Features    | Borosilicate glass candle holder, pass ASTM test     Resistant to extreme heat                                            |

## **Descriptions**

Round double wall glass tea light candle holder