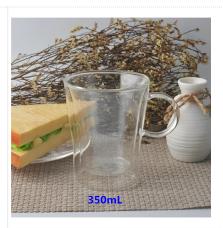

# Borosilicate 95ml double walled glass tea cup

| Product Details         |                                                                                                                                                                                                                               |
|-------------------------|-------------------------------------------------------------------------------------------------------------------------------------------------------------------------------------------------------------------------------|
| Item number.            | SGDS16110318                                                                                                                                                                                                                  |
| Material                | Borosilicate glass                                                                                                                                                                                                            |
| Craft & Deep processing | Hand made                                                                                                                                                                                                                     |
| Sample time             | <ol> <li>5 days if there is existing stock of this design.</li> <li>7 days, if you need a new design or size.</li> </ol>                                                                                                      |
| Features                | Borosilicate double wall glass with high quality     Pass food safety test and dishwasher safety test.                                                                                                                        |
| Functions               | <ol> <li>Resistant to extreme heat and cold temperatures.</li> <li>Stronger and more durable than conventional glass.</li> <li>Both hot and cold drink availble on many occassions, like wedding, party ,bar, etc.</li> </ol> |

# What is Borosilicate Glass?

The glasses are made of special lab quality Borosilicate Glass, it is a type of glass that includes at least 5% boric oxide. The boric oxide makes the glass resistant to extreme thermal shock, it is lightweight, durable, microwave and dishwasher safe, and its lead free.