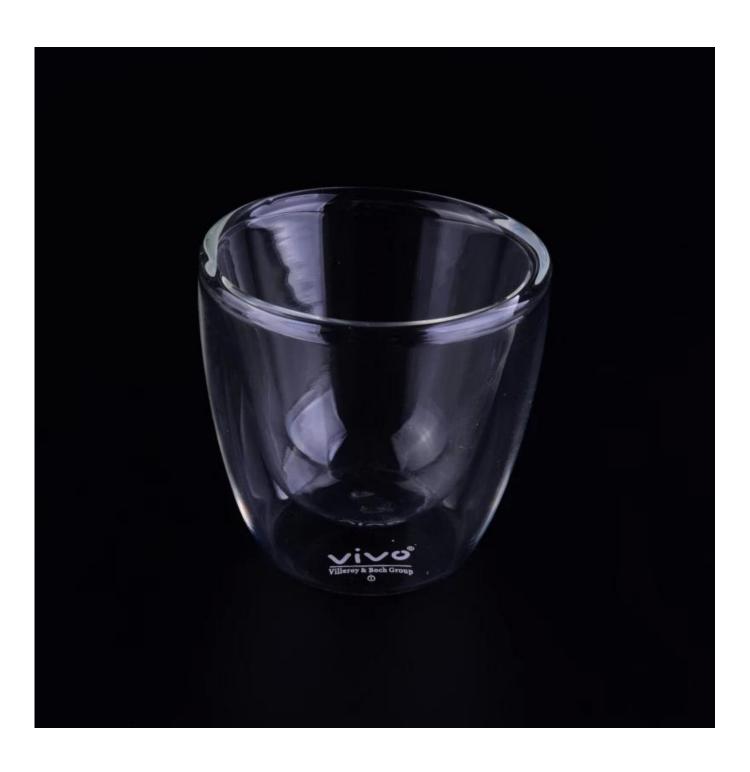

# Borosilicate 95ml double walled glass tea cup

| Product Details         |                                                                                                                                                                                                                               |
|-------------------------|-------------------------------------------------------------------------------------------------------------------------------------------------------------------------------------------------------------------------------|
| Item number.            | SGDS16110318                                                                                                                                                                                                                  |
| Material                | Borosilicate glass                                                                                                                                                                                                            |
| Craft & Deep processing | Hand made                                                                                                                                                                                                                     |
| Sample time             | <ol> <li>5 days if there is existing stock of this design.</li> <li>7 days, if you need a new design or size.</li> </ol>                                                                                                      |
| Features                | Borosilicate double wall glass with high quality     Pass food safety test and dishwasher safety test.                                                                                                                        |
| Functions               | <ol> <li>Resistant to extreme heat and cold temperatures.</li> <li>Stronger and more durable than conventional glass.</li> <li>Both hot and cold drink availble on many occassions, like wedding, party ,bar, etc.</li> </ol> |

# What is Borosilicate Glass?

The glasses are made of special lab quality Borosilicate Glass, it is a type of glass that includes at least 5% boric oxide. The boric oxide makes the glass resistant to extreme thermal shock, it is lightweight, durable, microwave and dishwasher safe, and its lead free.