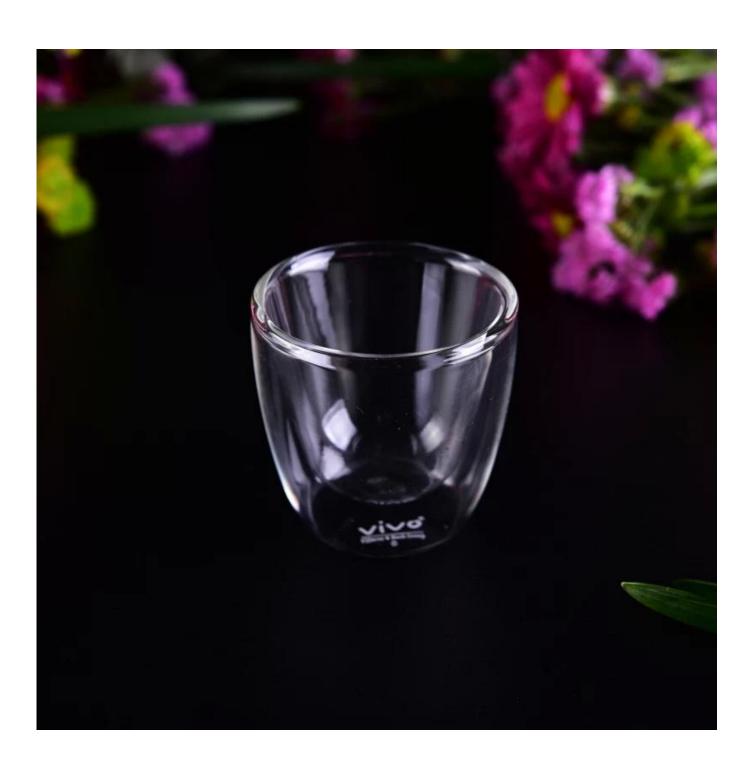

# Borosilicate 95ml double walled glass tea cup

| Product Details         |                                                                                                                                                                                                                               |
|-------------------------|-------------------------------------------------------------------------------------------------------------------------------------------------------------------------------------------------------------------------------|
| Item number.            | SGDS16110318                                                                                                                                                                                                                  |
| Material                | Borosilicate glass                                                                                                                                                                                                            |
| Craft & Deep processing | Hand made                                                                                                                                                                                                                     |
| Sample time             | <ol> <li>5 days if there is existing stock of this design.</li> <li>7 days, if you need a new design or size.</li> </ol>                                                                                                      |
| Features                | Borosilicate double wall glass with high quality     Pass food safety test and dishwasher safety test.                                                                                                                        |
| Functions               | <ol> <li>Resistant to extreme heat and cold temperatures.</li> <li>Stronger and more durable than conventional glass.</li> <li>Both hot and cold drink availble on many occassions, like wedding, party ,bar, etc.</li> </ol> |

# What is Borosilicate Glass?

The glasses are made of special lab quality Borosilicate Glass, it is a type of glass that includes at least 5% boric oxide. The boric oxide makes the glass resistant to extreme thermal shock, it is lightweight, durable, microwave and dishwasher safe, and its lead free.