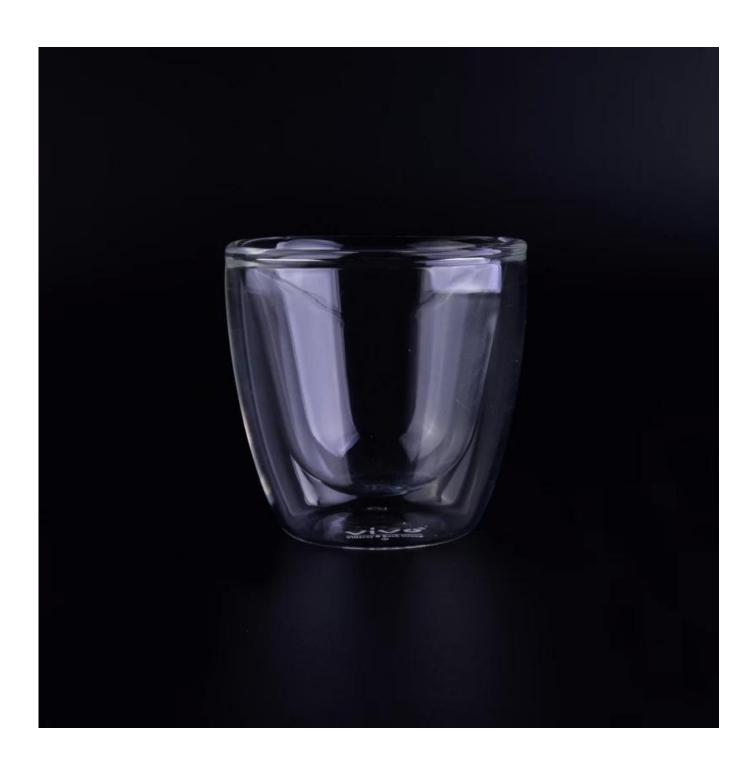

# Borosilicate 95ml double walled glass tea cup

| Product Details         |                                                                                                                                                                                                                               |
|-------------------------|-------------------------------------------------------------------------------------------------------------------------------------------------------------------------------------------------------------------------------|
| Item number.            | SGDS16110318                                                                                                                                                                                                                  |
| Material                | Borosilicate glass                                                                                                                                                                                                            |
| Craft & Deep processing | Hand made                                                                                                                                                                                                                     |
| Sample time             | <ol> <li>5 days if there is existing stock of this design.</li> <li>7 days, if you need a new design or size.</li> </ol>                                                                                                      |
| Features                | Borosilicate double wall glass with high quality     Pass food safety test and dishwasher safety test.                                                                                                                        |
| Functions               | <ol> <li>Resistant to extreme heat and cold temperatures.</li> <li>Stronger and more durable than conventional glass.</li> <li>Both hot and cold drink availble on many occassions, like wedding, party ,bar, etc.</li> </ol> |

# What is Borosilicate Glass?

The glasses are made of special lab quality Borosilicate Glass, it is a type of glass that includes at least 5% boric oxide. The boric oxide makes the glass resistant to extreme thermal shock, it is lightweight, durable, microwave and dishwasher safe, and its lead free.