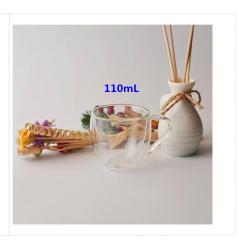

# Borosilicate 95ml double walled glass tea cup

| Product Details         |                                                                                                                                                                                                                               |
|-------------------------|-------------------------------------------------------------------------------------------------------------------------------------------------------------------------------------------------------------------------------|
| Item number.            | SGDS16110318                                                                                                                                                                                                                  |
| Material                | Borosilicate glass                                                                                                                                                                                                            |
| Craft & Deep processing | Hand made                                                                                                                                                                                                                     |
| Sample time             | <ol> <li>5 days if there is existing stock of this design.</li> <li>7 days, if you need a new design or size.</li> </ol>                                                                                                      |
| Features                | Borosilicate double wall glass with high quality     Pass food safety test and dishwasher safety test.                                                                                                                        |
| Functions               | <ol> <li>Resistant to extreme heat and cold temperatures.</li> <li>Stronger and more durable than conventional glass.</li> <li>Both hot and cold drink availble on many occassions, like wedding, party ,bar, etc.</li> </ol> |

# What is Borosilicate Glass?

The glasses are made of special lab quality Borosilicate Glass, it is a type of glass that includes at least 5% boric oxide. The boric oxide makes the glass resistant to extreme thermal shock, it is lightweight, durable, microwave and dishwasher safe, and its lead free.