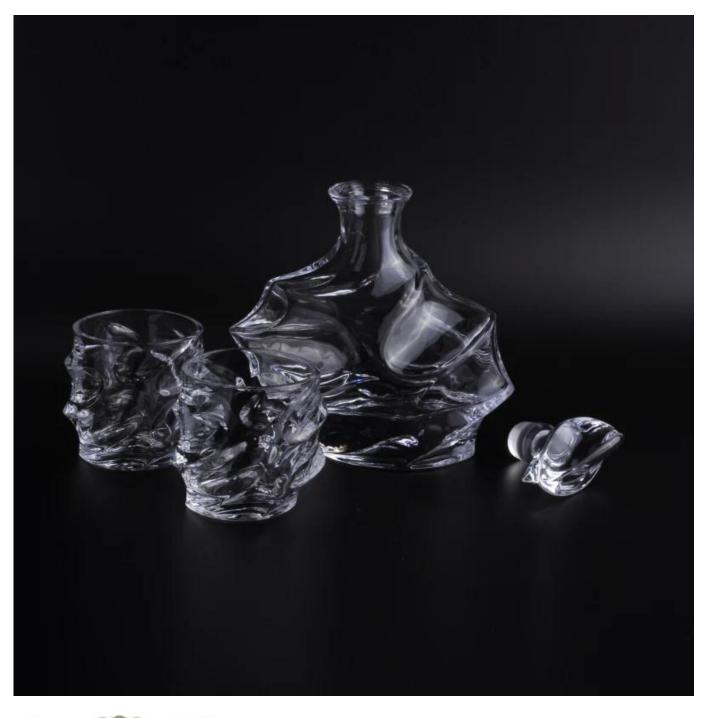

## Bohemia glass whiskey decanter set

| Product Details  |                                                                                                                         |
|------------------|-------------------------------------------------------------------------------------------------------------------------|
|                  |                                                                                                                         |
| Material         | high white material                                                                                                     |
| Process          | Semi-automatic/Machine made                                                                                             |
| Samples time     | 1. 5 days if at exist shaped and size of glass                                                                          |
|                  | 2. 15 days if need new shape or size of glass                                                                           |
| Packing          | Normal packing, 12 pcs per carton                                                                                       |
| Product Capacity | 500,000~1,000,000 pcs per month                                                                                         |
| Delivery time    | Within 35 days after the sample and order confirmed                                                                     |
| Payment terms    | 30% deposit by T/T in advance and the balance against the copy of B/L                                                   |
| Shipment         | By sea, by air, by Express and your shipping agent is acceptable                                                        |
| Product Features | <ol> <li>Machine made whiskey decanter set with high quality</li> <li>Suitable for used in hotel, home, etc.</li> </ol> |
|                  | 3. It is eco-friendly                                                                                                   |
|                  | 4. Meet FDA test                                                                                                        |
| For your choices | 1. Different designs and sizes for choice                                                                               |
|                  | 2 .Any color painted, frost, electroplate, pattern laser carver processing                                              |
|                  | 3. Special package like shrink wrap, color gift box, white gift box etc.                                                |
|                  | 4. We have exclusive workers for quality control                                                                        |
|                  | 5. We have professional workshop and warehouse to ensure the delivery time                                              |
|                  |                                                                                                                         |