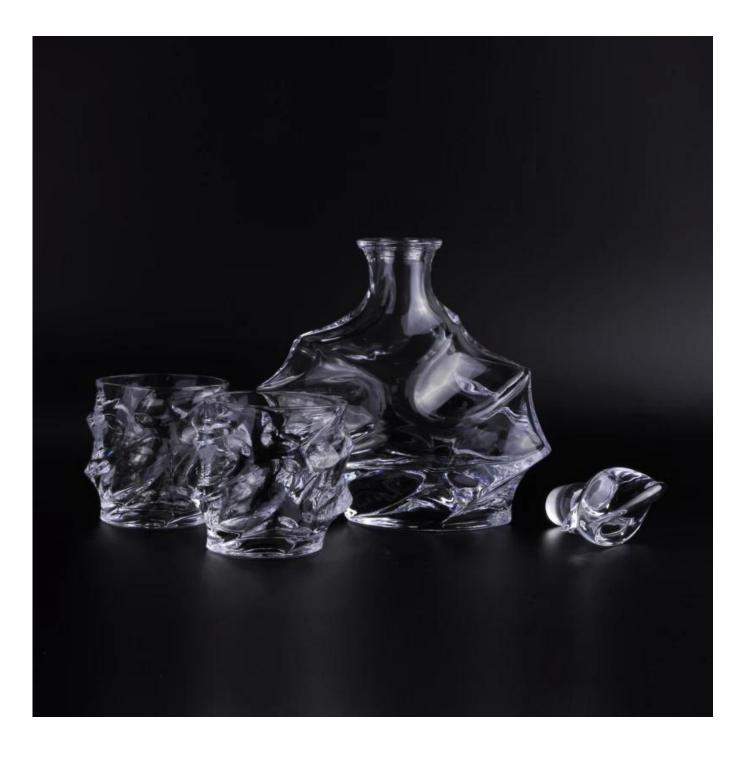

## Bohemia glass whiskey decanter set

| Product Details  |                                                                                                                         |
|------------------|-------------------------------------------------------------------------------------------------------------------------|
|                  |                                                                                                                         |
| Material         | high white material                                                                                                     |
| Process          | Semi-automatic/Machine made                                                                                             |
| Samples time     | 1. 5 days if at exist shaped and size of glass                                                                          |
|                  | 2. 15 days if need new shape or size of glass                                                                           |
| Packing          | Normal packing, 12 pcs per carton                                                                                       |
| Product Capacity | 500,000~1,000,000 pcs per month                                                                                         |
| Delivery time    | Within 35 days after the sample and order confirmed                                                                     |
| Payment terms    | 30% deposit by T/T in advance and the balance against the copy of B/L                                                   |
| Shipment         | By sea, by air, by Express and your shipping agent is acceptable                                                        |
| Product Features | <ol> <li>Machine made whiskey decanter set with high quality</li> <li>Suitable for used in hotel, home, etc.</li> </ol> |
|                  | 3. It is eco-friendly                                                                                                   |
|                  | 4. Meet FDA test                                                                                                        |
| For your choices | 1. Different designs and sizes for choice                                                                               |
|                  | 2 .Any color painted, frost, electroplate, pattern laser carver processing                                              |
|                  | 3. Special package like shrink wrap, color gift box, white gift box etc.                                                |
|                  | 4. We have exclusive workers for quality control                                                                        |
|                  | 5. We have professional workshop and warehouse to ensure the delivery time                                              |
|                  |                                                                                                                         |