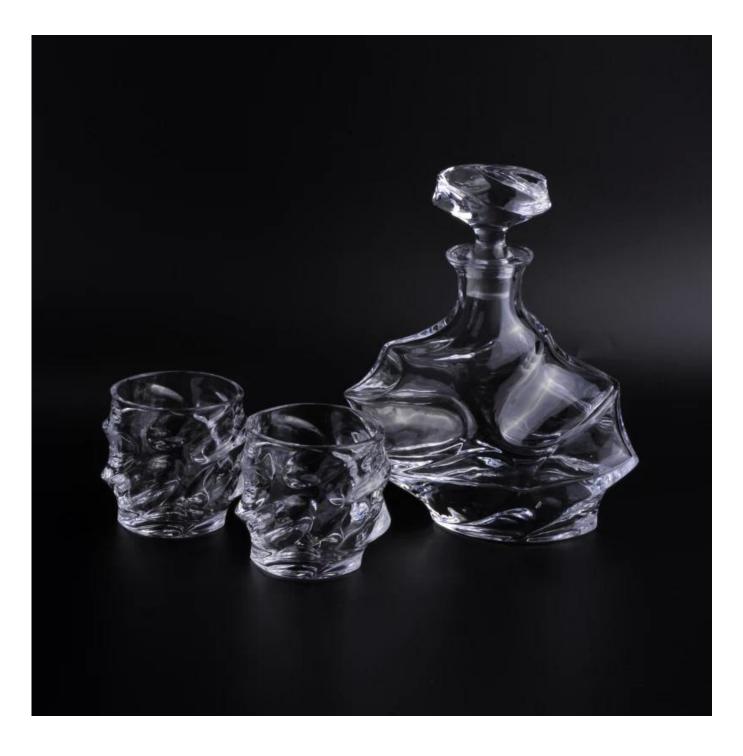

## Bohemia glass whiskey decanter set

| Product Details  |                                                                                                                         |
|------------------|-------------------------------------------------------------------------------------------------------------------------|
|                  |                                                                                                                         |
| Material         | high white material                                                                                                     |
| Process          | Semi-automatic/Machine made                                                                                             |
| Samples time     | 1. 5 days if at exist shaped and size of glass                                                                          |
|                  | 2. 15 days if need new shape or size of glass                                                                           |
| Packing          | Normal packing, 12 pcs per carton                                                                                       |
| Product Capacity | 500,000~1,000,000 pcs per month                                                                                         |
| Delivery time    | Within 35 days after the sample and order confirmed                                                                     |
| Payment terms    | 30% deposit by T/T in advance and the balance against the copy of B/L                                                   |
| Shipment         | By sea, by air, by Express and your shipping agent is acceptable                                                        |
| Product Features | <ol> <li>Machine made whiskey decanter set with high quality</li> <li>Suitable for used in hotel, home, etc.</li> </ol> |
|                  | 3. It is eco-friendly                                                                                                   |
|                  | 4. Meet FDA test                                                                                                        |
| For your choices | 1. Different designs and sizes for choice                                                                               |
|                  | 2 .Any color painted, frost, electroplate, pattern laser carver processing                                              |
|                  | 3. Special package like shrink wrap, color gift box, white gift box etc.                                                |
|                  | 4. We have exclusive workers for quality control                                                                        |
|                  | 5. We have professional workshop and warehouse to ensure the delivery time                                              |
|                  |                                                                                                                         |