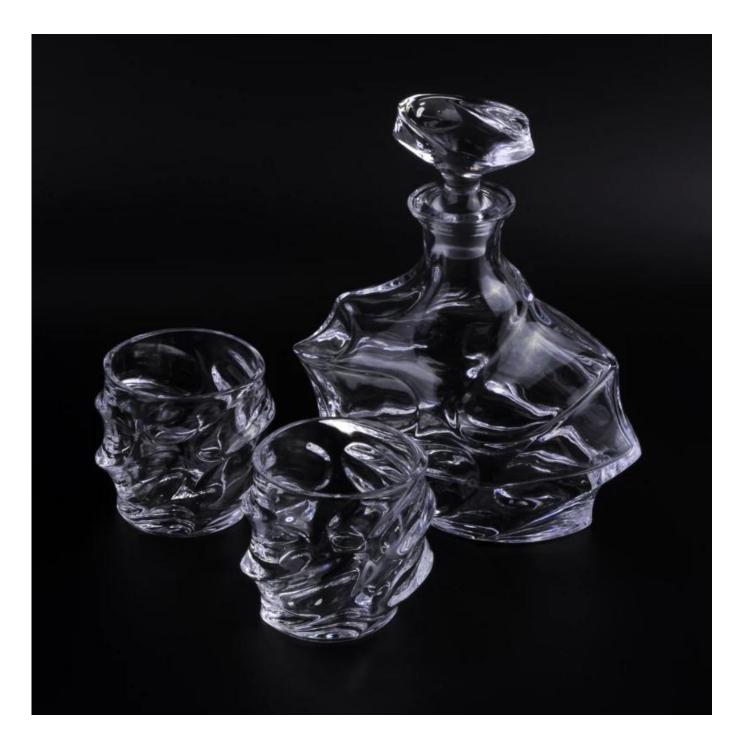

## Bohemia glass whiskey decanter set

| Product Details  |                                                                                                                         |
|------------------|-------------------------------------------------------------------------------------------------------------------------|
|                  |                                                                                                                         |
| Material         | high white material                                                                                                     |
| Process          | Semi-automatic/Machine made                                                                                             |
| Samples time     | 1. 5 days if at exist shaped and size of glass                                                                          |
|                  | 2. 15 days if need new shape or size of glass                                                                           |
| Packing          | Normal packing, 12 pcs per carton                                                                                       |
| Product Capacity | 500,000~1,000,000 pcs per month                                                                                         |
| Delivery time    | Within 35 days after the sample and order confirmed                                                                     |
| Payment terms    | 30% deposit by T/T in advance and the balance against the copy of B/L                                                   |
| Shipment         | By sea, by air, by Express and your shipping agent is acceptable                                                        |
| Product Features | <ol> <li>Machine made whiskey decanter set with high quality</li> <li>Suitable for used in hotel, home, etc.</li> </ol> |
|                  | 3. It is eco-friendly                                                                                                   |
|                  | 4. Meet FDA test                                                                                                        |
| For your choices | 1. Different designs and sizes for choice                                                                               |
|                  | 2 .Any color painted, frost, electroplate, pattern laser carver processing                                              |
|                  | 3. Special package like shrink wrap, color gift box, white gift box etc.                                                |
|                  | 4. We have exclusive workers for quality control                                                                        |
|                  | 5. We have professional workshop and warehouse to ensure the delivery time                                              |
|                  |                                                                                                                         |