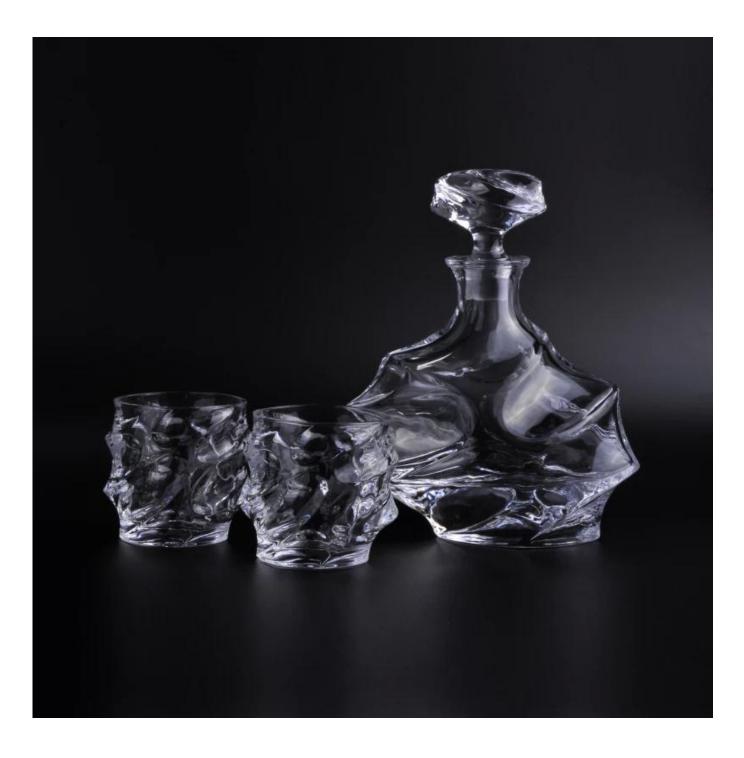

## Bohemia glass whiskey decanter set

| Product Details  |                                                                                                                         |
|------------------|-------------------------------------------------------------------------------------------------------------------------|
|                  |                                                                                                                         |
| Material         | high white material                                                                                                     |
| Process          | Semi-automatic/Machine made                                                                                             |
| Samples time     | 1. 5 days if at exist shaped and size of glass                                                                          |
|                  | 2. 15 days if need new shape or size of glass                                                                           |
| Packing          | Normal packing, 12 pcs per carton                                                                                       |
| Product Capacity | 500,000~1,000,000 pcs per month                                                                                         |
| Delivery time    | Within 35 days after the sample and order confirmed                                                                     |
| Payment terms    | 30% deposit by T/T in advance and the balance against the copy of B/L                                                   |
| Shipment         | By sea, by air, by Express and your shipping agent is acceptable                                                        |
| Product Features | <ol> <li>Machine made whiskey decanter set with high quality</li> <li>Suitable for used in hotel, home, etc.</li> </ol> |
|                  | 3. It is eco-friendly                                                                                                   |
|                  | 4. Meet FDA test                                                                                                        |
| For your choices | 1. Different designs and sizes for choice                                                                               |
|                  | 2 .Any color painted, frost, electroplate, pattern laser carver processing                                              |
|                  | 3. Special package like shrink wrap, color gift box, white gift box etc.                                                |
|                  | 4. We have exclusive workers for quality control                                                                        |
|                  | 5. We have professional workshop and warehouse to ensure the delivery time                                              |
|                  |                                                                                                                         |