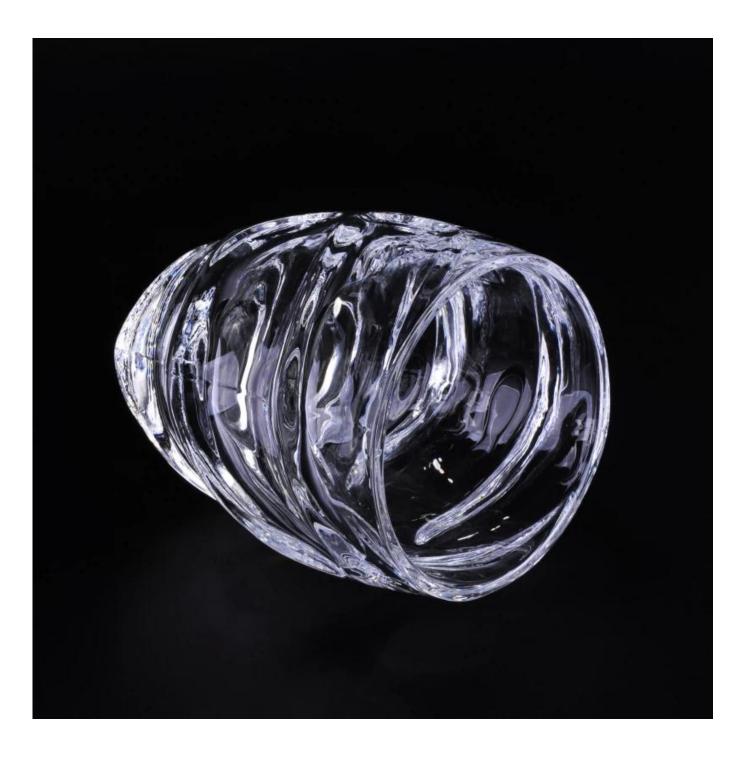

## Bohemia crystal whiskey glass cup













Office & Sample Room









## The features of month blown glass

- 1. Its advantage including abundance sculpt, technics, surface effects, color etc.
- 2. The quality is difficult control and the tolerance of the size, weight and shape are bigger.
- 3. The price is high and the product is limited for the special technic glass.

## **Method of application**

- 1. Using it under guide of the adult
- 2. Washing it with clean or boiling water before usage
- 3. No touching the rim of glass cup, try to take the bottom or the handle of it

## Cautions

- 1. Beer, red wine, white wine, beverage or hot water not be too full
- 2. To avoid to hurt your children's hand, please put it in the place where they can't reach
- 3. Avoid dropping ,Collision and strong impact
- 4. Not available for mi