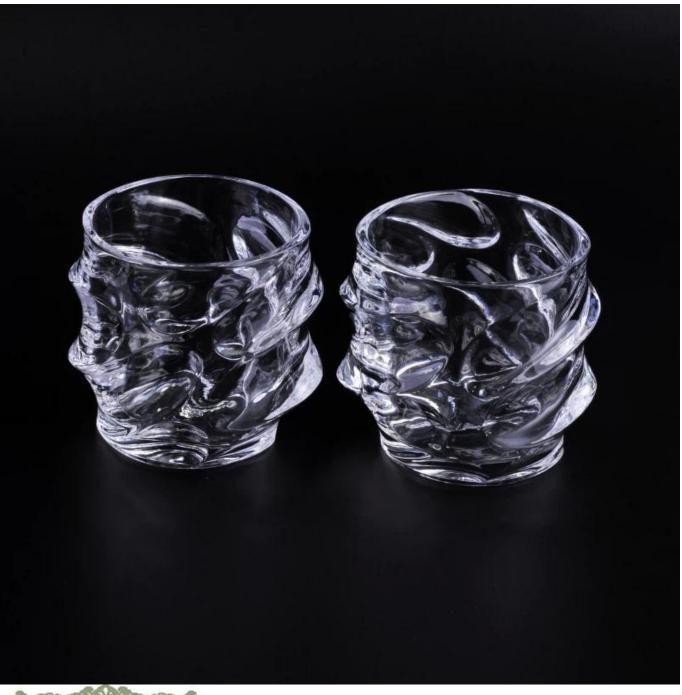

## Bohemia crystal whiskey glass cup

Office & Sample Room

## The features of month blown glass

- 1. Its advantage including abundance sculpt, technics, surface effects, color etc.
- 2. The quality is difficult control and the tolerance of the size, weight and shape are bigger.
- 3. The price is high and the product is limited for the special technic glass.