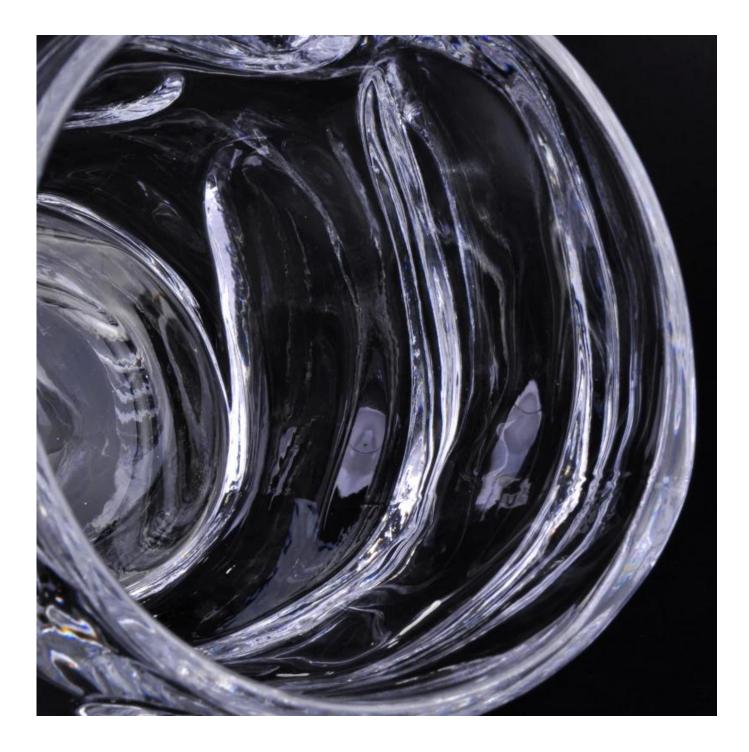

## Bohemia crystal whiskey glass cup

Office & Sample Room

## The features of month blown glass

- 1. Its advantage including abundance sculpt, technics, surface effects, color etc.
- 2. The quality is difficult control and the tolerance of the size, weight and shape are bigger.
- 3. The price is high and the product is limited for the special technic glass.