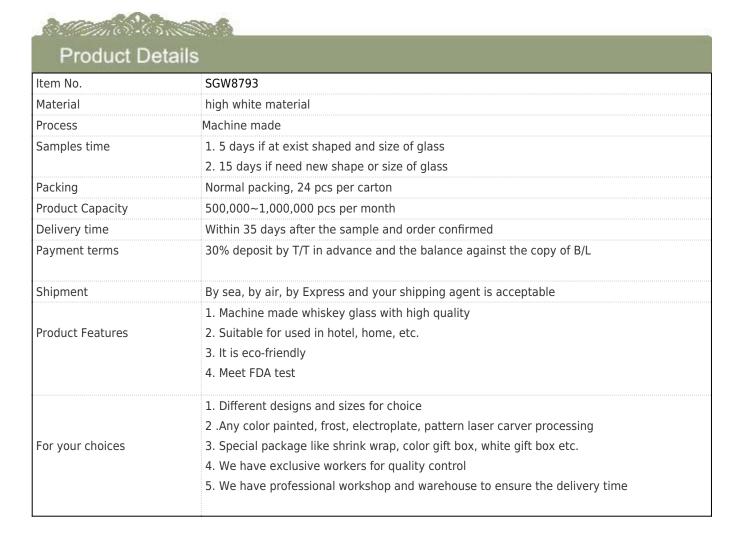

## Bohemia crystal whiskey glass cup













Office & Sample Room









## The features of month blown glass

- 1. Its advantage including abundance sculpt, technics, surface effects, color etc.
- 2. The quality is difficult control and the tolerance of the size, weight and shape are bigger.
- 3. The price is high and the product is limited for the special technic glass.

## **Method of application**

- 1. Using it under guide of the adult
- 2. Washing it with clean or boiling water before usage
- 3. No touching the rim of glass cup, try to take the bottom or the handle of it

## Cautions

- 1. Beer, red wine, white wine, beverage or hot water not be too full
- 2. To avoid to hurt your children's hand, please put it in the place where they can't reach
- 3. Avoid dropping ,Collision and strong impact
- 4. Not available