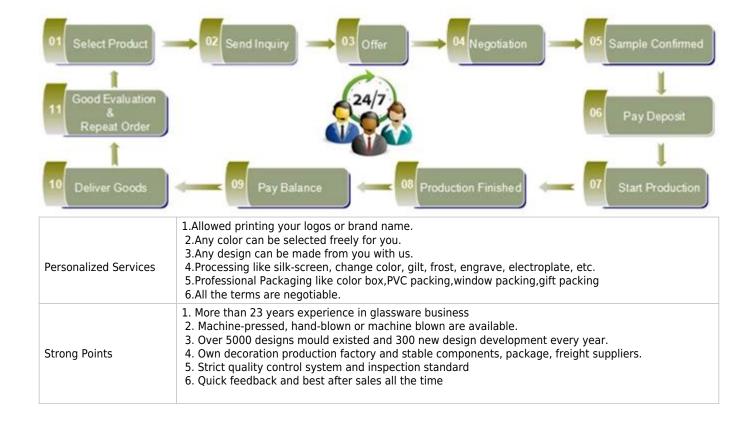

Order Guide

## **FAQ Here**

- 1) Can you combine many items assorted in one container in my first order?

  Yes, we can. But the quantity of each ordered item should reach our MOQ.
- 2) If any quality problem, how can you settle it for us?

- 3) why you choose us?
- 1. We have rich experiences in glassware trade for more than 20 years and the most professional team.
- 2. We have 10 production line and can manufacture 15 million pieces per month, we have strict processes enable us to maintain an acceptance rate above 99%.
- 3. We work with more than 1800 clients in about 80 countries.
- 4) How about your MOQ?

Different kind products will be different MOQ, for some glassware in stock, small orders are acceptable.

5) How many people in your R&D department?

We have 5 professional designers, and they will develop 15 innovative designs monthly.

6) Can you give me a discount about the price?

The price depends on your quantity, if you want good price with small order, you can make more quantity in one time, and leave them in our warehouse, we will keep the goods for you until you need.