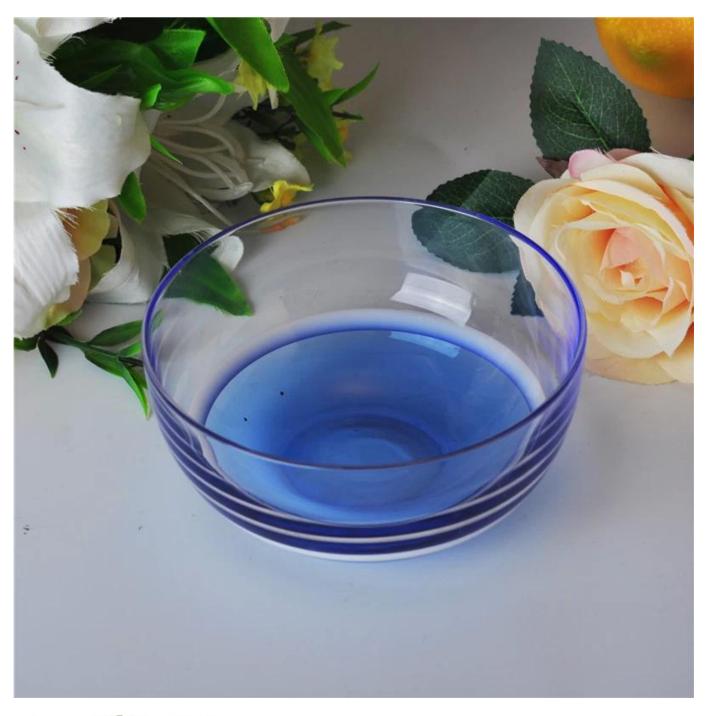

## Blue color mixture with clear and white glass candle holder













## Similar Products Link





Shenzhen Sunny Glassware Co.,Ltd was established in 1992. We have been in this industry area for more than 20 years, as a professional manufacturer, we specialized in designing glassware, manufacturing glassware as well as exporting. Our products lines range from handmade to machine made. We already produced abundant products such as glass tumbler, borosilicate glass, shot glass, vase,bowl, candle holder, stemware, ashtray ,tabkeware, driking glass, etc. all the daily use glassware, in total there are more than 4,000 different styles. We have an excellent design team for innovative product creation and strict QC tearm for quality asurance. OEM/ODM serverice are supported as well.









Order Guide



## **FAQ Here**

- 1) Can you combine many items assort