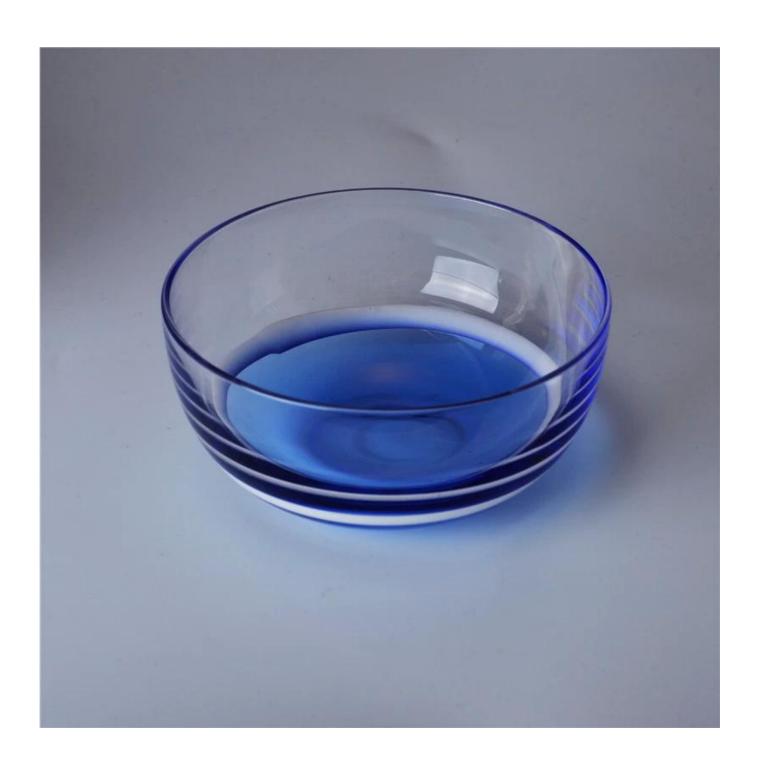

## Blue color mixture with clear and white glass candle holder













## Similar Products Link





Shenzhen Sunny Glassware Co.,Ltd was established in 1992. We have been in this industry area for more than 20 years, as a professional manufacturer, we specialized in designing glassware, manufacturing glassware as well as exporting. Our products lines range from handmade to machine made. We already produced abundant products such as glass tumbler, borosilicate glass, shot glass, vase,bowl, candle holder, stemware, ashtray ,tabkeware, driking glass, etc. all the daily use glassware, in total there are more than 4,000 different styles. We have an excellent design team for innovative product creation and strict QC tearm for quality asurance. OEM/ODM serverice are supported as well.









Order Guide



## **FAQ Here**

- 1) Can you combine many items asso