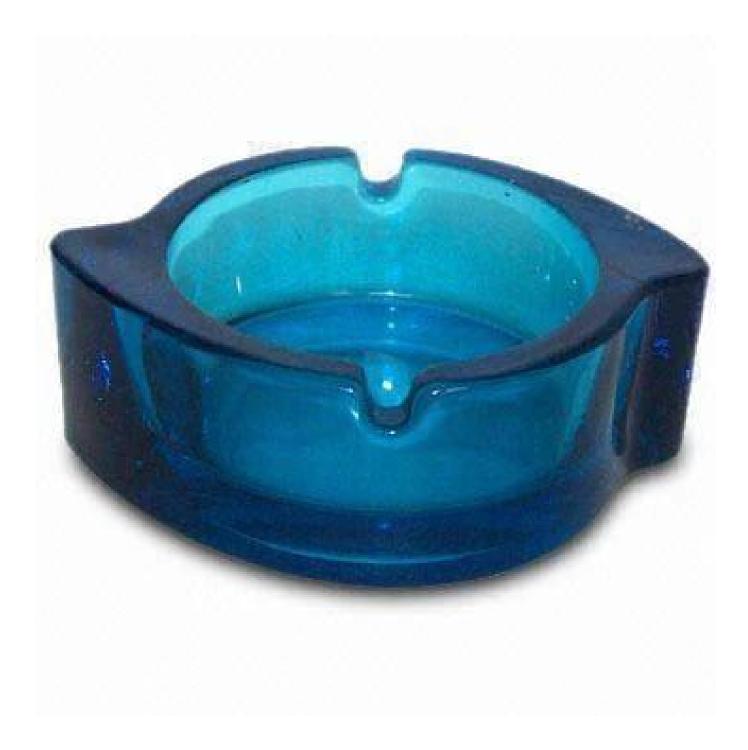

## Blue Machine Pressed Glass Cigar Ashtray

| Product Details  |                                                                                                                                                                                                        |
|------------------|--------------------------------------------------------------------------------------------------------------------------------------------------------------------------------------------------------|
| Product ID       | SA1089                                                                                                                                                                                                 |
| Material         | Hight White Glass Cigar Ashtray                                                                                                                                                                        |
| Crafts           | Machine Pressed Ashtray                                                                                                                                                                                |
| Capacity         | 500,000 to 1,000,000 / month                                                                                                                                                                           |
| Sample Time      | <ol> <li>5 days if at exit shaped and size of glass.</li> <li>15 days if need new shape or size of glass.</li> </ol>                                                                                   |
| Delivery Time    | Within 35 days after the sample and order confirmed                                                                                                                                                    |
| Payment Terms    | T / T 30% down payment, pay the balance due to see a copy of the bill of lading                                                                                                                        |
| Transport        | By sea,by air,by Express and your shipping agent is acceptable                                                                                                                                         |
| Product Features | <ol> <li>Machine pressed Glass Cigar Ashtray</li> <li>Usage:used in pub, hotel, restaurants, hotel,etc</li> <li>Professional Q/C for quality control.</li> <li>Meet FDA test and food grade</li> </ol> |