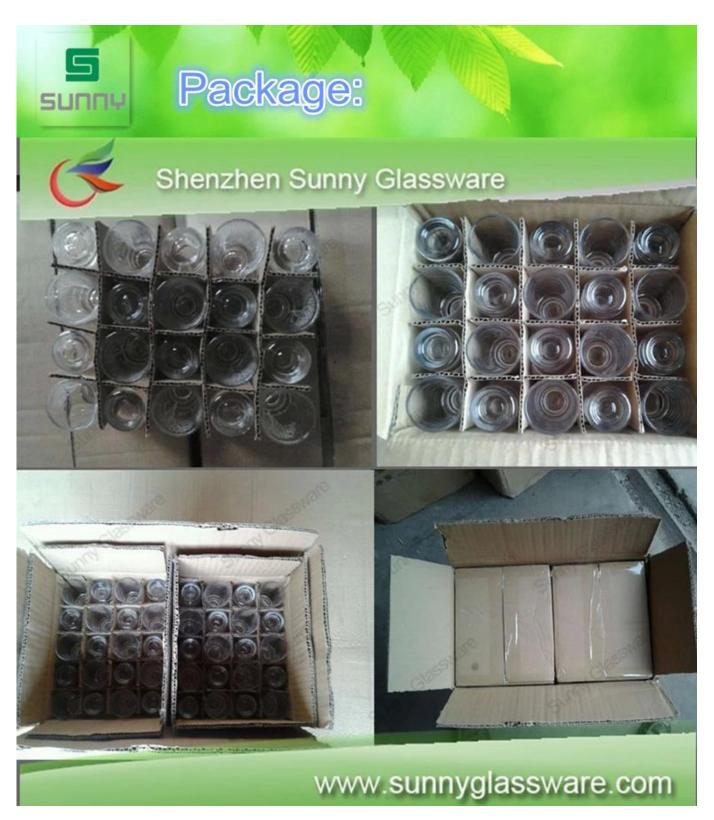

## **Product Details:**

| Item No.         | SA8031                                                                     |
|------------------|----------------------------------------------------------------------------|
| Material         | High white glass                                                           |
| Process          | Machine blown                                                              |
| Samples time     | 1. 5 days if at exit shaped and size of glass                              |
|                  | 2. 15 days if need new shape or size of glass                              |
| Packing          | Normal packing,72 pcs into export carton, carton with cardboard divider    |
| Product Capacity | 500,000~1,000,000 pcs per month                                            |
| Delivery time    | Within 35 days after the sample and order confirmed                        |
| Payment terms    | 30% deposit by T/T in advance and the balance against the copy of B/L      |
| Shipment         | By sea, by air, by Express and your shipping agent is acceptable           |
| Product Features | 1. Machine pressed glass cup with high quality                             |
|                  | 2. Suitable for used in hotel, home, etc.                                  |
|                  | 3. It is eco-friendly                                                      |
|                  | 4. Meet CE & FDA test & CA 65 test                                         |
| For your choices | 1. Different designs and sizes for choice                                  |
|                  | 2 .Any color painted, frost, electroplate, pattern laser carver processing |
|                  | 3. Special package like shrink wrap, color gift box, white gift box etc.   |
|                  | 4. We have exclusive workers for quality control                           |
|                  | 5. We have professional workshop and warehouse to ensure the delivery time |