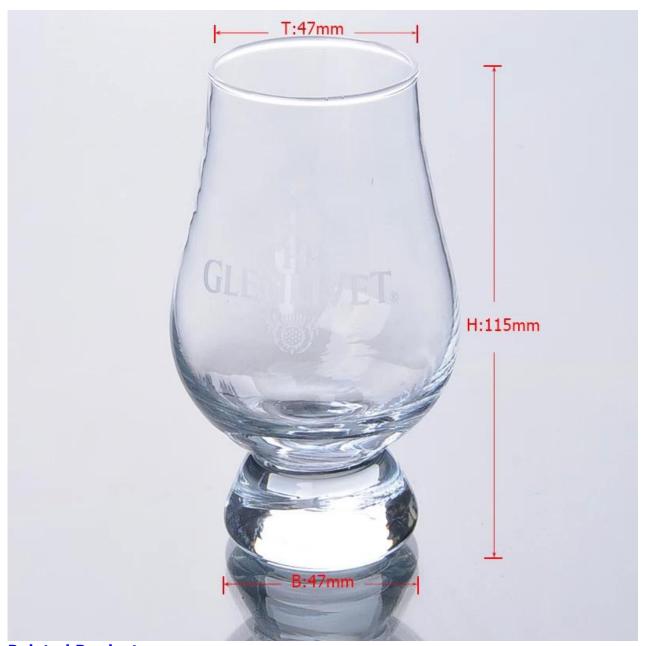

| 2. Suitable for used in hotel, home, etc.                                  |
|                  | 3. It is eco-friendly                                                      |
|                  | 4. Meet CE & FDA test & CA 65 test                                         |
| For your choices | 1. Different designs and sizes for choice                                  |
|                  | 2 .Any color painted, frost, electroplate, pattern laser carver processing |
|                  | 3. Special package like shrink wrap, color gift box, white gift box etc.   |
|                  | 4. We have exclusive workers for quality control                           |
|                  | 5. We have professional workshop and warehouse to ensure the delivery time |

## **Product Photo:**





# **Related Products:**



















### Method of application:

- 1. Using it under guide of the adult
- 2. Washing it with clean or boiling water before usage
- 3. No touching the rim of glass cup,try to take the bottom or the handle of it

#### Cautions:

- 1. Beer, red wine, white wine, beverage or hot water not be too full
- 2. To avoid to hurt your children's hand , please put it in the place where they can't reach
- 3. Avoid dropping ,Collision and strong impact
- 4. Not available for microwave oven
- 5. To prevent it from cracking, do not put it over open fire directly

For more <u>blown glass cup</u> or any glassware, please visit our website: http://www.okcandle.com/ Or here may help you know more about us: **FAQ**