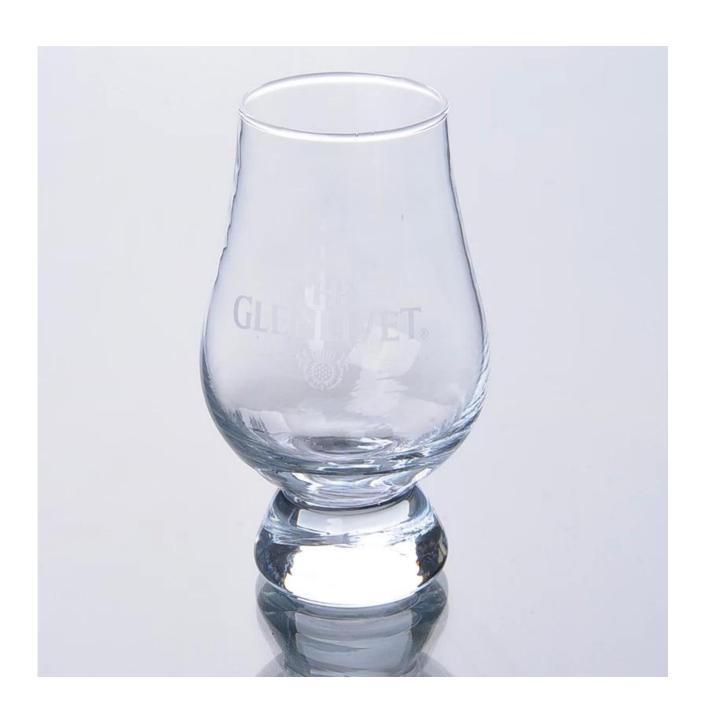

| 2. Suitable for used in hotel, home, etc.                                  |
|                  | 3. It is eco-friendly                                                      |
|                  | 4. Meet CE & FDA test & CA 65 test                                         |
| For your choices | 1. Different designs and sizes for choice                                  |
|                  | 2 .Any color painted, frost, electroplate, pattern laser carver processing |
|                  | 3. Special package like shrink wrap, color gift box, white gift box etc.   |
|                  | 4. We have exclusive workers for quality control                           |
|                  | 5. We have professional workshop and warehouse to ensure the delivery time |

## **Product Photo:**





# **Related Products:**



















### Method of application:

- 1. Using it under guide of the adult
- 2. Washing it with clean or boiling water before usage
- 3. No touching the rim of glass cup,try to take the bottom or the handle of it

#### Cautions:

- 1. Beer, red wine, white wine, beverage or hot water not be too full
- 2. To avoid to hurt your children's hand , please put it in the place where they can't reach
- 3. Avoid dropping ,Collision and strong impact
- 4. Not available for microwave oven
- 5. To prevent it from cracking, do not put it over open fire directly

For more <u>blown glass cup</u> or any glassware, please visit our website: http://www.okcandle.com/ Or here may help you know more about us: **FAQ**