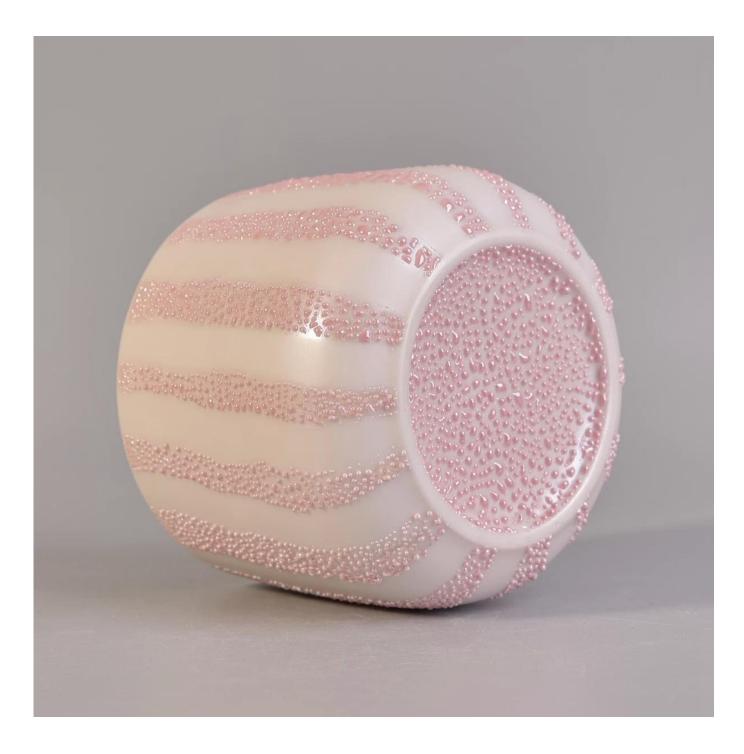

# Black inside special glazed candle making holders

| S.Como           | 28mcma                                                                                                                                                                                                                                                                                               |
|------------------|------------------------------------------------------------------------------------------------------------------------------------------------------------------------------------------------------------------------------------------------------------------------------------------------------|
| Product          | Details                                                                                                                                                                                                                                                                                              |
| ltem number.     | SGSN17042404                                                                                                                                                                                                                                                                                         |
| Material         | Ceramic                                                                                                                                                                                                                                                                                              |
| Handle           | Hand made candle holder                                                                                                                                                                                                                                                                              |
| Samples time     | <ol> <li>5 days if there is a form and size of the glass</li> <li>15 days, if you need a new shape and size glass</li> </ol>                                                                                                                                                                         |
| Packaging        | Normal packing, 4 pieces in inner box, 48 pieces in box                                                                                                                                                                                                                                              |
| Product Capacity | 500,000 ~ 1,000,000 pieces per month                                                                                                                                                                                                                                                                 |
| Product Features | <ol> <li>Hand made <u>Votive candle holder</u> from high quality</li> <li>Suitable for use in hotel, house, wedding <u>ceramic candle holder</u> etc.</li> <li>Eco-friendly <u>candlestick</u>, unique shape <u>ceramic candle container</u>.</li> <li>ASTM, 100% lead&amp; cadmium free.</li> </ol> |
| Delivery time    | Within 35 days after the sample and in order confirmed                                                                                                                                                                                                                                               |
| Shipment         | By sea, by air, by express and the delivery agent acceptable                                                                                                                                                                                                                                         |

### **Professional services**

1. Various designs and sizes <u>candle holders</u> for selection.

- 2 Any color painted, cold, electroplating, laser, glazing candle jar model Processing is available
- 3. Special package as shrink film, color gift box, white gift box, etc.
- 4. We are exclusive of employees for quality control
- 5. We have a professional workshop and warehouse for ensure delivery time