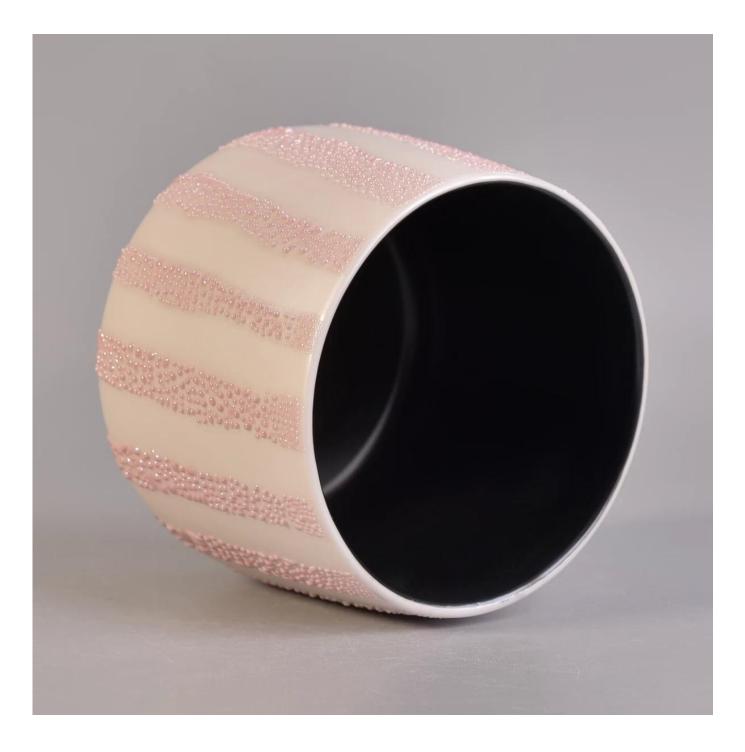

# Black inside special glazed candle making holders

| S.Como           | 28mcma                                                                                                                                                                                                                                                                                               |
|------------------|------------------------------------------------------------------------------------------------------------------------------------------------------------------------------------------------------------------------------------------------------------------------------------------------------|
| Product          | Details                                                                                                                                                                                                                                                                                              |
| ltem number.     | SGSN17042404                                                                                                                                                                                                                                                                                         |
| Material         | Ceramic                                                                                                                                                                                                                                                                                              |
| Handle           | Hand made candle holder                                                                                                                                                                                                                                                                              |
| Samples time     | <ol> <li>5 days if there is a form and size of the glass</li> <li>15 days, if you need a new shape and size glass</li> </ol>                                                                                                                                                                         |
| Packaging        | Normal packing, 4 pieces in inner box, 48 pieces in box                                                                                                                                                                                                                                              |
| Product Capacity | 500,000 ~ 1,000,000 pieces per month                                                                                                                                                                                                                                                                 |
| Product Features | <ol> <li>Hand made <u>Votive candle holder</u> from high quality</li> <li>Suitable for use in hotel, house, wedding <u>ceramic candle holder</u> etc.</li> <li>Eco-friendly <u>candlestick</u>, unique shape <u>ceramic candle container</u>.</li> <li>ASTM, 100% lead&amp; cadmium free.</li> </ol> |
| Delivery time    | Within 35 days after the sample and in order confirmed                                                                                                                                                                                                                                               |
| Shipment         | By sea, by air, by express and the delivery agent acceptable                                                                                                                                                                                                                                         |

### **Professional services**

1. Various designs and sizes <u>candle holders</u> for selection.

- 2 Any color painted, cold, electroplating, laser, glazing candle jar model Processing is available
- 3. Special package as shrink film, color gift box, white gift box, etc.
- 4. We are exclusive of employees for quality control
- 5. We have a professional workshop and warehouse for ensure delivery time