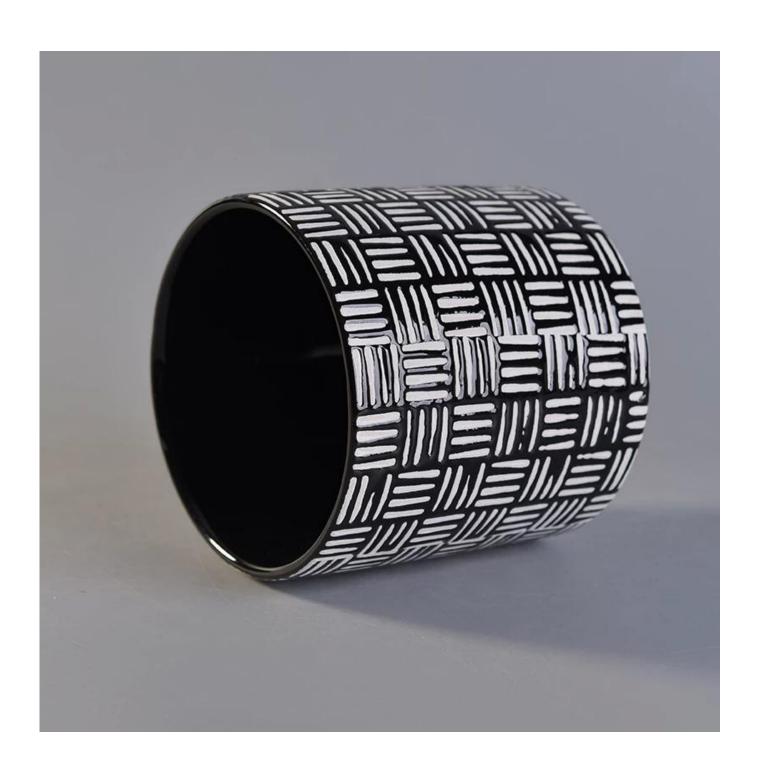

# Black embossed painted cylinder ceramic candle jars wholesale

# Product Details

| Item No. | SGYC17112307                                                   |
|----------|----------------------------------------------------------------|
| Sizes    | Top dia[]105mm  Bottom dia[]103mm  Height[]100mm  Weight[]459g |
|          | Capacity[]583ml                                                |