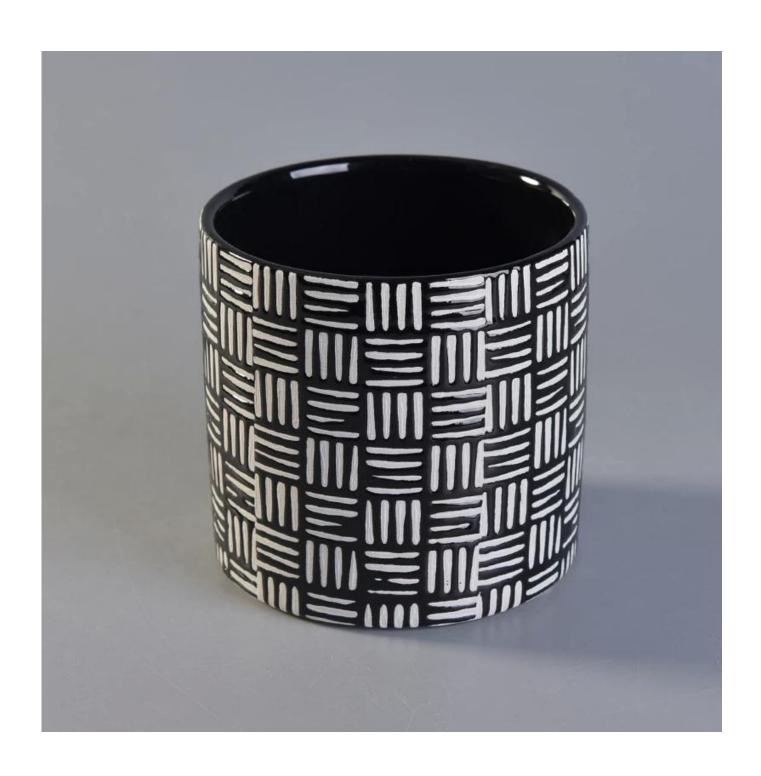

# Black embossed painted cylinder ceramic candle jars wholesale

# Product Details

| Item No. | SGYC17112307                                                   |
|----------|----------------------------------------------------------------|
| Sizes    | Top dia[]105mm  Bottom dia[]103mm  Height[]100mm  Weight[]459g |
|          | Capacity[]583ml                                                |