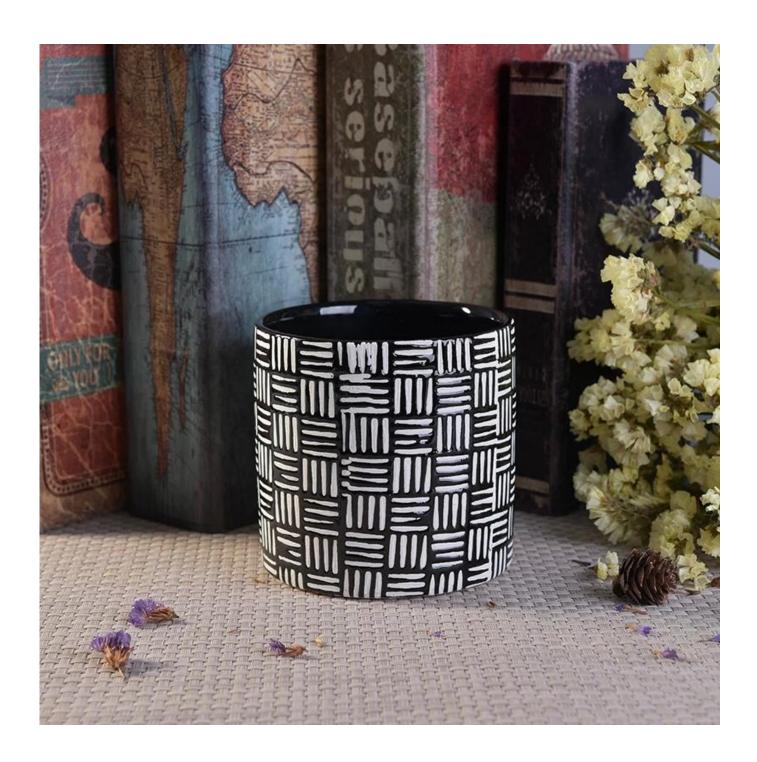

# Black embossed painted cylinder ceramic candle jars wholesale

# Product Details

| Item No. | SGYC17112307                                                   |
|----------|----------------------------------------------------------------|
| Sizes    | Top dia[]105mm  Bottom dia[]103mm  Height[]100mm  Weight[]459g |
|          | Capacity[]583ml                                                |