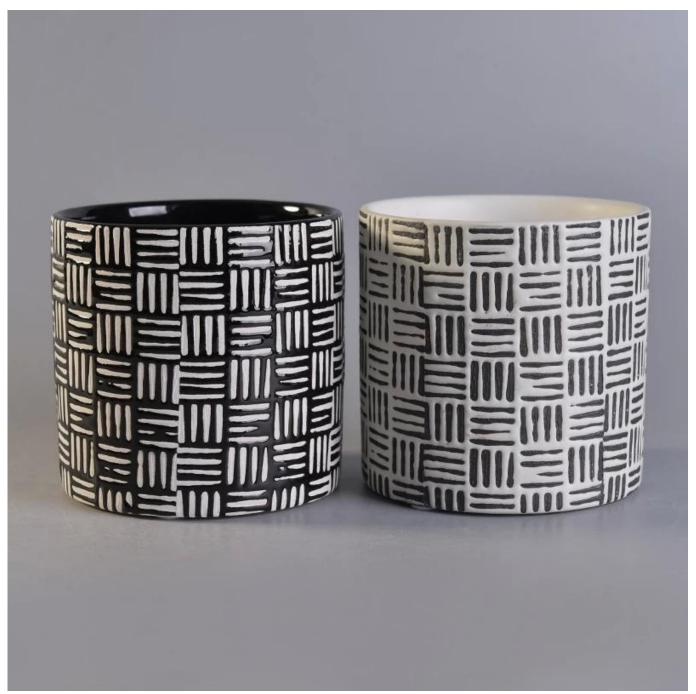

# Black embossed painted cylinder ceramic candle jars wholesale

# Product Details

| Item No. | SGYC17112307                                                   |
|----------|----------------------------------------------------------------|
| Sizes    | Top dia[]105mm  Bottom dia[]103mm  Height[]100mm  Weight[]459g |
|          | Capacity[]583ml                                                |