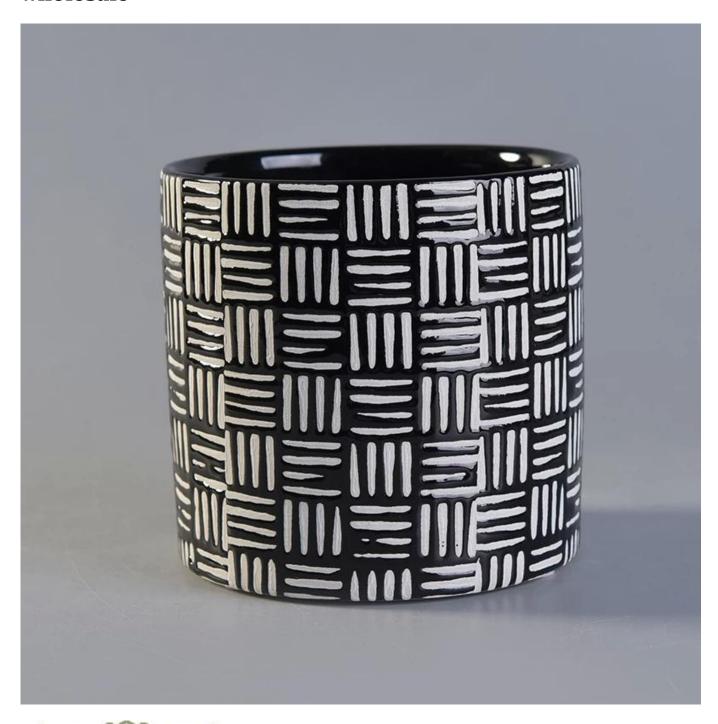

# Black embossed painted cylinder ceramic candle jars wholesale

# Product Details

| Item No. | SGYC17112307                                                   |
|----------|----------------------------------------------------------------|
| Sizes    | Top dia[]105mm  Bottom dia[]103mm  Height[]100mm  Weight[]459g |
|          | Capacity[]583ml                                                |