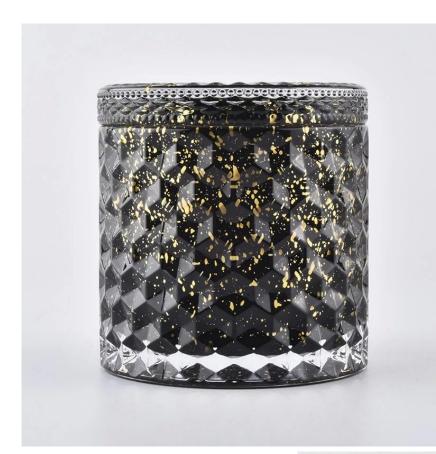

# 17oz Amber Square Unique Glass Candle Jar

Sunny Glassware not only makes OEM/ODM orders, but also helps many brands start with product concepts.

Black Geo Cut Glass Candle Jars With Lids

# Flexible size design can quickly expand your market

Lid: Dia:101mm Height:17mm Weight:165g

Jar: Dla:100mm Height:90mm Weight:525g Capacity:440 ml

We turn your ideas into creative fragrance products and sell them in the local market.