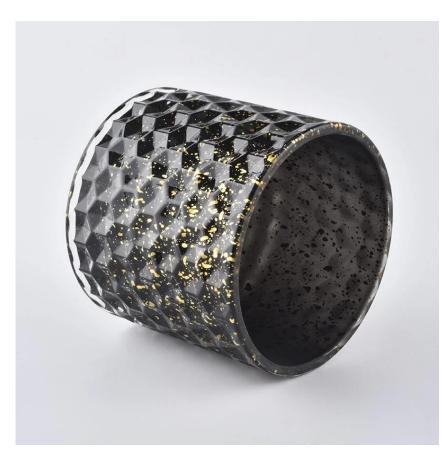

# 17oz Amber Square Unique Glass Candle Jar

Sunny Glassware not only makes OEM/ODM orders, but also helps many brands start with product concepts.

Black Geo Cut Glass Candle Jars With Lids

# Flexible size design can quickly expand your market

Lid: Dia:101mm Height:17mm Weight:165g

Jar: Dla:100mm Height:90mm Weight:525g Capacity:440 ml

We turn your ideas into creative fragrance products and sell them in the local market.