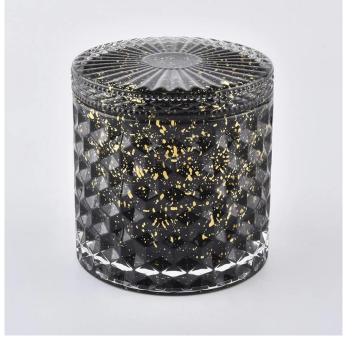

# 17oz Amber Square Unique Glass Candle Jar

Sunny Glassware not only makes OEM/ODM orders, but also helps many brands start with product concepts.

Black Geo Cut Glass Candle Jars With Lids

# Flexible size design can quickly expand your market

Lid: Dia:101mm Height:17mm Weight:165g

Jar: Dla:100mm Height:90mm Weight:525g Capacity:440 ml

We turn your ideas into creative fragrance products and sell them in the local market.