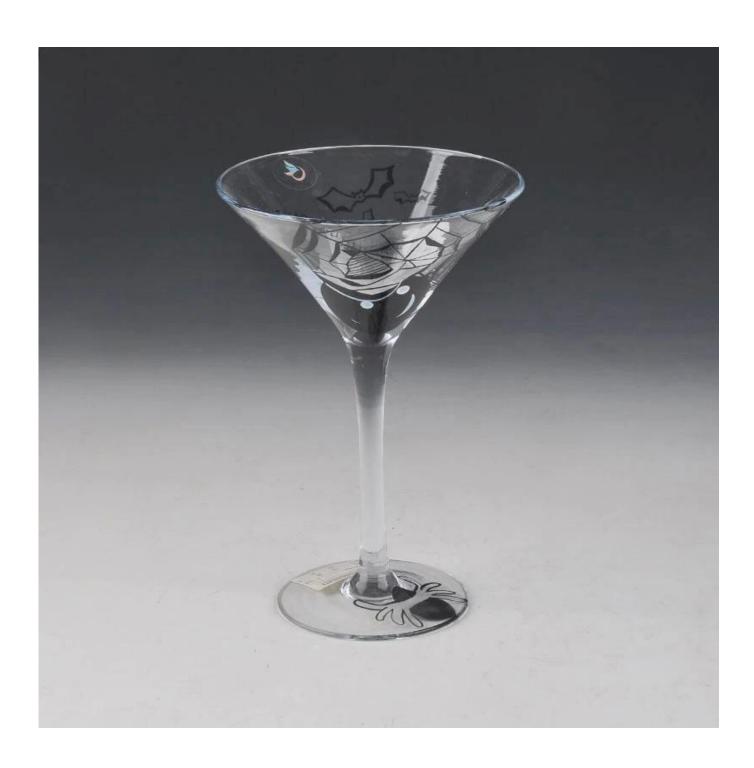

## Big round stemware beer glass cup

| Product Details  |                                                                                                         |
|------------------|---------------------------------------------------------------------------------------------------------|
| Product ID       | SGH7001                                                                                                 |
| Material         | Glass stem glassware                                                                                    |
| Crafts           | Hand made stem glass cup                                                                                |
| Product Capacity | 1000~5000 units per day                                                                                 |
| Packing          | Normal packing,Individual gift box,PVC box,window box,color box,white box,ect.                          |
| Deep Processing  | Hand Painting                                                                                           |
| Sample Time      | 5-7 days after confirming.                                                                              |
| Delivery Time    | 30-45 days after sample and order confirmed.                                                            |
| Payment Terms    | T / T 30% down payment, pay the balance due to see a copy of the bill of lading                         |
| Transport        | Maritime transport, air transport, international express delivery; guests designated freight forwarding |
|                  | 1.Certifications:FDA, Dishwasher Test,SGS, ISO9001                                                      |
|                  | 2.OEM/ODM Are Available                                                                                 |
| Product Features | 3.usage:Martini whisky glass cup, White Wine Stemware For club,pub or party etc.                        |
|                  | 4.Good service:Customer is the first                                                                    |