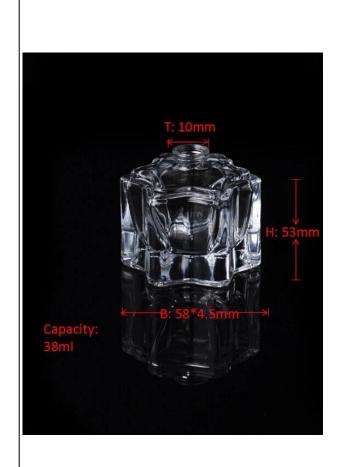

## **Best Quality empty glass perfume bottles / empty perfume bottles for sale**

| Item name       | Best Quality empty glass<br>perfume bottles / empty<br>perfume bottles for sale                                                                    |
|-----------------|----------------------------------------------------------------------------------------------------------------------------------------------------|
| Item No.        | SGJX15110308                                                                                                                                       |
| Size            | T:10mm*B:58*4.5mm*H:53mm                                                                                                                           |
| Capacity/Weight | 104g/38ml                                                                                                                                          |
| Sample time     | 1.5 days if at exist shape and size of products 2.15 days if need new shape and size of products                                                   |
| Packing         | Normal safety packing<br>24pcs/36pcs/48pcs etc. per<br>export carton with egg divider                                                              |
| MOQ             | 100000pcs                                                                                                                                          |
| Delivery time   | Within 35 days after order confirmed                                                                                                               |
| Payment terms   | 30% deposit by T/T in advance,<br>the balance after showing the<br>copy of B/L                                                                     |
| Product feature | 1.High quality and competitve prices 2.Meet FDA, SGS,LFGB etc. test 3.Eco-friendly 4.Widely apply to Wedding, party, home, bar etc. 5.Machine made |