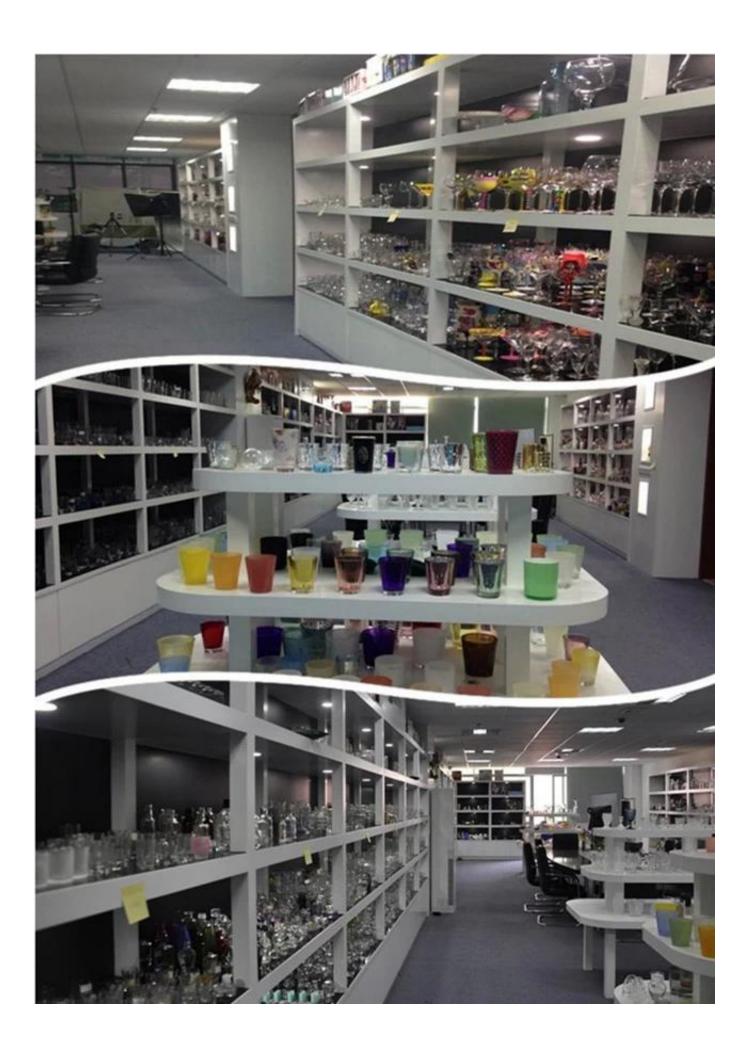

br>export carton with egg divider                                                              |
| MOQ             | 100000pcs                                                                                                                                          |
| Delivery time   | Within 35 days after order confirmed                                                                                                               |
| Payment terms   | 30% deposit by T/T in advance,<br>the balance after showing the<br>copy of B/L                                                                     |
| Product feature | 1.High quality and competitve prices 2.Meet FDA, SGS,LFGB etc. test 3.Eco-friendly 4.Widely apply to Wedding, party, home, bar etc. 5.Machine made |































## Factory Show



## Spray colour









For more information, please visit our website:  $\underline{www.okcandle.com}$