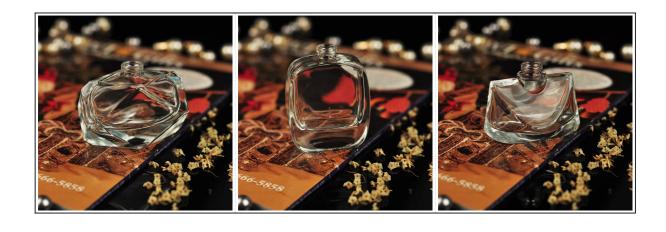

## **Best Quality empty glass perfume bottles / empty perfume bottles for sale**

| Item name       | Best Quality empty glass<br>perfume bottles / empty<br>perfume bottles for sale                                                                    |
|-----------------|----------------------------------------------------------------------------------------------------------------------------------------------------|
| Item No.        | SGJX15110308                                                                                                                                       |
| Size            | T:10mm*B:58*4.5mm*H:53mm                                                                                                                           |
| Capacity/Weight | 104g/38ml                                                                                                                                          |
| Sample time     | 1.5 days if at exist shape and size of products 2.15 days if need new shape and size of products                                                   |
| Packing         | Normal safety packing<br>24pcs/36pcs/48pcs etc. per<br>export carton with egg divider                                                              |
| MOQ             | 100000pcs                                                                                                                                          |
| Delivery time   | Within 35 days after order confirmed                                                                                                               |
| Payment terms   | 30% deposit by T/T in advance,<br>the balance after showing the<br>copy of B/L                                                                     |
| Product feature | 1.High quality and competitve prices 2.Meet FDA, SGS,LFGB etc. test 3.Eco-friendly 4.Widely apply to Wedding, party, home, bar etc. 5.Machine made |

## Spray colour

For more information, please visit our website:  $\underline{www.okcandle.com}$