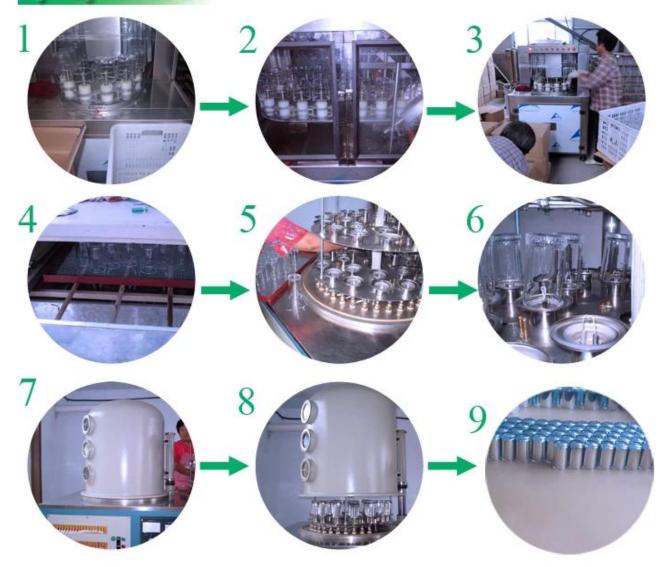

|
| MOQ             | 100000pcs                                                                                                                                          |
| Delivery time   | Within 35 days after order confirmed                                                                                                               |
| Payment terms   | 30% deposit by T/T in advance,<br>the balance after showing the<br>copy of B/L                                                                     |
| Product feature | 1.High quality and competitve prices 2.Meet FDA, SGS,LFGB etc. test 3.Eco-friendly 4.Widely apply to Wedding, party, home, bar etc. 5.Machine made |































## Factory Show



## Spray colour









For more information, please visit our website:  $\underline{www.okcandle.com}$