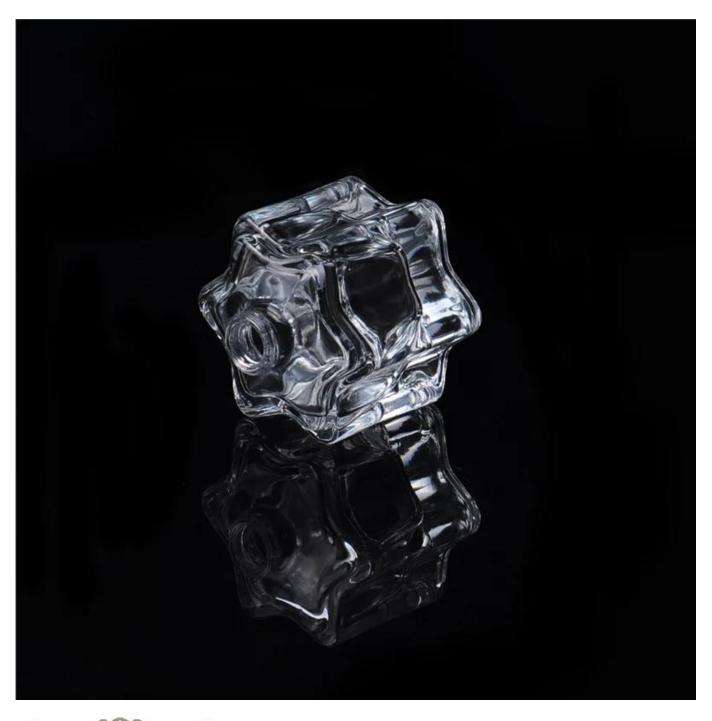

## **Best Quality empty glass perfume bottles / empty perfume bottles for sale**

| Item name       | Best Quality empty glass<br>perfume bottles / empty<br>perfume bottles for sale                                                                    |
|-----------------|----------------------------------------------------------------------------------------------------------------------------------------------------|
| Item No.        | SGJX15110308                                                                                                                                       |
| Size            | T:10mm*B:58*4.5mm*H:53mm                                                                                                                           |
| Capacity/Weight | 104g/38ml                                                                                                                                          |
| Sample time     | 1.5 days if at exist shape and size of products 2.15 days if need new shape and size of products                                                   |
| Packing         | Normal safety packing<br>24pcs/36pcs/48pcs etc. per<br>export carton with egg divider                                                              |
| MOQ             | 100000pcs                                                                                                                                          |
| Delivery time   | Within 35 days after order confirmed                                                                                                               |
| Payment terms   | 30% deposit by T/T in advance,<br>the balance after showing the<br>copy of B/L                                                                     |
| Product feature | 1.High quality and competitve prices 2.Meet FDA, SGS,LFGB etc. test 3.Eco-friendly 4.Widely apply to Wedding, party, home, bar etc. 5.Machine made |