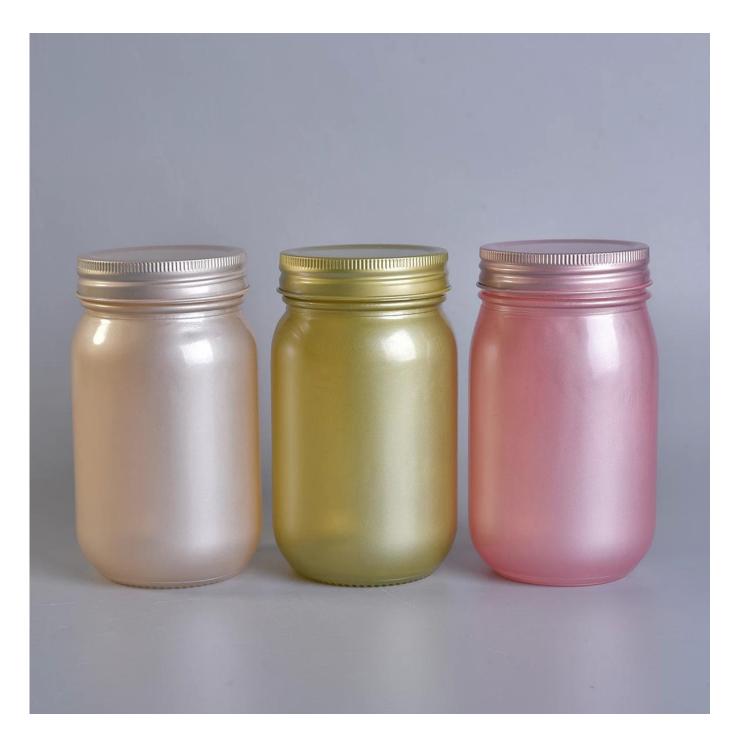

## **Glass Popar Glass Candle Container**

| All |                                                                                                                                                                                                                                                                     |
|-----------------------------------------|---------------------------------------------------------------------------------------------------------------------------------------------------------------------------------------------------------------------------------------------------------------------|
| Product Details                         |                                                                                                                                                                                                                                                                     |
| Itme Nos                                | SGWJ18030201                                                                                                                                                                                                                                                        |
| Size                                    | Top him: 70mm<br>Max dia: 78mm<br>Height: 135mm<br>Weight: 278g<br>Capacity: 500ml                                                                                                                                                                                  |
| color                                   | Any color printing on the glass is available                                                                                                                                                                                                                        |
| Material                                | Glass                                                                                                                                                                                                                                                               |
| Example                                 | 7 days                                                                                                                                                                                                                                                              |
| Payment terms                           | Deposit 30% by T / T in advance and balance after showing L / C copy                                                                                                                                                                                                |
| Certification                           | ASTM test (for candle holders)                                                                                                                                                                                                                                      |
| For your choice                         | <ol> <li>any logo printing on the glass body</li> <li>Any color painted, ice, electroplating, laser logo for finishing</li> <li>special packing such as shrink wrap, color gift box, white box and so on</li> <li>Any form, size meets your requirements</li> </ol> |