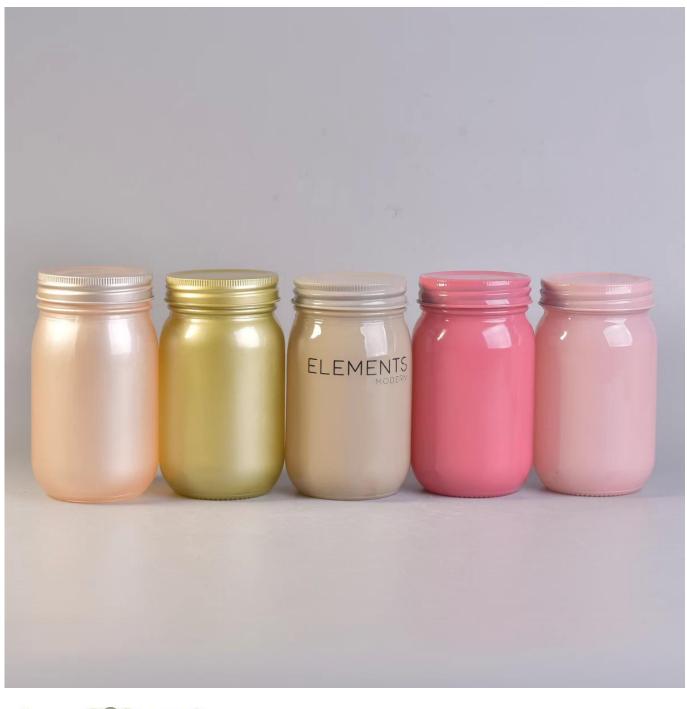

## **Glass Popar Glass Candle Container**

| All |                                                                                                                                                                                                                                                                     |
|-----------------------------------------|---------------------------------------------------------------------------------------------------------------------------------------------------------------------------------------------------------------------------------------------------------------------|
| Product Details                         |                                                                                                                                                                                                                                                                     |
| Itme Nos                                | SGWJ18030201                                                                                                                                                                                                                                                        |
| Size                                    | Top him: 70mm<br>Max dia: 78mm<br>Height: 135mm<br>Weight: 278g<br>Capacity: 500ml                                                                                                                                                                                  |
| color                                   | Any color printing on the glass is available                                                                                                                                                                                                                        |
| Material                                | Glass                                                                                                                                                                                                                                                               |
| Example                                 | 7 days                                                                                                                                                                                                                                                              |
| Payment terms                           | Deposit 30% by T / T in advance and balance after showing L / C copy                                                                                                                                                                                                |
| Certification                           | ASTM test (for candle holders)                                                                                                                                                                                                                                      |
| For your choice                         | <ol> <li>any logo printing on the glass body</li> <li>Any color painted, ice, electroplating, laser logo for finishing</li> <li>special packing such as shrink wrap, color gift box, white box and so on</li> <li>Any form, size meets your requirements</li> </ol> |