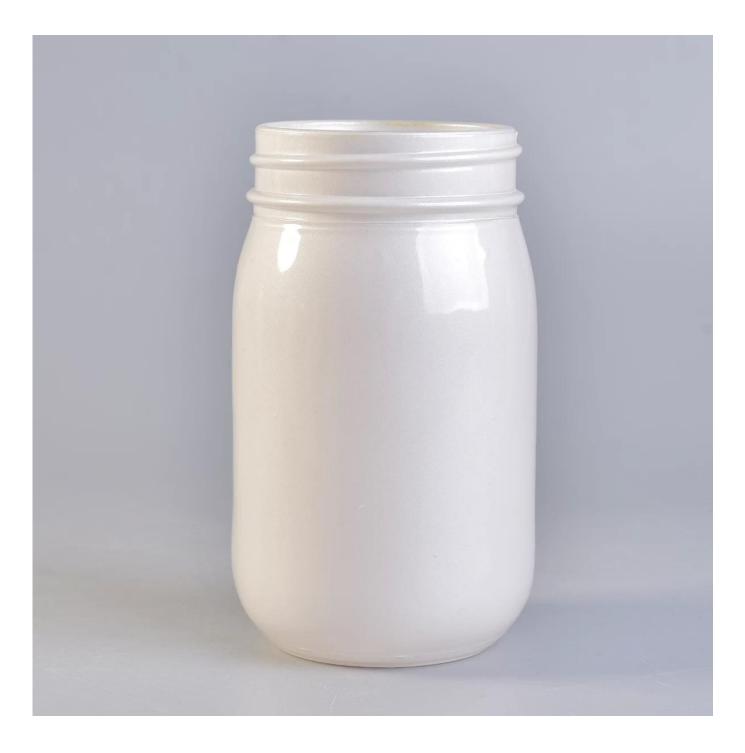

## **Glass Popar Glass Candle Container**

| All |                                                                                                                                                                                                                                                                     |
|-----------------------------------------|---------------------------------------------------------------------------------------------------------------------------------------------------------------------------------------------------------------------------------------------------------------------|
| Product Details                         |                                                                                                                                                                                                                                                                     |
| Itme Nos                                | SGWJ18030201                                                                                                                                                                                                                                                        |
| Size                                    | Top him: 70mm<br>Max dia: 78mm<br>Height: 135mm<br>Weight: 278g<br>Capacity: 500ml                                                                                                                                                                                  |
| color                                   | Any color printing on the glass is available                                                                                                                                                                                                                        |
| Material                                | Glass                                                                                                                                                                                                                                                               |
| Example                                 | 7 days                                                                                                                                                                                                                                                              |
| Payment terms                           | Deposit 30% by T / T in advance and balance after showing L / C copy                                                                                                                                                                                                |
| Certification                           | ASTM test (for candle holders)                                                                                                                                                                                                                                      |
| For your choice                         | <ol> <li>any logo printing on the glass body</li> <li>Any color painted, ice, electroplating, laser logo for finishing</li> <li>special packing such as shrink wrap, color gift box, white box and so on</li> <li>Any form, size meets your requirements</li> </ol> |