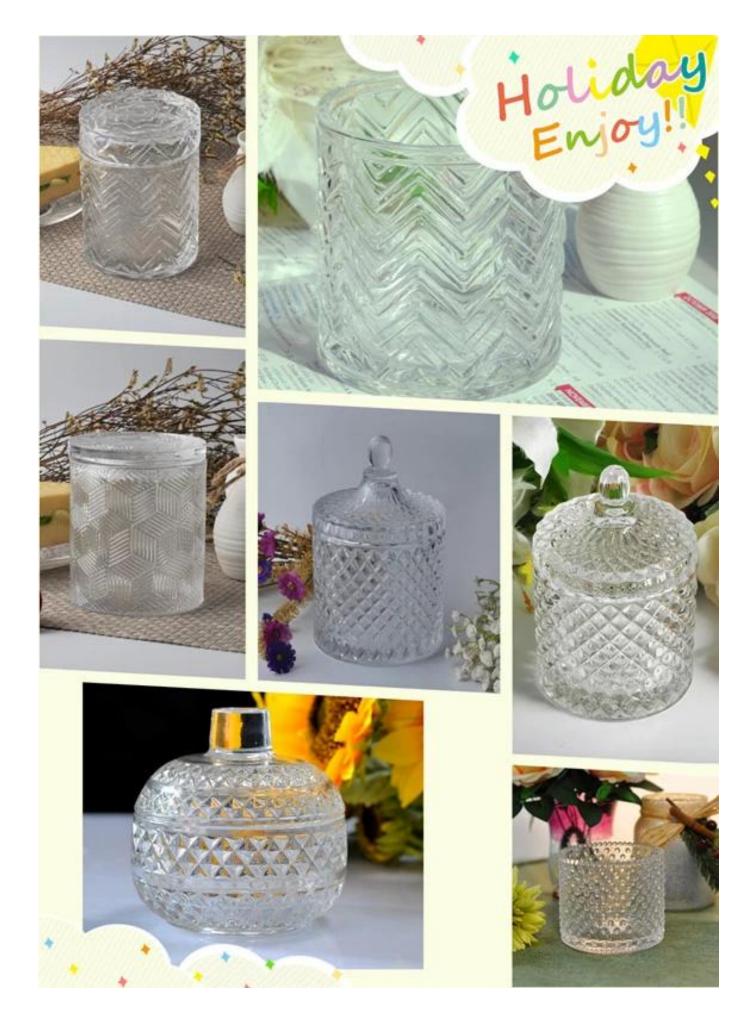

## **Glass Popar Glass Candle Container**

| All |                                                                                                                                                                                                                                                                     |
|-----------------------------------------|---------------------------------------------------------------------------------------------------------------------------------------------------------------------------------------------------------------------------------------------------------------------|
| Product Details                         |                                                                                                                                                                                                                                                                     |
| Itme Nos                                | SGWJ18030201                                                                                                                                                                                                                                                        |
| Size                                    | Top him: 70mm<br>Max dia: 78mm<br>Height: 135mm<br>Weight: 278g<br>Capacity: 500ml                                                                                                                                                                                  |
| color                                   | Any color printing on the glass is available                                                                                                                                                                                                                        |
| Material                                | Glass                                                                                                                                                                                                                                                               |
| Example                                 | 7 days                                                                                                                                                                                                                                                              |
| Payment terms                           | Deposit 30% by T / T in advance and balance after showing L / C copy                                                                                                                                                                                                |
| Certification                           | ASTM test (for candle holders)                                                                                                                                                                                                                                      |
| For your choice                         | <ol> <li>any logo printing on the glass body</li> <li>Any color painted, ice, electroplating, laser logo for finishing</li> <li>special packing such as shrink wrap, color gift box, white box and so on</li> <li>Any form, size meets your requirements</li> </ol> |