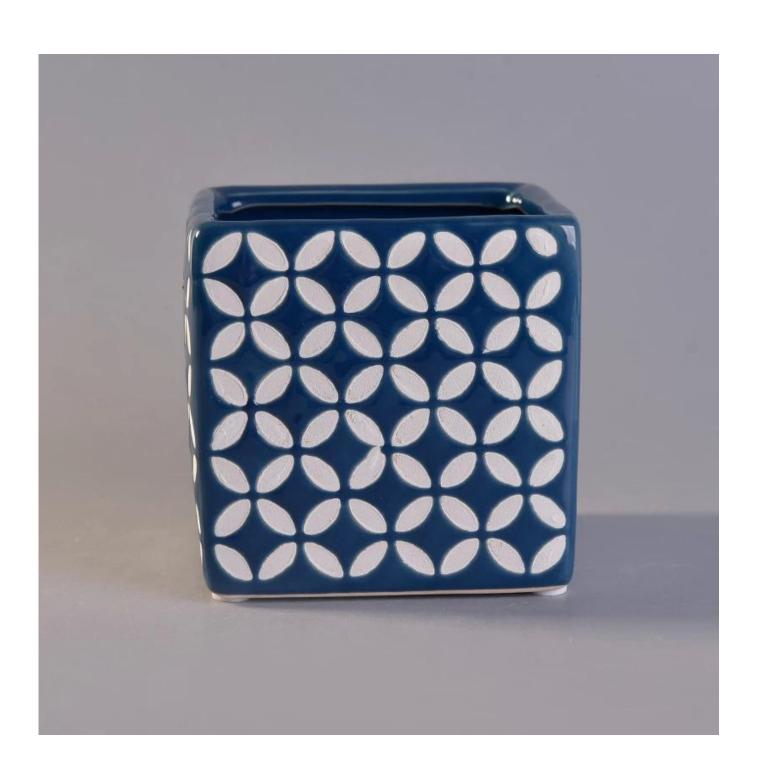

# Antique navy blue embossed square ceramic candle jars wholesale

# Product Details

| Item No. | SGYC17112310     |
|----------|------------------|
| Sizes    | Top dia∏103mm    |
|          | Bottom dia 103mm |
|          | Height⊡100mm     |
|          | Weight 588g      |
|          | Capacity∏682ml   |
|          |                  |