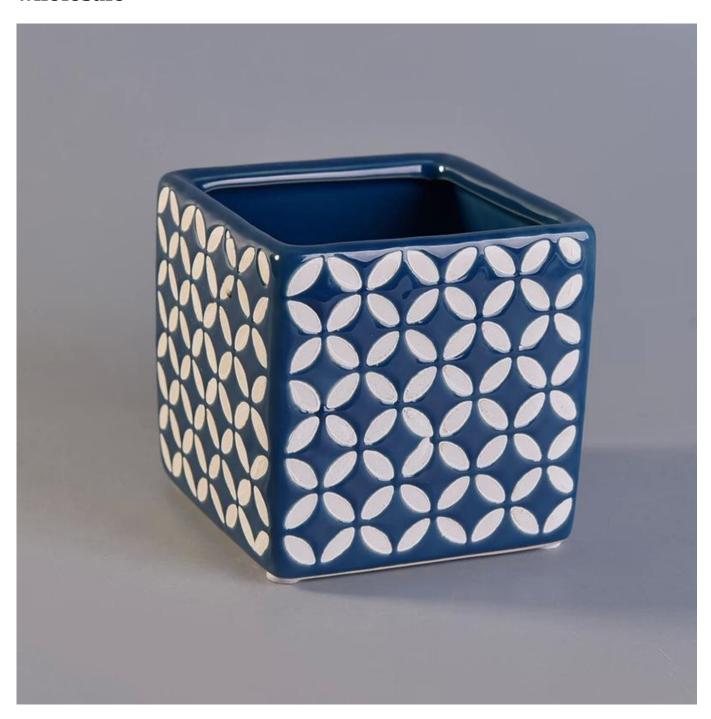

# Antique navy blue embossed square ceramic candle jars wholesale

# Product Details

| Item No. | SGYC17112310     |
|----------|------------------|
| Sizes    | Top dia∏103mm    |
|          | Bottom dia 103mm |
|          | Height⊡100mm     |
|          | Weight 588g      |
|          | Capacity∏682ml   |
|          |                  |