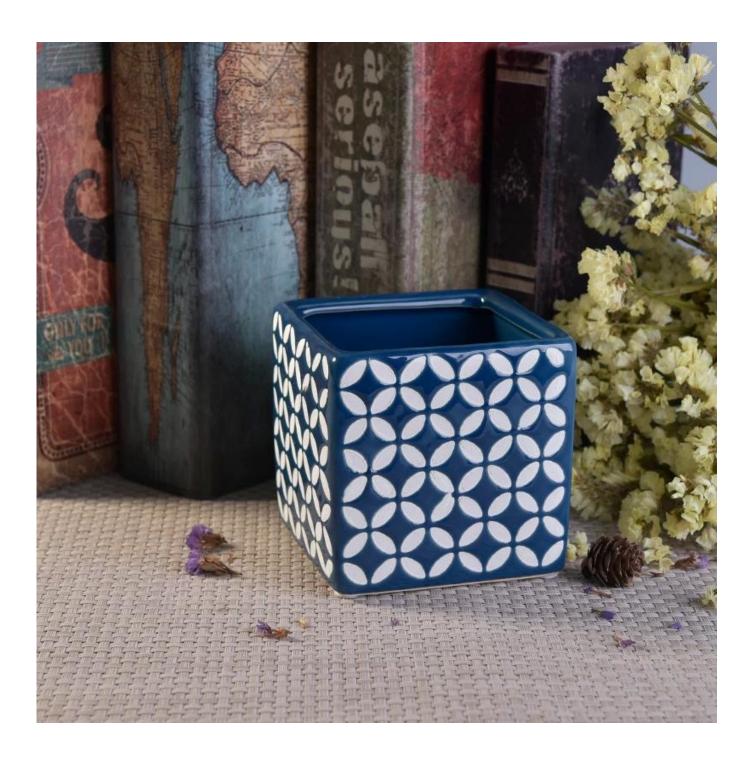

# Antique navy blue embossed square ceramic candle jars wholesale

# Product Details

| Item No. | SGYC17112310     |
|----------|------------------|
| Sizes    | Top dia∏103mm    |
|          | Bottom dia 103mm |
|          | Height⊡100mm     |
|          | Weight 588g      |
|          | Capacity∏682ml   |
|          |                  |