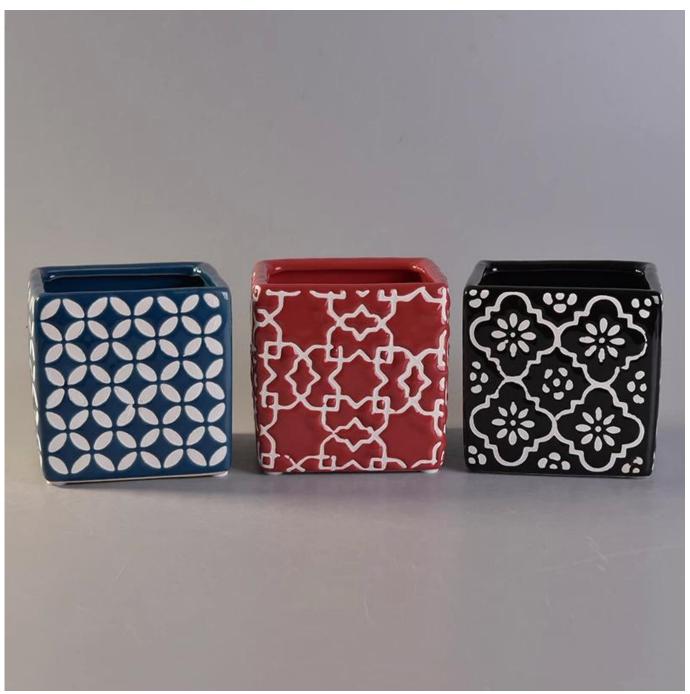

|
| MOQ          | 3000pcs                                                                                                                                                                                                                                                                                                                                                                                                                                                                                                                                                                                                                                                                                                 |













# **Matched accessories:**





Sunny Glassware is a leading candle holders supplier in China since 1992, our glass/ceramic/concrete candle jars etc. and matched accessorries

mainly export to USA, EU, AU over more than 24 years experience. We're strictly with the quality, our QC team inspect the products

from raw material to production then to packing step by step, the inspection strictly according to the AQL standard.

#### Our service as following:

- > Different shapes and sizes available, also welcome your own design.
- > Accessories: cap, glass/metal/wood lid, wax etc.
- > Decoration: decal, color coating, mercury, laser, frosted, plating etc.
- > Packing: normal safety packing, color/white/gift box packing, customized packing available.
- > Design power: more than 15 innovations