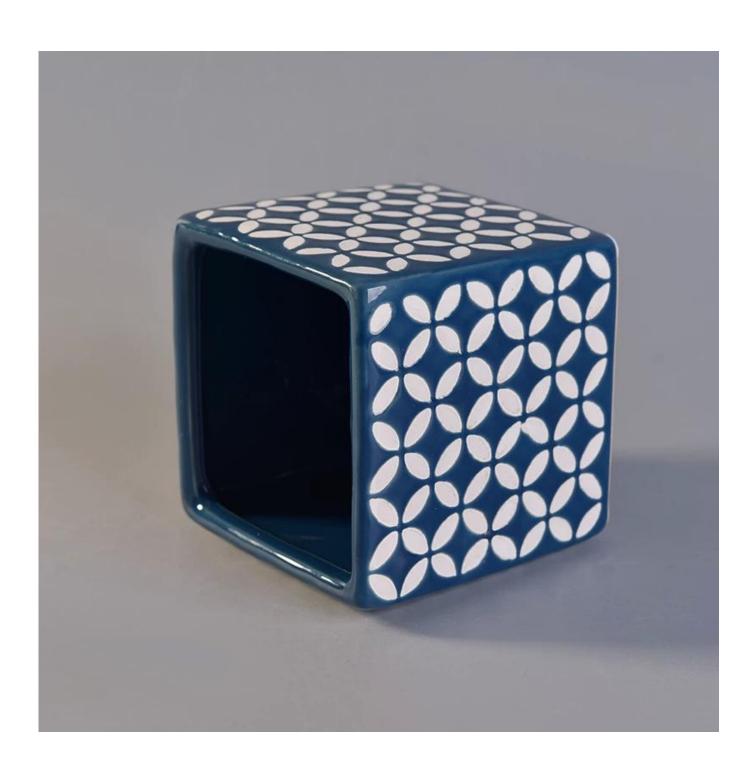

# Antique navy blue embossed square ceramic candle jars wholesale

# Product Details

| Item No. | SGYC17112310     |
|----------|------------------|
| Sizes    | Top dia∏103mm    |
|          | Bottom dia 103mm |
|          | Height⊡100mm     |
|          | Weight 588g      |
|          | Capacity∏682ml   |
|          |                  |