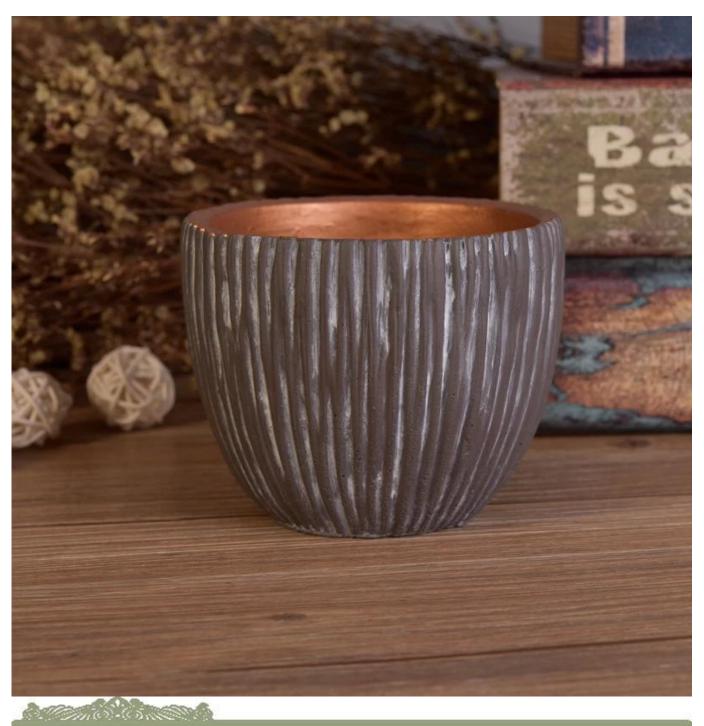

## Antique copper painted line debossed concrete candle jar

| Product Details             |                                                                                  |
|-----------------------------|----------------------------------------------------------------------------------|
|                             |                                                                                  |
| Material                    | Concrete                                                                         |
| Crafts                      | Hand made concrete candle container                                              |
| Proofing time               | 1. Existing products, sample time 5 days                                         |
|                             | 2. The need to re-mold, sample time 15 days                                      |
| Package                     | General packaging, 48 / Carton                                                   |
| Capacity                    | 500,000 to 1,000,000 / month                                                     |
| Delivery Time               | 35 days after sample and order confirmation                                      |
| Payment Terms               | T / T 30% down payment, pay the balance due to see a copy of the bill of         |
|                             | lading                                                                           |
| Transport  Product Features | Maritime transport, air transport, international express delivery; guests        |
|                             | designated freight forwarding                                                    |
|                             | 1. Hand made <u>candle container</u>                                             |
|                             | 2. Can be used in hotels, home,bar,etc                                           |
|                             | 3. Environmental material                                                        |
|                             | 4. FDA test, CA65 test                                                           |
| For you to choose           | 1. satisfy your different design and size                                        |
|                             | 2. Any color of paint, frosting, electroplating, laser engraving can be done     |
|                             | 3. provide special packaging such as shrink film, color gift box, white gift box |
|                             | 4. We have a dedicated quality control team to control product quality           |
|                             | 5. We have professional production bases and warehouses to ensure delivery       |