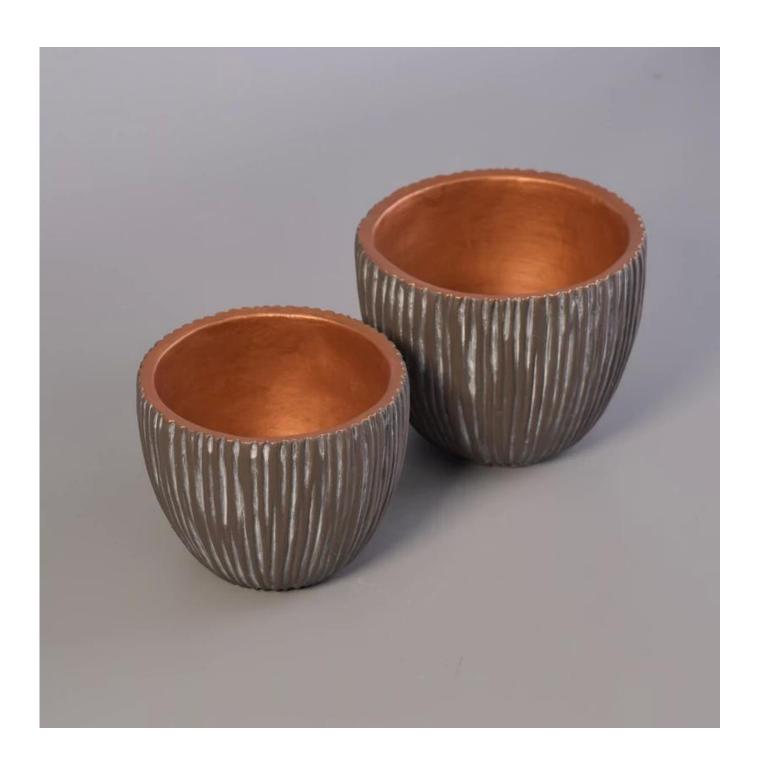

## Antique copper painted line debossed concrete candle jar

| Product Details             |                                                                                  |
|-----------------------------|----------------------------------------------------------------------------------|
|                             |                                                                                  |
| Material                    | Concrete                                                                         |
| Crafts                      | Hand made concrete candle container                                              |
| Proofing time               | 1. Existing products, sample time 5 days                                         |
|                             | 2. The need to re-mold, sample time 15 days                                      |
| Package                     | General packaging, 48 / Carton                                                   |
| Capacity                    | 500,000 to 1,000,000 / month                                                     |
| Delivery Time               | 35 days after sample and order confirmation                                      |
| Payment Terms               | T / T 30% down payment, pay the balance due to see a copy of the bill of         |
|                             | lading                                                                           |
| Transport  Product Features | Maritime transport, air transport, international express delivery; guests        |
|                             | designated freight forwarding                                                    |
|                             | 1. Hand made <u>candle container</u>                                             |
|                             | 2. Can be used in hotels, home,bar,etc                                           |
|                             | 3. Environmental material                                                        |
|                             | 4. FDA test, CA65 test                                                           |
| For you to choose           | 1. satisfy your different design and size                                        |
|                             | 2. Any color of paint, frosting, electroplating, laser engraving can be done     |
|                             | 3. provide special packaging such as shrink film, color gift box, white gift box |
|                             | 4. We have a dedicated quality control team to control product quality           |
|                             | 5. We have professional production bases and warehouses to ensure delivery       |