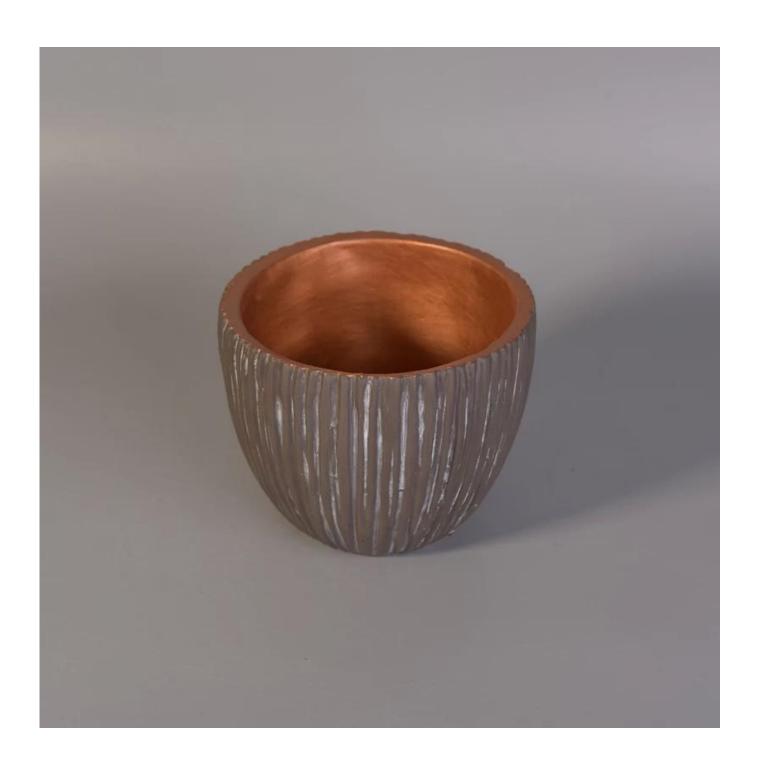

## Antique copper painted line debossed concrete candle jar

| Product Details             |                                                                                  |
|-----------------------------|----------------------------------------------------------------------------------|
|                             |                                                                                  |
| Material                    | Concrete                                                                         |
| Crafts                      | Hand made concrete candle container                                              |
| Proofing time               | 1. Existing products, sample time 5 days                                         |
|                             | 2. The need to re-mold, sample time 15 days                                      |
| Package                     | General packaging, 48 / Carton                                                   |
| Capacity                    | 500,000 to 1,000,000 / month                                                     |
| Delivery Time               | 35 days after sample and order confirmation                                      |
| Payment Terms               | T / T 30% down payment, pay the balance due to see a copy of the bill of         |
|                             | lading                                                                           |
| Transport  Product Features | Maritime transport, air transport, international express delivery; guests        |
|                             | designated freight forwarding                                                    |
|                             | 1. Hand made <u>candle container</u>                                             |
|                             | 2. Can be used in hotels, home,bar,etc                                           |
|                             | 3. Environmental material                                                        |
|                             | 4. FDA test, CA65 test                                                           |
| For you to choose           | 1. satisfy your different design and size                                        |
|                             | 2. Any color of paint, frosting, electroplating, laser engraving can be done     |
|                             | 3. provide special packaging such as shrink film, color gift box, white gift box |
|                             | 4. We have a dedicated quality control team to control product quality           |
|                             | 5. We have professional production bases and warehouses to ensure delivery       |