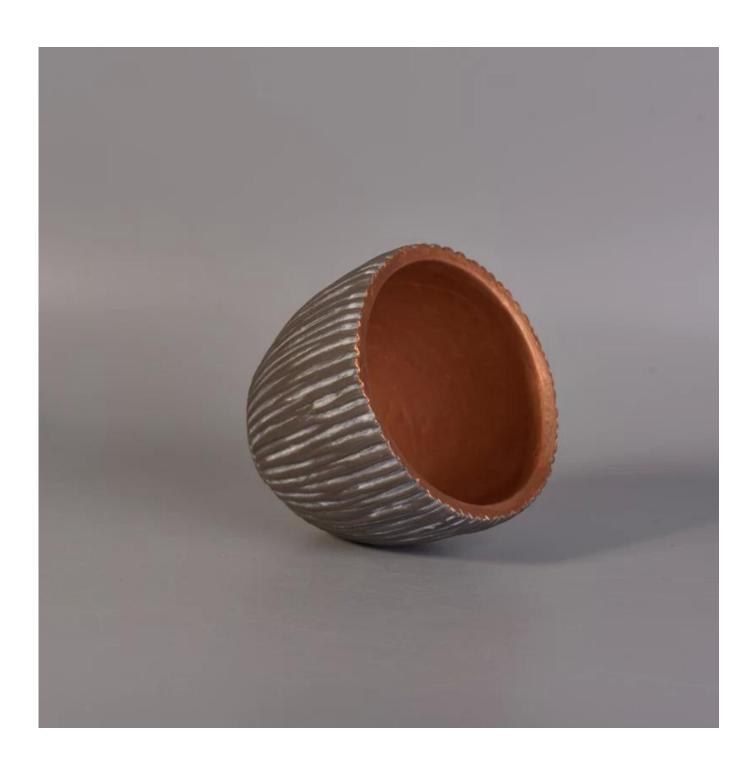

## Antique copper painted line debossed concrete candle jar

| Product Details             |                                                                                  |
|-----------------------------|----------------------------------------------------------------------------------|
|                             |                                                                                  |
| Material                    | Concrete                                                                         |
| Crafts                      | Hand made concrete candle container                                              |
| Proofing time               | 1. Existing products, sample time 5 days                                         |
|                             | 2. The need to re-mold, sample time 15 days                                      |
| Package                     | General packaging, 48 / Carton                                                   |
| Capacity                    | 500,000 to 1,000,000 / month                                                     |
| Delivery Time               | 35 days after sample and order confirmation                                      |
| Payment Terms               | T / T 30% down payment, pay the balance due to see a copy of the bill of         |
|                             | lading                                                                           |
| Transport  Product Features | Maritime transport, air transport, international express delivery; guests        |
|                             | designated freight forwarding                                                    |
|                             | 1. Hand made <u>candle container</u>                                             |
|                             | 2. Can be used in hotels, home,bar,etc                                           |
|                             | 3. Environmental material                                                        |
|                             | 4. FDA test, CA65 test                                                           |
| For you to choose           | 1. satisfy your different design and size                                        |
|                             | 2. Any color of paint, frosting, electroplating, laser engraving can be done     |
|                             | 3. provide special packaging such as shrink film, color gift box, white gift box |
|                             | 4. We have a dedicated quality control team to control product quality           |
|                             | 5. We have professional production bases and warehouses to ensure delivery       |