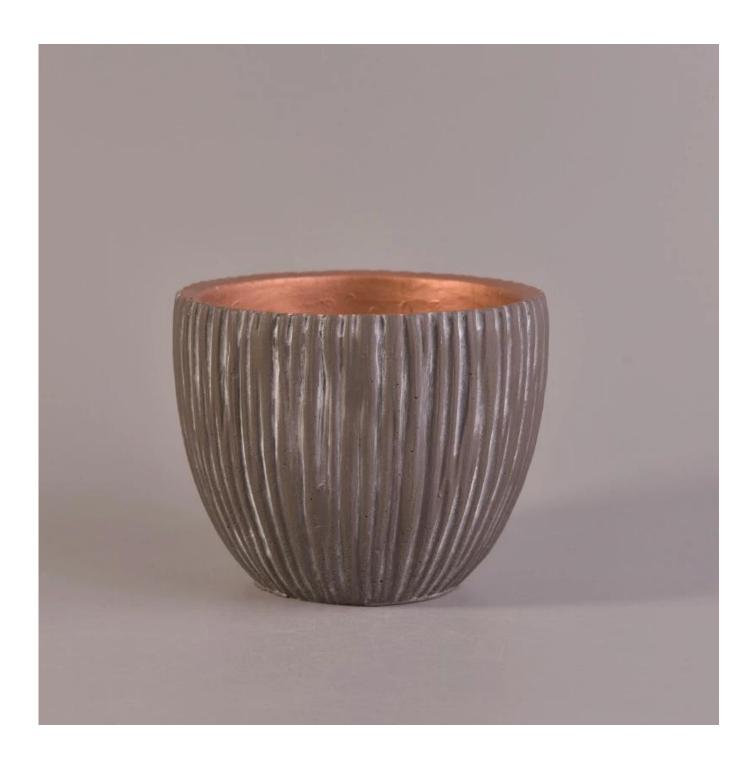

## Antique copper painted line debossed concrete candle jar

| Product Details             |                                                                                  |
|-----------------------------|----------------------------------------------------------------------------------|
|                             |                                                                                  |
| Material                    | Concrete                                                                         |
| Crafts                      | Hand made concrete candle container                                              |
| Proofing time               | 1. Existing products, sample time 5 days                                         |
|                             | 2. The need to re-mold, sample time 15 days                                      |
| Package                     | General packaging, 48 / Carton                                                   |
| Capacity                    | 500,000 to 1,000,000 / month                                                     |
| Delivery Time               | 35 days after sample and order confirmation                                      |
| Payment Terms               | T / T 30% down payment, pay the balance due to see a copy of the bill of         |
|                             | lading                                                                           |
| Transport  Product Features | Maritime transport, air transport, international express delivery; guests        |
|                             | designated freight forwarding                                                    |
|                             | 1. Hand made <u>candle container</u>                                             |
|                             | 2. Can be used in hotels, home,bar,etc                                           |
|                             | 3. Environmental material                                                        |
|                             | 4. FDA test, CA65 test                                                           |
| For you to choose           | 1. satisfy your different design and size                                        |
|                             | 2. Any color of paint, frosting, electroplating, laser engraving can be done     |
|                             | 3. provide special packaging such as shrink film, color gift box, white gift box |
|                             | 4. We have a dedicated quality control team to control product quality           |
|                             | 5. We have professional production bases and warehouses to ensure delivery       |