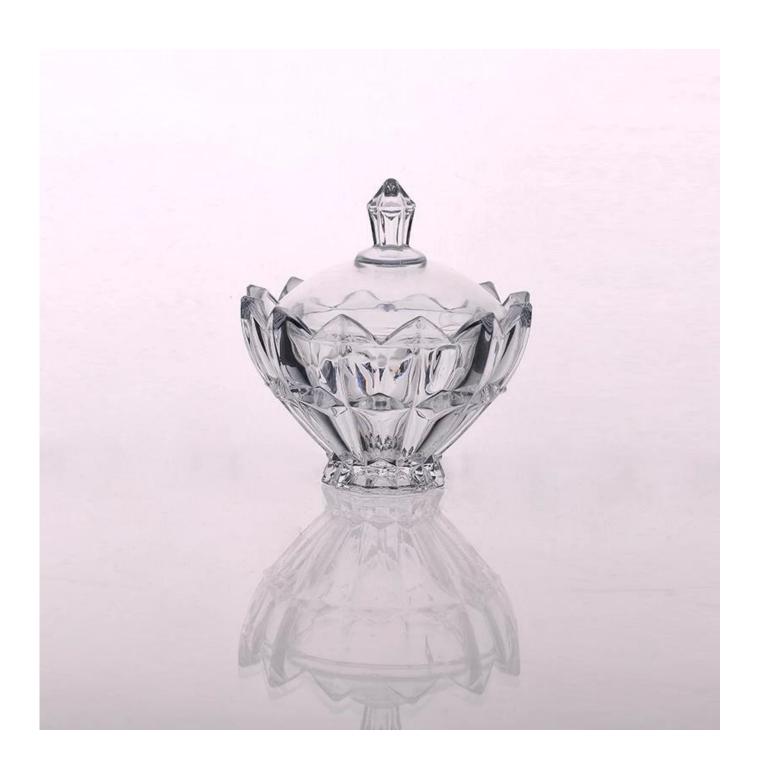

## Anchor glass jar with lid

| Item No.         | SGJB15052601                                                               |
|------------------|----------------------------------------------------------------------------|
| Material         | High white glass                                                           |
| Process          | Machine press                                                              |
| Samples time     | 1. 5 days if at exist shaped and size of glass                             |
|                  | 2. 15 days if need new shape or size of glass                              |
| Packing          | Normal packing,4 pcs into inner box, 48 pcs per carton                     |
| Product Capacity | 500,000~1,000,000 pcs per month                                            |
| Delivery time    | Within 35 days after the sample and order confirmed                        |
| Payment terms    | 30% deposit by T/T in advance and the balance against the copy of B/L      |
| Shipment         | By sea, by air, by Express and your shipping agent is acceptable           |
| Product Features | 1. Machine press glass candle holder with high quality                     |
|                  | 2. Suitable for used in hotel, home, etc.                                  |
|                  | 3. It is eco-friendly                                                      |
|                  | 4. Meet ASTM test                                                          |
|                  | 1. Different designs and sizes for choice                                  |
|                  | 2 .Any color painted, frost, electroplate, pattern laser carver processing |
| For your choices | 3. Special package like shrink wrap, color gift box, white gift box etc.   |
|                  | 4. We have exclusive workers for quality control                           |
|                  | 5. We have professional workshop and warehouse to ensure the delivery time |