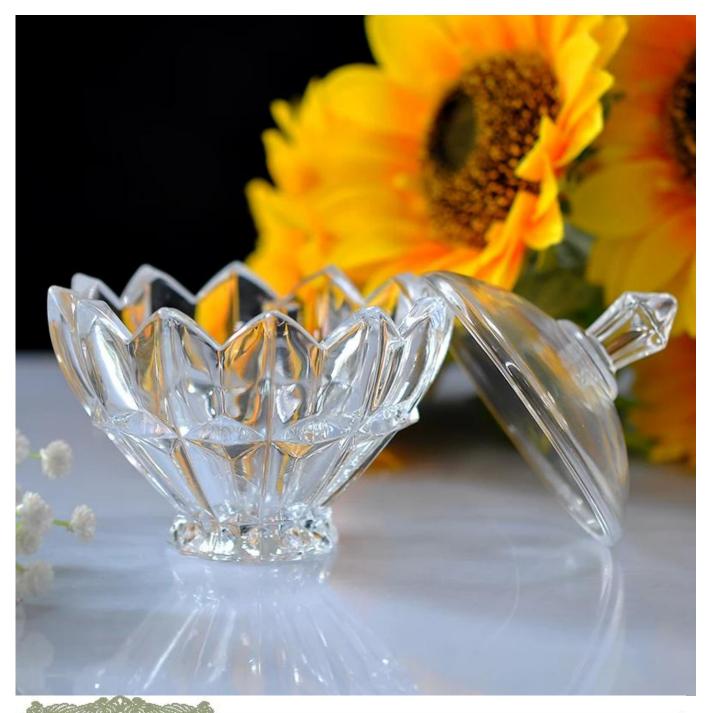

## Anchor glass jar with lid

| Item No.         | SGJB15052601                                                               |
|------------------|----------------------------------------------------------------------------|
| Material         | High white glass                                                           |
| Process          | Machine press                                                              |
| Samples time     | 1. 5 days if at exist shaped and size of glass                             |
|                  | 2. 15 days if need new shape or size of glass                              |
| Packing          | Normal packing,4 pcs into inner box, 48 pcs per carton                     |
| Product Capacity | 500,000~1,000,000 pcs per month                                            |
| Delivery time    | Within 35 days after the sample and order confirmed                        |
| Payment terms    | 30% deposit by T/T in advance and the balance against the copy of B/L      |
| Shipment         | By sea, by air, by Express and your shipping agent is acceptable           |
| Product Features | 1. Machine press glass candle holder with high quality                     |
|                  | 2. Suitable for used in hotel, home, etc.                                  |
|                  | 3. It is eco-friendly                                                      |
|                  | 4. Meet ASTM test                                                          |
|                  | 1. Different designs and sizes for choice                                  |
|                  | 2 .Any color painted, frost, electroplate, pattern laser carver processing |
| For your choices | 3. Special package like shrink wrap, color gift box, white gift box etc.   |
|                  | 4. We have exclusive workers for quality control                           |
|                  | 5. We have professional workshop and warehouse to ensure the delivery time |