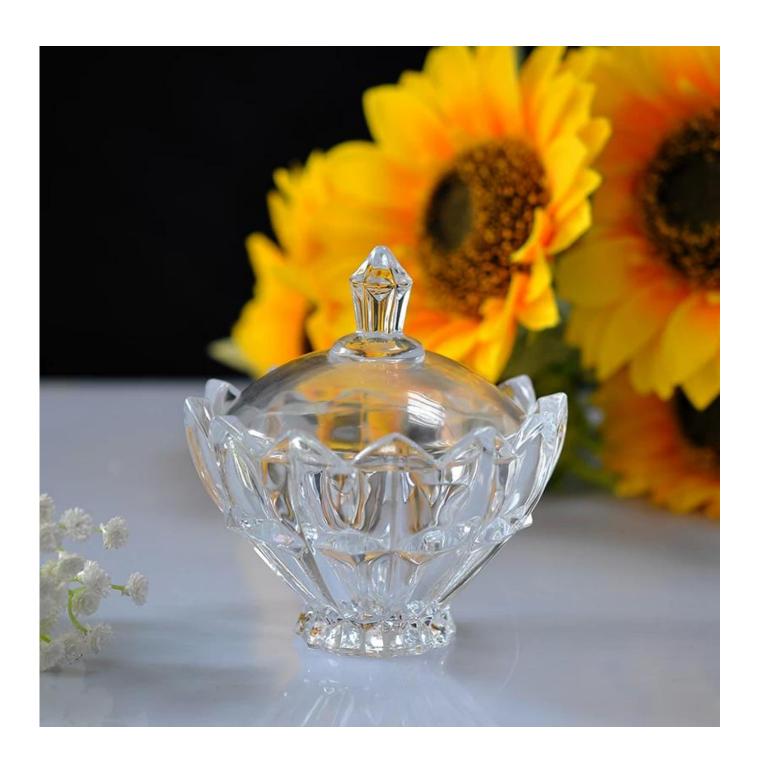

| 2. Suitable for used in hotel, home, etc.                                  |
|                  | 3. It is eco-friendly                                                      |
|                  | 4. Meet ASTM test                                                          |
|                  | 1. Different designs and sizes for choice                                  |
|                  | 2 .Any color painted, frost, electroplate, pattern laser carver processing |
| For your choices | 3. Special package like shrink wrap, color gift box, white gift box etc.   |
|                  | 4. We have exclusive workers for quality control                           |
|                  | 5. We have professional workshop and warehouse to ensure the delivery time |

More Product Pictures











# Similar Products Link















#### The features of month blown glass

- 1. Its advantage including abundance sculpt, technics, surface effects, color etc.
- 2. The quality is difficult control and the tolerance of the size, weight and shape are bigger.
- 3. The price is high and the product is limited for the special technic glass.

### Method of application

- 1. Using it under guide of the adult
- 2. Washing it with clean or boiling water before usage
- 3. No touching the rim of glass cup,try to take the bottom or the handle of it

#### **Cautions**

- 1. Beer, red wine, white wine, beverage or hot water not be too full
- 2. To avoid to hurt your children's hand, please put it in the place where they can't reach
- 3. Avoid dropping ,Collision and strong impact
- 4. Not ava