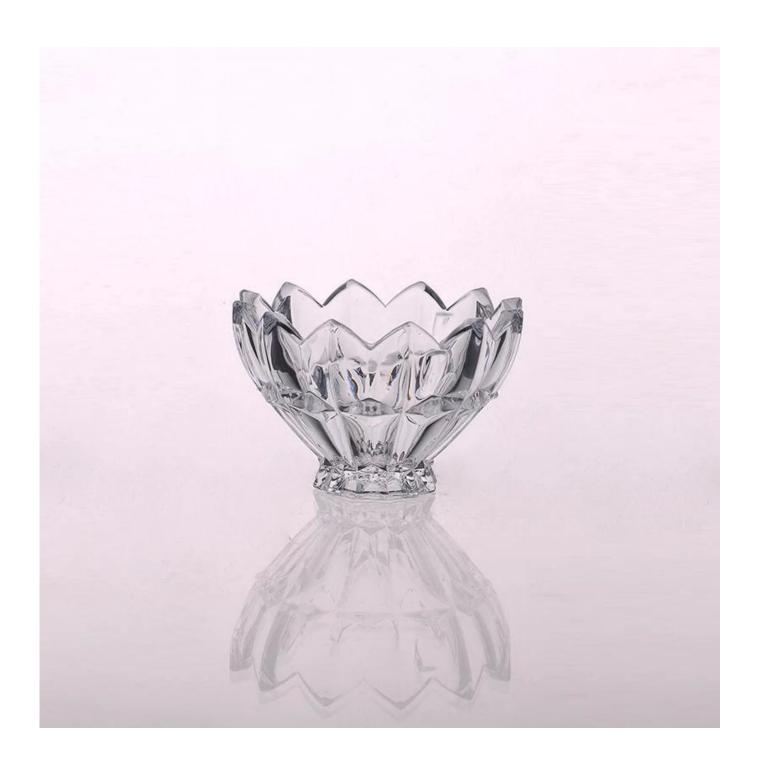

| 2. Suitable for used in hotel, home, etc.                                  |
|                  | 3. It is eco-friendly                                                      |
|                  | 4. Meet ASTM test                                                          |
|                  | 1. Different designs and sizes for choice                                  |
|                  | 2 .Any color painted, frost, electroplate, pattern laser carver processing |
| For your choices | 3. Special package like shrink wrap, color gift box, white gift box etc.   |
|                  | 4. We have exclusive workers for quality control                           |
|                  | 5. We have professional workshop and warehouse to ensure the delivery time |

More Product Pictures











# Similar Products Link















#### The features of month blown glass

- 1. Its advantage including abundance sculpt, technics, surface effects, color etc.
- 2. The quality is difficult control and the tolerance of the size, weight and shape are bigger.
- 3. The price is high and the product is limited for the special technic glass.

### Method of application

- 1. Using it under guide of the adult
- 2. Washing it with clean or boiling water before usage
- 3. No touching the rim of glass cup,try to take the bottom or the handle of it

#### **Cautions**

- 1. Beer, red wine, white wine, beverage or hot water not be too full
- 2. To avoid to hurt your children's hand, please put it in the place where they can't reach
- 3. Avoid dropping ,Collision and strong impact
- 4. Not a