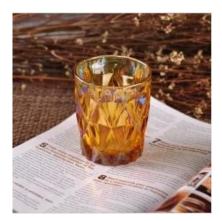

#### **Descriptions**

Amber color and stem glass design make this candle hoder very luxury and unique.