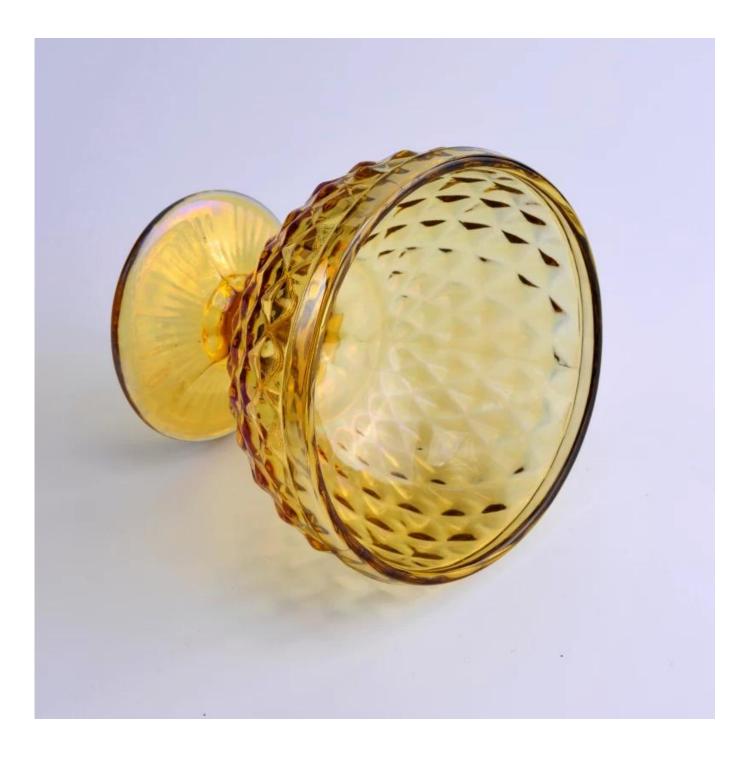

### **Amber Ion Plating Glass Candle Holder**

| All Altready            |                                                                                                                                                                                                                                                    |
|-------------------------|----------------------------------------------------------------------------------------------------------------------------------------------------------------------------------------------------------------------------------------------------|
| Product Details         |                                                                                                                                                                                                                                                    |
| ltem number.            | SGLYP16082902                                                                                                                                                                                                                                      |
| Material                | Glass                                                                                                                                                                                                                                              |
| Craft & Deep processing | machine pressed and iron plating                                                                                                                                                                                                                   |
| Sample time             | <ol> <li>5 days if there is existing stock of this design.</li> <li>10 days, if you need a new design or size.</li> </ol>                                                                                                                          |
| Main usages             | <ol> <li>As Votive candle holders.</li> <li>Decoration in home, wedding,hotel,restaurant, party, banquet</li> <li>Night lighting, accent lighting.</li> <li>Scented oil heat ing.</li> <li>Teapot/food warmer.</li> <li>As gift choice.</li> </ol> |
| The Features            | <ol> <li>Machine pressed decorative <u>glass candle holders</u> from high quality.</li> <li>Eco-friendly.</li> <li>Meet ASTM test.</li> <li>Customization service.</li> </ol>                                                                      |

#### **Descriptions**

Amber color and stem glass design make this candle hoder very luxury and unique.