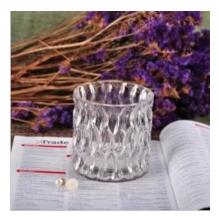

### **Amber Ion Plating Glass Candle Holder**

| All Altready            |                                                                                                                                                                                                                                                    |
|-------------------------|----------------------------------------------------------------------------------------------------------------------------------------------------------------------------------------------------------------------------------------------------|
| Product Details         |                                                                                                                                                                                                                                                    |
| ltem number.            | SGLYP16082902                                                                                                                                                                                                                                      |
| Material                | Glass                                                                                                                                                                                                                                              |
| Craft & Deep processing | machine pressed and iron plating                                                                                                                                                                                                                   |
| Sample time             | <ol> <li>5 days if there is existing stock of this design.</li> <li>10 days, if you need a new design or size.</li> </ol>                                                                                                                          |
| Main usages             | <ol> <li>As Votive candle holders.</li> <li>Decoration in home, wedding,hotel,restaurant, party, banquet</li> <li>Night lighting, accent lighting.</li> <li>Scented oil heat ing.</li> <li>Teapot/food warmer.</li> <li>As gift choice.</li> </ol> |
| The Features            | <ol> <li>Machine pressed decorative <u>glass candle holders</u> from high quality.</li> <li>Eco-friendly.</li> <li>Meet ASTM test.</li> <li>Customization service.</li> </ol>                                                                      |

#### **Descriptions**

Amber color and stem glass design make this candle hoder very luxury and unique.