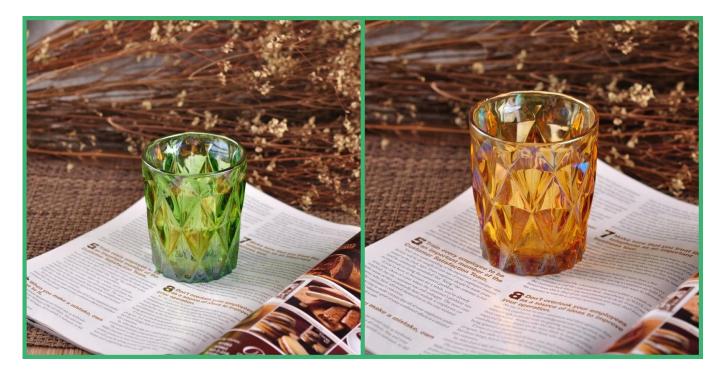

#### **Descriptions**

Amber color and stem glass design make this candle hoder very luxury and unique.

## More New Glass Gandle Holders