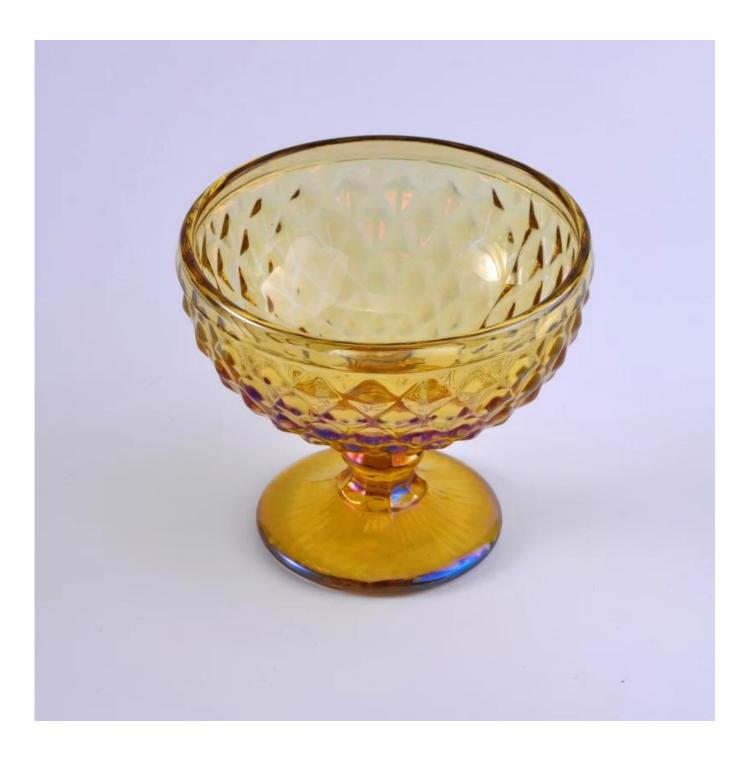

### **Amber Ion Plating Glass Candle Holder**

| All Altready            |                                                                                                                                                                                                                                                    |
|-------------------------|----------------------------------------------------------------------------------------------------------------------------------------------------------------------------------------------------------------------------------------------------|
| Product Details         |                                                                                                                                                                                                                                                    |
| ltem number.            | SGLYP16082902                                                                                                                                                                                                                                      |
| Material                | Glass                                                                                                                                                                                                                                              |
| Craft & Deep processing | machine pressed and iron plating                                                                                                                                                                                                                   |
| Sample time             | <ol> <li>5 days if there is existing stock of this design.</li> <li>10 days, if you need a new design or size.</li> </ol>                                                                                                                          |
| Main usages             | <ol> <li>As Votive candle holders.</li> <li>Decoration in home, wedding,hotel,restaurant, party, banquet</li> <li>Night lighting, accent lighting.</li> <li>Scented oil heat ing.</li> <li>Teapot/food warmer.</li> <li>As gift choice.</li> </ol> |
| The Features            | <ol> <li>Machine pressed decorative <u>glass candle holders</u> from high quality.</li> <li>Eco-friendly.</li> <li>Meet ASTM test.</li> <li>Customization service.</li> </ol>                                                                      |

#### **Descriptions**

Amber color and stem glass design make this candle hoder very luxury and unique.