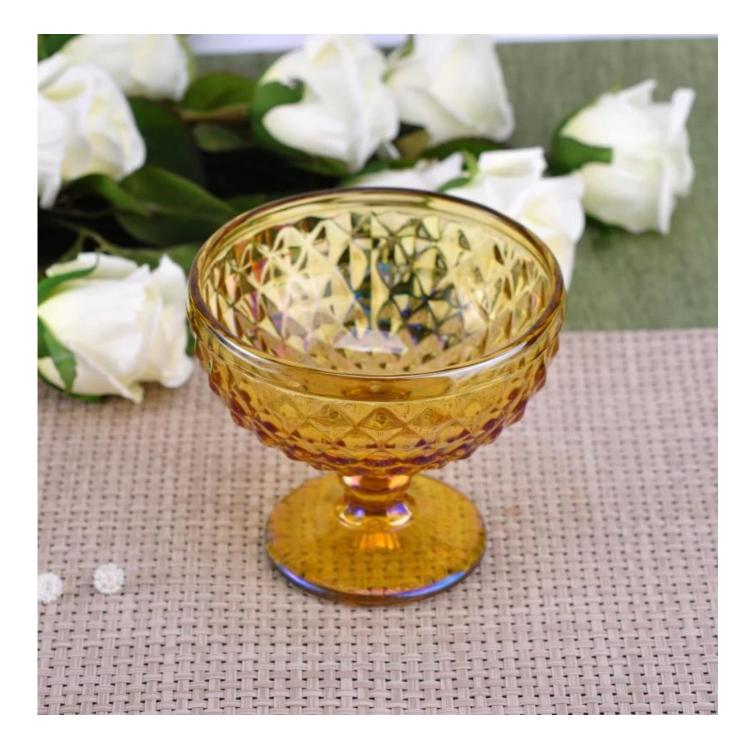

### **Amber Ion Plating Glass Candle Holder**

| All Altready            |                                                                                                                                                                                                                                                    |
|-------------------------|----------------------------------------------------------------------------------------------------------------------------------------------------------------------------------------------------------------------------------------------------|
| Product Details         |                                                                                                                                                                                                                                                    |
| ltem number.            | SGLYP16082902                                                                                                                                                                                                                                      |
| Material                | Glass                                                                                                                                                                                                                                              |
| Craft & Deep processing | machine pressed and iron plating                                                                                                                                                                                                                   |
| Sample time             | <ol> <li>5 days if there is existing stock of this design.</li> <li>10 days, if you need a new design or size.</li> </ol>                                                                                                                          |
| Main usages             | <ol> <li>As Votive candle holders.</li> <li>Decoration in home, wedding,hotel,restaurant, party, banquet</li> <li>Night lighting, accent lighting.</li> <li>Scented oil heat ing.</li> <li>Teapot/food warmer.</li> <li>As gift choice.</li> </ol> |
| The Features            | <ol> <li>Machine pressed decorative <u>glass candle holders</u> from high quality.</li> <li>Eco-friendly.</li> <li>Meet ASTM test.</li> <li>Customization service.</li> </ol>                                                                      |

#### **Descriptions**

Amber color and stem glass design make this candle hoder very luxury and unique.