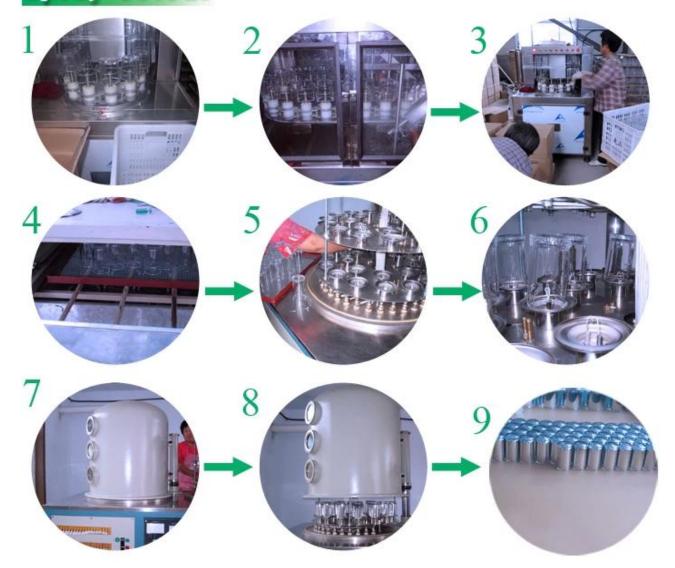

|
|  | Delivery time      | Within 35 days after order confirmed                                                                                                                                                               |
|  | Payment<br>terms   | 30% deposit by T / T in advance, the balance after showing the copy of B / L $$                                                                                                                    |
|  | Product<br>Feature | <ol> <li>High quality and competitive prices</li> <li>Meet FDA, SGS, LFGB test etc.</li> <li>Eco-friendly</li> <li>Widely applies to wedding, party, house, bar etc.</li> <li>Hand made</li> </ol> |



























Spray colour











## Chally Xu

## sales32@sunnyglassware.com

## Skype: sunnyglasswaresales

For more informations, please visit our website: **www.okcandle.com**