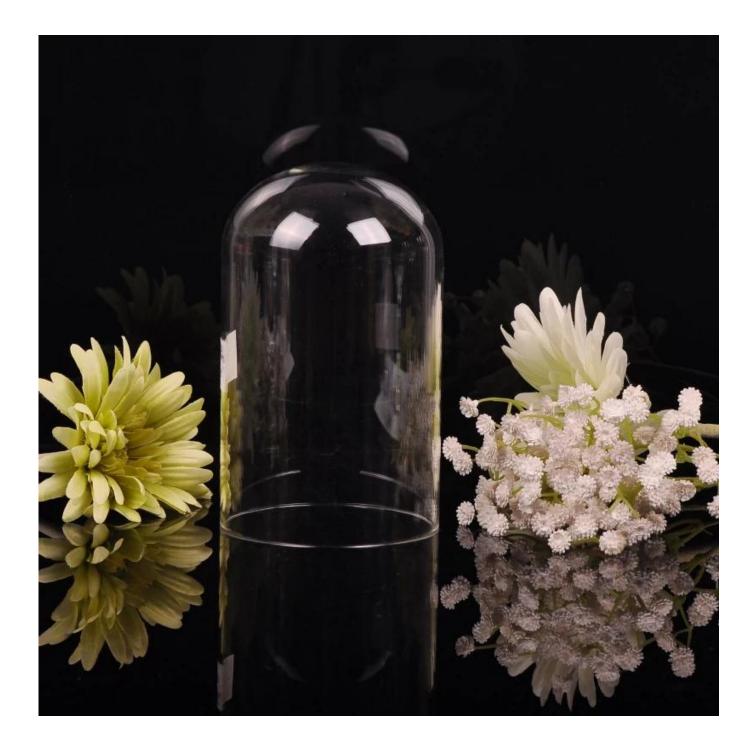

## ASTM passed borosilicate glass cloche cake cover

|  | Item Name          | ASTM passed borosilicate glass cloche cake cover                                                                                                                                                   |
|--|--------------------|----------------------------------------------------------------------------------------------------------------------------------------------------------------------------------------------------|
|  | ltem<br>number.    | SGASM15060602                                                                                                                                                                                      |
|  | Size               | Bottom<br>dia:90mm<br>Max dia:90mm<br>HeighTop dia: 145mm<br>WeighTop dia: 83g                                                                                                                     |
|  | Weight             | 83g                                                                                                                                                                                                |
|  | Sample time        | 1.5 days to exist in the shape and size of the products<br>2:15 days if you need new shape and size of products                                                                                    |
|  | Packing            | Security packaging normal 24pcs / 36pcs / 48pcs per<br>carton etc. export with egg divider                                                                                                         |
|  | MOQ                | 1,000pcs                                                                                                                                                                                           |
|  | Delivery time      | Within 35 days after order confirmed                                                                                                                                                               |
|  | Payment<br>terms   | 30% deposit by T / T in advance, the balance after showing the copy of B / L $$                                                                                                                    |
|  | Product<br>Feature | <ol> <li>High quality and competitive prices</li> <li>Meet FDA, SGS, LFGB test etc.</li> <li>Eco-friendly</li> <li>Widely applies to wedding, party, house, bar etc.</li> <li>Hand made</li> </ol> |