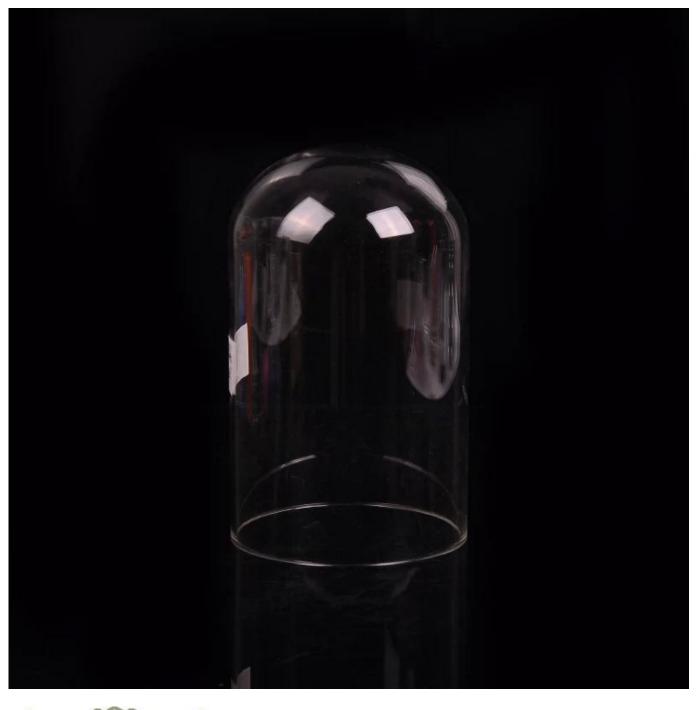

## ASTM passed borosilicate glass cloche cake cover

|  | Item Name          | ASTM passed borosilicate glass cloche cake cover                                                                                                                                                   |
|--|--------------------|----------------------------------------------------------------------------------------------------------------------------------------------------------------------------------------------------|
|  | ltem<br>number.    | SGASM15060602                                                                                                                                                                                      |
|  | Size               | Bottom<br>dia:90mm<br>Max dia:90mm<br>HeighTop dia: 145mm<br>WeighTop dia: 83g                                                                                                                     |
|  | Weight             | 83g                                                                                                                                                                                                |
|  | Sample time        | 1.5 days to exist in the shape and size of the products<br>2:15 days if you need new shape and size of products                                                                                    |
|  | Packing            | Security packaging normal 24pcs / 36pcs / 48pcs per<br>carton etc. export with egg divider                                                                                                         |
|  | MOQ                | 1,000pcs                                                                                                                                                                                           |
|  | Delivery time      | Within 35 days after order confirmed                                                                                                                                                               |
|  | Payment<br>terms   | 30% deposit by T / T in advance, the balance after showing the copy of B / L $$                                                                                                                    |
|  | Product<br>Feature | <ol> <li>High quality and competitive prices</li> <li>Meet FDA, SGS, LFGB test etc.</li> <li>Eco-friendly</li> <li>Widely applies to wedding, party, house, bar etc.</li> <li>Hand made</li> </ol> |