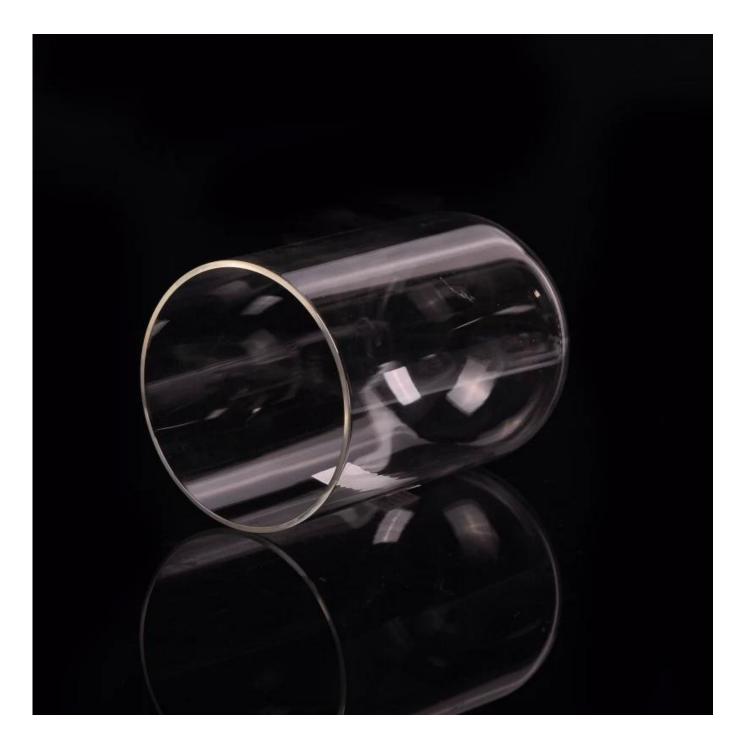

## ASTM passed borosilicate glass cloche cake cover

|  | Item Name          | ASTM passed borosilicate glass cloche cake cover                                                                                                                                                   |
|--|--------------------|----------------------------------------------------------------------------------------------------------------------------------------------------------------------------------------------------|
|  | ltem<br>number.    | SGASM15060602                                                                                                                                                                                      |
|  | Size               | Bottom<br>dia:90mm<br>Max dia:90mm<br>HeighTop dia: 145mm<br>WeighTop dia: 83g                                                                                                                     |
|  | Weight             | 83g                                                                                                                                                                                                |
|  | Sample time        | 1.5 days to exist in the shape and size of the products<br>2:15 days if you need new shape and size of products                                                                                    |
|  | Packing            | Security packaging normal 24pcs / 36pcs / 48pcs per<br>carton etc. export with egg divider                                                                                                         |
|  | MOQ                | 1,000pcs                                                                                                                                                                                           |
|  | Delivery time      | Within 35 days after order confirmed                                                                                                                                                               |
|  | Payment<br>terms   | 30% deposit by T / T in advance, the balance after showing the copy of B / L $$                                                                                                                    |
|  | Product<br>Feature | <ol> <li>High quality and competitive prices</li> <li>Meet FDA, SGS, LFGB test etc.</li> <li>Eco-friendly</li> <li>Widely applies to wedding, party, house, bar etc.</li> <li>Hand made</li> </ol> |