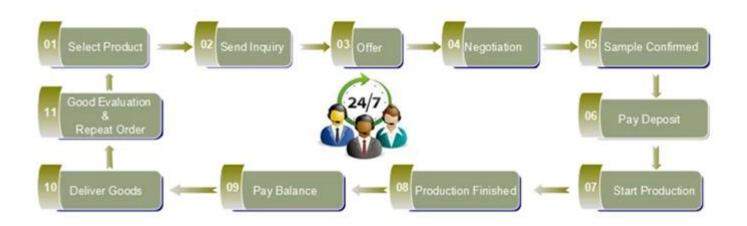

|
|  | Delivery time      | Within 35 days after order confirmed                                                                                                                                                               |
|  | Payment<br>terms   | 30% deposit by T / T in advance, the balance after showing the copy of B / L $$                                                                                                                    |
|  | Product<br>Feature | <ol> <li>High quality and competitive prices</li> <li>Meet FDA, SGS, LFGB test etc.</li> <li>Eco-friendly</li> <li>Widely applies to wedding, party, house, bar etc.</li> <li>Hand made</li> </ol> |



























Spray colour











## Chally Xu

## sales32@sunnyglassware.com

## Skype: sunnyglasswaresales

For more informations, please visit our website: **www.okcandle.com**