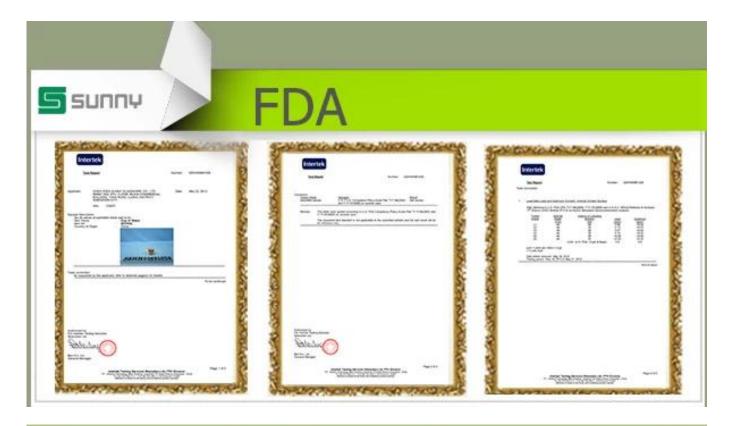

## ASTM passed borosilicate glass cloche cake cover

|  | Item Name          | ASTM passed borosilicate glass cloche cake cover                                                                                                                                                   |
|--|--------------------|----------------------------------------------------------------------------------------------------------------------------------------------------------------------------------------------------|
|  | ltem<br>number.    | SGASM15060602                                                                                                                                                                                      |
|  | Size               | Bottom<br>dia:90mm<br>Max dia:90mm<br>HeighTop dia: 145mm<br>WeighTop dia: 83g                                                                                                                     |
|  | Weight             | 83g                                                                                                                                                                                                |
|  | Sample time        | 1.5 days to exist in the shape and size of the products<br>2:15 days if you need new shape and size of products                                                                                    |
|  | Packing            | Security packaging normal 24pcs / 36pcs / 48pcs per<br>carton etc. export with egg divider                                                                                                         |
|  | MOQ                | 1,000pcs                                                                                                                                                                                           |
|  | Delivery time      | Within 35 days after order confirmed                                                                                                                                                               |
|  | Payment<br>terms   | 30% deposit by T / T in advance, the balance after showing the copy of B / L $$                                                                                                                    |
|  | Product<br>Feature | <ol> <li>High quality and competitive prices</li> <li>Meet FDA, SGS, LFGB test etc.</li> <li>Eco-friendly</li> <li>Widely applies to wedding, party, house, bar etc.</li> <li>Hand made</li> </ol> |